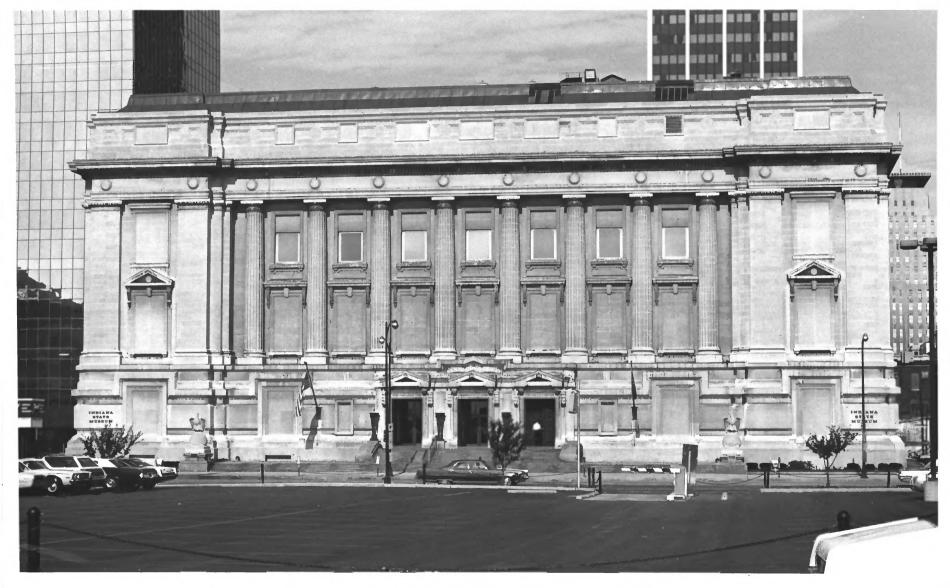

| PROPERTY PHOTOGRAPH FORM         FOR NPS         (Type all entries - attach to or enclose with photograph)         FOR NPS         ENTRY NUMB         CONMON: Indiana State Museum         AND/OR HISTORIC: Old Indianapolis City Hall         2 COCATION         STATE: Old Indianapolis City Hall         202 North Alabama Street, Heritage Square         CITY OR TOWN:         Indiana         Indiana         STATE:         Indiana         Indiana         STATE:         Indiana         Indiana         STATE:         Indiana         Indiana         STATE:         Indiana         Indiana         Indiana         Indiana         Indiana         PHOTO REFERENCE         PHOTO CREFIERENCE         PHOTO CREFIERENCE         PHOTO CREFIERENCE         DENTIFICATION         <                                                                                                                                                                                                                                                                                                                                                                                                                                                                                                                                                                                                                                                                                                                                                                                                                                                                                                                                                                                                                                                                                                                                                                                                                                                                                                                                  |          |                                                                                                    |                           |        |  |  |
|--------------------------------------------------------------------------------------------------------------------------------------------------------------------------------------------------------------------------------------------------------------------------------------------------------------------------------------------------------------------------------------------------------------------------------------------------------------------------------------------------------------------------------------------------------------------------------------------------------------------------------------------------------------------------------------------------------------------------------------------------------------------------------------------------------------------------------------------------------------------------------------------------------------------------------------------------------------------------------------------------------------------------------------------------------------------------------------------------------------------------------------------------------------------------------------------------------------------------------------------------------------------------------------------------------------------------------------------------------------------------------------------------------------------------------------------------------------------------------------------------------------------------------------------------------------------------------------------------------------------------------------------------------------------------------------------------------------------------------------------------------------------------------------------------------------------------------------------------------------------------------------------------------------------------------------------------------------------------------------------------------------------------------------------------------------------------------------------------------------------------------|----------|----------------------------------------------------------------------------------------------------|---------------------------|--------|--|--|
| NATIONAL REGISTER OF HISTORIC PLACES         PROPERTY PHOTOGRAPH FORM         (Type all entries - attach to or enclose with photograph)         COUNTY         MARIO         COUMON: Tudiana State Museum         AND/OR HISTORIC: Old Indianapolis City Hall         COMMON: Tudiana State Museum         AND/OR HISTORIC: Old Indianapolis City Hall         COMMON: Tudiana State Museum         AND/OR HISTORIC: Old Indianapolis City Hall         COMMON: Tudiana State Museum         AND/OR HISTORIC: Old Indianapolis City Hall         COMMON: Tudiana Street, Heritage Square         CITY OR TOWN:         Indiana         Indiana         STATE:         Indiana         Indiana         STATE:         Indiana         STATE:         Indiana         STATE:         Indiana         STATE:         PHOTO CREDIT: Eric Gilbertson, Assistant State Historic Preservation         Date of PHOTO:         July 1974                                                                                                                                                                                                                                                                                                                                                                                                                                                                                                                                                                                                                                                                                                                                                                                                                                                                                                                                                                                                                                                                                                                                                                                                | Form No. |                                                                                                    |                           |        |  |  |
| NATIONAL REGISTER OF HISTORIC PLACES       MARIO         PROPERTY PHOTOGRAPH FORM       FOR NPS         (Type all entries - attach to or enclose with photograph)       FOR NPS         COMMON: Indiana State Museum         AND/OR HISTORIC: Old Indianapolic City Hall         2       COMMON: Indiana State Museum         AND/OR HISTORIC: Old Indianapolic City Hall         2       Counth Alabama Street, Heritage Square         CITY OR TOWN:         Indianapolis         STATE:       COUNTY:         Indianapolis         STATE:       COUNTY:         Indiana       State:       State: </td <td>(7/72)</td> <td>NATIONAL PARK SERVICE</td> <td></td> <td></td>                                                                                                                                                                                                                                                                                                                                                                                                                                                                                                                                                                                                                                                                                                                                                                                                                                                                                                                                                                                                                                                                                                                                                                                 | (7/72)   | NATIONAL PARK SERVICE                                                                              |                           |        |  |  |
| (Type all entries - attach to or enclose with photograph)          INAME       Indiana State Museum         AND/OR HISTORIC:       Old Indianapolis City Hall         Image: Common:       Indiana State Museum         AND/OR HISTORIC:       Old Indianapolis City Hall         Image: Common:       Indianapolis City Hall         Image: Common:       Image: City Or Halphane         Image: City OR TOWN:       Indianapolis         Image: City OR TOWN:       Indianapolis         Image: City OR TOWN:       Indiana         Image: City OR TOWN:       Indiana         Image: Common City OR Town:       Image: Common City OR Town:         Image: Common City OR Town:       Image: Common City OR Town:         Image: City OR Town:       Image: Common City OR Town:         Image: City OR Town:       Image: Common City OR Town:         Image: City OR Town:       Image: Common City OR Town:         Image: City OR Town:       Image: Common City OR Town:         Image: City OR Town:       Image: Common City OR Town:         Image: City OR Town:       Image: Common City OR Town:         Image: City OR Town:       Image: Common City OR Town:         Image: City OR Town:       Image: Common City OR Town:         Image: City OR Town:       Image: Common City OR Town:         Image: City OR                                                                                                                                                                                                                                                                                                                                                                                                                                                                                                                                                                                                                                                                                                                                                                                             |          | NATIONAL REGISTER OF HISTORIC PLACE                                                                | S MARION                  |        |  |  |
| <ul> <li>(Type all entries - attach to or enclose with photograph)</li> <li>I. NAME</li> <li>COMMON: Indiana State Museum<br/>AND/OR HISTORIC: Old Indianapolis City Hall</li> <li>LOCATION</li> <li>STREET AND NUMBER:<br/>202 North Alabama Street, Heritage Square<br/>City or town:<br/>Indianapolis</li> <li>STATE:<br/>Indiana</li> <li>PHOTO REFERENCE</li> <li>PHOTO REFERENCE</li> <li>PHOTO REFERENCE</li> <li>PHOTO CREDIT: Eric Gilbertson, Assistant State Historic Preservation<br/>Date of PHOTO: July 1974</li> <li>Megative Filed AT: Indiana State Museum<br/>202 North Alabama Street, Indianapolis, Indiana</li> <li>Main entrance to building looking west</li> </ul>                                                                                                                                                                                                                                                                                                                                                                                                                                                                                                                                                                                                                                                                                                                                                                                                                                                                                                                                                                                                                                                                                                                                                                                                                                                                                                                                                                                                                                     |          | PROPERTY PHOTOGRAPH FORM                                                                           | FOR NPS USE ONLY          | 1      |  |  |
| Z       1. NAME         COMMON:       Indiana State Museum         AND/OR HISTORIC:       Old Indianapolis City Hall         2. LOCATION         STREET AND NUMBER:         202 North Alabama Street, Heritage Square         CITY OR TOWN:         Indianapolis         STATE:         Indiana         18         Marion         3         PHOTO REFERENCE         PHOTO CREDIT: Eric Gilbertson, Assistant State Historic Preservation         DATE OF PHOTO:         July 1974         W         NEGATIVE FILED AT:         Indiana State Museum         202 North Alabama Street, Indianapolis, Indiana         State of PHOTO:         July 1974         Main entrance to building looking west                                                                                                                                                                                                                                                                                                                                                                                                                                                                                                                                                                                                                                                                                                                                                                                                                                                                                                                                                                                                                                                                                                                                                                                                                                                                                                                                                                                                                           |          |                                                                                                    | ENTRY NUMBER              | DATE   |  |  |
| <ul> <li>NAME</li> <li>COMMON: Indiana State Museum <ul> <li>AND/OR HISTORIC: Old Indianapolis City Hall</li> <li>LOCATION</li> <li>STREET AND NUMBER:</li> <li>202 North Alabama Street, Heritage Square</li> <li>CITY OR TOWN:</li> <li>Indianapolis</li> <li>STATE: CODE COUNTY:</li> <li>Indiana</li> <li>B Marion</li> </ul> </li> <li>PHOTO REFERENCE <ul> <li>PHOTO CREDIT: Eric Gilbertson, Assistant State Historic Preservation</li> <li>DATE OF PHOTO: July 1974</li> <li>Negative Filed AT: Indiana State Museum</li> <li>202 North Alabama Street, Indianapolis, Indiana</li> </ul> </li> <li>4 DENTIFICATION <ul> <li>Describe view, Direction, Etc.</li> <li>Main entrance to building looking west</li> </ul> </li> </ul>                                                                                                                                                                                                                                                                                                                                                                                                                                                                                                                                                                                                                                                                                                                                                                                                                                                                                                                                                                                                                                                                                                                                                                                                                                                                                                                                                                                      | S        | (Type all entries - attach to or enclose with photogra                                             | aph) 0CT 2 9 1974         |        |  |  |
| <ul> <li>AND/OR HISTORIC: Old Indianapolis City Hall</li> <li>LOCATION</li> <li>STREET AND NUMBER:</li> <li>202 North Alabama Street, Heritage Square</li> <li>CITY OR TOWN:</li> <li>Indianapolis</li> <li>STATE:</li> <li>Indiana</li> <li>Marion</li> <li>PHOTO REFERENCE</li> <li>PHOTO CREDIT: Eric Gilbertson, Assistant State Historic Preservation</li> <li>DATE OF PHOTO: July 1974</li> <li>Negative Filed AT: Indiana State Museum</li> <li>202 North Alabama Street, Indianapolis, Indiana</li> <li>Main entrance to building looking west</li> </ul>                                                                                                                                                                                                                                                                                                                                                                                                                                                                                                                                                                                                                                                                                                                                                                                                                                                                                                                                                                                                                                                                                                                                                                                                                                                                                                                                                                                                                                                                                                                                                              | z T.     | NAME                                                                                               | <u></u>                   |        |  |  |
| <ul> <li>AND/OR HISTORIC: Old Indianapolis City Hall</li> <li>2. LOCATION</li> <li>STREET AND NUMBER:</li> <li>202 North Alabama Street, Heritage Square</li> <li>CITY OR TOWN:</li> <li>Indianapolis</li> <li>STATE:</li> <li>Indiana</li> <li>IN Marion</li> <li>PHOTO REFERENCE</li> <li>PHOTO CREDIT: Eric Gilbertson, Assistant State Historic Preservation</li> <li>DATE OF PHOTO: July 1974</li> <li>Mesative Filed AT: Indiana State Museum</li> <li>202 North Alabama Street, Indianapolis, Indiana</li> <li>Main entrance to building looking west</li> </ul>                                                                                                                                                                                                                                                                                                                                                                                                                                                                                                                                                                                                                                                                                                                                                                                                                                                                                                                                                                                                                                                                                                                                                                                                                                                                                                                                                                                                                                                                                                                                                        | 0        | COMMON: Indiana State Museum                                                                       |                           | ,      |  |  |
| <ul> <li>LOCATION</li> <li>STREET AND NUMBER:</li> <li>202 North Alabama Street, Heritage Square</li> <li>CITY OR TOWN:</li> <li>Indianapolis</li> <li>STATE:</li> <li>Indiana</li> <li>18 Marion</li> <li>PHOTO REFERENCE</li> <li>PHOTO CREDIT: Eric Gilbertson, Assistant State Historic Preservation</li> <li>DATE OF PHOTO: July 1974</li> <li>Negative Filed AT: Indiana State Museum</li> <li>202 North Alabama Street, Indianapolis, Indiana</li> <li>DENTIFICATION</li> <li>DESCRIBE VIEW, DIRECTION, ETC.</li> <li>Main entrance to building looking west</li> </ul>                                                                                                                                                                                                                                                                                                                                                                                                                                                                                                                                                                                                                                                                                                                                                                                                                                                                                                                                                                                                                                                                                                                                                                                                                                                                                                                                                                                                                                                                                                                                                 |          |                                                                                                    |                           |        |  |  |
| <ul> <li>202 North Alabama Street, Heritage Square<br/>CITY OR TOWN:<br/>Indianapolis<br/>STATE:<br/>Indiana<br/>2 PHOTO REFERENCE<br/>PHOTO CREDIT: Eric Gilbertson, Assistant State Historic Preservation<br/>DATE OF PHOTO: July 1974<br/>W NEGATIVE FILED AT: Indiana State Museum<br/>202 North Alabama Street, Indianapolis, Indiana<br/>4 IDENTIFICATION<br/>DESCRIBE VIEW, DIRECTION, ETC.<br/>Main entrance to building looking west</li> </ul>                                                                                                                                                                                                                                                                                                                                                                                                                                                                                                                                                                                                                                                                                                                                                                                                                                                                                                                                                                                                                                                                                                                                                                                                                                                                                                                                                                                                                                                                                                                                                                                                                                                                       | ⊢ 2.     |                                                                                                    |                           |        |  |  |
| <ul> <li>202 North Alabama Street, Heritage Square</li> <li>CITY OR TOWN:</li> <li>Indianapolis</li> <li>STATE:</li> <li>Indiana</li> <li>18</li> <li>Marion</li> <li>PHOTO REFERENCE</li> <li>PHOTO CREDIT: Eric Gilbertson, Assistant State Historic Preservation</li> <li>DATE OF PHOTO: July 1974</li> <li>Negative Filed AT: Indiana State Museum</li> <li>202 North Alabama Street, Indianapolis, Indiana</li> <li>DENTIFICATION</li> <li>DESCRIBE VIEW, DIRECTION, ETC.</li> <li>Main entrance to building looking west</li> </ul>                                                                                                                                                                                                                                                                                                                                                                                                                                                                                                                                                                                                                                                                                                                                                                                                                                                                                                                                                                                                                                                                                                                                                                                                                                                                                                                                                                                                                                                                                                                                                                                      | U        | STREET AND NUMBER:                                                                                 |                           |        |  |  |
| CITY OR TOWN:         Indianapolis         STATE:         Indiana         18         Marion         2         PHOTO REFERENCE         PHOTO CREDIT: Eric Gilbertson, Assistant State Historic Preservation         DATE OF PHOTO:         July 1974         Marion         202 North Alabama Street, Indianapolis, Indiana         4         DENTIFICATION         Describe view, Direction, etc.         Main entrance to building looking west                                                                                                                                                                                                                                                                                                                                                                                                                                                                                                                                                                                                                                                                                                                                                                                                                                                                                                                                                                                                                                                                                                                                                                                                                                                                                                                                                                                                                                                                                                                                                                                                                                                                               |          | 202 North Alabama Street, Heritage Square                                                          |                           |        |  |  |
| Indianapolis         state:       code         Indiana       18         Marion         2       PHOTO REFERENCE         PHOTO CREDIT: Eric Gilbertson, Assistant State Historic Preservation         DATE OF PHOTO:       July 1974         W       Negative Filed AT: Indiana State Museum         202 North Alabama Street, Indianapolis, Indiana         Gescribe view, Direction, etc.         Main entrance to building looking west                                                                                                                                                                                                                                                                                                                                                                                                                                                                                                                                                                                                                                                                                                                                                                                                                                                                                                                                                                                                                                                                                                                                                                                                                                                                                                                                                                                                                                                                                                                                                                                                                                                                                       |          | CITY OR TOWN:                                                                                      |                           |        |  |  |
| <ul> <li>Indiana</li> <li>Indiana</li> <li>PHOTO REFERENCE</li> <li>PHOTO CREDIT: Eric Gilbertson, Assistant State Historic Preservation</li> <li>DATE OF PHOTO: July 1974</li> <li>NEGATIVE FILED AT: Indiana State Museum</li> <li>202 North Alabama Street, Indianapolis, Indiana</li> <li>DENTIFICATION</li> <li>DESCRIBE VIEW, DIRECTION, ETC.</li> <li>Main entrance to building looking west</li> </ul>                                                                                                                                                                                                                                                                                                                                                                                                                                                                                                                                                                                                                                                                                                                                                                                                                                                                                                                                                                                                                                                                                                                                                                                                                                                                                                                                                                                                                                                                                                                                                                                                                                                                                                                 | 2        | Indianapolis                                                                                       |                           |        |  |  |
| <ul> <li>PHOTO REFERENCE</li> <li>PHOTO CREDIT: Eric Gilbertson, Assistant State Historic Preservation</li> <li>DATE OF PHOTO: July 1974</li> <li>Negative FileD AT: Indiana State Museum</li> <li>202 North Alabama Street, Indianapolis, Indiana</li> <li>4 IDENTIFICATION</li> <li>Describe View, Direction, etc.</li> <li>Main entrance to building looking west</li> </ul>                                                                                                                                                                                                                                                                                                                                                                                                                                                                                                                                                                                                                                                                                                                                                                                                                                                                                                                                                                                                                                                                                                                                                                                                                                                                                                                                                                                                                                                                                                                                                                                                                                                                                                                                                | F        | STATE: CODE COU                                                                                    | JN TY:                    | CODE   |  |  |
| <ul> <li>PHOTO CREDIT: Eric Gilbertson, Assistant State Historic Preservation</li> <li>DATE OF PHOTO: July 1974</li> <li>Negative FileD AT: Indiana State Museum</li> <li>202 North Alabama Street, Indianapolis, Indiana</li> <li>DENTIFICATION</li> <li>Describe View, Direction, etc.</li> <li>Main entrance to building looking west</li> </ul>                                                                                                                                                                                                                                                                                                                                                                                                                                                                                                                                                                                                                                                                                                                                                                                                                                                                                                                                                                                                                                                                                                                                                                                                                                                                                                                                                                                                                                                                                                                                                                                                                                                                                                                                                                            | -        |                                                                                                    | Marion                    | 97     |  |  |
| <ul> <li>DATE OF PHOTO: July 1974</li> <li>MEGATIVE FILED AT: Indiana State Museum</li> <li>202 North Alabama Street, Indianapolis, Indiana</li> <li>4 IDENTIFICATION</li> <li>DESCRIBE VIEW, DIRECTION, ETC.</li> <li>Main entrance to building looking west</li> </ul>                                                                                                                                                                                                                                                                                                                                                                                                                                                                                                                                                                                                                                                                                                                                                                                                                                                                                                                                                                                                                                                                                                                                                                                                                                                                                                                                                                                                                                                                                                                                                                                                                                                                                                                                                                                                                                                       | z        | 3. PHOTO REFERENCE<br>PHOTO CREDIT: Eric Gilbertson, Assistant State Historic Preservation Officer |                           |        |  |  |
| W NEGATIVE FILED AT: Indiana State Museum<br>202 North Alabama Street, Indianapolis, Indiana<br>4 IDENTIFICATION<br>DESCRIBE VIEW, DIRECTION, ETC.<br>Main entrance to building looking west                                                                                                                                                                                                                                                                                                                                                                                                                                                                                                                                                                                                                                                                                                                                                                                                                                                                                                                                                                                                                                                                                                                                                                                                                                                                                                                                                                                                                                                                                                                                                                                                                                                                                                                                                                                                                                                                                                                                   |          |                                                                                                    |                           |        |  |  |
| U       202 North Alabama Street, Indianapolis, Indiana         4 IDENTIFICATION       Describe View, Direction, etc.         Main entrance to building looking west       0                                                                                                                                                                                                                                                                                                                                                                                                                                                                                                                                                                                                                                                                                                                                                                                                                                                                                                                                                                                                                                                                                                                                                                                                                                                                                                                                                                                                                                                                                                                                                                                                                                                                                                                                                                                                                                                                                                                                                   |          | DATE OF PHOTO: July 1974                                                                           | ,12111                    | the    |  |  |
| A IDENTIFICATION<br>DESCRIBE VIEW, DIRECTION, ETC.<br>Main entrance to building looking west                                                                                                                                                                                                                                                                                                                                                                                                                                                                                                                                                                                                                                                                                                                                                                                                                                                                                                                                                                                                                                                                                                                                                                                                                                                                                                                                                                                                                                                                                                                                                                                                                                                                                                                                                                                                                                                                                                                                                                                                                                   | ш        |                                                                                                    |                           |        |  |  |
| Main entrance to building looking west                                                                                                                                                                                                                                                                                                                                                                                                                                                                                                                                                                                                                                                                                                                                                                                                                                                                                                                                                                                                                                                                                                                                                                                                                                                                                                                                                                                                                                                                                                                                                                                                                                                                                                                                                                                                                                                                                                                                                                                                                                                                                         |          |                                                                                                    | ianapolis, Indiana RECENT | ШĶ     |  |  |
| Main entrance to building looking west                                                                                                                                                                                                                                                                                                                                                                                                                                                                                                                                                                                                                                                                                                                                                                                                                                                                                                                                                                                                                                                                                                                                                                                                                                                                                                                                                                                                                                                                                                                                                                                                                                                                                                                                                                                                                                                                                                                                                                                                                                                                                         | S        |                                                                                                    | <del></del>               | 5 1974 |  |  |
|                                                                                                                                                                                                                                                                                                                                                                                                                                                                                                                                                                                                                                                                                                                                                                                                                                                                                                                                                                                                                                                                                                                                                                                                                                                                                                                                                                                                                                                                                                                                                                                                                                                                                                                                                                                                                                                                                                                                                                                                                                                                                                                                |          | DESCRIBE VIEW, DIRECTION, ETC.                                                                     |                           |        |  |  |
|                                                                                                                                                                                                                                                                                                                                                                                                                                                                                                                                                                                                                                                                                                                                                                                                                                                                                                                                                                                                                                                                                                                                                                                                                                                                                                                                                                                                                                                                                                                                                                                                                                                                                                                                                                                                                                                                                                                                                                                                                                                                                                                                |          | Main entrance to building looking west                                                             | NATION                    | VAL    |  |  |
|                                                                                                                                                                                                                                                                                                                                                                                                                                                                                                                                                                                                                                                                                                                                                                                                                                                                                                                                                                                                                                                                                                                                                                                                                                                                                                                                                                                                                                                                                                                                                                                                                                                                                                                                                                                                                                                                                                                                                                                                                                                                                                                                | 11-      |                                                                                                    |                           | 下人     |  |  |
|                                                                                                                                                                                                                                                                                                                                                                                                                                                                                                                                                                                                                                                                                                                                                                                                                                                                                                                                                                                                                                                                                                                                                                                                                                                                                                                                                                                                                                                                                                                                                                                                                                                                                                                                                                                                                                                                                                                                                                                                                                                                                                                                | 40       |                                                                                                    |                           | LLX9/  |  |  |
| A REPORT STREET AND A REPORT OF FREE AND FREE AN |          | CONTRACT CITA                                                                                      |                           | 91     |  |  |