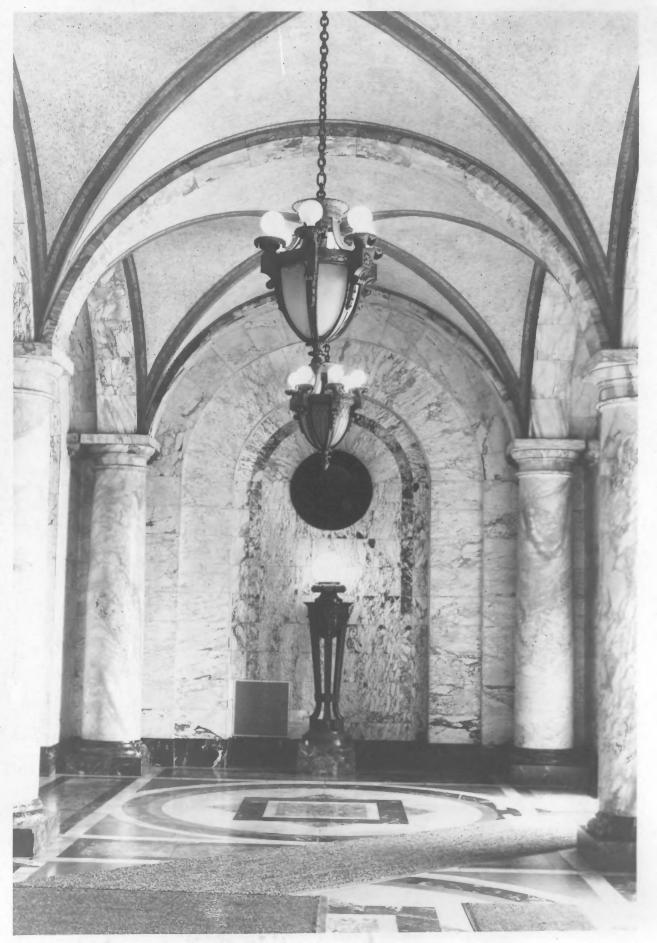

#

| Form<br>(7/72 | No. 10-301a<br>2)                       | UNITED STATES DEPARTMENT OF<br>NATIONAL PARK SERV                            |               | IOR       | STATE<br>INDIANA                     |                  |  |  |
|---------------|-----------------------------------------|------------------------------------------------------------------------------|---------------|-----------|--------------------------------------|------------------|--|--|
|               |                                         | NATIONAL REGISTER OF HIS                                                     | TORIC PL      | ACES      | COUNTY                               |                  |  |  |
|               |                                         |                                                                              |               |           | MARION                               |                  |  |  |
|               |                                         | PROPERTY PHOTOGRAPH                                                          | FORM          |           | FOR NPS USE ONLY                     | Y                |  |  |
| S             | (                                       | Type all entries - attach to or encle                                        | ose with ph   | otograph) | ENTRY NUMBER                         | DATE             |  |  |
| z             | 1. NAME                                 |                                                                              |               |           | OCT 2 9 1974                         |                  |  |  |
| 0             | COMMON:                                 |                                                                              |               |           |                                      |                  |  |  |
|               |                                         | Indiana State Museum<br>STORIC: Old Indianapolis Cit                         |               |           |                                      |                  |  |  |
| -             | 2. LOCATION                             |                                                                              | <u>y nali</u> |           |                                      |                  |  |  |
| U U           | *************************************** | ND NUMBER:                                                                   |               |           |                                      |                  |  |  |
| о<br>Э        | 202 No                                  | orth Alabama Street, Herita                                                  | age Squar     | e         |                                      |                  |  |  |
|               | CITY OR T                               | OWN:                                                                         | Be byuu       | <u></u>   |                                      |                  |  |  |
| £2            | Indiar                                  | apolis                                                                       |               |           |                                      |                  |  |  |
| H             | STATE:                                  |                                                                              | CODE          | COUNTY:   |                                      | CODE             |  |  |
| S             | Indiar                                  |                                                                              | 18            | Mar:      | ion                                  | 97               |  |  |
| Z             | 3. PHOTO RE                             |                                                                              |               |           |                                      |                  |  |  |
| -             | PHOTO CR                                | PHOTO CREDIT: Eric Gilbertson, Assistant State Historic Preservation Officer |               |           |                                      |                  |  |  |
|               | DATE OF F                               | ното: July 1974                                                              |               |           |                                      |                  |  |  |
| ш             | NEGATIVE                                | FILED AT: Indiana State Muse                                                 |               |           | 1211                                 | IIN              |  |  |
| ш             |                                         | 202 North Alabama                                                            | Street.       | Indianapo | olis Indiana                         | (2)              |  |  |
| S             | 4 IDENTIFIC                             | ALION<br>VIEW, DIRECTION, ETC.                                               |               |           | <u> </u>                             |                  |  |  |
|               |                                         |                                                                              |               |           | 9 JUL 2 5                            | 1974 0           |  |  |
| , , ,         | Rotu                                    | nda marble floor viewed fr                                                   | om 3rd f      | loor bald | cony E                               | H H              |  |  |
| 3076          | 2                                       |                                                                              |               |           | Ja NATION                            | NAL I            |  |  |
| 1             |                                         | PROPERTY                                                                     |               |           | REGIS                                |                  |  |  |
|               |                                         | I NUI LALI                                                                   | U             |           |                                      | LI CA            |  |  |
|               | L                                       |                                                                              |               | Alleco    |                                      | g V              |  |  |
|               |                                         |                                                                              |               | ¥ 0.3.601 | ERNMENT PRINTING OFFICE: 1973-729 15 | 527-1446 III - I |  |  |