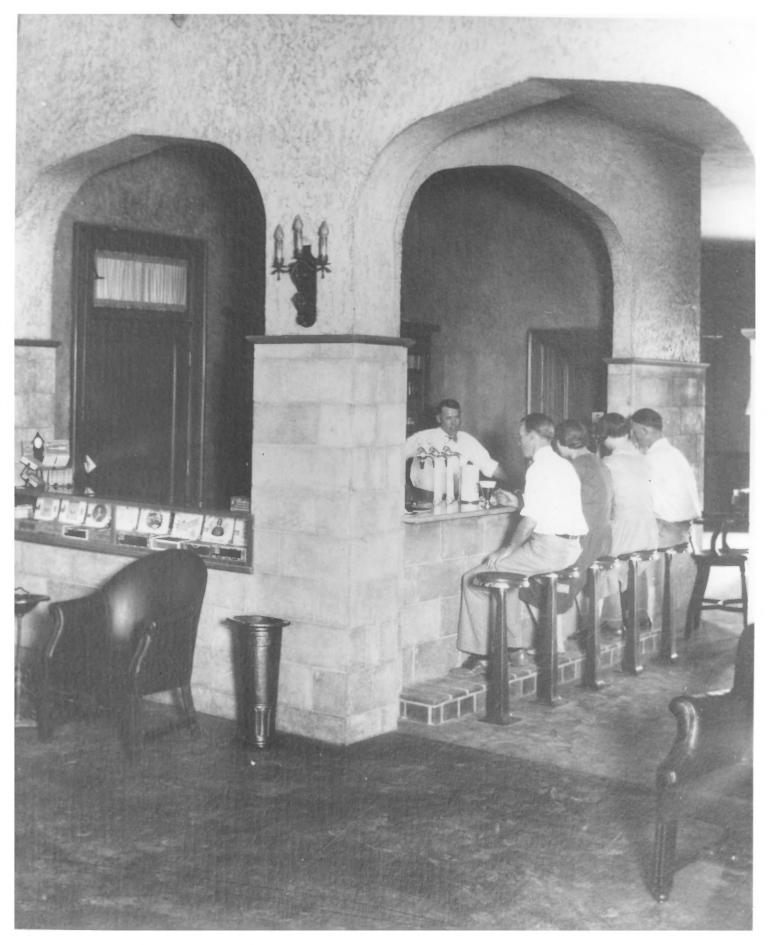

North wall of Men's Lounge with fireplace

Photo 11 of 28

Photo by: Gerald A. Doyle
Photo date: July 1982
Negative filed: Gerald A. Doyle &
Associates
Soda Fountain (right) and Men's Lounge

(beyond)

Photo by: Unknown
Photo date: circa 1926
Negative filed: Arizona SHPO
Soda Fountain