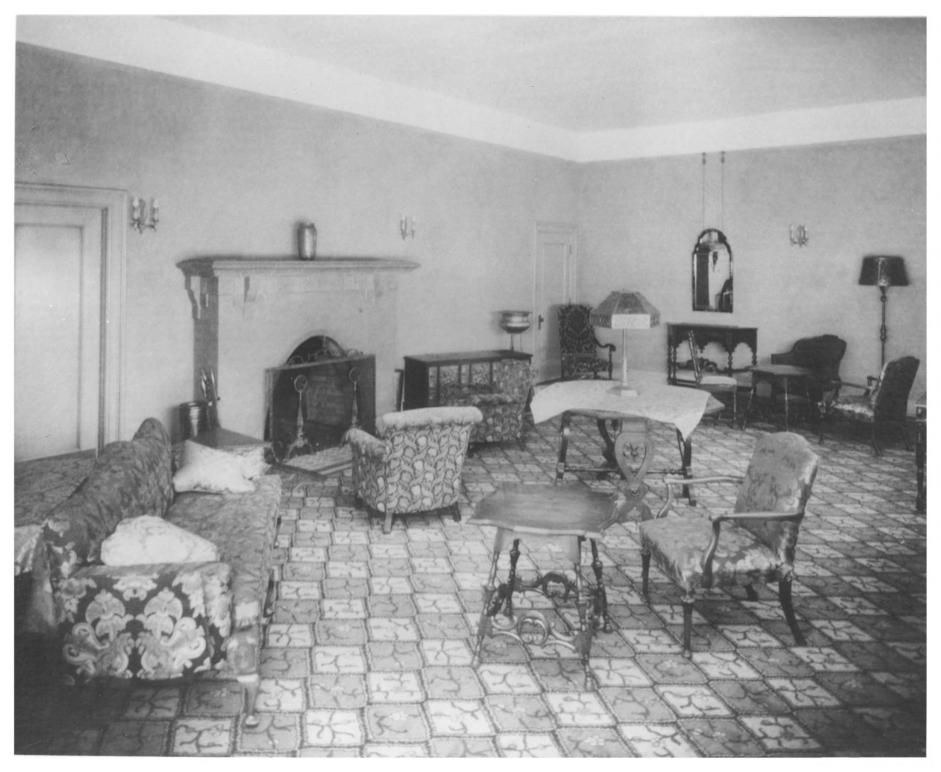

Photo by: Gerald A. Doyle
Photo date: July 1982
Negative filed: Gerald A. Doyle &
Associates
Men's Lounge, north and east walls.

Photo 10 of 28

Photo by: Unknown Photo date: circa 1926 Negative filed: Arizona SHPO