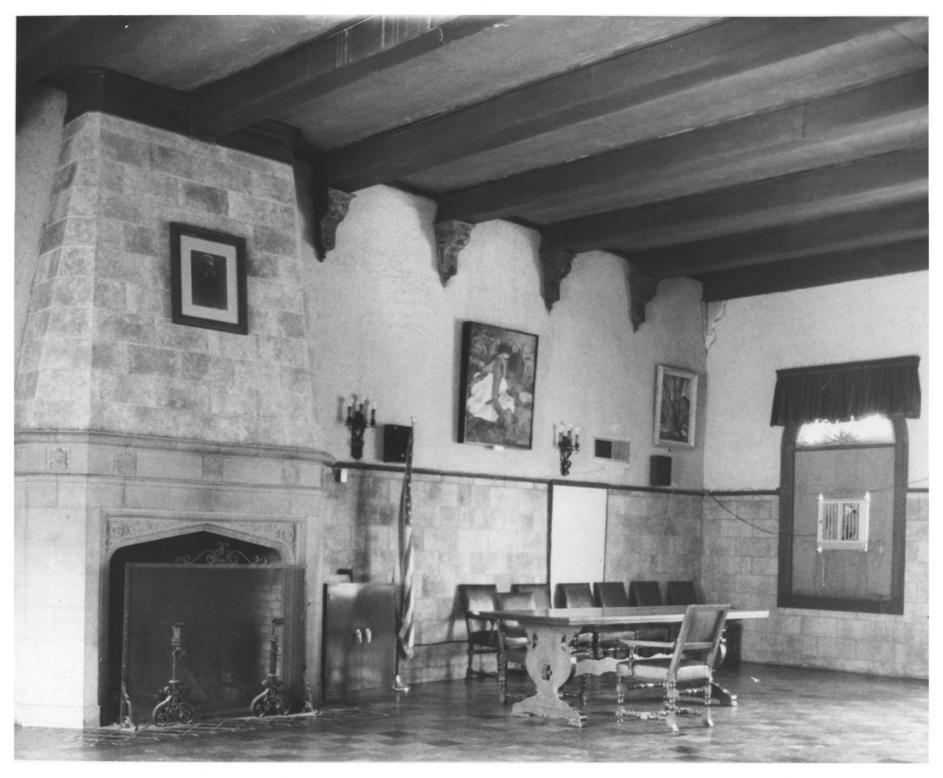

Portico on west side of Men's Lounge with Gymnasium/Auditorium in the backround.

Photo 6 of 28

Photo by: Gerald A. Doyle Photo date: July 1982 Negative filed: Gerald A. Doyle & Associates

Interior view of Gymnasium/Auditorium Photo 7 of 28

Photo by: Gerald A. Doyle
Photo date: July 1982
Negative filed: Gerald A. Doyle &
Associates
Foyer to Gymnasium/Auditorium

Photo 8 of 28

offices in basement

Photo 9 of 28

Photo by: Gerald A. Doyle
Photo date: July 1982
Negative filed: Gerald A. Doyle &
Associates
Southwest corner of building with Billiard
Room on first floor and police department