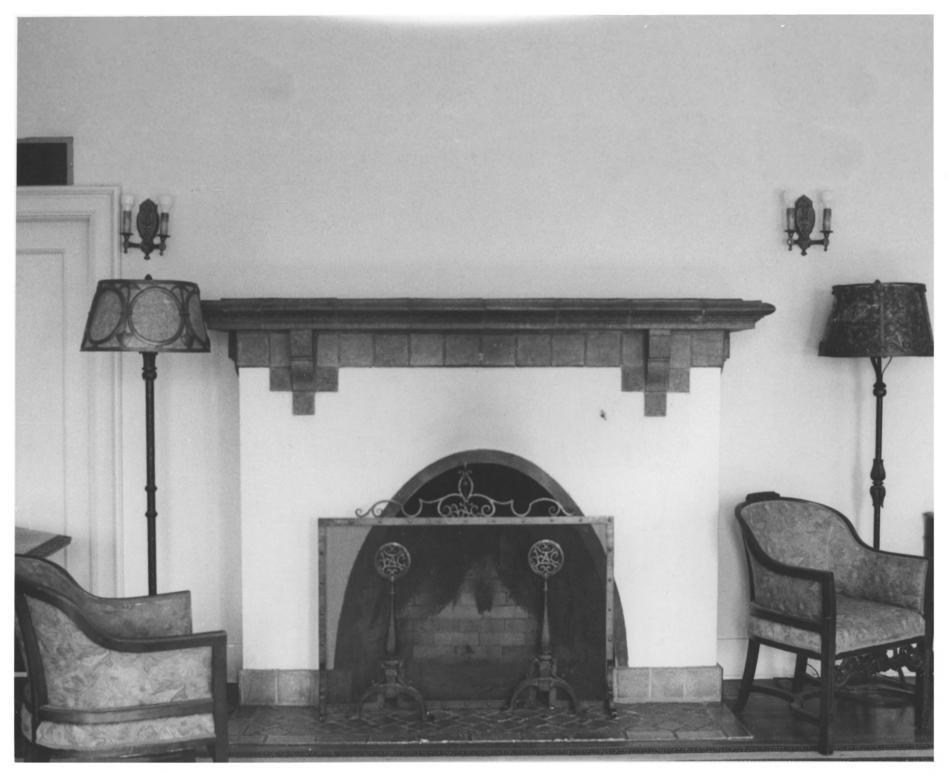

North wall of Men's Lounge with fireplace

Photo 11 of 28

Photo by: Gerald A. Doyle
Photo date: July 1982
Negative filed: Gerald A. Doyle &
Associates
Soda Fountain (right) and Men's Lounge

(beyond)

Photo by: Unknown
Photo date: circa 1926
Negative filed: Arizona SHPO
Soda Fountain