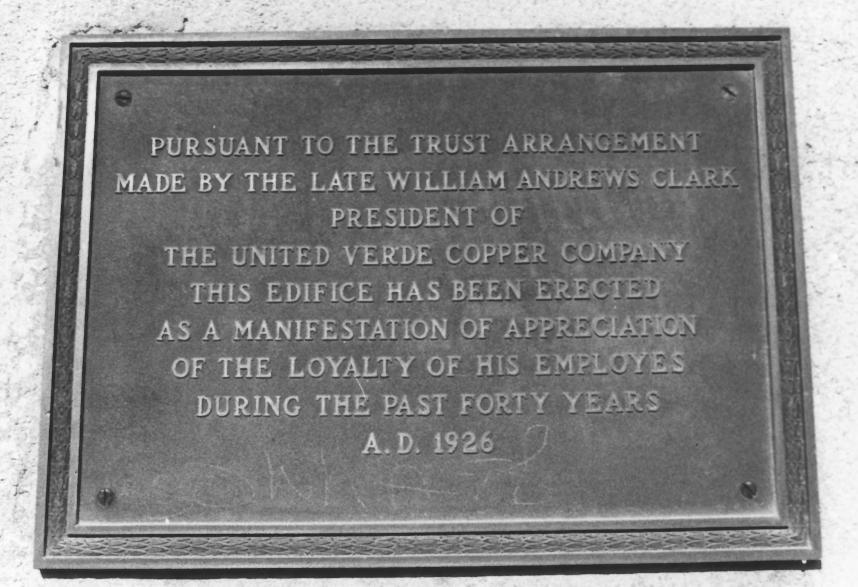

Photo 23 of 28

Photo by: Gerald A. Doyle
Photo date: July 1982
Negative filed: Gerald A. Doyle &
Associates
Dedication plaque

Photo 24 of 28

Photo by: Gerald A. Doyle
Photo date: July 1982
Negative filed: Gerald A. Doyle &
Associates
East elevation