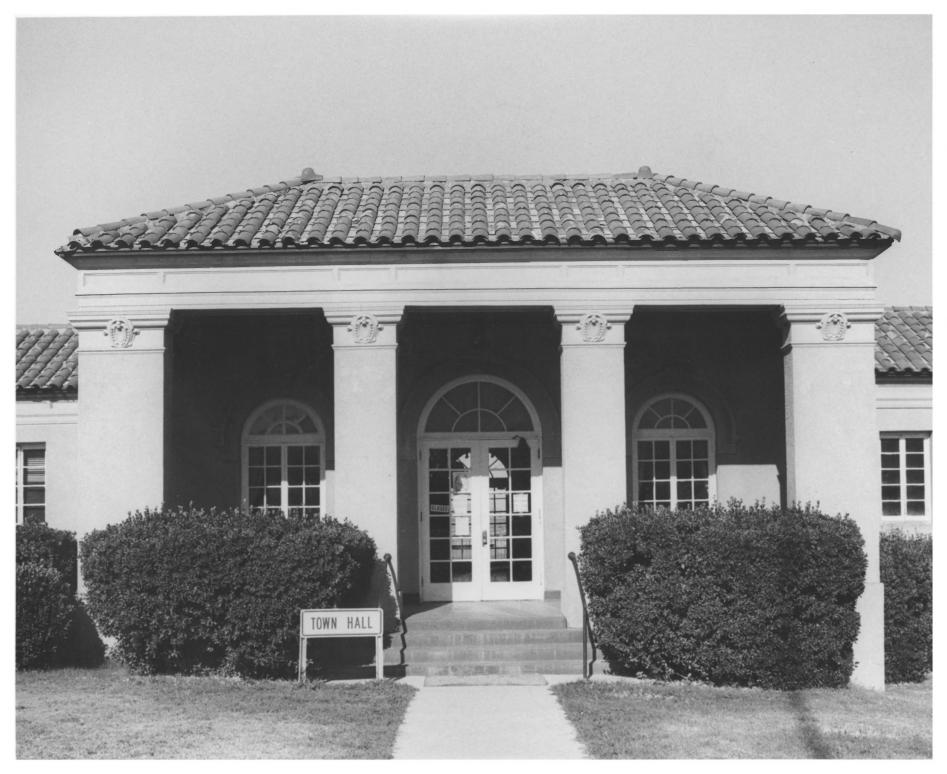

Portico on west side of Men's Lounge with Gymnasium/Auditorium in the backround.

Photo 6 of 28

Photo by: Gerald A. Doyle Photo date: July 1982 Negative filed: Gerald A. Doyle & Associates

Interior view of Gymnasium/Auditorium Photo 7 of 28