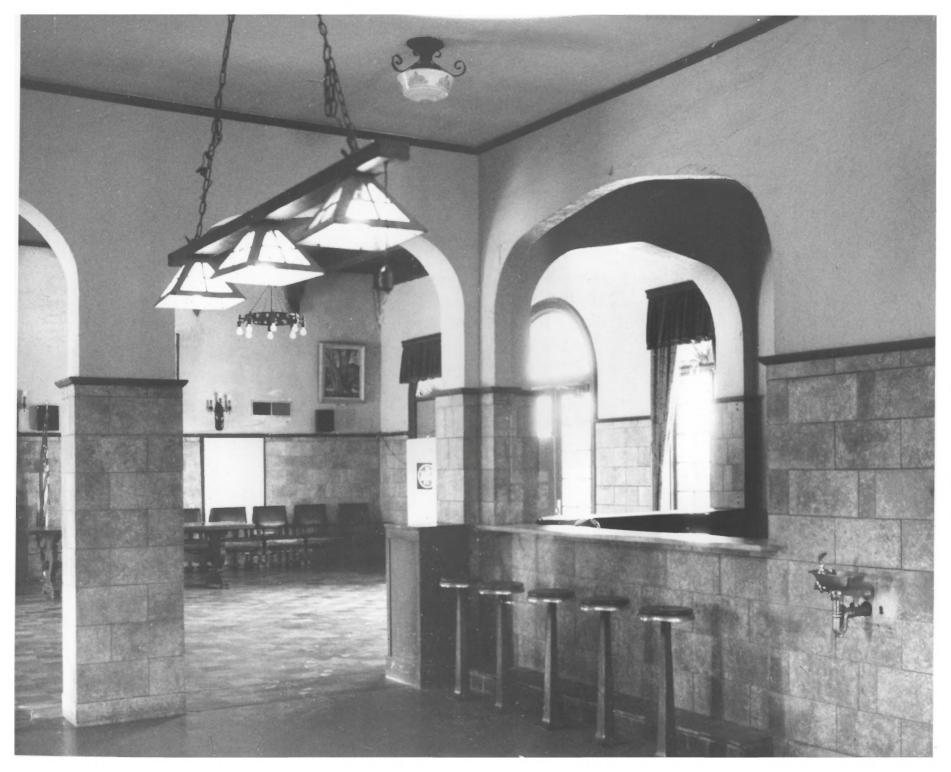

North wall of Men's Lounge with fireplace

Photo 11 of 28

Photo by: Gerald A. Doyle
Photo date: July 1982
Negative filed: Gerald A. Doyle &
Associates
Soda Fountain (right) and Men's Lounge

(beyond)

Photo by: Unknown
Photo date: circa 1926
Negative filed: Arizona SHPO
Soda Fountain

Photo 13 of 28

Photo by: Gerald A. Doyle Photo date: July 1982 Negative filed: Gerald A. Doyle & Associates

East elevation

Photo 14 of 28

Photo by: Gerald A. Doyle
Photo date: July 1982
Negative filed: Gerald A. Doyle &
Associates
Former Bowling Alley