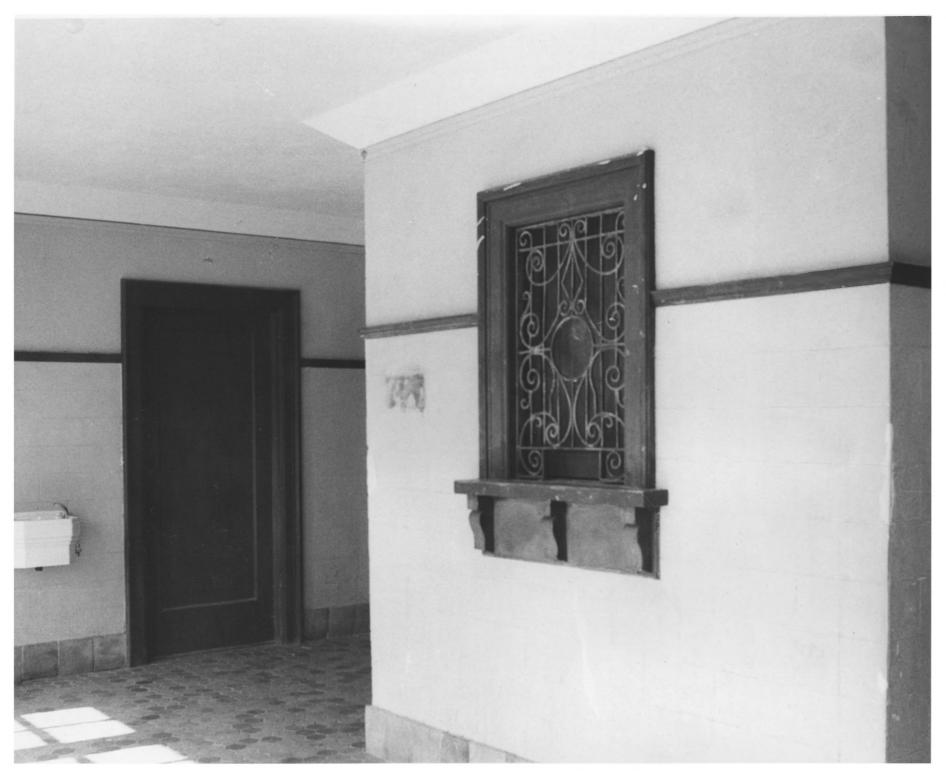

Photo by: Gerald A. Doyle
Photo date: July 1982
Negative filed: Gerald A. Doyle &
Associates
Foyer to Gymnasium/Auditorium

Photo 8 of 28

offices in basement

Photo 9 of 28

Photo by: Gerald A. Doyle
Photo date: July 1982
Negative filed: Gerald A. Doyle &
Associates
Southwest corner of building with Billiard
Room on first floor and police department