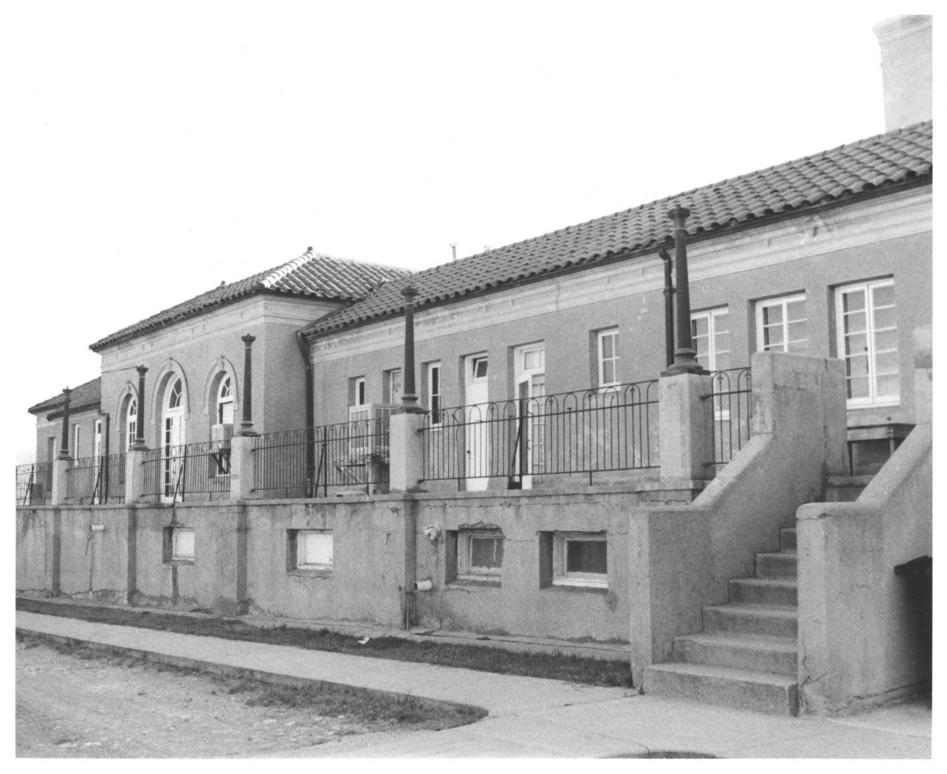

Portico on west side of Men's Lounge with Gymnasium/Auditorium in the backround.

Photo 6 of 28

Photo by: Gerald A. Doyle Photo date: July 1982 Negative filed: Gerald A. Doyle & Associates

Interior view of Gymnasium/Auditorium Photo 7 of 28