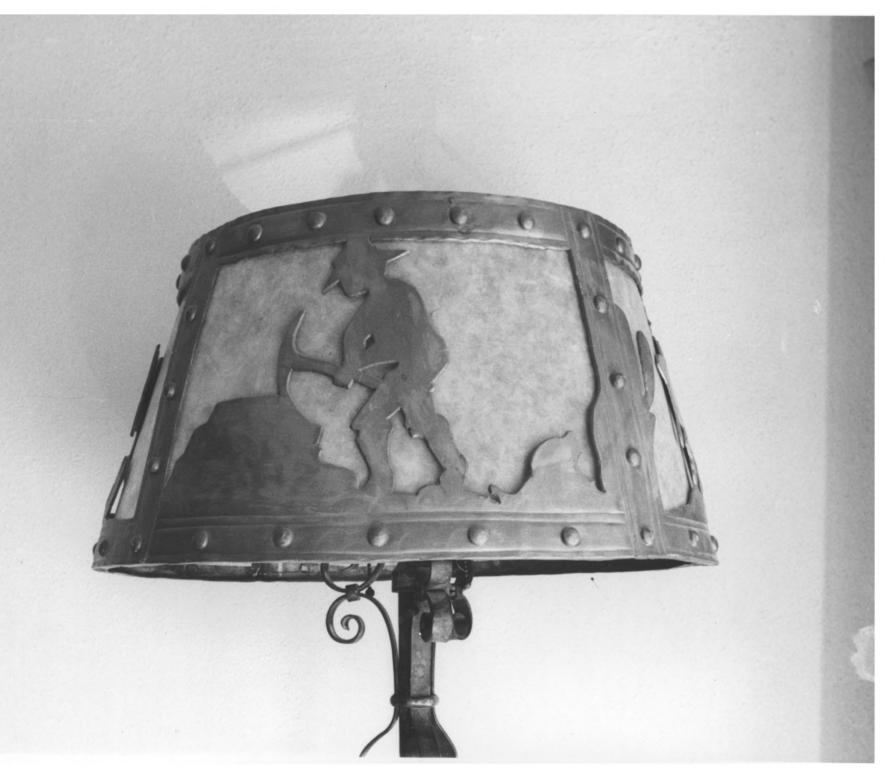

Men's Lounge and Portico from West Terrace Photo 19 of 28

Photo by: Gerald A. Doyle
Photo date: July 1982
Negative filed: Gerald A. Doyle &
Associates
Floor lamp shade

Photo 20 of 28

Photo by: Gerald A. Doyle
Photo date: July 1982
Negative filed: Gerald A. Doyle &
Associates
Medallion detail, Portico of Men's Lounge