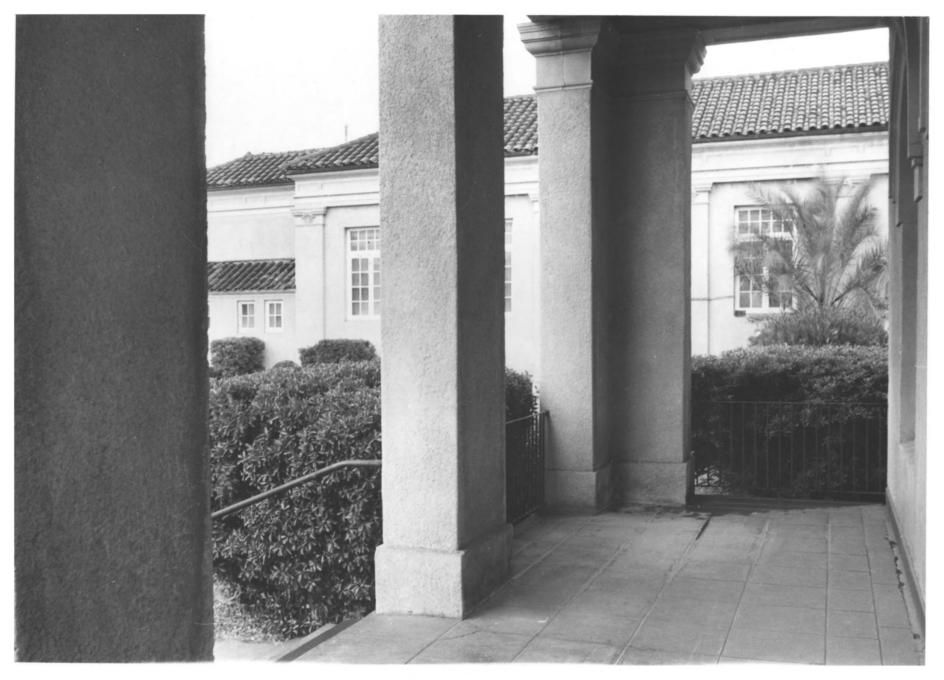

Portico on west side of Men's Lounge with Gymnasium/Auditorium in the backround.

Photo 6 of 28

Photo by: Gerald A. Doyle Photo date: July 1982 Negative filed: Gerald A. Doyle & Associates

Interior view of Gymnasium/Auditorium Photo 7 of 28