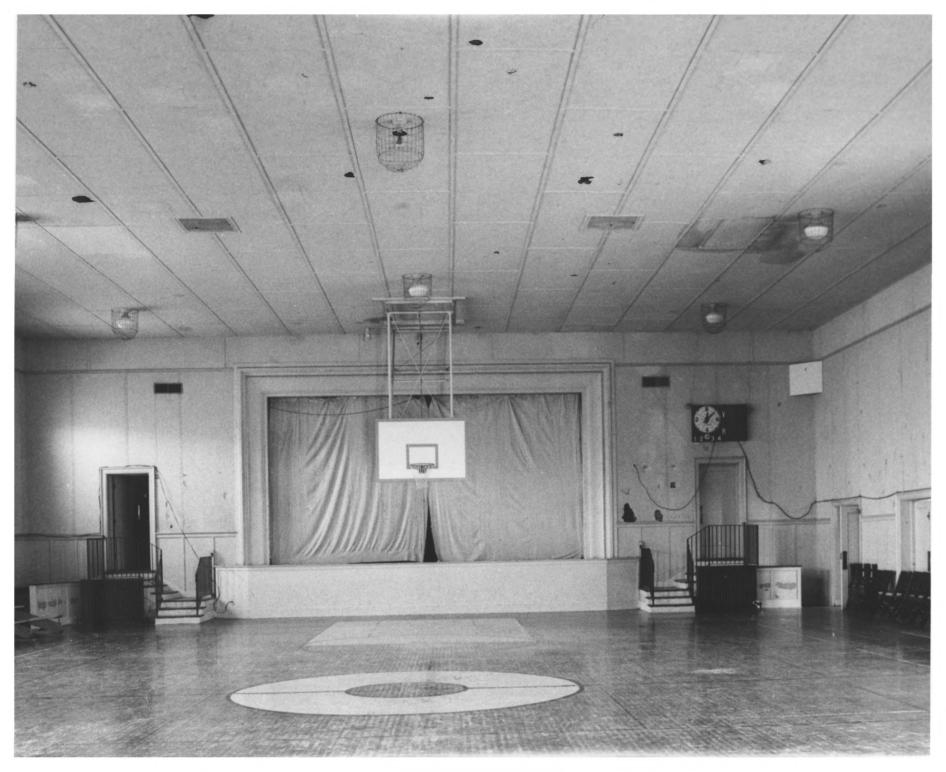

Portico on west side of Men's Lounge with Gymnasium/Auditorium in the backround.

Photo 6 of 28

Photo by: Gerald A. Doyle Photo date: July 1982 Negative filed: Gerald A. Doyle & Associates

Interior view of Gymnasium/Auditorium Photo 7 of 28