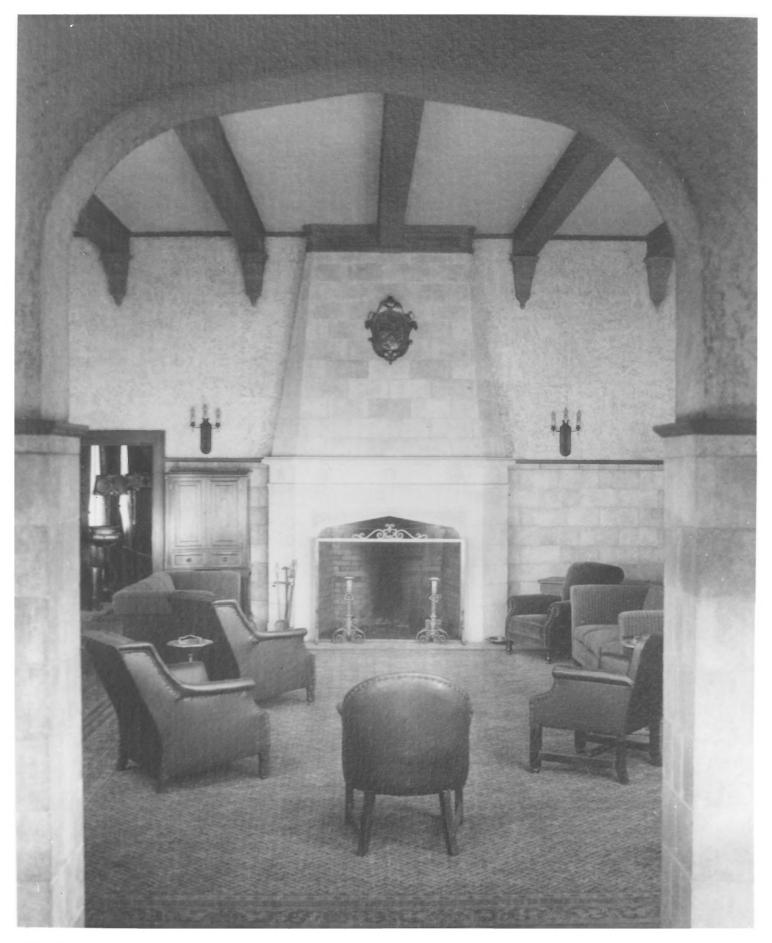

Photo by: Gerald A. Doyle
Photo date: July 1982
Negative filed: Gerald A. Doyle &
Associates
Men's Lounge, north and east walls.

Photo 10 of 28

Photo by: Unknown Photo date: circa 1926 Negative filed: Arizona SHPO

North wall of Men's Lounge with fireplace

Photo 11 of 28

Photo by: Gerald A. Doyle
Photo date: July 1982
Negative filed: Gerald A. Doyle &
Associates
Soda Fountain (right) and Men's Lounge

(beyond)

Photo by: Unknown
Photo date: circa 1926
Negative filed: Arizona SHPO
Soda Fountain