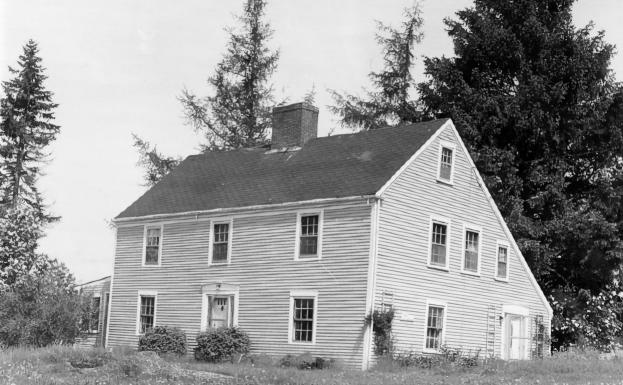

NEGATIVE FILED AT

Maine Historic Preservation Commission

4 IDENTIFICATION

DESCRIBE VIEW, DIRECTION, ETC. IF DISTRICT, GIVE BUILDING NAME & STREET

PHOTO NO.

Thomas Perkins House (141) from the southeast

1