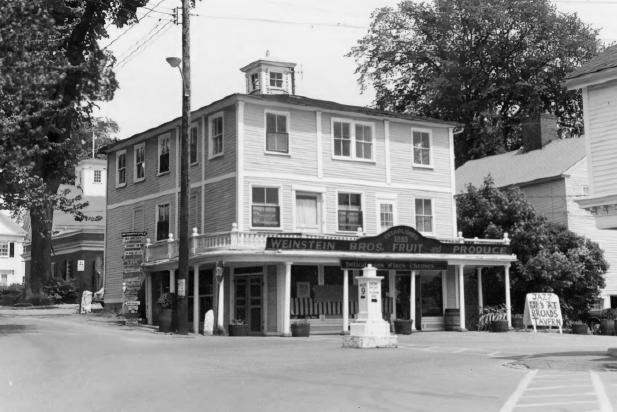

**NEGATIVE FILED AT** 

Maine Historic Preservation Commission

4 IDENTIFICATION

DESCRIBE VIEW, DIRECTION, ETC. IF DISTRICT, GIVE BUILDING NAME & STREET

PHOTO NO.

Benjamin Mason Store (43) from the west

8 ap 19