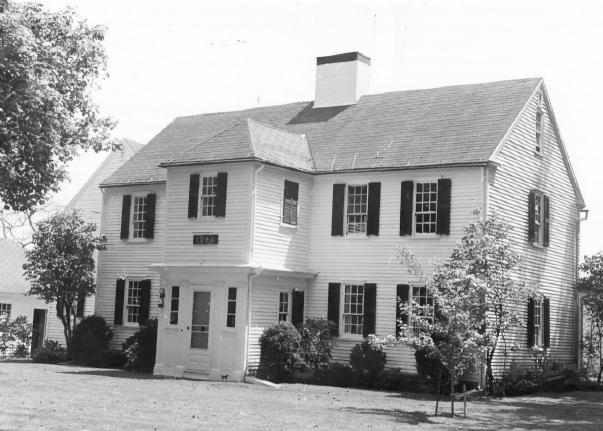

NEGATIVE FILED AT

Maine Historic Preservation Commission

4 IDENTIFICATION

DESCRIBE VIEW, DIRECTION, ETC. IF DISTRICT, GIVE BUILDING NAME & STREET

PHOTO NO.

Thomas Perkins House (141) from the southeast

1