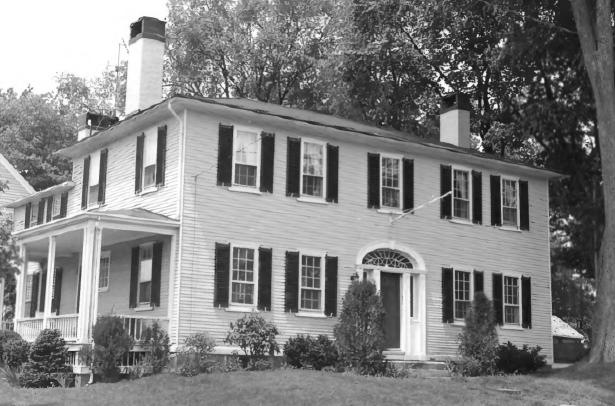

## 4 IDENTIFICATION

DESCRIBE VIEW, DIRECTION, ETC. IF DISTRICT, GIVE BUILDING NAME & STREET

PHOTO NO.

Daniel Walker House (19) and William Jefferds, Jr. House (20) from the north

11 of 19

Form No. 10-301a (€ev. 10-7≩)