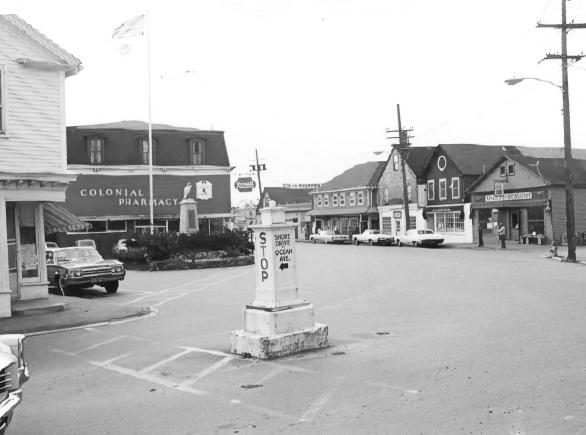

14 719

Dock Square, Leuvebrunkpart

| NPS Number     | 5/6/76                 |
|----------------|------------------------|
| Title: Ye      | unhunksport Heet. West |
| <del>- }</del> | lock Country, grane    |
| Loc.           |                        |
|                |                        |
|                |                        |

Dock Square, Kennebunkpot

| Figh     |      |     |      |         |      |
|----------|------|-----|------|---------|------|
| NPS Numb | er _ | 5,  | 6/76 |         |      |
| Title: _ | Me-  | mbu | kpm  | 4 xlist | Dut. |
| _        | You  | wer | unty | , mai   | ne_  |
| Loc.     |      |     | -    |         |      |
|          |      |     |      |         |      |
|          |      |     |      |         |      |