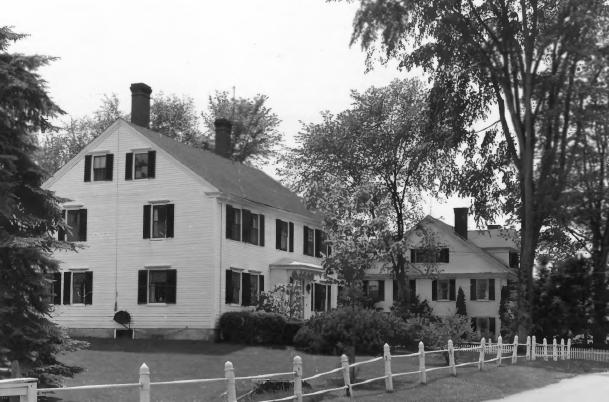

TION, ETC. IF DISTRICT, GIVE BUILDING NAME-& STREET

PHOTO NO.

St. Martha's Catholic Church (3) from the south

9 Mg



# NATIONAL REGISTER OF HISTORIC PLACES PROPERTY PHOTOGRAPH FORM

FOR NPS USE ONLY
JUL 1.7 1975
RECEIVED MAY 6 1976
DATE ENTERED

SEE INSTRUCTIONS IN HOW TO COMPLETE NATIONAL REGISTER FORMS

TYPE ALL ENTRIES ENCLOSE WITH PHOTOGRAPH

1 NAME

HISTORIC

Kennebunkport Historic District

AND/OR COMMON

2 LOCATION

CITY, TOWN

Kennbunkport

\_\_\_VICINITY OF

COUNTY

STATE

York Maine

3 PHOTO REFERENCE

PHOTO CREDIT

Frank A. Beard

DATE OF PHOTO

1975

**NEGATIVE FILED AT** 

Maine Historic Preservation Commission

4 IDENTIFICATION

DESCRIBE VIEW, DIRECTION, ETC. IF DISTRICT, GIVE BUILDING NAME & STREET

PHOTO NO.

South Congregational Church (57) from the southeast

10 4/9



Form No. 10-301a (Rev 10-75)

## UNITED STATES DEPARTMENT OF THE INTERIOR NATIONAL PARK SERVICE

# NATIONAL REGISTER OF HISTORIC PLACES PROPERTY PHOTOGRAPH FORM



| SEE INSTRUCTIONS IN HOW TO COL | MPLETE NATIONAL REGISTER FORMS |
|--------------------------------|--------------------------------|
| TYPE ALL ENTRIES               | ENCLOSE WITH PHOTOGRAPH        |

| 41 | N | Al | ME |
|----|---|----|----|
|----|---|----|----|

HISTORIC

Kennebunkport Historic District

AND/OR COMMON

#### **2** LOCATION

CITY, TOWN

Kennebunkport

\_\_VICINITY OF

COUNTY

York

STATE

Maine

#### PHOTO REFERENCE

PHOTO CREDIT

Frank A. Beard

DATE OF PHOTO 1975

NEGATIVE FILED AT Maine Historic Preservation Commission

## 4 IDENTIFICATION

DESCRIBE VIEW, DIRECTION, ETC. IF DISTRICT, GIVE BUILDING NAME