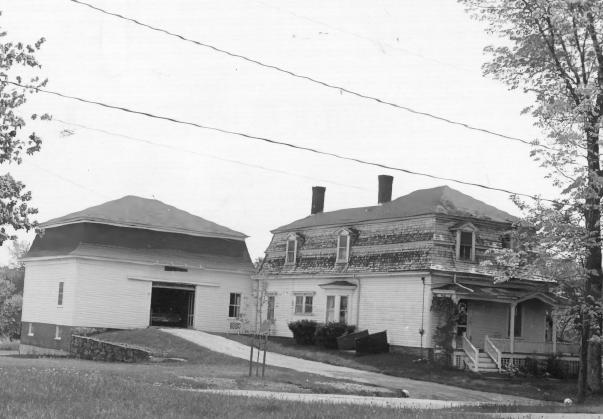

## 4 IDENTIFICATION

DESCRIBE VIEW, DIRECTION, ETC. IF DISTRICT, GIVE BUILDING NAME & STREET

PHOTO NO.

Daniel Walker House (19) and William Jefferds, Jr. House (20) from the north

11 of 19

Form No. 10-301a (€ev. 10-7≩)