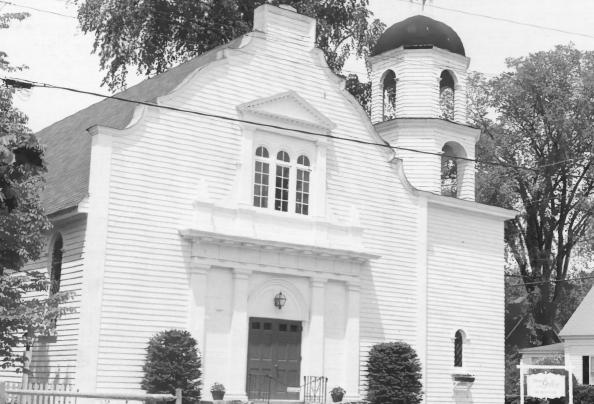

### 4 IDENTIFICATION

DESCRIBE VIEW, DIRECTION, ETC. IF DISTRICT, GIVE BUILDING NAME-& STREET

PHOTO NO.

St. Martha's Catholic Church (3) from the south

9 Mg