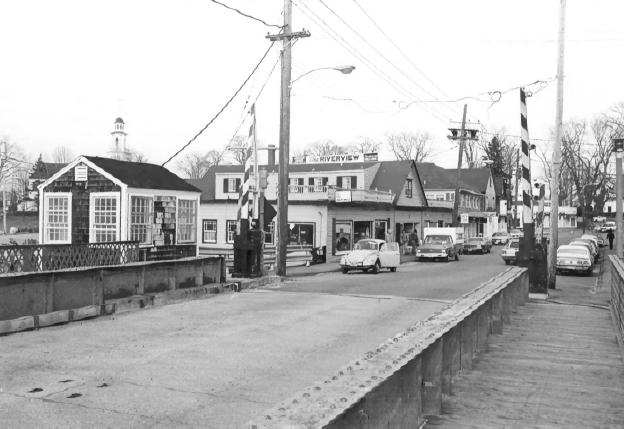

14 719

Dock Square, Leuvebrunkpart

| NPS Number     | 5/6/76                 |
|----------------|------------------------|
| Title: Ye      | unhunksport Heet. West |
| <del>- }</del> | lock Country, grane    |
| Loc.           |                        |
|                |                        |
|                |                        |

Dock Square, Kennebunkpot

| Figh     |      |     |      |         |      |
|----------|------|-----|------|---------|------|
| NPS Numb | er _ | 5,  | 6/76 |         |      |
| Title: _ | Me-  | mbu | kpm  | 4 xlist | Dut. |
| _        | You  | wer | unty | , mai   | ne_  |
| Loc.     |      |     | -    |         |      |
|          |      |     |      |         |      |
|          |      |     |      |         |      |