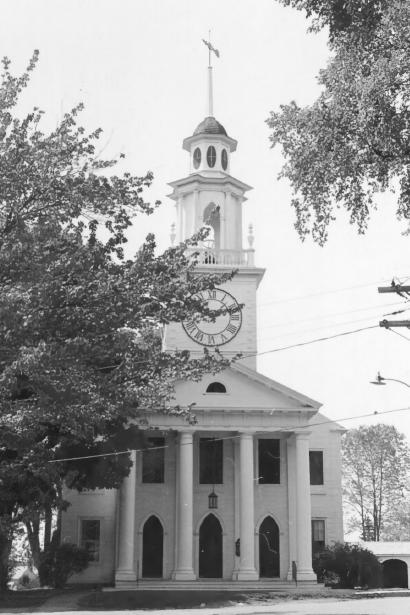

**NEGATIVE FILED AT** 

Maine Historic Preservation Commission

4 IDENTIFICATION

DESCRIBE VIEW, DIRECTION, ETC. IF DISTRICT, GIVE BUILDING NAME & STREET

PHOTO NO.

South Congregational Church (57) from the southeast

10 4/9

Form No. 10-301a (Rev 10-75)