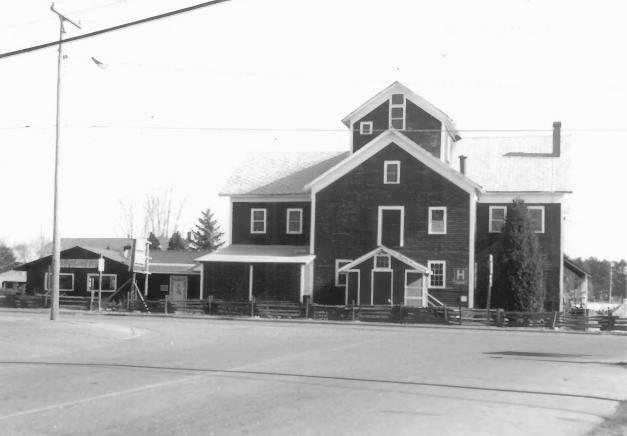

WIPF, J. & C. MILLS Iola, Waupaca County, Wisconsin Photo by Peter Adams Negatives at State Historical Society of WI Contributing Building, #7, view from east. Photo #5 of 14.

WIPF, J. & C. MILLS Iola, Waupaca County, Wisconsin Photo by Peter Adams Negatives at State Historical Society of WI Contributing building #7, view from west. Photo #6 of 14.

WIPF, J. & C. MILLS Iola, Waupaca County, Wisconsin Photo by Peter Adams 1987 February Negatives at State Historical Society of WI Contributing building #7, view from northwest. Photo #7 of 14.

WIPF, J. & C. MILLS. Iola, Waupaca County, Wisconsin Photo by Peter Admas 1987 Feburary Negatives at State Historical Society of WI General view from south. Photo #8 of 14.