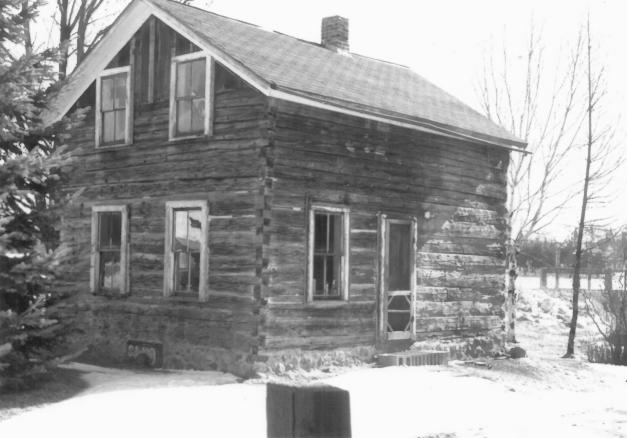

```
WIPF, J. & C. MILLS
Iola, Waupaca Co., Wisconsin
Photo by Peter Adams
1987 February
Negatives at State Historical Society of WI
Non-contributing Building #1, view from
northwest.
Photo #1 of 14.
```