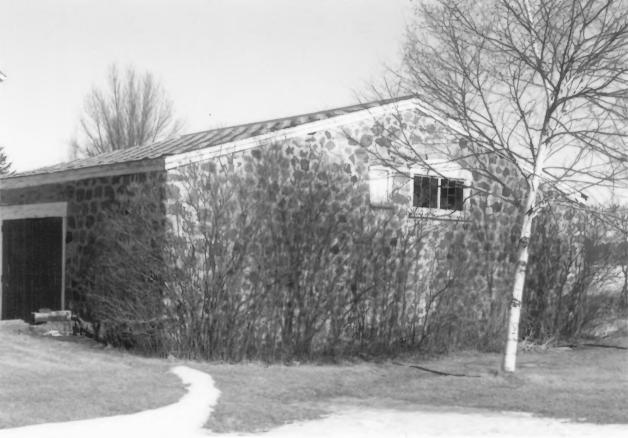

WIPF, J. & C. MILLS Iola, Waupaca, Co., Wisconsin Photo by Peter Adams Negatives at State Historical Society of WI Contributing Building #5 and non-contributing structure #6. view from southwest. Photo #4 of 14.