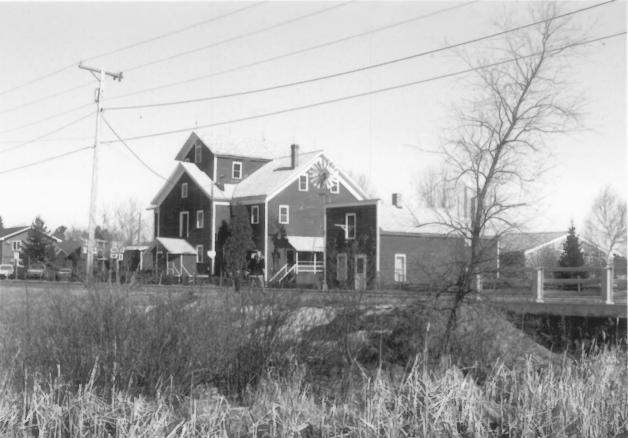

```
WIPF, J. & C. MILLS
Iola, Waupaca Co., Wisconsin
Photo by Peter Adams
1987 February
Negatives at State Historical Society of WI
Non-contributing Building #1, view from
northwest.
Photo #1 of 14.
```