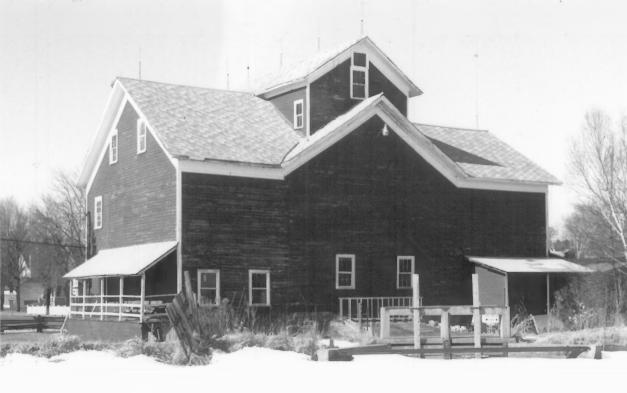

```
WIPF, J. & C. MILLS
Iola, Waupaca Co., Wisconsin
Photo by Peter Adams
1987 February
Negatives at State Historical Society of WI
Non-contributing Building #1, view from
northwest.
Photo #1 of 14.
```