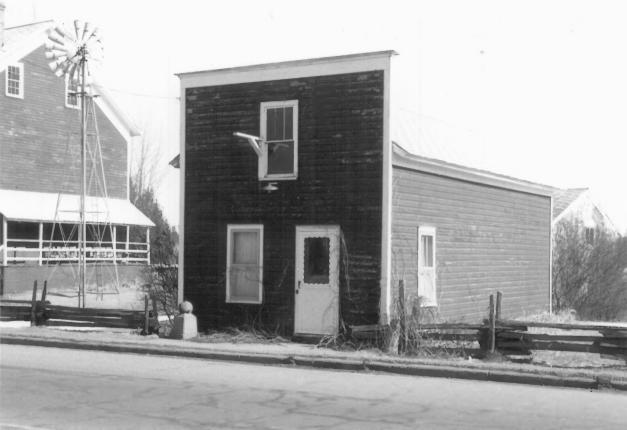

WIPF. J & C MILLS Iola, Waupaca, Co., Wisconsin Photo by Peter Adams 1987 Feburary Negative at State Historical Society of WI Contributing structure #2, view from southeast. Photo #2 of 14.

WIPF, J. & C. MILLS Iola, Waupaca Co., Wisconsin Photo by Peter Adams 1987 Feburary Negatives at State Historical Society of WI Contributing Building #3, view from southwest. Photo #3 of 14.