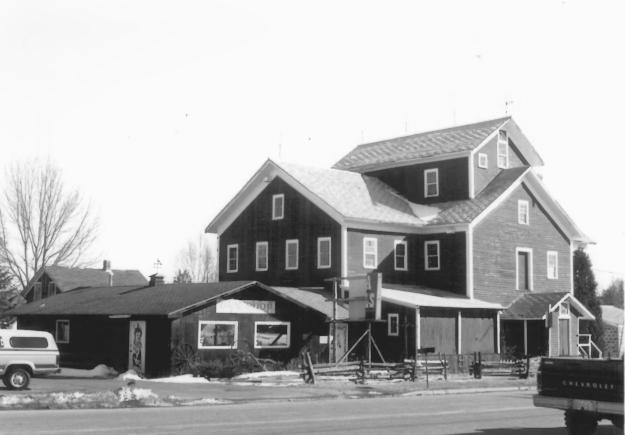

WIPF. J & C MILLS Iola, Waupaca, Co., Wisconsin Photo by Peter Adams 1987 Feburary Negative at State Historical Society of WI Contributing structure #2, view from southeast. Photo #2 of 14.

WIPF, J. & C. MILLS Iola, Waupaca Co., Wisconsin Photo by Peter Adams 1987 Feburary Negatives at State Historical Society of WI Contributing Building #3, view from southwest. Photo #3 of 14.