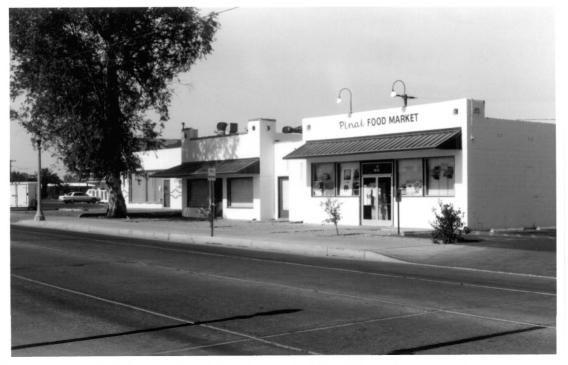

## Photo 10 of 26

Streetscape, Main Street

Florence Townsite Historic District Florence, Arizona

Photo By: Harris Sobin Photo Date: October 1979 Negative Filed: Arizona State Parks, HCS

View: Looking north from between 8th and 10th Sts.

Photo 11 of 26

Streetscape, Main Street

Florence Townsite Historic District Florence, Arizona

Photo By: Harris Sobin Photo Date: October 1979 Negative Filed: Arizona State Parks, HCS

View: Looking south from 5th St. (now Ruggles Ave.)