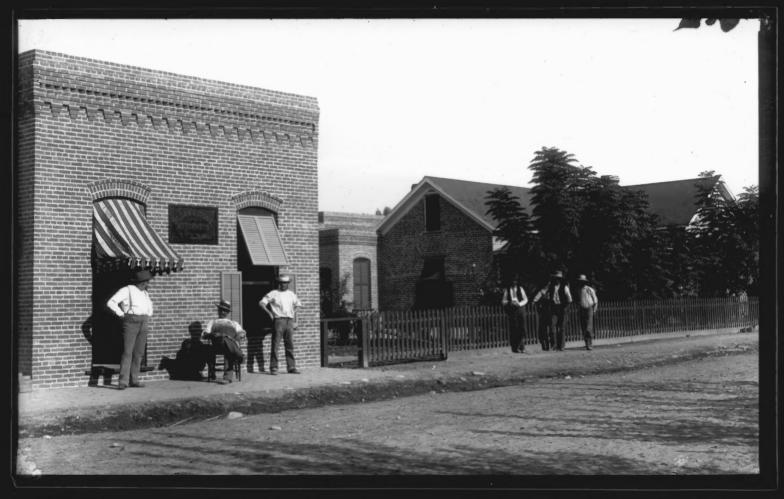

Streetscape, Main Street, Fl-16, Fl-25 (right to left)

Florence Townsite Historic District Florence, Arizona Pinel Co.

Photo By: Henry Buehman Photo Date: circa 1887 (August?) Negative Filed: Buehman Memorial Collection Arizona Historical Society, Tucson. Neg. No. BD #109, 402.

View: Looking south from just north of 5th St. (now Ruggles Ave.)

Photo 1 of 26

Streetscape, Main Street, F1-25

Florence Townsite Historic District Florence, Arizona

Photo By: Henry Buehman Photo Date: circa 1884 Negative Filed: Buehman Memorial Collection, Arizona Historical Society, Tucson