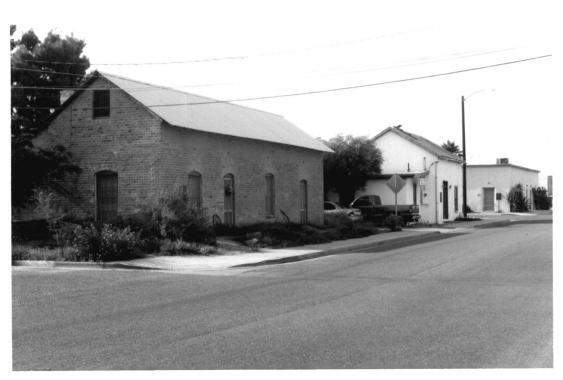

Photo 12 of 26

Streetscape, Granite Street, F1-16, F1-15
(right to left)

Florence Townsite Historic District Florence, Arizona

Photo By: Harris Sobin Photo Date: October 1979 Negative Filed: Arizona State Parks, HCS

View: Looking south from between Ruggles Ave. and F1-93 (Chase/Ruggles Irrigation Ditch)

Photo 13 of 26

Fl-15 First Pinal County Courthouse Florence Townsite Historic District Florence, Arizona

Photo By: Harris Sobin Photo Date: November 1979 Negative Filed: Arizona State Parks, HCS