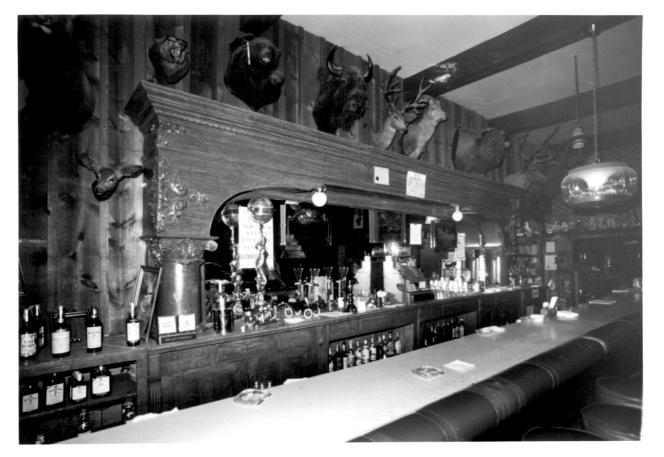

#### Photo 23 of 26

Fl-74 La Cantina/Florence Bar/La Paloma/My Uncle's Place/ now Cowboy's Cradle. Interior view showing 19th century back bar

Florence Townsite Historic District Florence, Arizona

Photo By: Harris Sobin Photo Date: November 1979 Negative Filed: Arizona State Parks, HCS