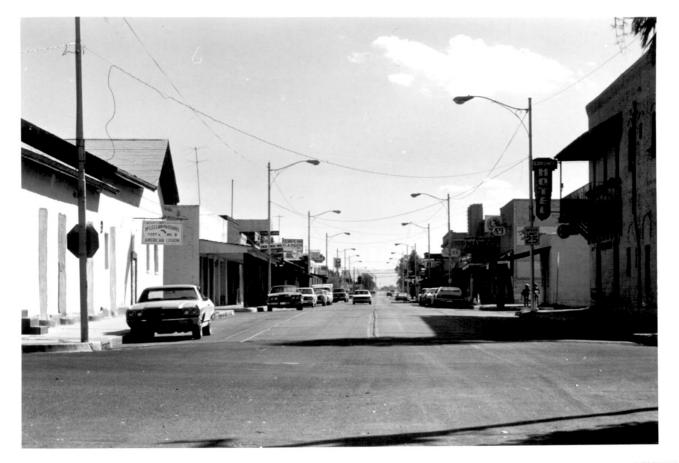

Photo 11 of 26

Streetscape, Main Street

Florence Townsite Historic District Florence, Arizona

Photo By: Harris Sobin Photo Date: October 1979 Negative Filed: Arizona State Parks, HCS

View: Looking south from 5th St. (now Ruggles Ave.)