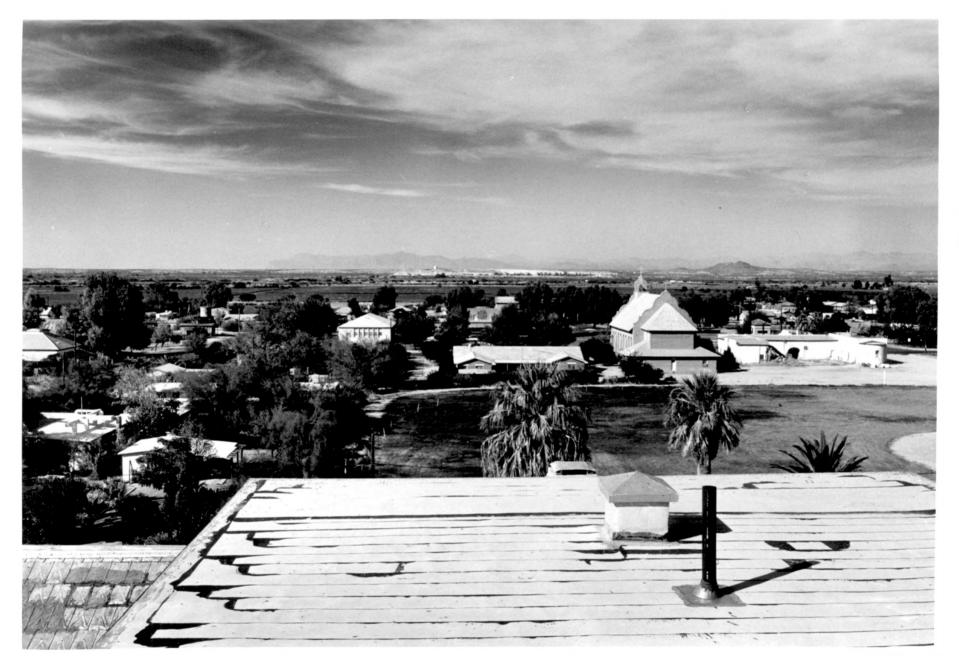

View: Looking south from north edge of Gila

Photo 6 of 26

Townscape, Florence Townsite Historic District, general view from roof of F1-43

Florence Townsite Historic District Florence, Arizona

Photo By: Harris Sobin Photo Date: October 1979 Negative Filed: Arizona State Parks, HCS

View: Looking southwest