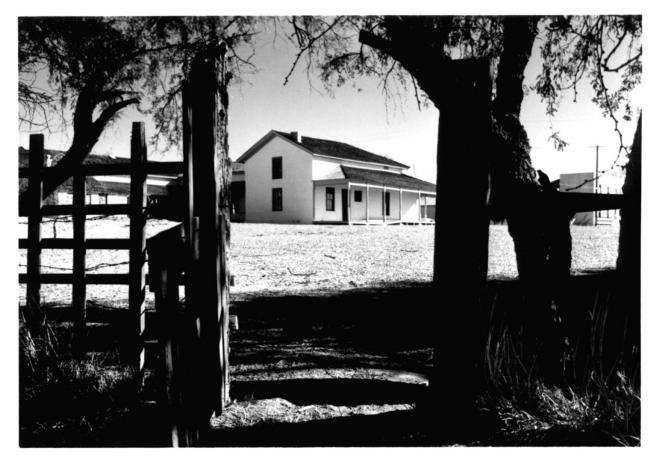

View: Looking south from between Ruggles Ave. and F1-93 (Chase/Ruggles Irrigation Ditch)

Photo 13 of 26

Fl-15 First Pinal County Courthouse Florence Townsite Historic District Florence, Arizona

Photo By: Harris Sobin Photo Date: November 1979 Negative Filed: Arizona State Parks, HCS

View: Looking south from south edge of F1-93 (Chase/Ruggles Irrigation Ditch)

Photo 14 of 26

Fl-51 Chapel of the Gila/St. Theresa's Academy. Original cactus ribs on log beam roof structure (interior view)