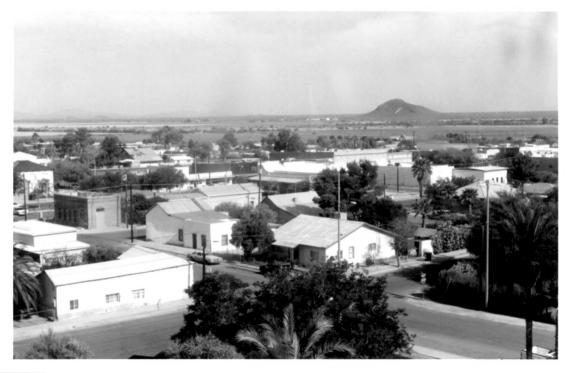

#### Photo 7 of 26

Townscape, Florence Townsite Historic Distric, general view from roof of Fl-43

Florence Townsite Historic District Florence, Arizona

Photo By: Harris Sobin Photo Date: October 1979 Negative Filed: Arizona State Parks, HCS

View: Looking west