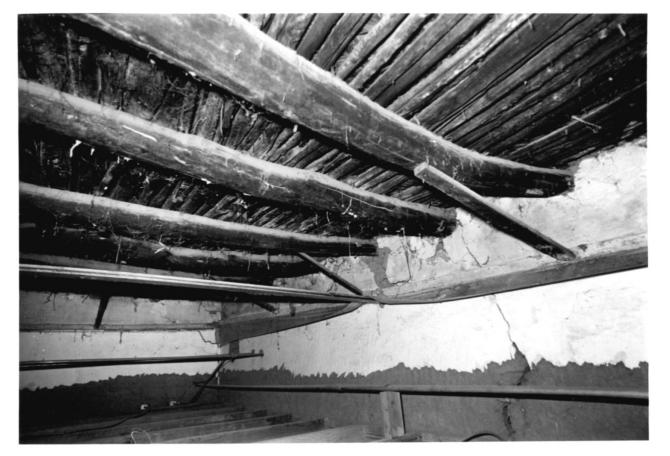

View: Looking south from south edge of F1-93 (Chase/Ruggles Irrigation Ditch)

Photo 14 of 26

Fl-51 Chapel of the Gila/St. Theresa's Academy. Original cactus ribs on log beam roof structure (interior view)

Florence Townsite Historic District Florence, Arizona

Photo By: Harris Sobin Photo Date: October 1979 Negative Filed: Arizona State Parks, HCS

View: Looking south between original roof and 1949 ceiling of a room in "Phase B" (St. Theresa's Academy) Photo 15 of 26