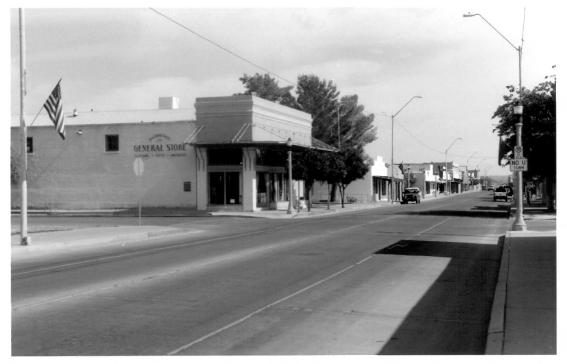

## Photo 10 of 26

Streetscape, Main Street

Florence Townsite Historic District Florence, Arizona

Photo By: Harris Sobin Photo Date: October 1979 Negative Filed: Arizona State Parks, HCS

View: Looking north from between 8th and 10th Sts.

Photo 11 of 26

Streetscape, Main Street

Florence Townsite Historic District Florence, Arizona

Photo By: Harris Sobin Photo Date: October 1979 Negative Filed: Arizona State Parks, HCS

View: Looking south from 5th St. (now Ruggles Ave.)