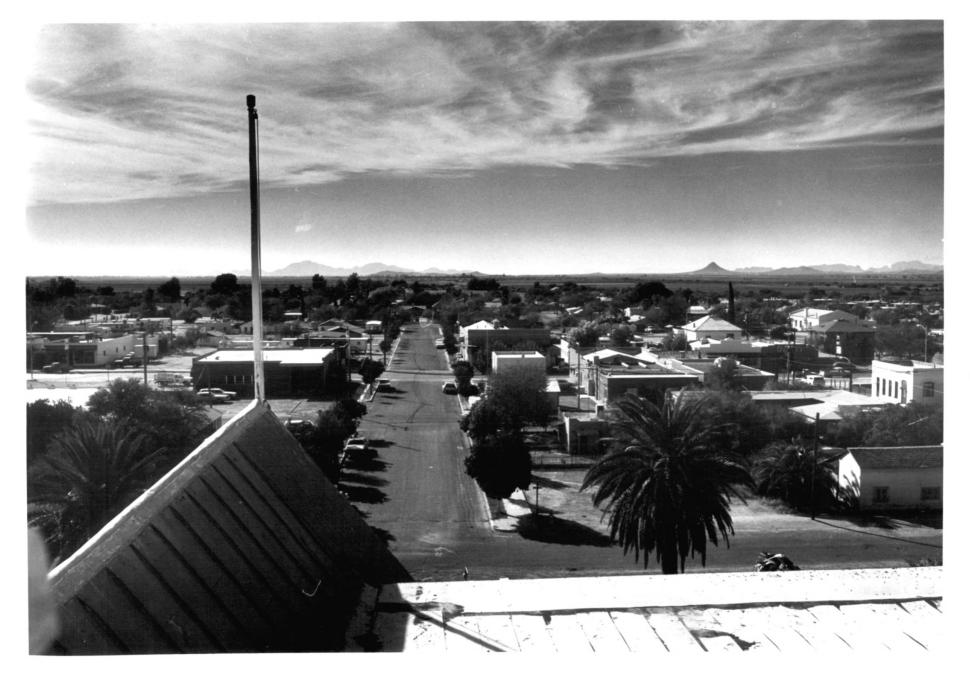

#### Photo 7 of 26

Townscape, Florence Townsite Historic Distric, general view from roof of Fl-43

Florence Townsite Historic District Florence, Arizona

Photo By: Harris Sobin Photo Date: October 1979 Negative Filed: Arizona State Parks, HCS

View: Looking west