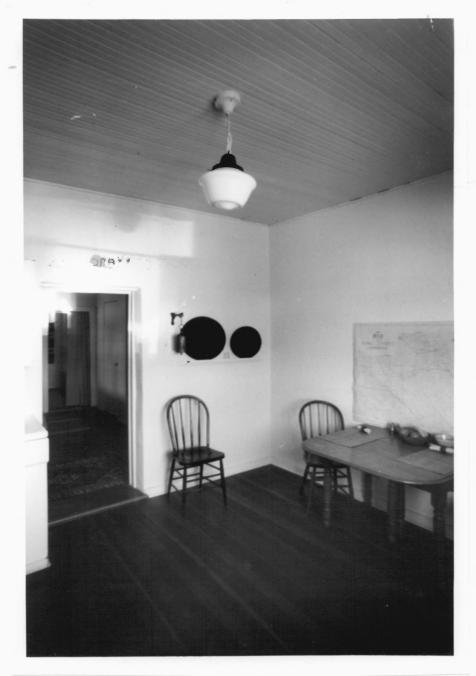

#### Photo 25 of 26

Fl-5 Women's Club of Florence. Interior Florence Townsite Historic District Florence, Arizona

Photo By: Harris Sobin Photo Date: May 1980 Negative Filed: Arizona State Parks, HCS

View: Looking east