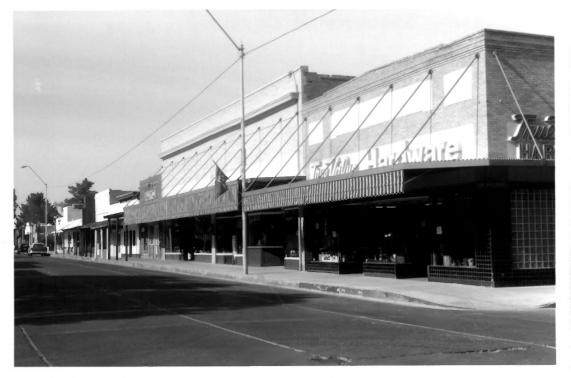

Photo 11 of 26

Streetscape, Main Street

Florence Townsite Historic District Florence, Arizona

Photo By: Harris Sobin Photo Date: October 1979 Negative Filed: Arizona State Parks, HCS

View: Looking south from 5th St. (now Ruggles Ave.)