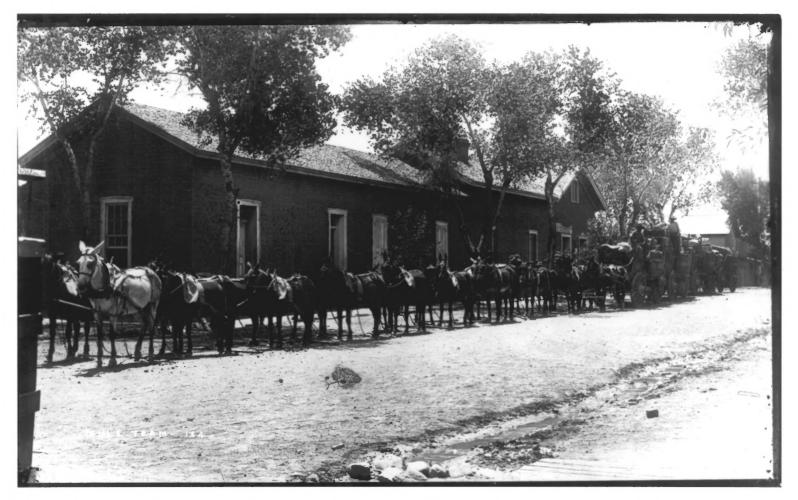

View: Looking south from just north of 5th St. (now Ruggles Ave.)

Photo 1 of 26

Streetscape, Main Street, F1-25

Florence Townsite Historic District Florence, Arizona

Photo By: Henry Buehman Photo Date: circa 1884 Negative Filed: Buehman Memorial Collection, Arizona Historical Society, Tucson