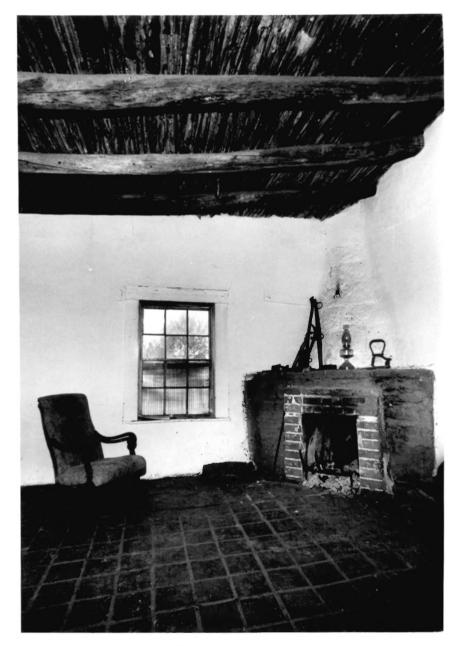

F1-11 Charles Rapp Residence, southeast room. Original cactus ribs on log beam roof structure and corner fireplace (interior view)

Florence Townsite Historic District Florence, Arizona

Photo By: Harris Sobin Photo Date: February 1980 Negative Filed: Arizona State Parks, HCS

View: Looking south