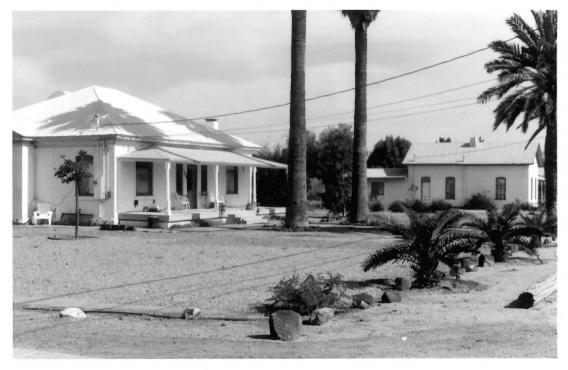

F1-11 Charles Rapp Residence, southeast room. Original cactus ribs on log beam roof structure and corner fireplace (interior view)

Florence Townsite Historic District Florence, Arizona

Photo By: Harris Sobin Photo Date: February 1980 Negative Filed: Arizona State Parks, HCS

View: Looking south