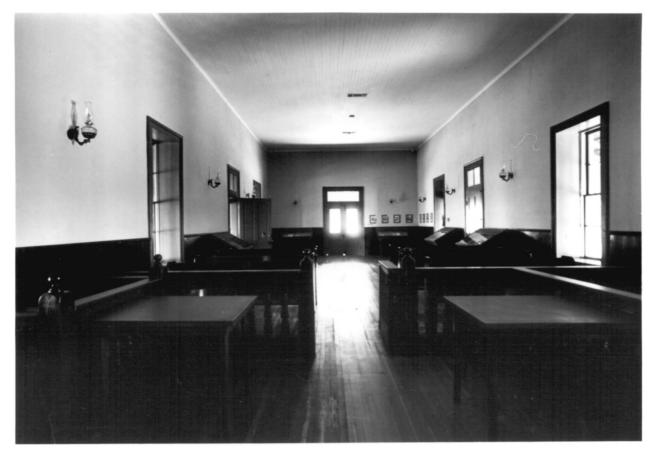

#### Photo 17 of 26

F1-15 First Pinal County Courthouse. Courtroom interior

Florence Townsite Historic District Florence, Arizona

Photo By: Harris Sobin Photo Date: October 1979 Negative Filed: Arizona State Parks, HCS

View: Looking south