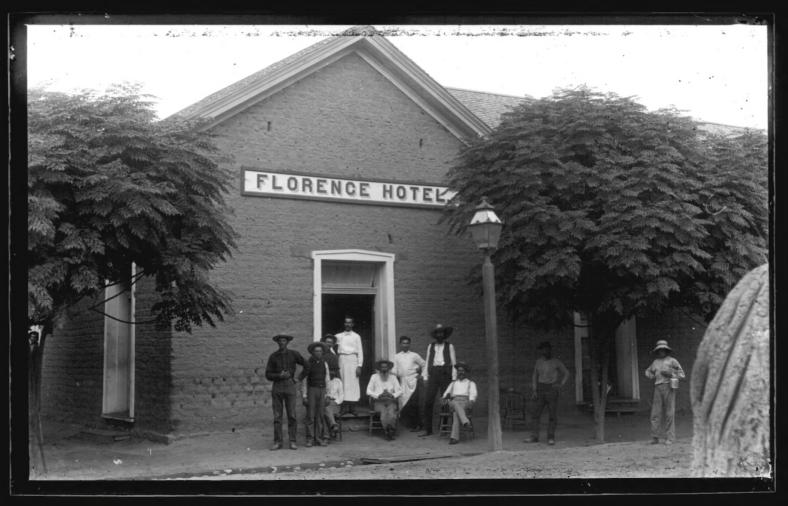

V-iew: Looking east.

Photo 3 of 26

Streetscape, Main and 6th Sts., northwest corner original adobe southeast corner, Florence Hotel (partly destroyed)

Florence Townsite Historic District Florence, Arizona