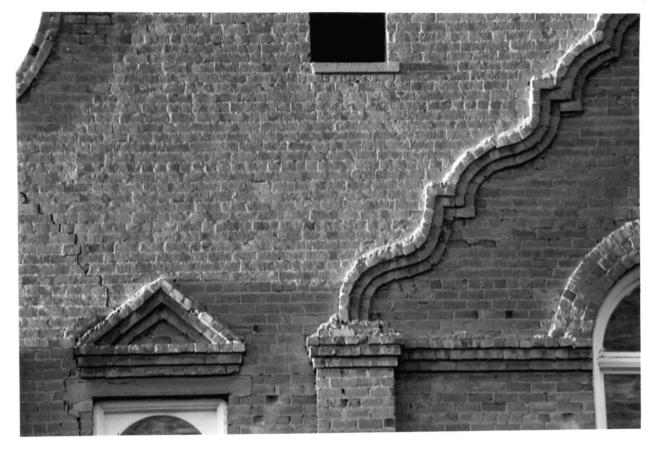

#### Photo 20 of 26

F1-50 Second Church of the Assumption. North facade brickwork (detail)

Florence Townsite Historic District Florence, Arizona

Photo By: Harris Sobin Photo Date: September 1980 Negative Filed: Arizona State Parks, HCS

View: Looking south