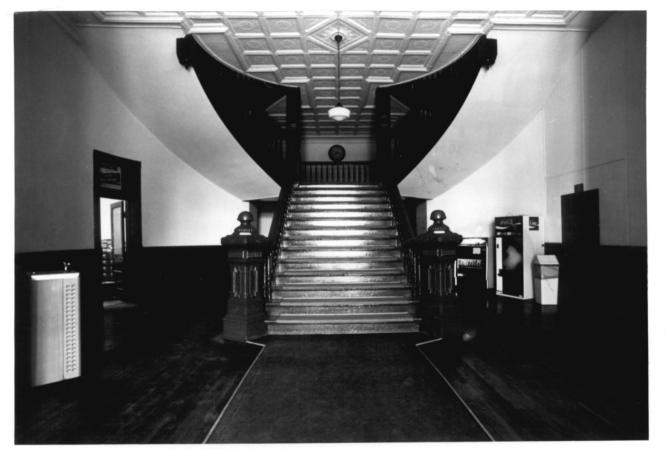

## Photo 19 of 26

F1-43 Second Pinal County Courthouse. Main stairway (1st floor interior view)

Florence Townsite Historic District Florence, Arizona

Photo By: Harris Søbin Photo Date: October 1979 Negative Filed: Arizona State Parks, HCS

View: Looking east