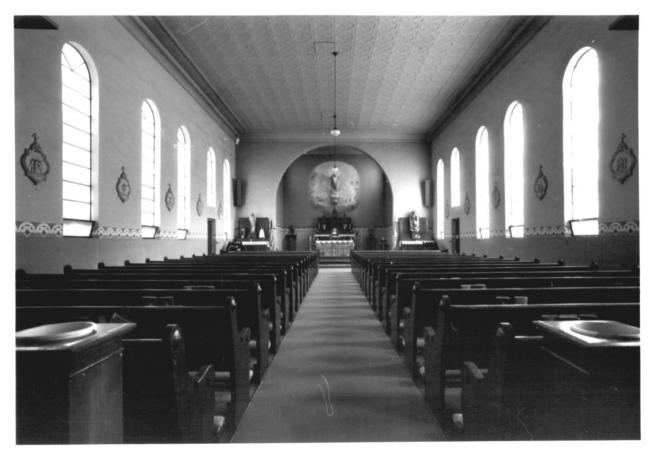

#### Photo 21 of 26

F1-50 Second Church of the Assumption. Interior

Florence Townsite Historic District Florence, Arizona

Photo By: Harris Sobin Photo Date: October 1979 Negative Filed: Arizona State Parks, HCS