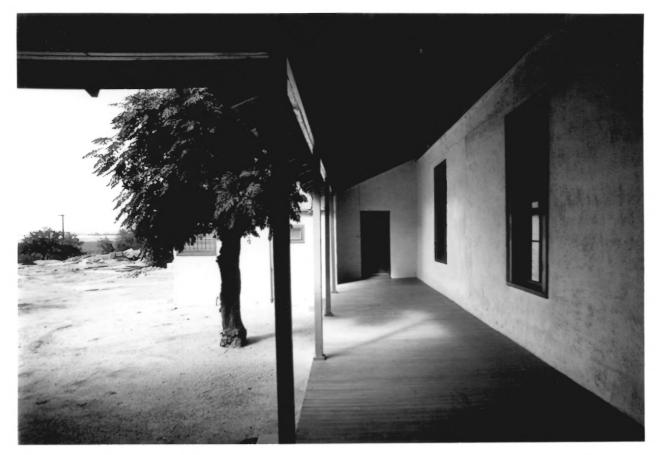

#### Photo 16 of 26

F1-15 First Pinal County Courthouse. Covered porch (interior view)

Florence Townsite Historic District Florence, Arizona

Photo By: Harris Sobin Photo Date: October 1979 Negative Filed: Arizona State Parks, HCS

View: Looking north