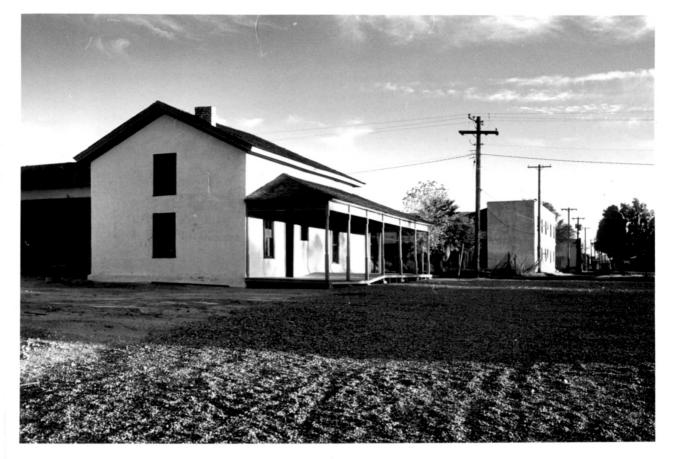

Photo 12 of 26

Streetscape, Granite Street, F1-16, F1-15
(right to left)

Florence Townsite Historic District Florence, Arizona

Photo By: Harris Sobin Photo Date: October 1979 Negative Filed: Arizona State Parks, HCS

View: Looking south from between Ruggles Ave. and F1-93 (Chase/Ruggles Irrigation Ditch)

Photo 13 of 26

Fl-15 First Pinal County Courthouse Florence Townsite Historic District Florence, Arizona

Photo By: Harris Sobin Photo Date: November 1979 Negative Filed: Arizona State Parks, HCS