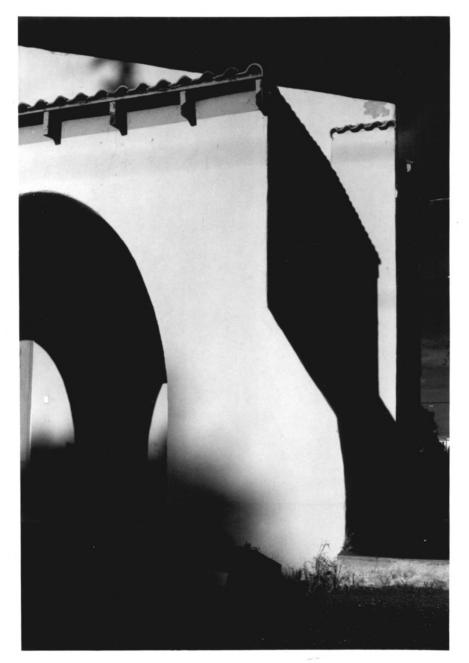

#### Photo 24 of 26

F1-5 Women's Club of Florence. West facade (detail)

Florence Townsite Historic District Florence, Arizona

Photo By: Harris Sobin Photo Date: October 1980 Negative Filed: Arizona State Parks, HCS