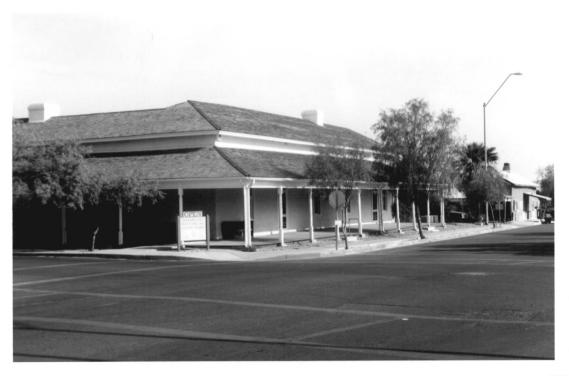

Photo 12 of 26

Streetscape, Granite Street, F1-16, F1-15
(right to left)

Florence Townsite Historic District Florence, Arizona

Photo By: Harris Sobin Photo Date: October 1979 Negative Filed: Arizona State Parks, HCS

View: Looking south from between Ruggles Ave. and F1-93 (Chase/Ruggles Irrigation Ditch)

Photo 13 of 26

Fl-15 First Pinal County Courthouse Florence Townsite Historic District Florence, Arizona

Photo By: Harris Sobin Photo Date: November 1979 Negative Filed: Arizona State Parks, HCS