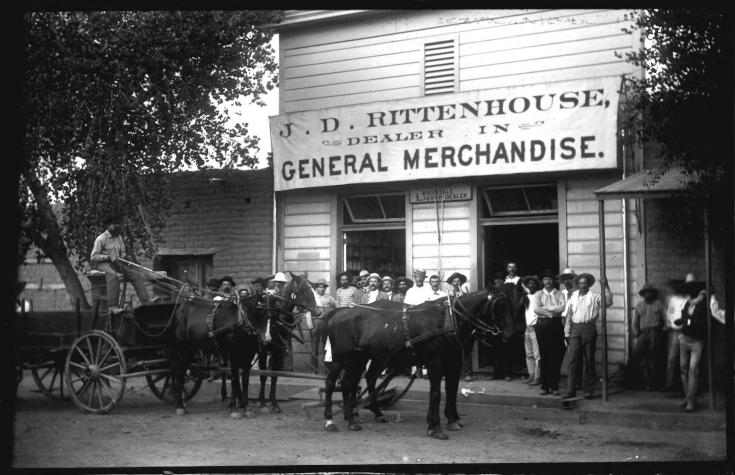

View: Looking southeast from northwest corner of 5th St. (now Ruggles Ave.)

Photo 2 of 26

Streetscape, Main Street, east side, between 7th and 8th Sts., J.D. Rittenhouse General Merchandise Store (demolished) and F1-28 (right to left)

Florence Townsite Historic District Florence, Arizona

Photo By: Henry Buehman Photo Date: circa 1887 (August?) Negative Filed: Buehman Memorial Collection, Arizona Historical Society, Tucson. Neg. No. B #68656