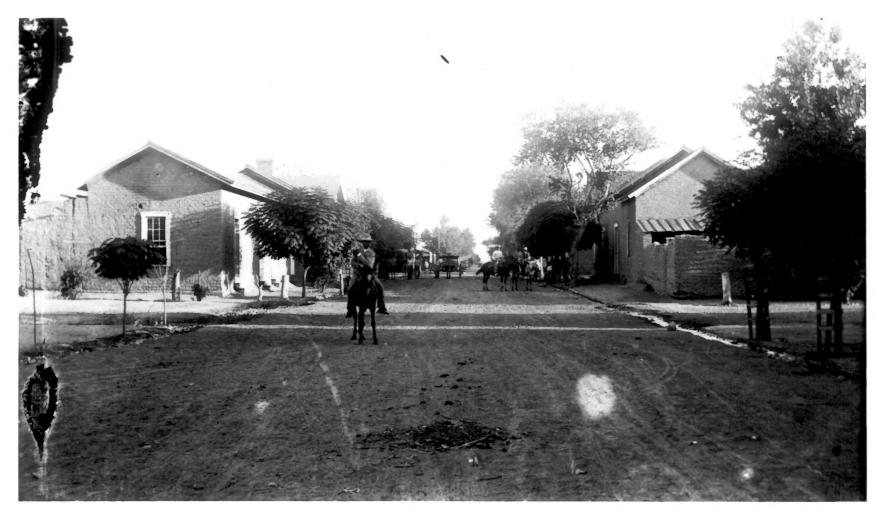

Streetscape, Main Street, Fl-16, Fl-25 (right to left)

Florence Townsite Historic District Florence, Arizona Pinel Co.

Photo By: Henry Buehman Photo Date: circa 1887 (August?) Negative Filed: Buehman Memorial Collection Arizona Historical Society, Tucson. Neg. No. BD #109, 402.