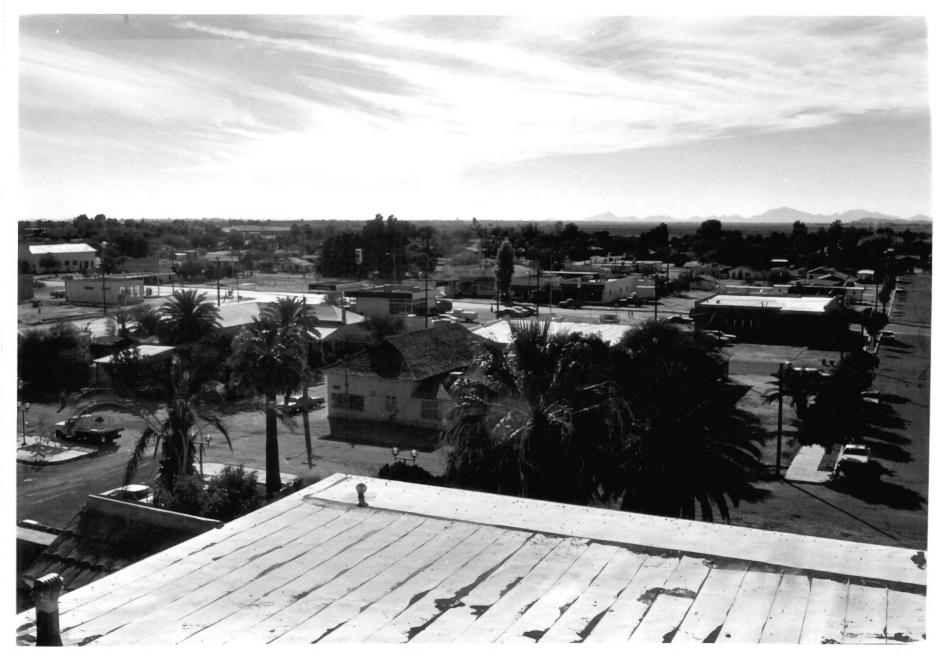

View: Looking south from north edge of Gila

Photo 6 of 26

Townscape, Florence Townsite Historic District, general view from roof of F1-43

Florence Townsite Historic District Florence, Arizona

Photo By: Harris Sobin Photo Date: October 1979 Negative Filed: Arizona State Parks, HCS

View: Looking southwest