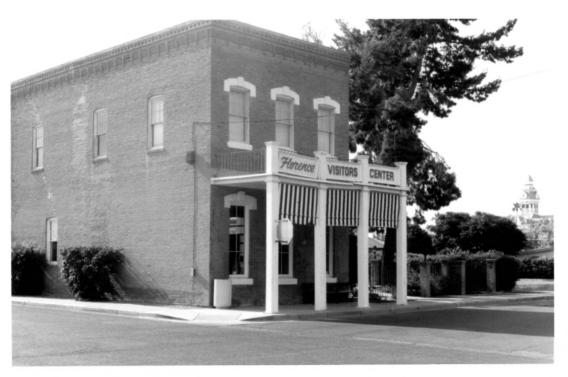

Photo 12 of 26

Streetscape, Granite Street, F1-16, F1-15
(right to left)

Florence Townsite Historic District Florence, Arizona

Photo By: Harris Sobin Photo Date: October 1979 Negative Filed: Arizona State Parks, HCS

View: Looking south from between Ruggles Ave. and F1-93 (Chase/Ruggles Irrigation Ditch)

Photo 13 of 26

Fl-15 First Pinal County Courthouse Florence Townsite Historic District Florence, Arizona

Photo By: Harris Sobin Photo Date: November 1979 Negative Filed: Arizona State Parks, HCS