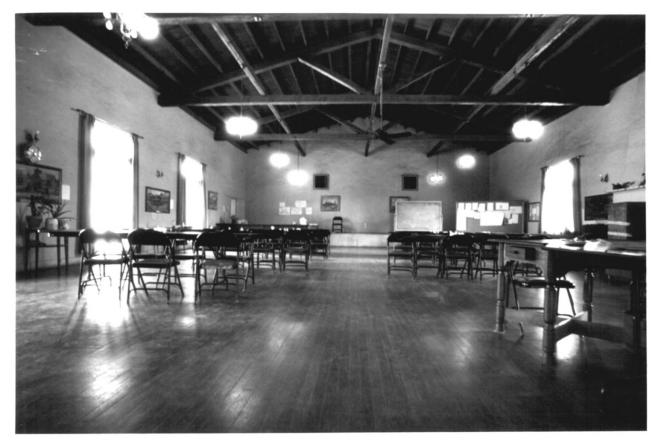

#### Photo 25 of 26

Fl-5 Women's Club of Florence. Interior Florence Townsite Historic District Florence, Arizona

Photo By: Harris Sobin Photo Date: May 1980 Negative Filed: Arizona State Parks, HCS

View: Looking east