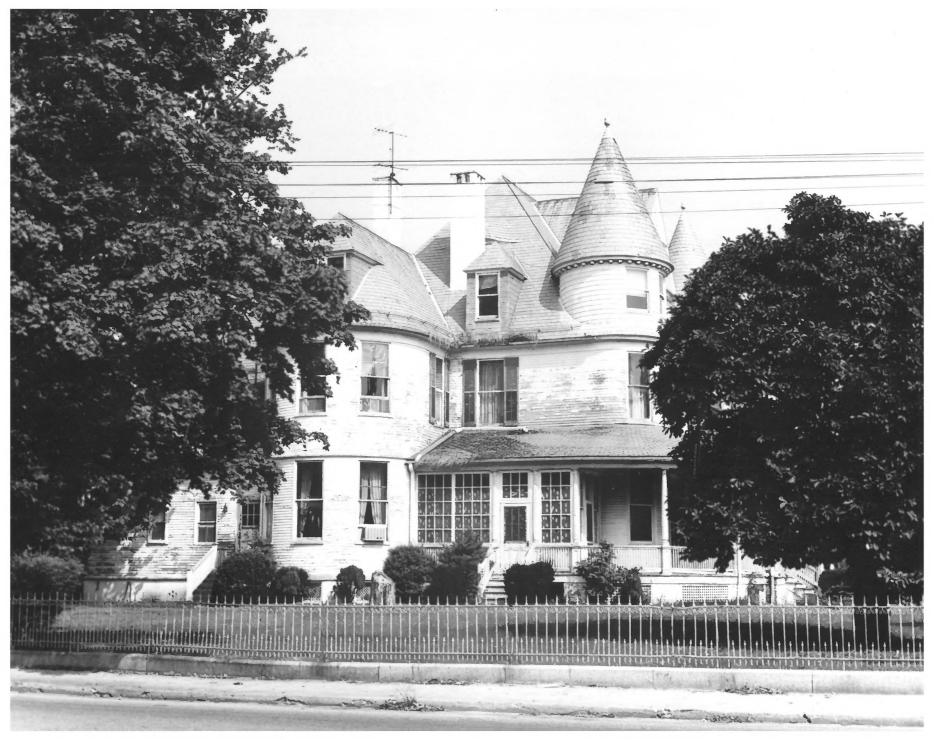

| 1 NAME<br>HISTORIC  | Senator Jackson House                                    |                    |                   |
|---------------------|----------------------------------------------------------|--------------------|-------------------|
| AND/OR COMMON       | The Jackson Mansion                                      | *                  |                   |
| 2 LOCATION          | J •                                                      |                    |                   |
| CITY, TOWN          | Salisbury                                                | COUNTY<br>Wicomico | STATE<br>Maryland |
| B PHOTO RE          | FERENCE                                                  |                    |                   |
| PHOTO CREDIT        | James Kilvington                                         | DATE OF PHOTO      | Sept 1975         |
| NEGATIVE FILED AT   | Maryland Historical                                      | Trust, Annapolis,  | Maryland          |
| DESCRIBE VIEW, DIRE | CATION<br>ECTION, ETC. IF DISTRICT, GIVE BUILDING NAME 8 | & STREET           | ΡΗΟΤΟ ΝΟ.         |