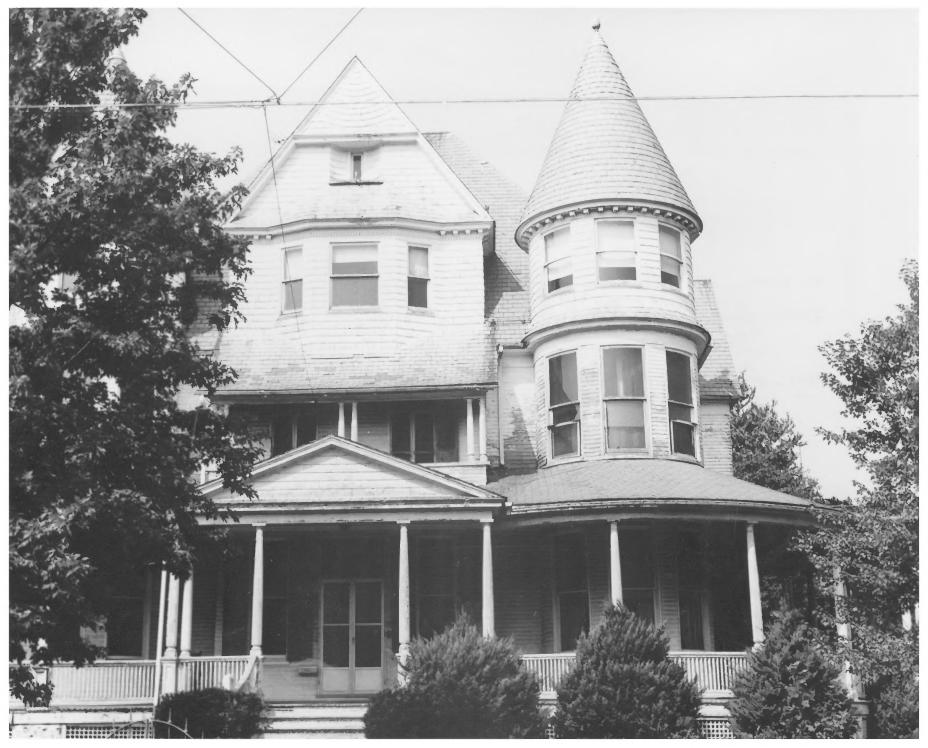

## SEE INSTRUCTIONS IN HOW TO COMPLETE NATIONAL REGISTER FORMS TYPE ALL ENTRIES -- ENCLOSE WITH PHOTOGRAPH

| ID/OR COMMON<br>The Jackson Man                 | sion               |                       |
|-------------------------------------------------|--------------------|-----------------------|
| LOCATION                                        |                    |                       |
| Salisbury                                       | VICINITY OF COUL   |                       |
| PHOTO REFERENCE<br>HOTO CREDIT James Kilvington | DA                 | ATE OF PHOTO Sept. 75 |
| EGATIVE FILED AT Maryland Histo                 | rical Trust, Annag | olis, Maryland        |

southeast facade

Form No. 10-301a (Rev. 10-74)

· , •