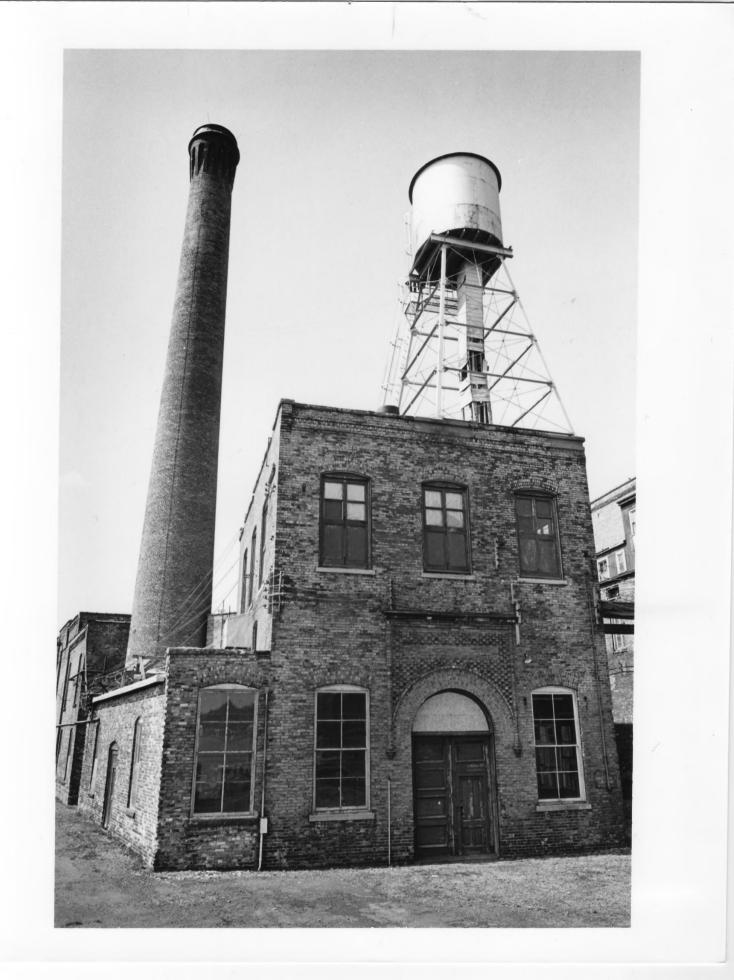

Neg.: Brewery Limited Partnership, Minneapolis (No contact number) East elevation, Bldg. 10

Fitger Brewing Company Duluth, MN; St. Louis County Ron Jacob 1983 Neg.: Brewery Limited Partnersh

Neg.: Brewery Limited Partnership, Minneapolis (No contact number) North elevation, Bldg. 2