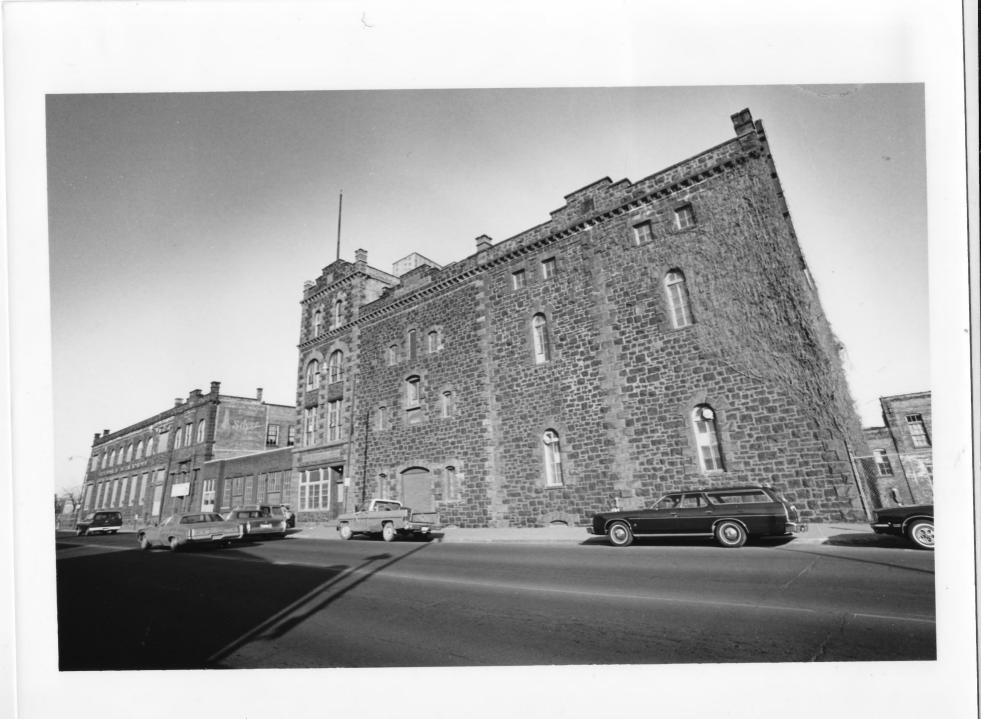

3

Fitger Brewing Company Duluth, MN; St. Louis County Ron Jacob 1983 Neg.: Brewery Limited Partnership, Minneapolis (No contact number) Southeast perspective of Bldgs. 10, 5, 4, 2, 1

Fitger Brewing Company Duluth, MN; St. Louis County Ron Jacob 1983 Neg.: Brewery Limited Partnership, Minneapolis (No contact number) Interior, Bldg. 2