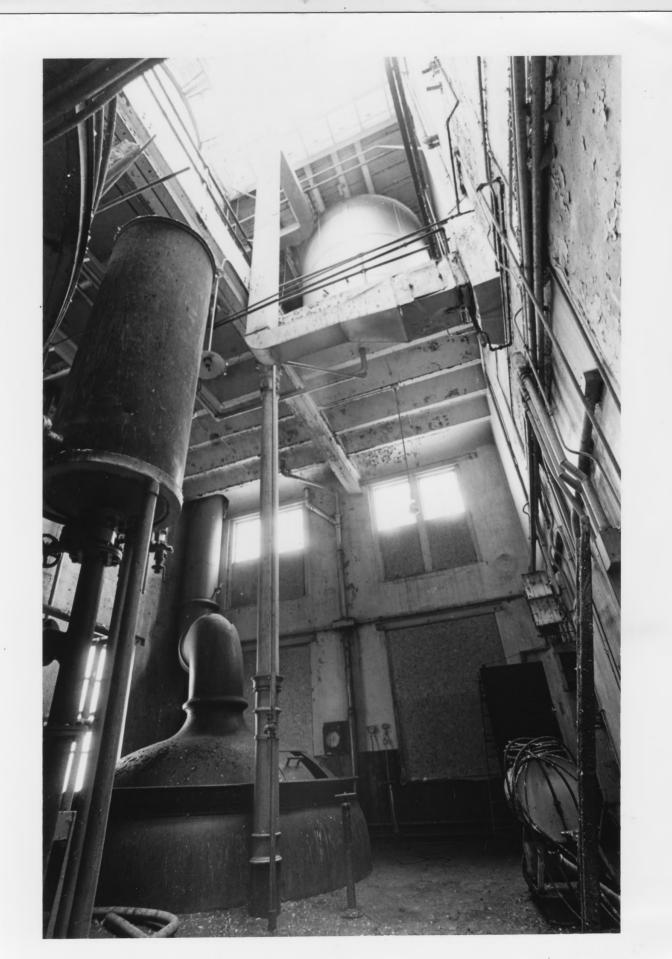

3

Fitger Brewing Company Duluth, MN; St. Louis County Ron Jacob 1983 Neg.: Brewery Limited Partnership, Minneapolis (No contact number) Southeast perspective of Bldgs. 10, 5, 4, 2, 1

Fitger Brewing Company Duluth, MN; St. Louis County Ron Jacob 1983 Neg.: Brewery Limited Partnership, Minneapolis (No contact number) Interior, Bldg. 2

| Fitger Brewing Company             |
|------------------------------------|
| Duluth, MN; St. Louis County       |
| Ron Jacob                          |
| 1983                               |
| Neg.: Brewery Limited Partnership, |
| Minneapolis (No contact number)    |
| Interior, Bldg. 8                  |
|                                    |