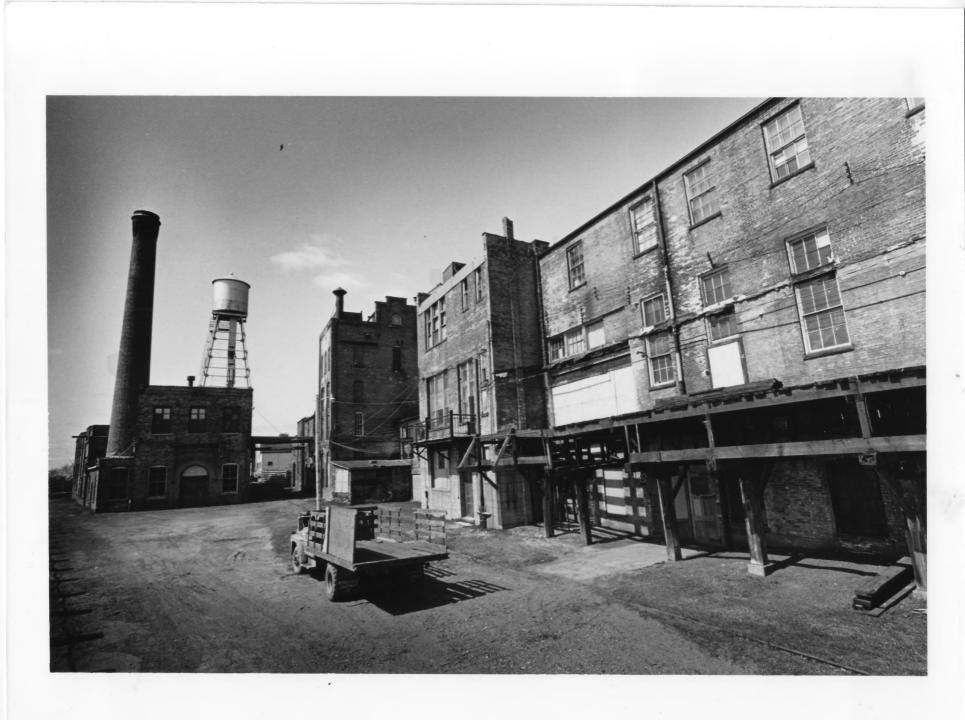

Fitger Brewing Company Duluth, MN; St. Louis County Ron Jacob 1983

Neg.: Brewery Limited Partnership, Minneapolis (No contact number) General view from South showing, Bldgs. 8, 9, 10, 2, 1

Fitger Brewing Company Duluth, MN; St. Louis County Charles Nelson 1983 Minnesota Historical Society, 690 Cedar St., St. Paul, MN 55101 North East Perspective, Stables and Garage No contact number