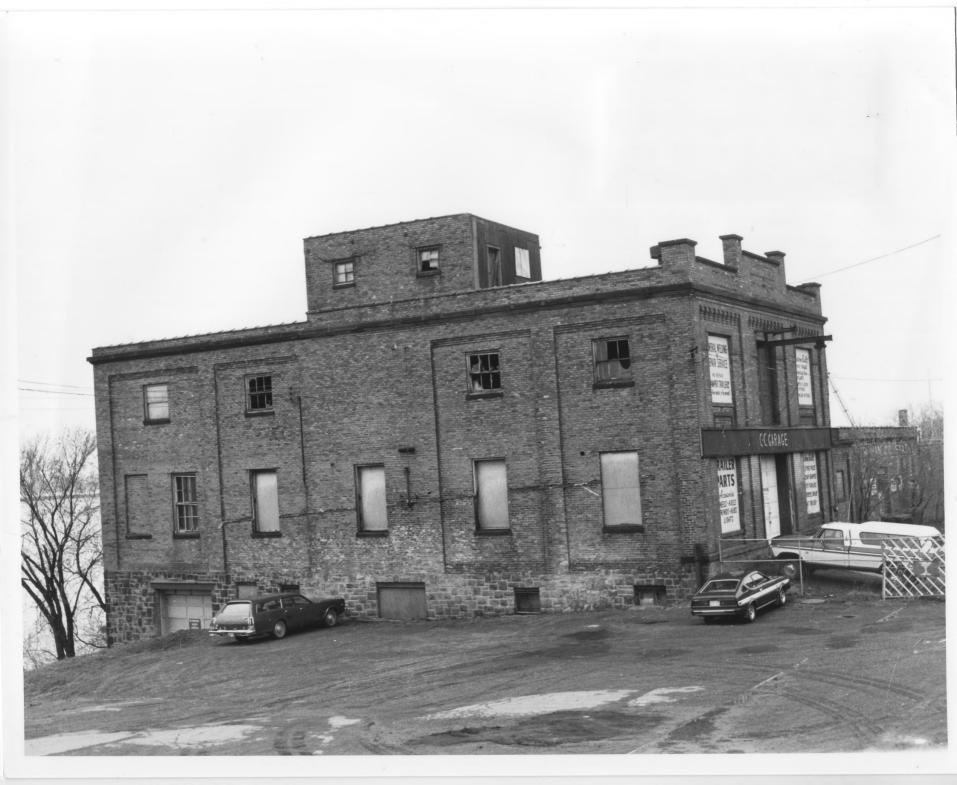

Fitger Brewing Company Duluth, MN; St. Louis County Ron Jacob 1983

Neg.: Brewery Limited Partnership, Minneapolis (No contact number) General view from South showing, Bldgs. 8, 9, 10, 2, 1

Fitger Brewing Company Duluth, MN; St. Louis County Charles Nelson 1983 Minnesota Historical Society, 690 Cedar St., St. Paul, MN 55101 North East Perspective, Stables and Garage No contact number