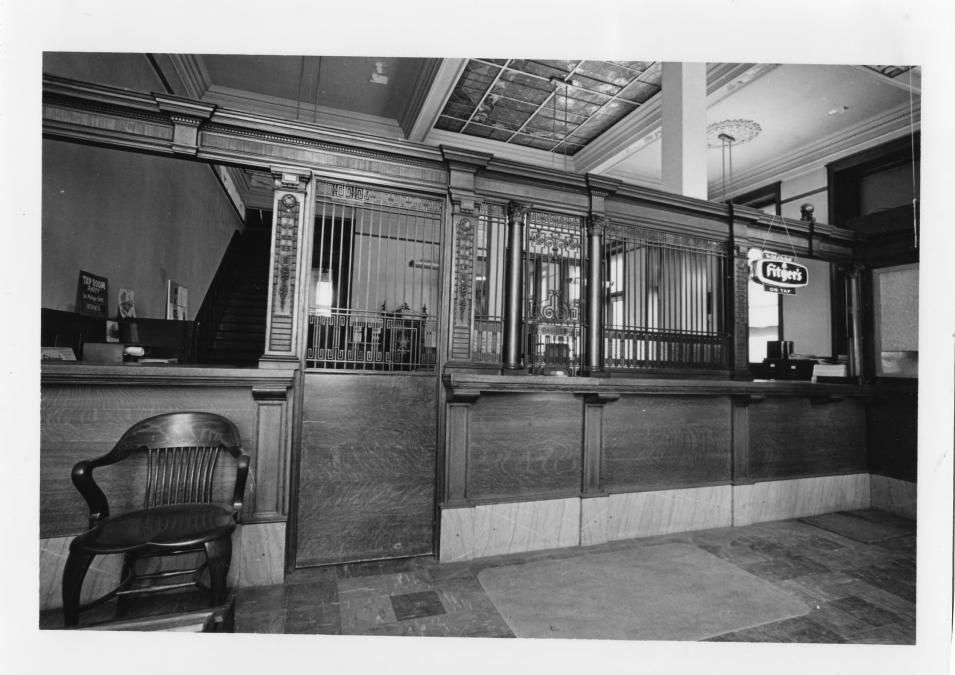

3

Fitger Brewing Company Duluth, MN; St. Louis County Ron Jacob 1983 Neg.: Brewery Limited Partnership, Minneapolis (No contact number) Southeast perspective of Bldgs. 10, 5, 4, 2, 1

Fitger Brewing Company Duluth, MN; St. Louis County Ron Jacob 1983 Neg.: Brewery Limited Partnership, Minneapolis (No contact number) Interior, Bldg. 2