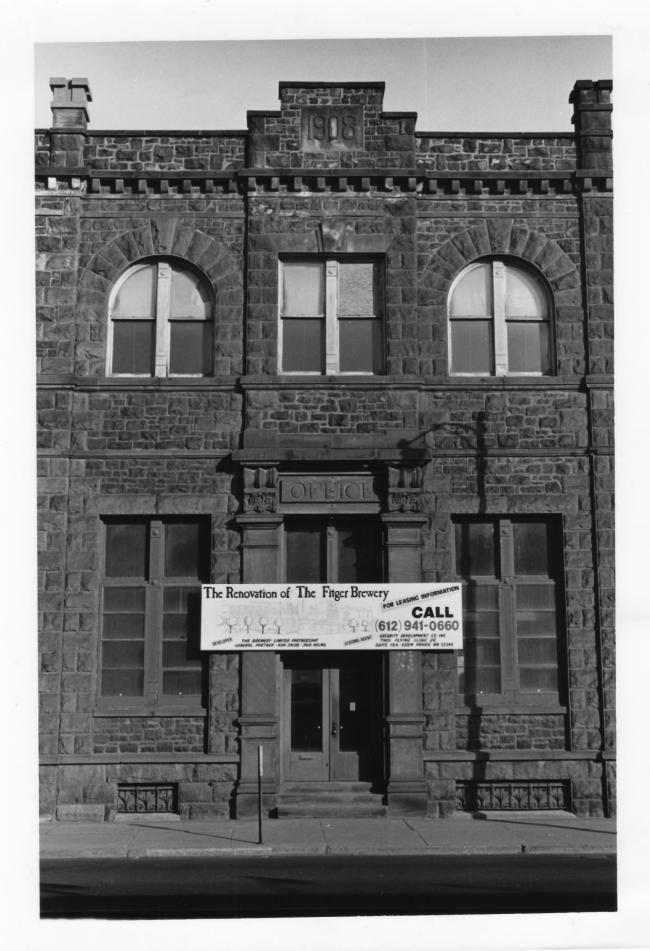

NOTICE: This material may be protected by copyright law (Title 17 U. S. Code)

0605

Fitger Brewing Company Duluth, MN; St. Louis County Ron Jacob 1983 Neg.: Brewery Limited Partnership, Minneapolis (No contact number) South elevation, Bldgs 2 & 1