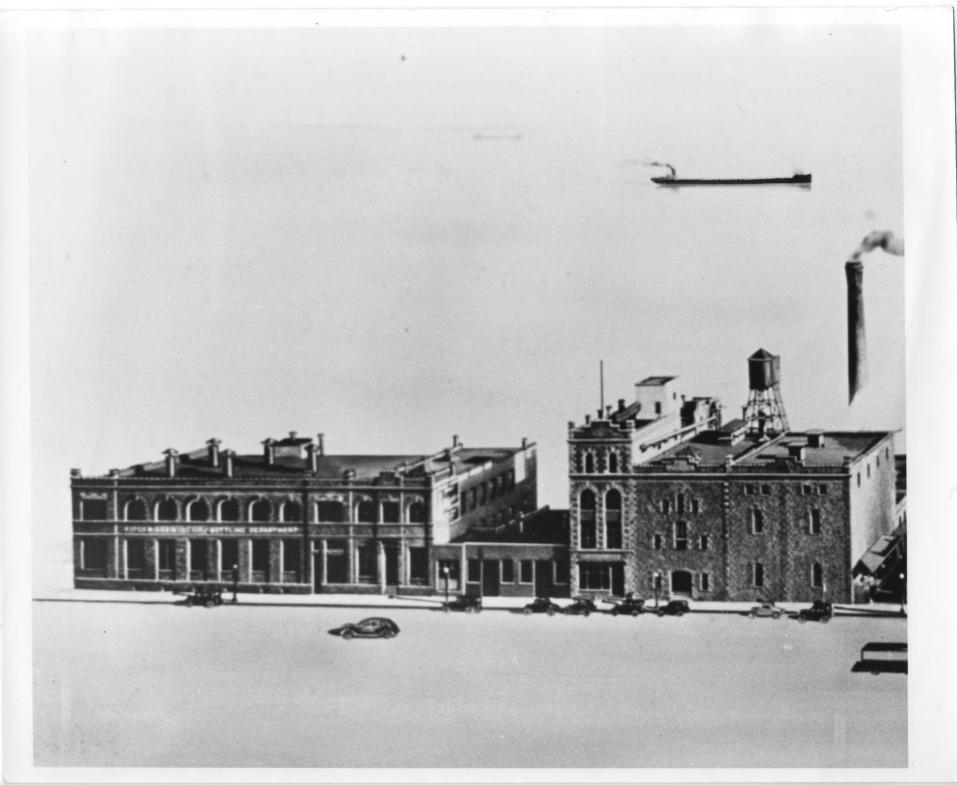

Fitger Brewing Company
Duluth, MN; St. Louis County
Photographer: unknown
ca.1940
Neg.: Minnesota Historical
 Society, 690 Cedar St., St. Paul,
 MN.
North elevation, Bldgs 1-6
0605/5

FROM THE COLLECTIONS OF THE MINE ENDINE STORECLETY THIS IN ADVICE USE ONCE. IT MAY NOT BE DESKODUCED OR SOLD WITHOUT WRITTEN PERMISSION.