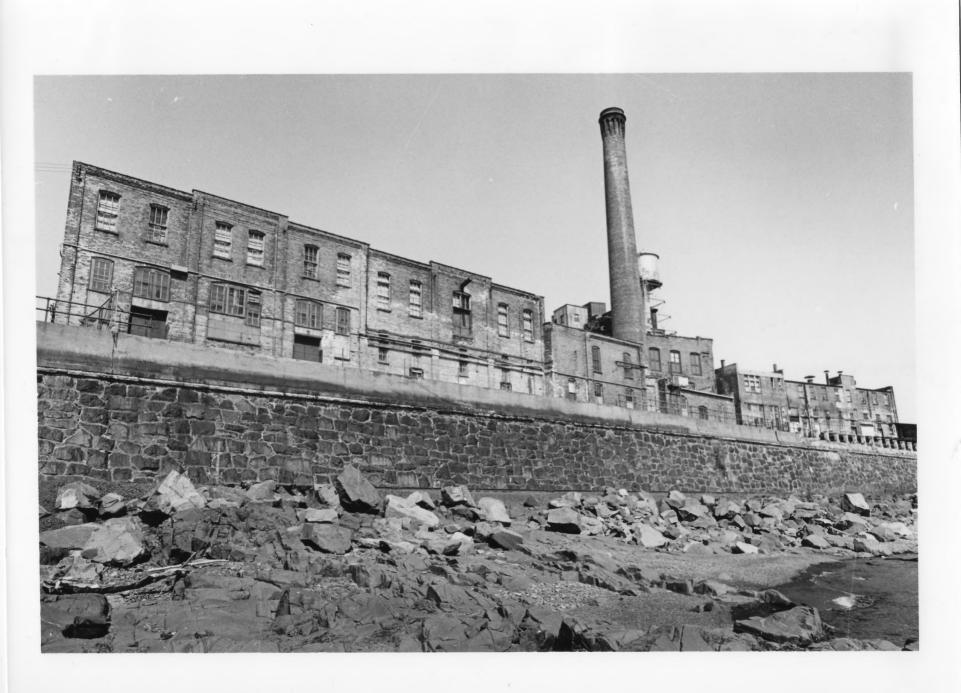

Fitger Brewing Company Duluth, MN; St. Louis County Ron Jacob 1983

Neg.: Brewery Limited Partnership, Minneapolis (No contact number) General view from South showing, Bldgs. 8, 9, 10, 2, 1

Fitger Brewing Company Duluth, MN; St. Louis County Charles Nelson 1983 Minnesota Historical Society, 690 Cedar St., St. Paul, MN 55101 North East Perspective, Stables and Garage No contact number