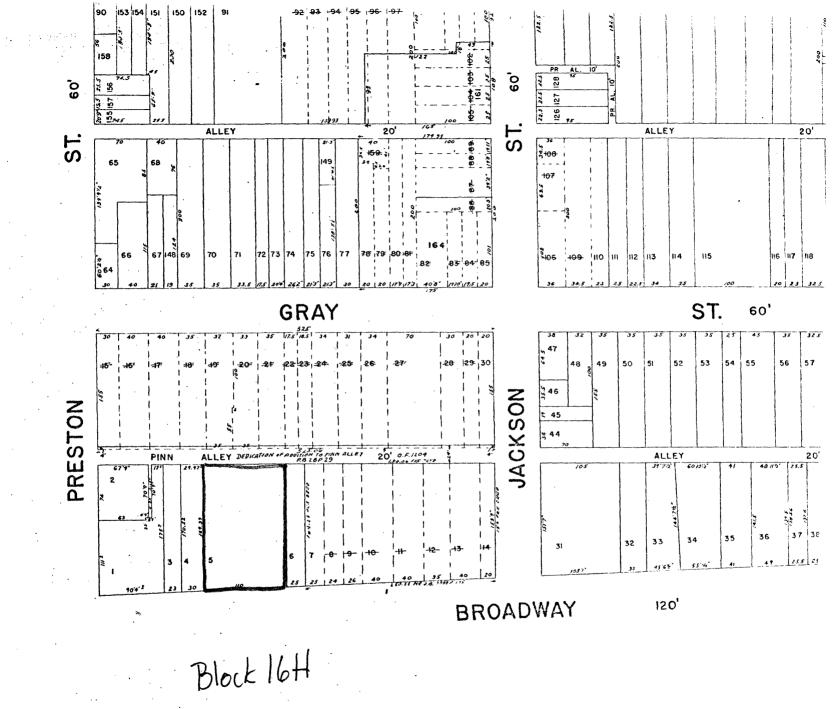

First Lutheran Church 417 E. Broadway Louisville, Jefferson Cty, Ky Sanborn Map Co. Pellam, N. Y. 1974

÷ .

LANPTON'S SUB. OF 204G LOTS 182-D.8.63X594-(438167)

First Lutheran Church 417 E. Broadway Louisville, Jefferson,Cty. KY Real Estate Atlas of Jefferson Cty. Real Estate Data

.

Miami, Florida 1979 Map 3