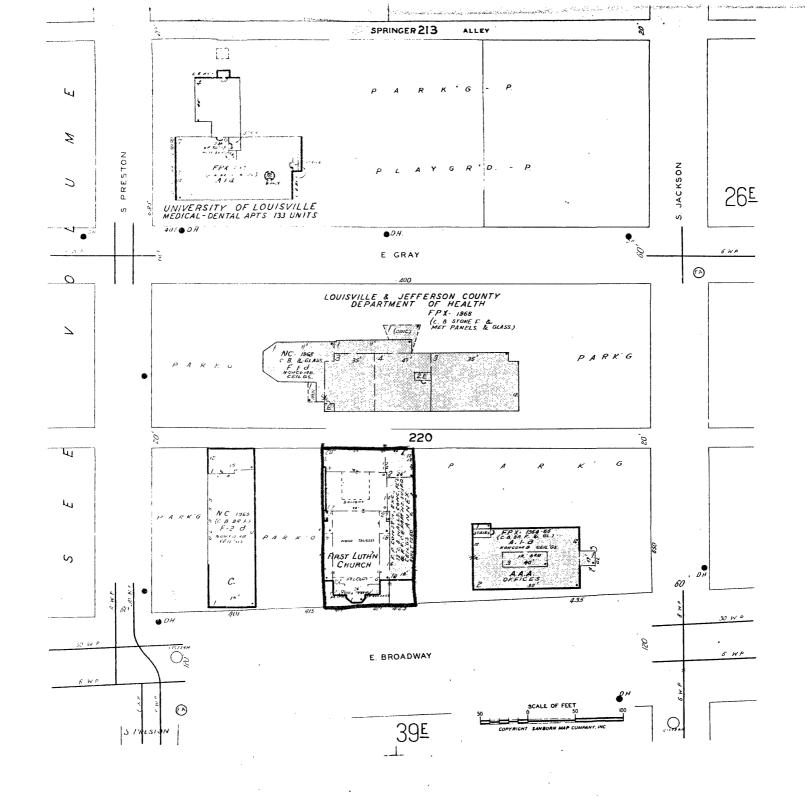

First Lutheran Church 417 E. Broadway Louisville, Jefferson Cty, Ky Sanborn Map Co. Pellam, N. Y. 1974

÷ .

LANPTON'S SUB. OF 204G LOTS 182-D.8.63X594-(438167)

First Lutheran Church 417 E. Broadway Louisville, Jefferson,Cty. KY Real Estate Atlas of Jefferson Cty. Real Estate Data