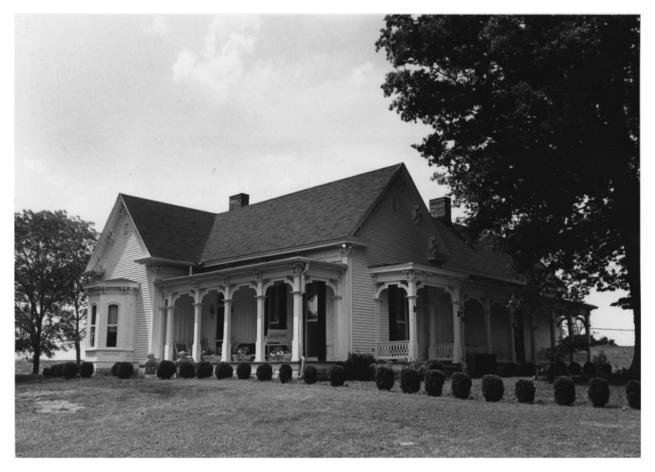

Parks Place Cox Road Vic. of College Grove, Williamson County, TN Photographer: Lloyd Ostby July 1984 Date: Tennessee Historical Commission Negative: Nashville, Tennessee South (front) and east elevations, facing northwest # 1 of 6