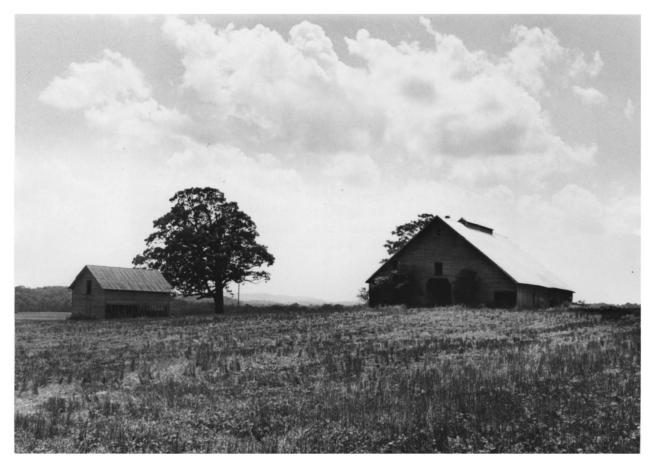

Parks Place Cox Road Vic. of CollegeGrove, Williamson County, TN Photographer: Lloyd Ostby Date: July 1984 Negative: Tennessee Historical Commission Nashville, Tennessee Barn and storage building, facing west # 6 of 6