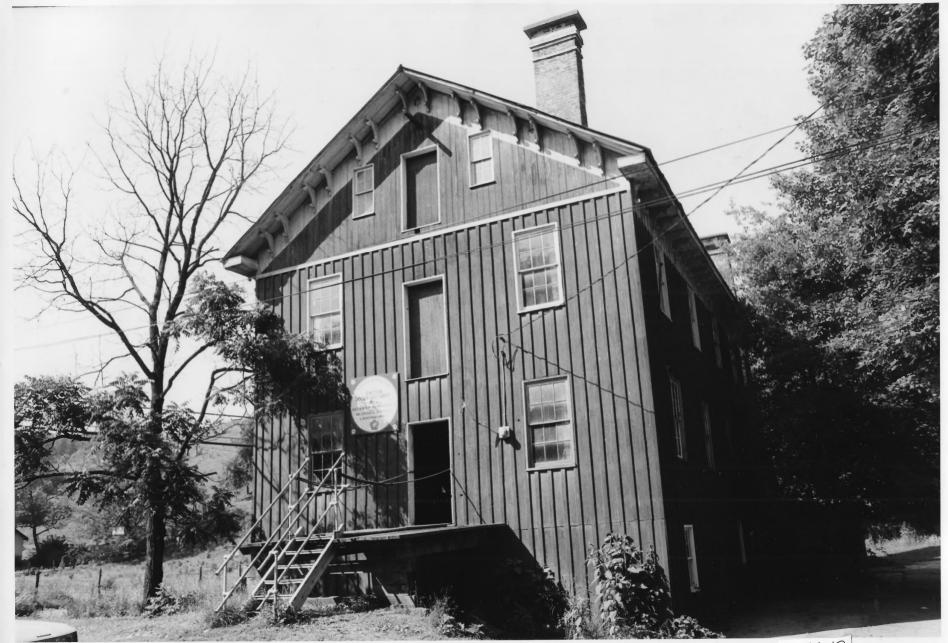

WV-12

NAME: Easton Roller Mill

LOCATION: County Route 119/17, Morgantown vicinity, Monongalia County, West

Virginia.

PHOTO CREDIT: Philip Pitts

DATE OF PHOTO: 1976

NEGATIVE FILED AT : Historic Preservation Unit,

W. Va. Dept. of Culture and History,

Cultural Center, Charleston, WV 25305

VIEW: Northeast (front) elevation

DIRECTION: Looking southwest

PHOTO NO.: 1

DEC 1 9 1978

SEP 12 1978

NAME: Easton Roller Mill