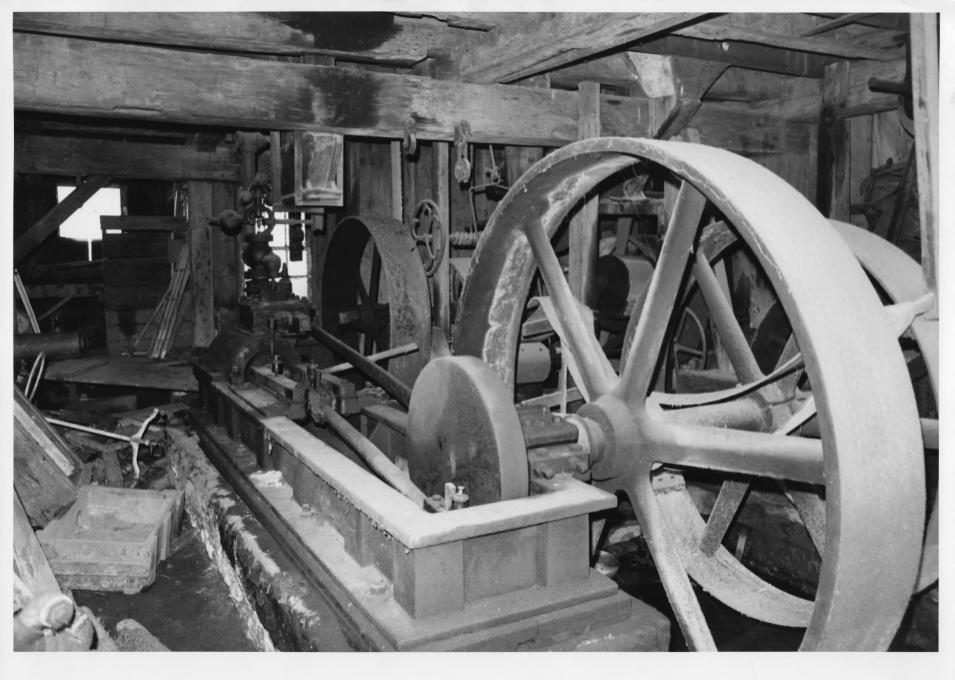

LOCATION: County Route 119/17, Morgantown vicinity, Monongalia County, West

Virginia

PHOTO CREDIT: Philip Pitts

DATE OF PHOTO: 1976

NEGATIVE FILED AT: Historic Preservation Unit

W. Va. Dept. of Culture and History, Cultural Center, Charleston, WV 25305

VIEW: Steam engine in basement DIRECTION: Looking northwest

PHOTO NO.: 2

SEP 12 1978

DEC 1 9 1978

W V 12