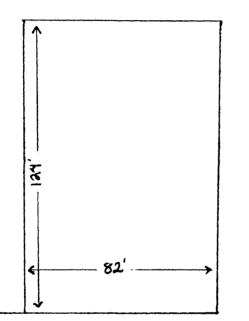

Describe the present and original (if known) physical appearance

The Bank of America building is located at 128 E. Main Street at the corner of Church Street. The five-story plus basement steel frame construction structure is 82' x 124'. The Classical Revival design is a two part vertical block with an overscaled first story housing the bank, and unadorned upper stories for office use capped by a prominent cornice. The two street facades are sheathed with sandstone on the first story and yellow tone bricks laid in common bond on the upper stories; the exposed west side and back of the structure are stucco finish. The northeast and southeast corners of the building are rounded.