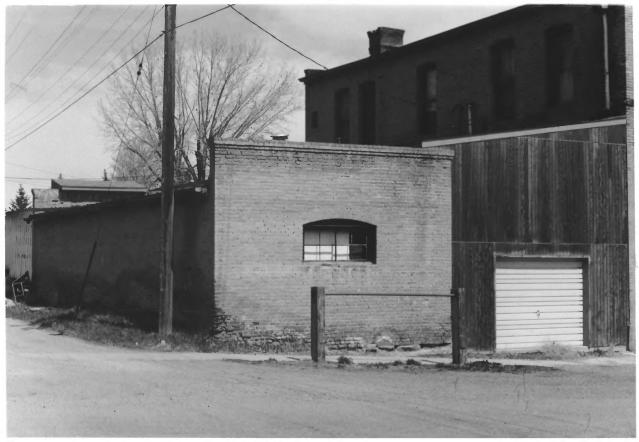

Historic Resources of Bridger, Montana, MRA
Carbon County, Montana
Photographer: Edrie Vinson
Carbon County Historic Preservation Office
Courthouse Annex, Red Lodge, MT
Date of photo: February, 1987
View: Glidden Merc. rear storage room, N