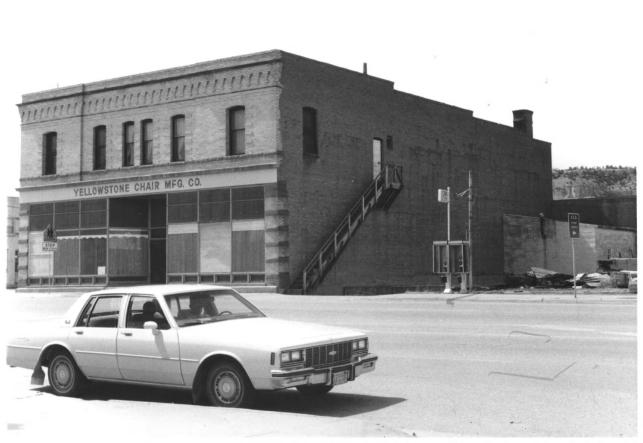

Historic Resources of Bridger, Montana, MRA Carbon County, Montana Photographer: Edrie Vinson Carbon County Historic Preservation Office Courthouse Annex, Red Lodge, MT Date of photo: February, 1987 View: Glidden Mercantile, looking southwest