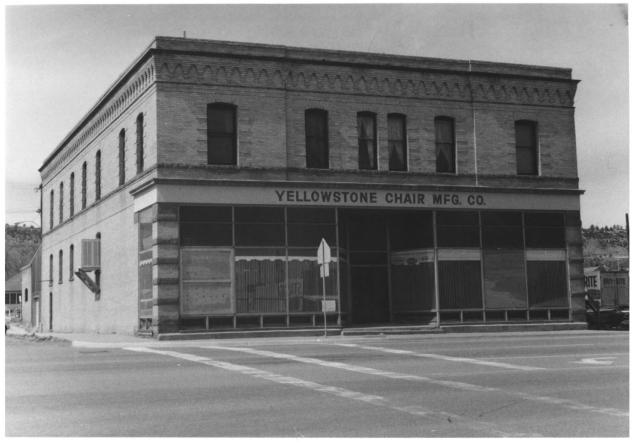

Historic Resources of Bridger, Montana, MRA Carbon County, Montana
Photographer: Edrie Vinson
Carbon County Historic Preservation Office
Courthouse Annex, Red Lodge, MT
Date of photo: February, 1987
View: Glidden Mercantile, looking NW