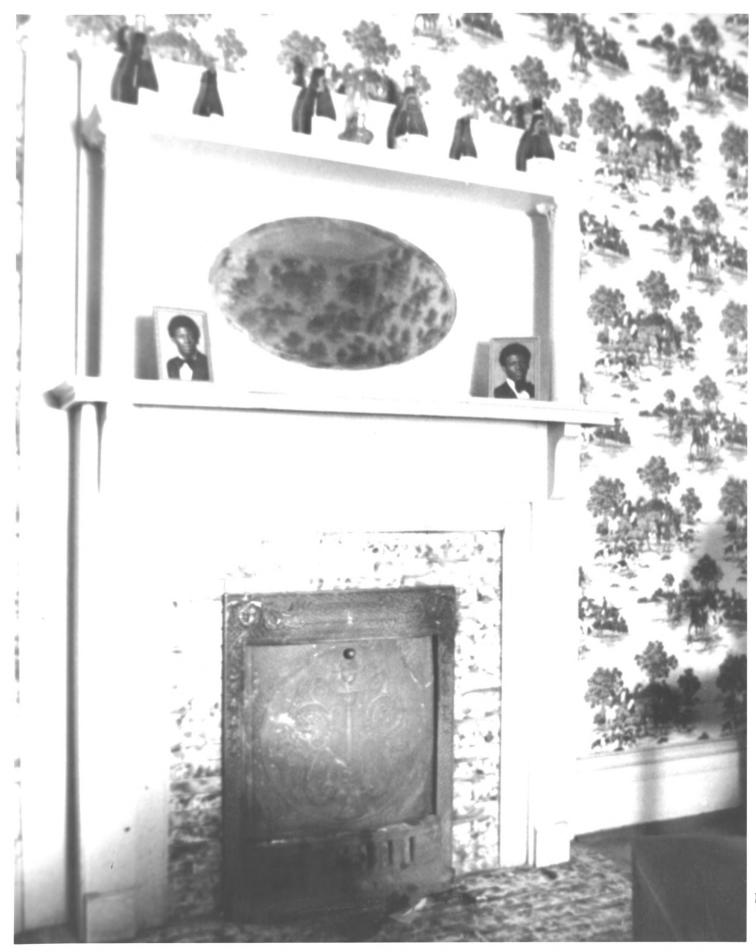

parsonage

#3 of 8

OCT 3 1 1979

HOPEWELL MISSIONARY BAPTIST CHURCH & PARSONAGE 908, 906 Monroe Street, Nashville, Davidson County, TN PHOTO BY: Metro Historical Communication | 1979 April 1979 DATE: NEG: Metro Historical Commission, Nashville Detail of mantel in parsonage MAY 2 1 1979 #4 of 8