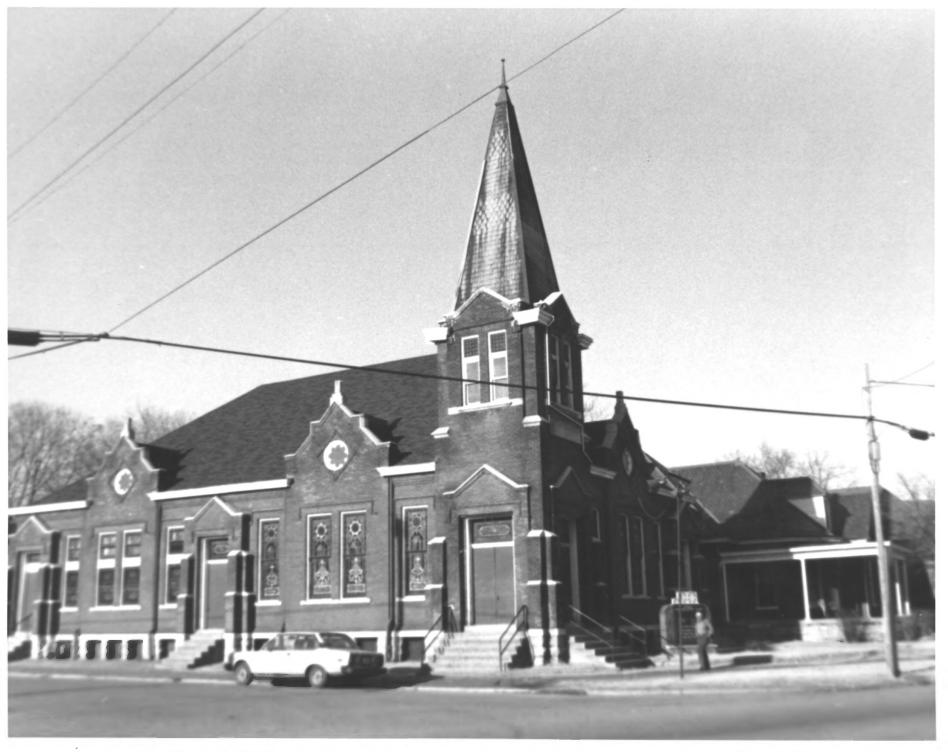

HOPEWELL MISSIONARY BAPTIST CHURCH & PARSONAGE 908, 906 Monroe St., Nashville, Davidson Co., TN

- PHOTO BY: Metro Historical Commission
- DATE: April 1979
- NEG: Metro Historical Commission, Nashville
- Southeast elevation facing northwest of

parsonage

#3 of 8

OCT 3 1 1979

HOPEWELL MISSIONARY BAPTIST CHURCH & PARSONAGE 908, 906 Monroe Street, Nashville, Davidson County, TN PHOTO BY: Metro Historical Communication | 1979 April 1979 DATE: NEG: Metro Historical Commission, Nashville Detail of mantel in parsonage MAY 2 1 1979 #4 of 8