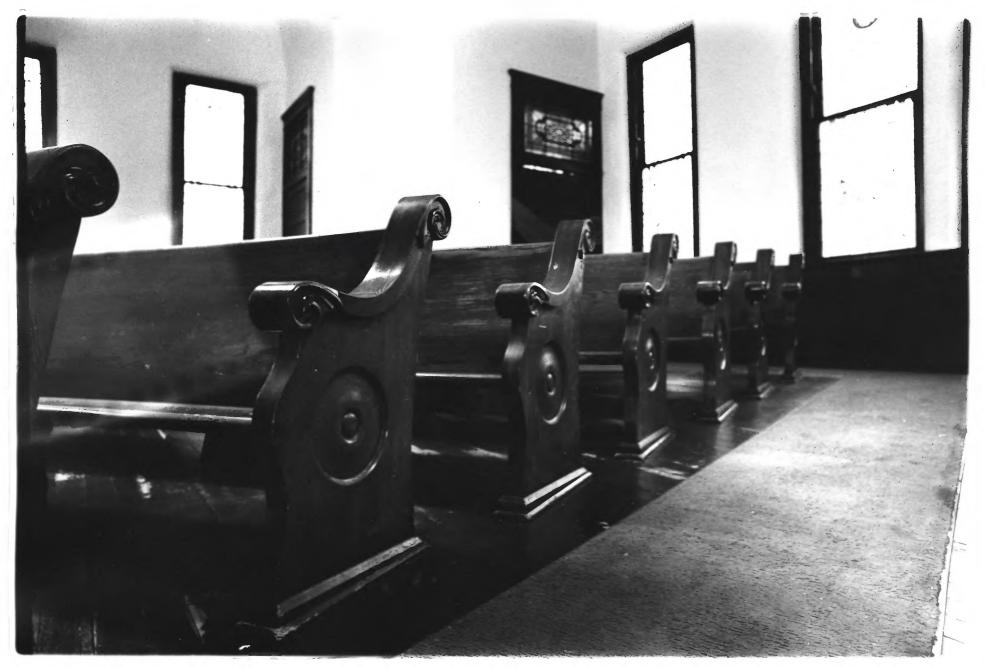

HOPEWELL MISSIONARY BAPTIST CHURCH & PARSONAGE 908, 906 Monroe Street, Nashville, Davidson

County, TN

PHOTO BY: Metro Historical Commission

DATE: April 1979

NEG: Metro Historical Commission, Nashville

Detail of pews ACE #808f 8 OCT 3 | 1979 MAY 2 1 1979