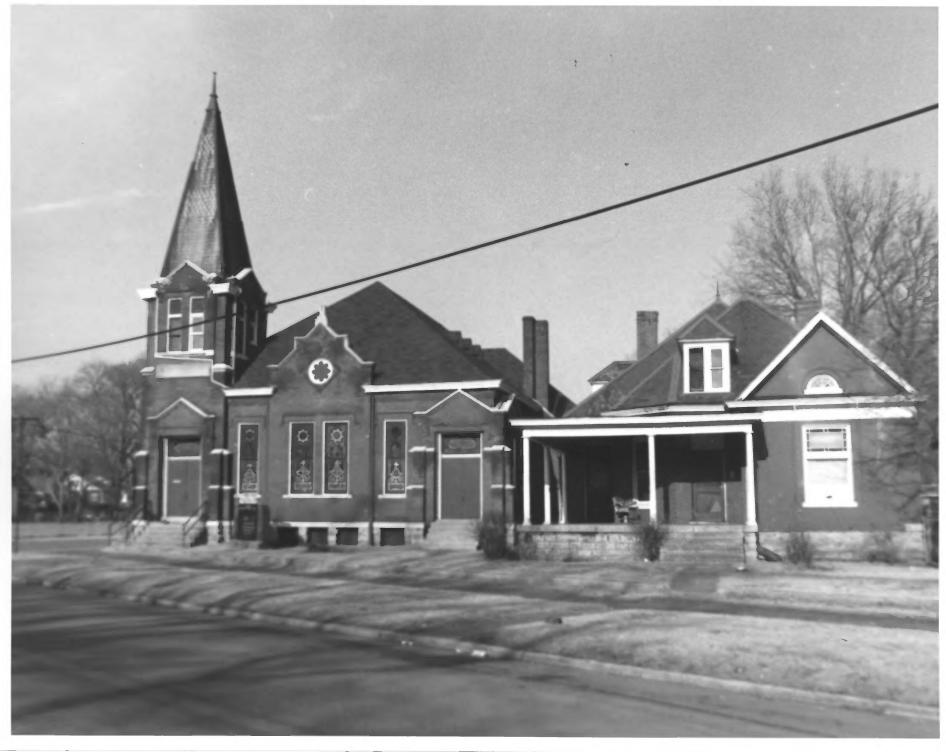

HOPEWELL MISSIONARY BAPTIST CHURCH & PARSONAGE 908, 906 Monroe Street, Nashville, Davidson

County, TN

PHOTO BY: Metro Historical Commission

DATE: April 1979

NEG: Metro Historical Commission, Nashville Southeast elevations facing NW, church and

OCT 3 1 1979 MAY 2 1 1979

parsonage

#1 of 8

HOPEWELL MISSIONARY BAPTIST CHURCH & PARSONAGE 908, 906 Monroe Street, Nashville, Davidson County, TN PHOTO BY: Metro Historical Commission DATE: April 1979 NEG: Metro Historical Commission, Nashville, Southwest and Southeast elevations facing north of church and parsonage of 8 NOE OCT 3 | 1979 #2 of 8