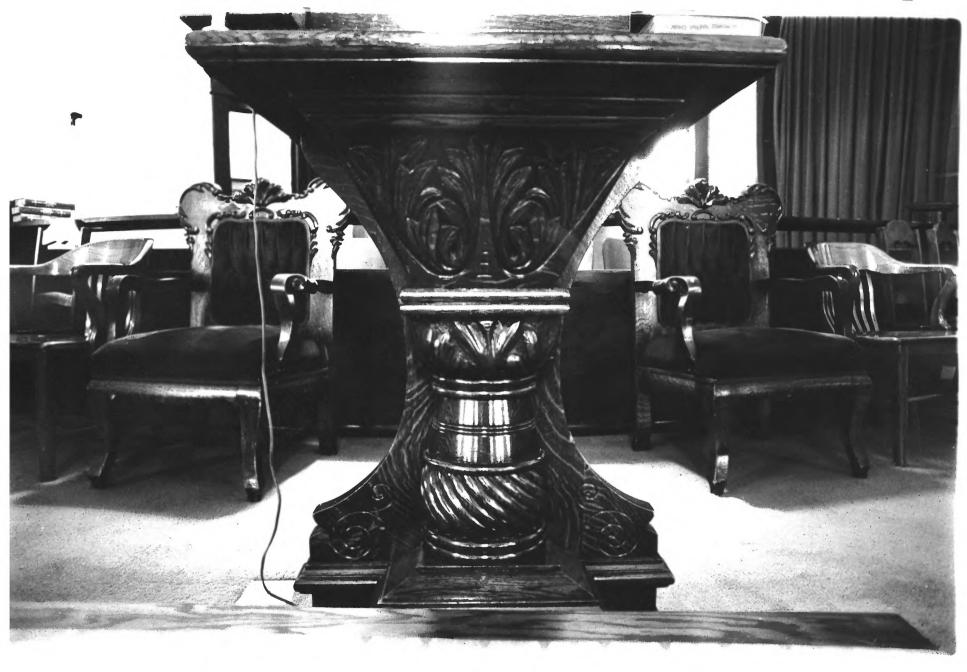

HOPEWELL, MISSIONARY BAPTIST CHURCH & PARSONAGE 908, 906 Monroe Street, Nashville, Davidson County, TN PHOTO BY: Metro Historical Commission DATE: April 1979 NEG: Metro Historical Commission, Nashville Detail of pulpit MAY 2 1 1979 #6 of 8