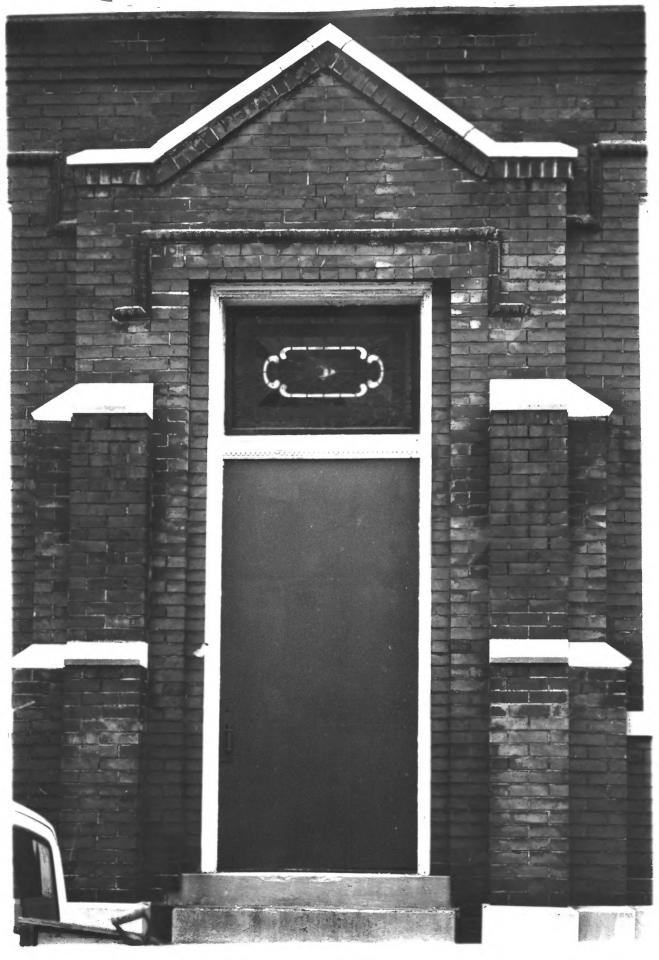

- HOPEWELL MISSIONARY BAPTIST CHURCH & PARSONAGE 908, 906 Monroe Street, Nashville, Davidson County, TN PHOTO BY: Metro Historical Commission DATE: April 1979 NEG: Metro Historical Commission, Nashville Northwest door of southwest wall facing NE of church MAY 2 1 1979 #5 of 8
  - MANY UN 1 10 Ma