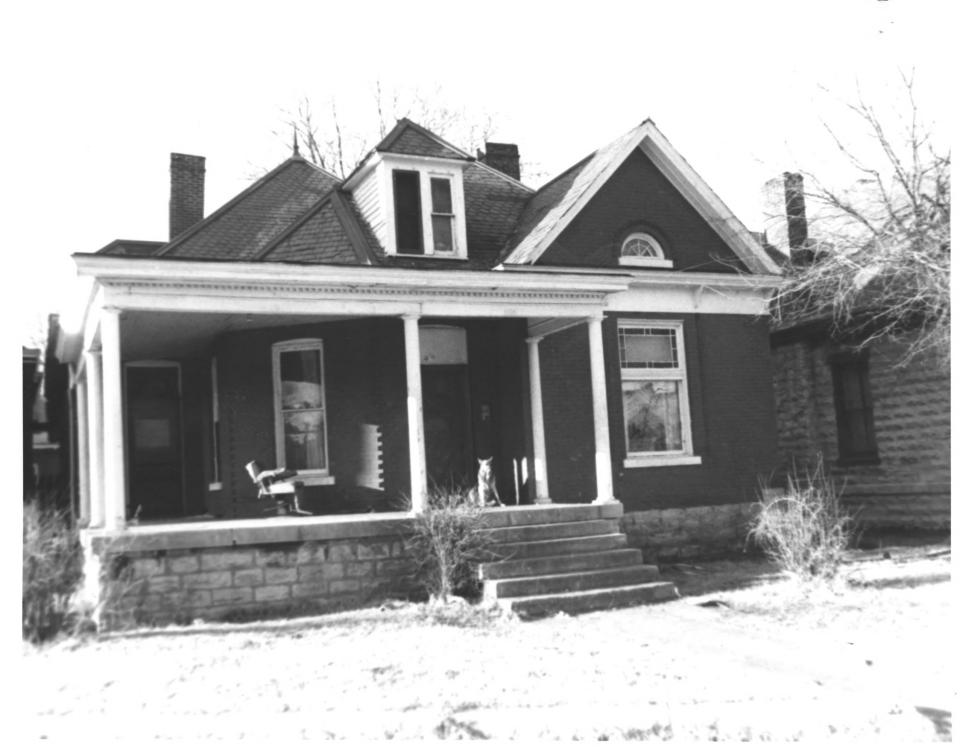

HOPEWELL MISSIONARY BAPTIST CHURCH & PARSONAGE 908, 906 Monroe St., Nashville, Davidson Co., TN

- PHOTO BY: Metro Historical Commission
- DATE: April 1979
- NEG: Metro Historical Commission, Nashville
- Southeast elevation facing northwest of

parsonage

#3 of 8

OCT 3 1 1979

HOPEWELL MISSIONARY BAPTIST CHURCH & PARSONAGE 908, 906 Monroe Street, Nashville, Davidson County, TN PHOTO BY: Metro Historical Communication | 1979 April 1979 DATE: NEG: Metro Historical Commission, Nashville Detail of mantel in parsonage MAY 2 1 1979 #4 of 8