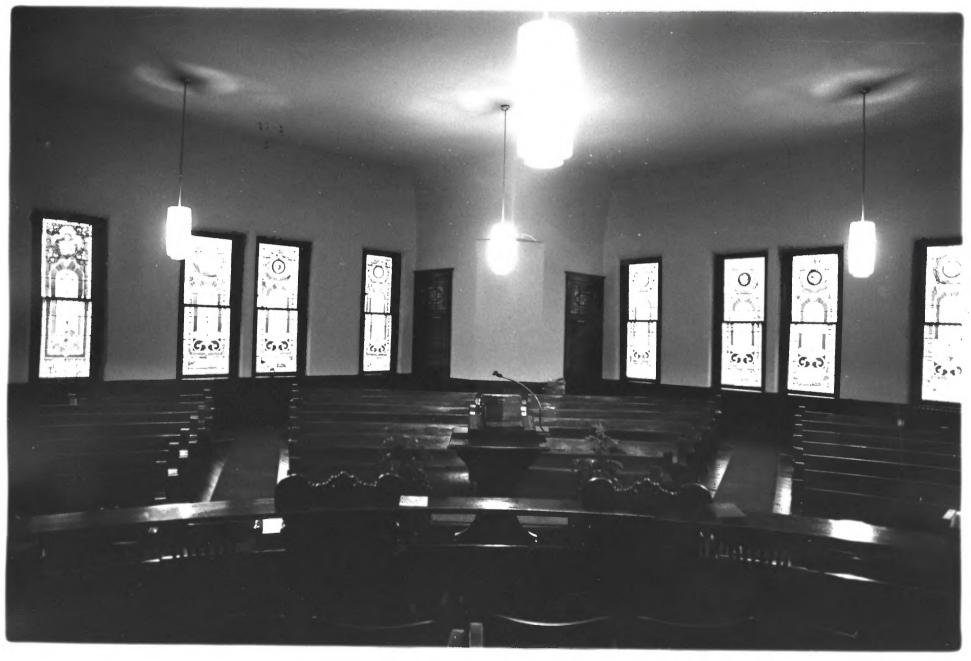

SANCTUAR HOPEWELL MISSIONARY BAPTIST CHURCH & PARSONAGE 908, 906 Monroe Street, Nashville, Davidson County, TN PHOTO BY: Metro Historical Commission ACE OCT 3 | 1979 DATE: April 1979 NEG: Metro Historical Commission, Nashville Church interior BADT MAY 21 1979 #7 of 8