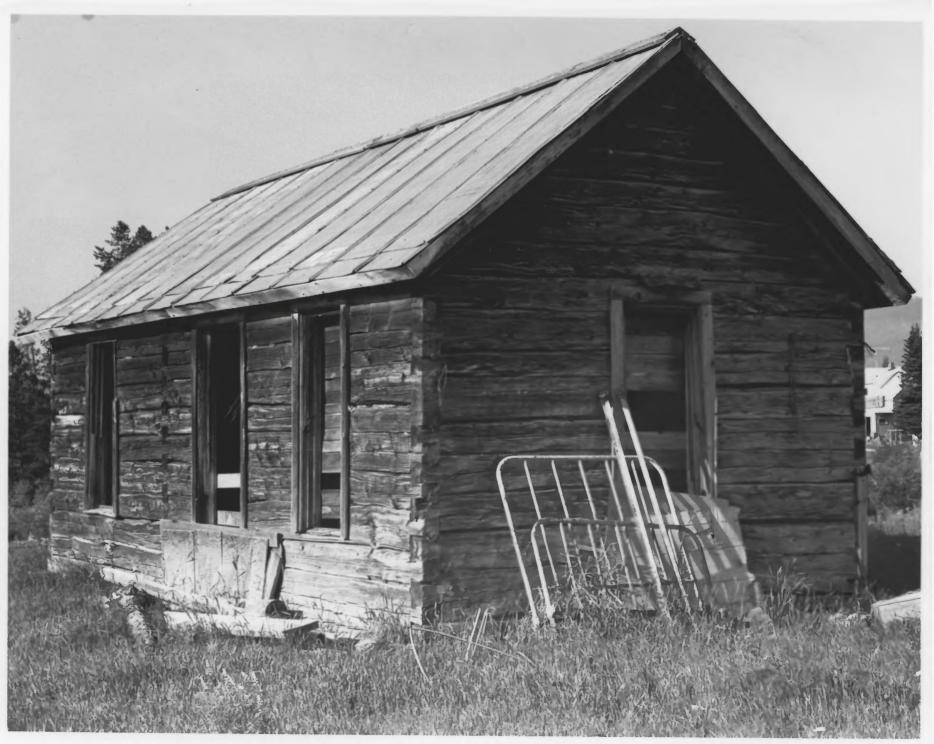

Photographer: Alice Koskella July, 1980

Negative on file in the Koskella Finnish Collection, available through the Idaho State Historical Society

View from northwest

Photograph two of three

Long Valley Finnish Structures (Thematic Group)
Jacob and Herman Mahala Homestead, site #2
Long House
Long Valley, Valley County, Idaho

Photographer: Alice Koskella July, 1980

Negative on file in the Koskella Finnish Collection, available through the Idaho State Historical Society

View from northeast

Photograph three of three

Phito 9

Long Valley Finnish Structures (Thematic Group)
Jacob and Herman Mahala Homestead, site #2
Blacksmith's Shop
Long Valley, Valley County, Idaho