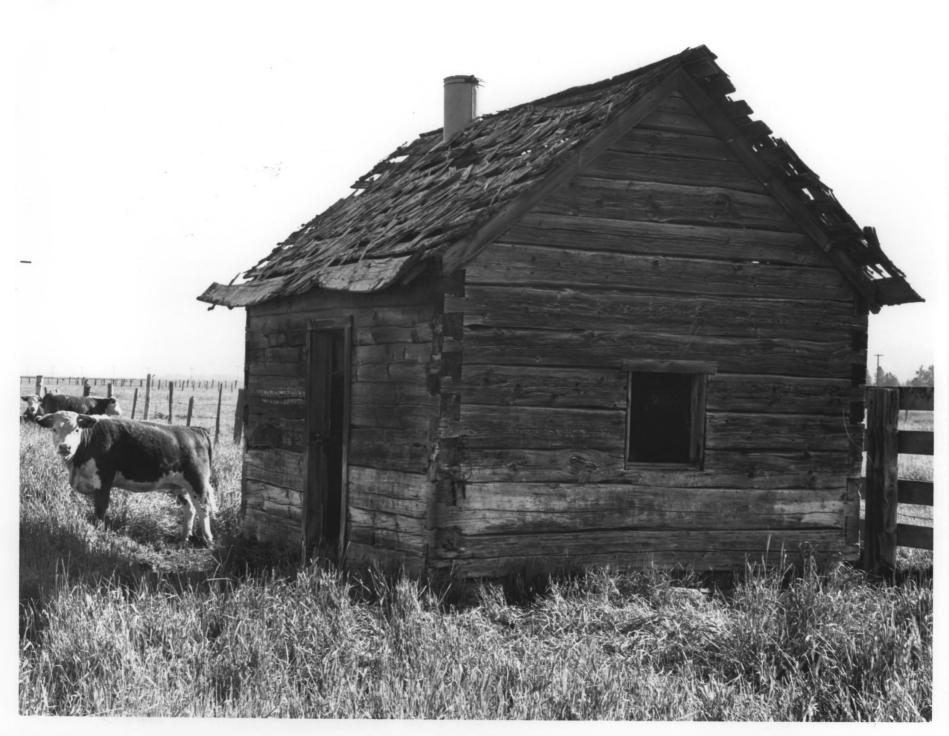

Photographer: Alice Koskella July, 1980

Negative on file in the Koskella Finnish Collection, available through the Idaho State Historical Society

Interior view of hearth

Photograph three of three

Long Valley Finnish Structures (Thematic Group) Jacob and Herman Mahala Homestead, site #2 Log House Long Valley, Valley County, Idaho

Photographer: Alice Koskella July, 1980

Negative on file in the Koskella Finnish Collection, available through the Idaho State Historical Society

view from northwest

Photograph one of three

Long Valley Finnish Structures (Thematic Group)
Jacob and Herman Mahala Homestead, site #2
Blacksmith's Shop
Long Valley, Valley County, Idaho