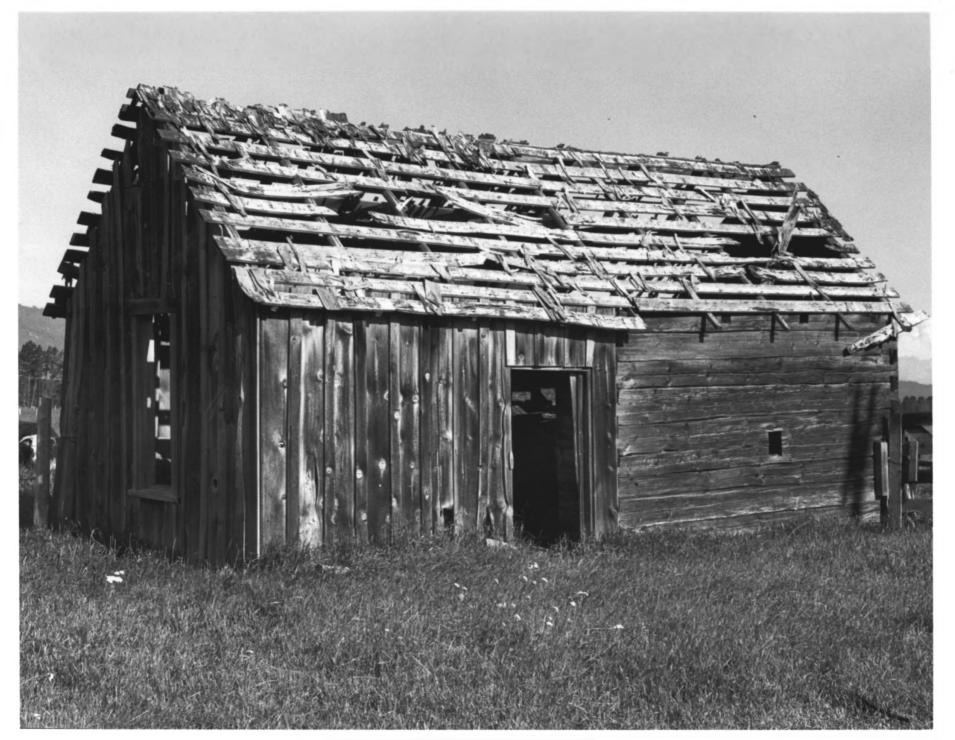

Long Valley Finnish Structures (Thematic Group)
Jacob and Herman Mahala Homestead, site #2
Cabin "B"
Long Valley, Valley County, Idaho

Photographer: Alice Koskella July, 1980

Negative on file in the Koskella Finnish Collection, available through the Idaho State Historical Society

View from southeast

Photograph one of one

Long Valley Finnish Structures (Thematic Group)
Jacob and Herman Mahala Homestead, site #2
Cabin "A"
Long Valley, Valley County, Idaho

Photographer: Alice Koskella July, 1980