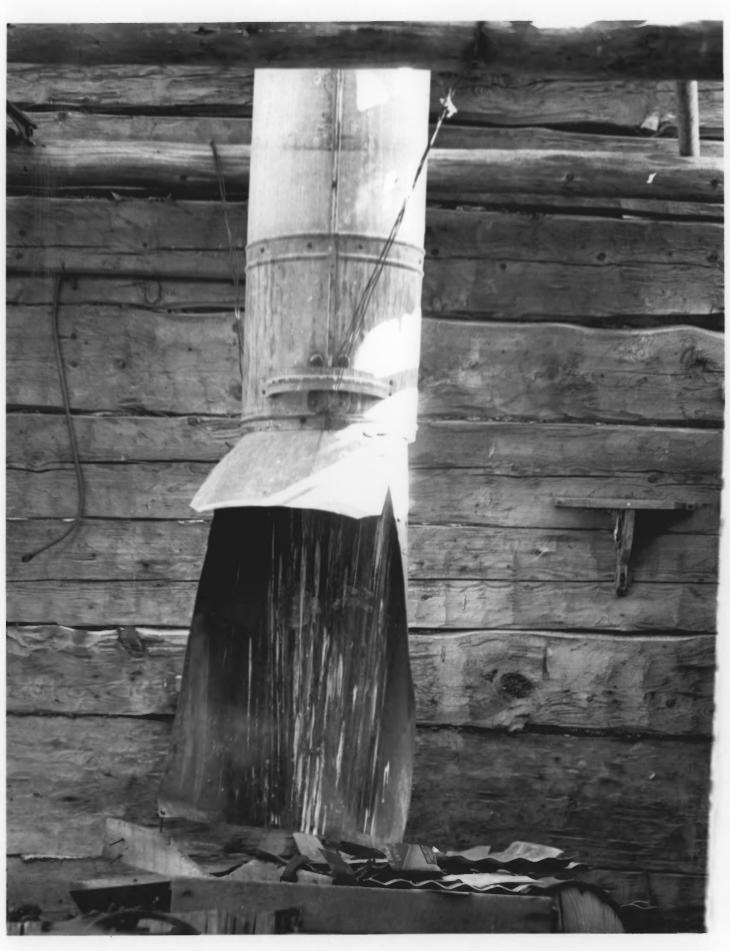

Photographer: Alice Koskella July, 1980

Negative on file in the Koskella Finnish Collection, available through the Idaho State Historical Society

Interior view of hearth

Photograph three of three

Long Valley Finnish Structures (Thematic Group) Jacob and Herman Mahala Homestead, site #2 Log House Long Valley, Valley County, Idaho

Photographer: Alice Koskella July, 1980

Negative on file in the Koskella Finnish Collection, available through the Idaho State Historical Society

view from northwest

Photograph one of three

Long Valley Finnish Structures (Thematic Group)
Jacob and Herman Mahala Homestead, site #2
Blacksmith's Shop
Long Valley, Valley County, Idaho