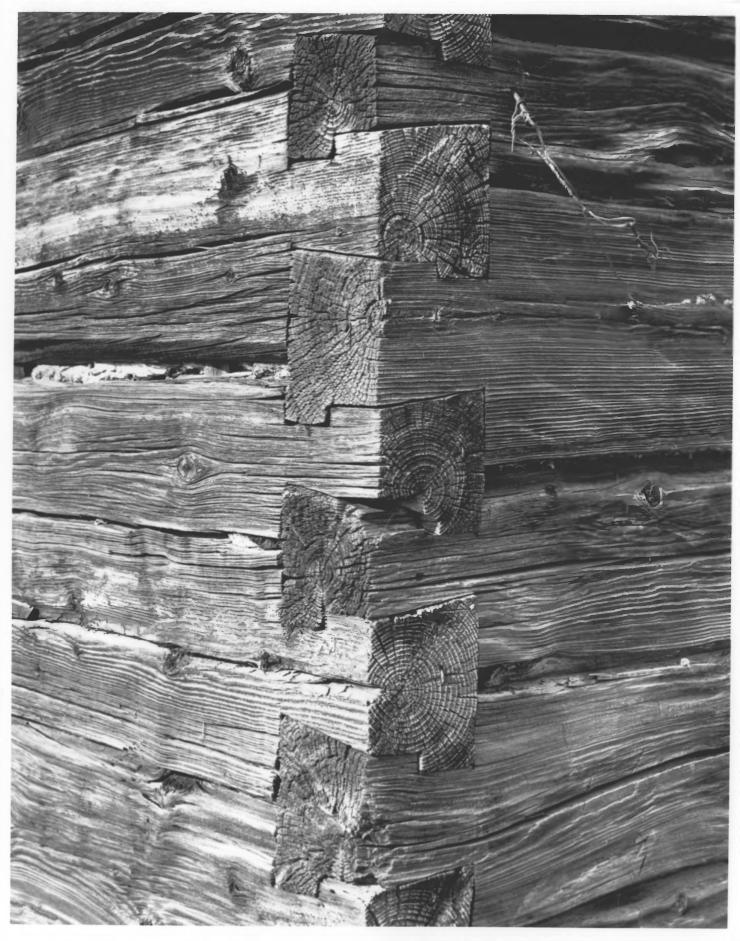

## Photo 1

Long Valley Finnish Structures (Thematic Group) Jacob and Herman Mahala Homestead, site #2 Log House Long Valley, Valley County, Idaho

Photographer: Alice Koskella July, 1980

Negative on file in the Koskella Finnish Collection, available through the Idaho State Historical Society

Detail of northeast corner

Photograph two of three