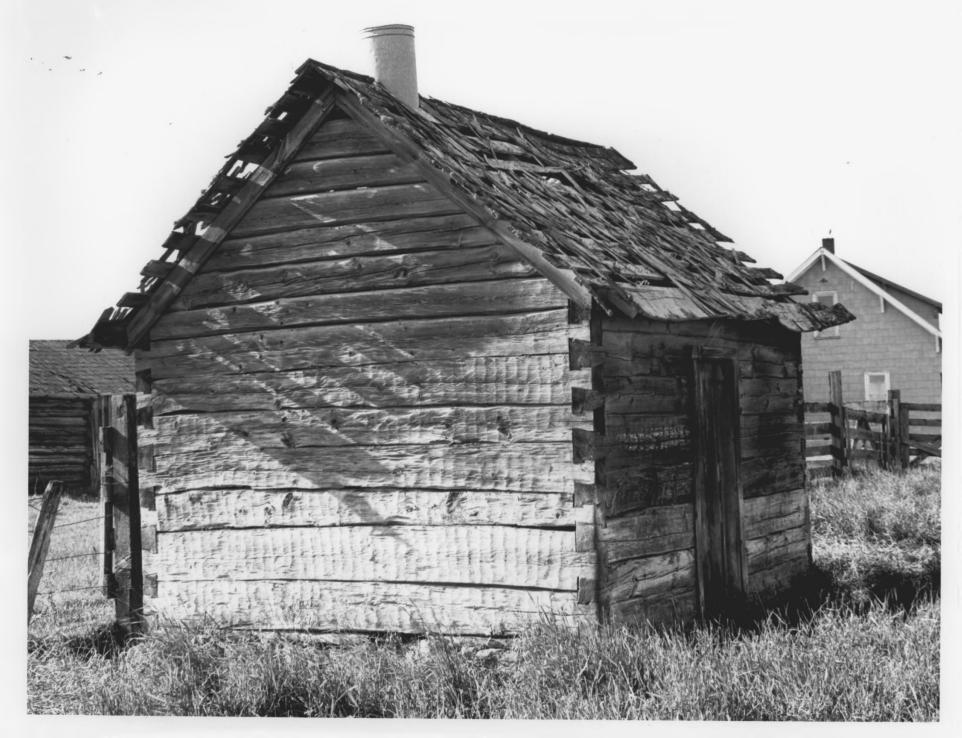

Long Valley Finnish Structures (Thematic Group)
Jacob and Herman Mahala Homestead, site #2
Cabin "B"
Long Valley, Valley County, Idaho

Photographer: Alice Koskella July, 1980

Negative on file in the Koskella Finnish Collection, available through the Idaho State Historical Society

View from southeast

Photograph one of one

Long Valley Finnish Structures (Thematic Group)
Jacob and Herman Mahala Homestead, site #2
Cabin "A"
Long Valley, Valley County, Idaho

Photographer: Alice Koskella July, 1980