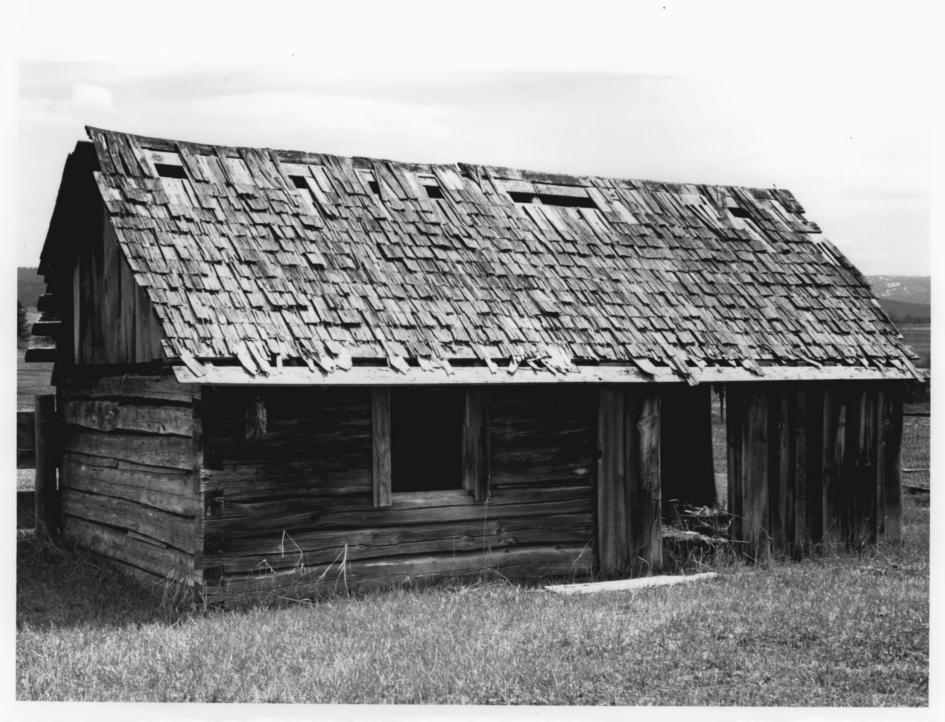

Negative on file in the Koskella Finnish Collection, available through the Idaho State Historical Society

View from northwest

Photograph one of one

Long Valley Finnish Structures (Thematic Group)
Jacob and Herman Mahala Homestead, site #2
Blacksmith's Shop
Long Valley, Valley County, Idaho

Photographer: Alice Koskella July, 1980

Negative on file in the Koskella Finnish Collection, available through the Idaho State Historical Society

Interior view of hearth

Photograph three of three

Long Valley Finnish Structures (Thematic Group) Jacob and Herman Mahala Homestead, site #2 Log House Long Valley, Valley County, Idaho