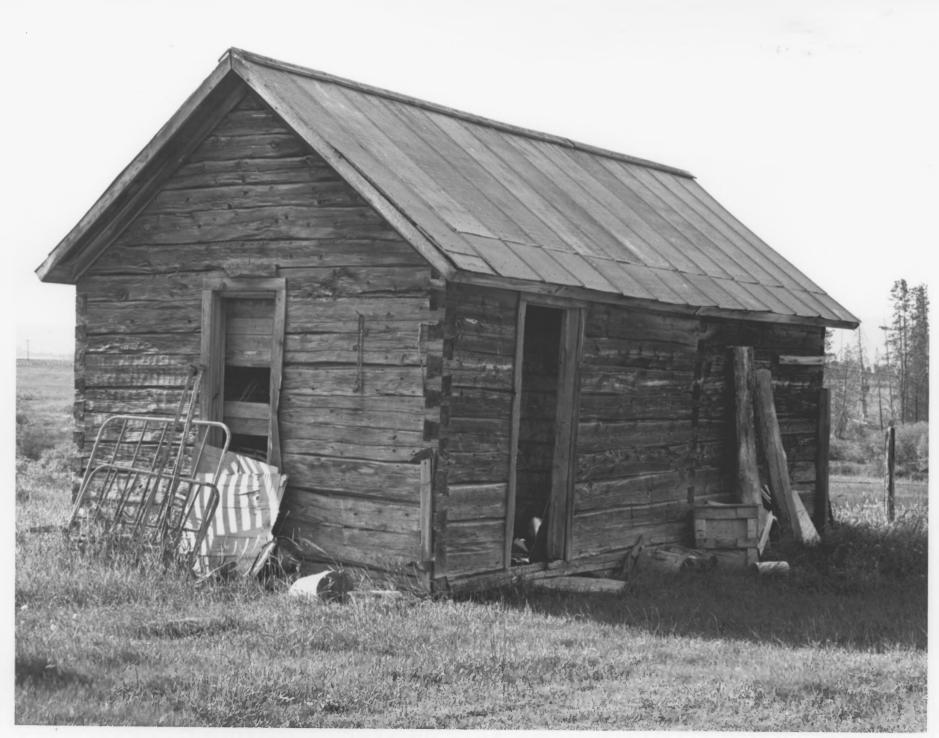

Photographer: Alice Koskella July, 1980

Negative on file in the Koskella Finnish Collection, available through the Idaho State Historical Society

View from northwest

Photograph two of three

Long Valley Finnish Structures (Thematic Group)
Jacob and Herman Mahala Homestead, site #2
Long House
Long Valley, Valley County, Idaho

Photographer: Alice Koskella July, 1980

Negative on file in the Koskella Finnish Collection, available through the Idaho State Historical Society

View from northeast

Photograph three of three

Phito 9

Long Valley Finnish Structures (Thematic Group)
Jacob and Herman Mahala Homestead, site #2
Blacksmith's Shop
Long Valley, Valley County, Idaho