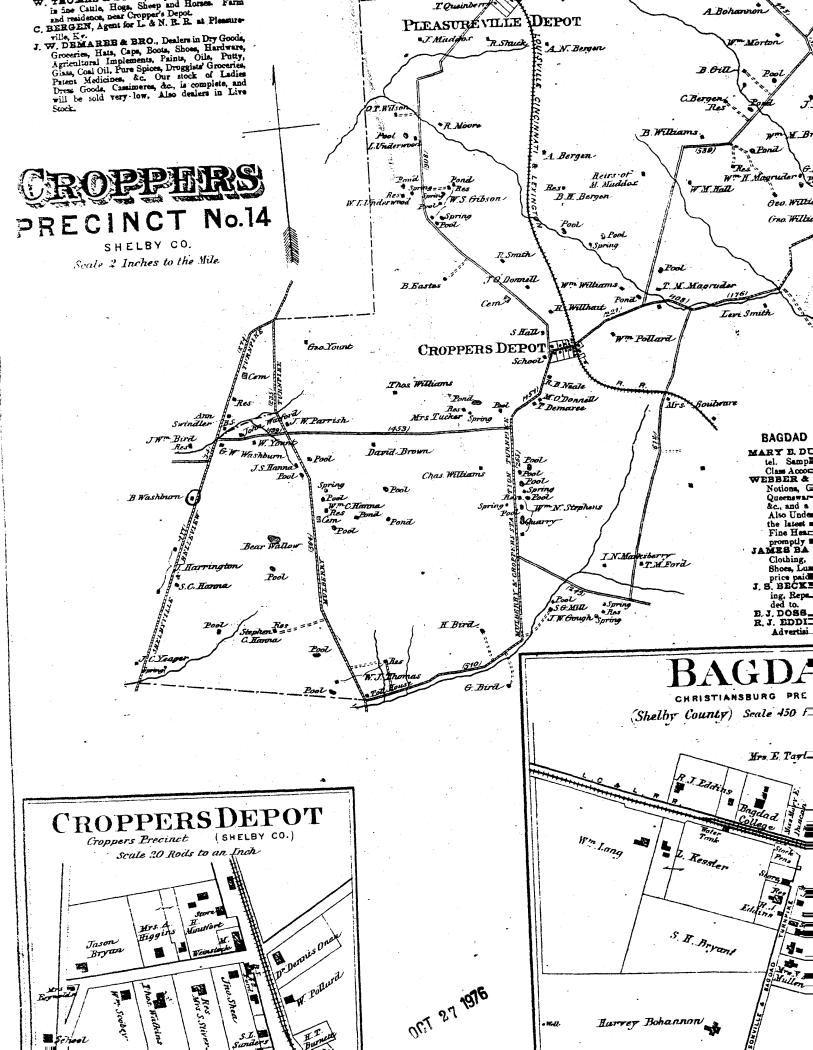

\_\_UNEXPOSED

\_\_UNALTERED

**CHECK ONE** 

X\_ORIGINAL SITE

ı

DATE\_\_\_\_

DESCRIBE THE PRESENT AND ORIGINAL (IF KNOWN) PHYSICAL APPEARANCE

Located eight miles north of Shelbyville on the Bellevue Pike, a narrow country lane, is the Benjamin Washburn House. Situated on a prominent rise in a grove of trees, the structure faces south, while the road runs by it on the east. The house, abandoned for the past twenty years, is in very poor condition and is deteriorating rapidly.