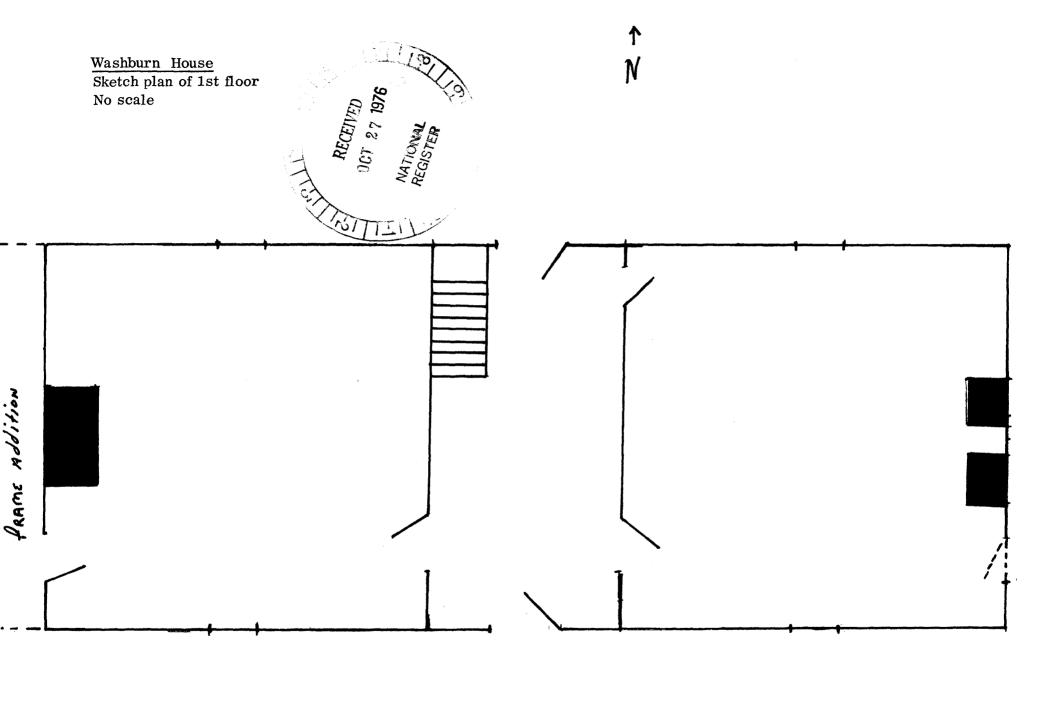

The floor plan of the house is based on the two-room, central-hall plan. The front entrance opens onto a central hall, which has an identical door directly across from it. The simple staircase with a full landing is located in the northwest corner. Opening off the west side of the hall is the dining room, with a fireplace centered in the west wall. flanked by a built-in cupboard on the right, and a door leading to the frame