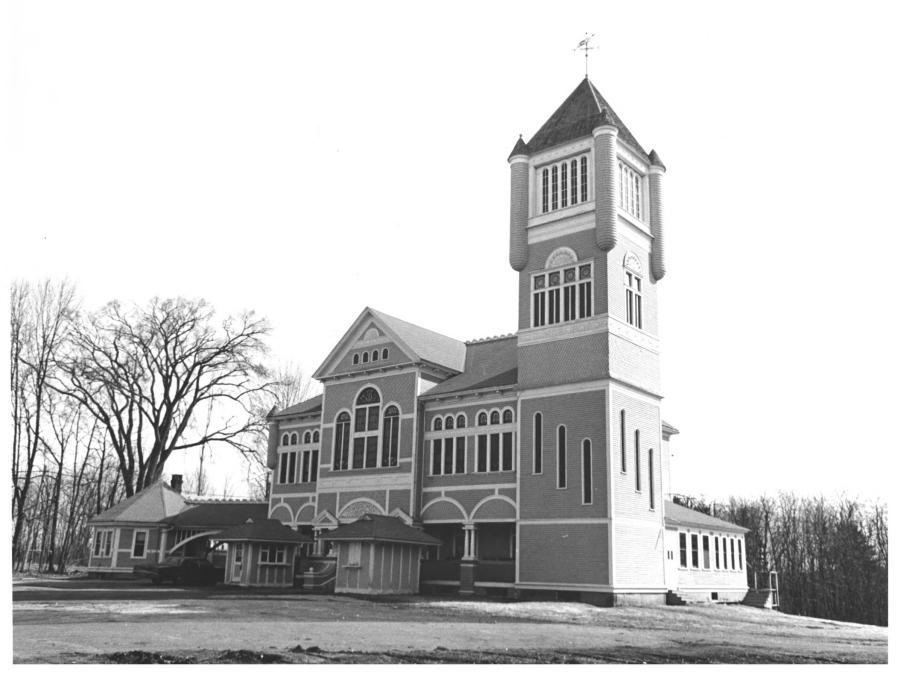

## UNITED STATES DEPARTMENT OF THE INTERIOR NATIONAL PARK SERVICE NATIONAL REGISTER OF HISTORIC PLACES PROPERTY PHOTOGRAPH FORM

(Type all entries - attach to or enclose with photograph)

| 1. NAME                                             |                 |                                       |
|-----------------------------------------------------|-----------------|---------------------------------------|
| COMMON                                              | AND/OR HISTORIC | NUMERIC CODE (Assigned by NPS)        |
| Cumston Hall                                        |                 | 23/011 AUG 1 4 1973                   |
| 2. LOCATION                                         |                 |                                       |
| STATE                                               | COUNTY          | TOWN                                  |
| Maine                                               | Kennebec        | Monmouth                              |
| STREET AND NUMBER                                   | ·               |                                       |
| Main Street                                         | 1 . a *'        | · · · · · · · · · · · · · · · · · · · |
| 3. PHOTO REFERENCE                                  |                 |                                       |
| PHOTO CREDIT                                        | DATE            | NEGATIVE FILED AT                     |
| Richard D. Kelly                                    | March 1973      | Maine Historic Preservation           |
| 4. IDENTIFICATION<br>DESCRIBE VIEW, DIRECTION, ETC. |                 | RECEIVED                              |
| View towards the Northeast.                         |                 | JUN 1 5 1973                          |
|                                                     |                 | NATIONAL<br>REGISTE                   |
| ·                                                   |                 | ETTELLE                               |