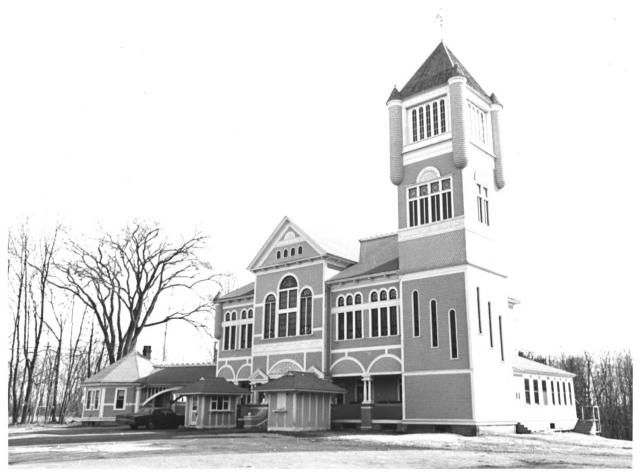

## UNITED STATES DEPARTMENT OF THE INTERIOR NATIONAL PARK SERVICE NATIONAL REGISTER OF HISTORIC PLACES PROPERTY PHOTOGRAPH FORM

(Type all entries - attach to or enclose with photograph)

| 1. NAME                                             |                 |                                       |
|-----------------------------------------------------|-----------------|---------------------------------------|
| COMMON                                              | AND/OR HISTORIC | NUMERIC CODE (Assigned by NPS)        |
| Cumston Hall                                        |                 | 23/011 AUG 1 4 1973                   |
| 2. LOCATION                                         |                 |                                       |
| STATE                                               | COUNTY          | TOWN                                  |
| Maine                                               | Kennebec        | Monmouth                              |
| STREET AND NUMBER                                   | ·               |                                       |
| Main Street                                         | 1 . a *'        | · · · · · · · · · · · · · · · · · · · |
| 3. PHOTO REFERENCE                                  |                 |                                       |
| PHOTO CREDIT                                        | DATE            | NEGATIVE FILED AT                     |
| Richard D. Kelly                                    | March 1973      | Maine Historic Preservation           |
| 4. IDENTIFICATION<br>DESCRIBE VIEW, DIRECTION, ETC. |                 | RECEIVED                              |
| View towards the Northeast.                         |                 | JUN 1 5 1973                          |
|                                                     |                 | NATIONAL<br>REGISTE                   |
| ·                                                   |                 | ETTELLE                               |