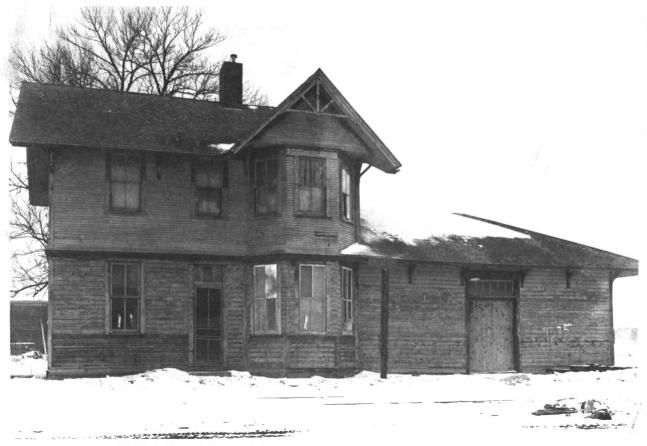

Albert City Depot Main and Railway Street. Albert City, Buena Vista Co., Iowa Credit: Albert City Appeal Neg. at: Newell Mirror, Newell, Ia. Datel: 11 March 1975 View of east side, facing west

APR 3 0 1976