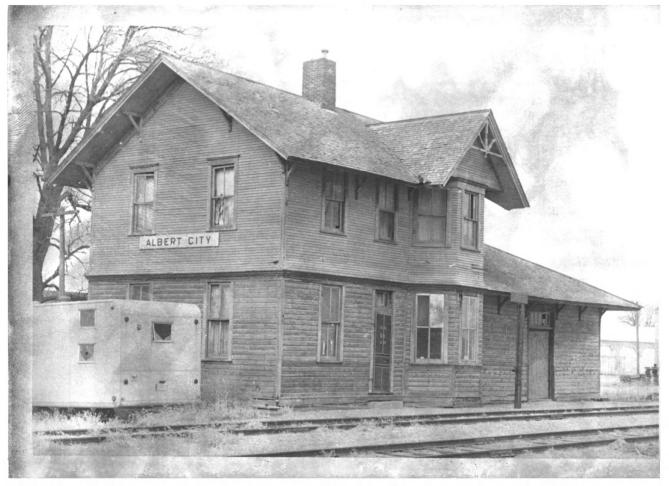

OCT 2 2 1976

Albert City, Buena Vista Co., IA Credit: Albert City Historical Assn. Date: Oct. 1977 Neq. at: Same View: depot at present (original) location, looking NW

Chicago, Milwaukee & Pacific R.R.: