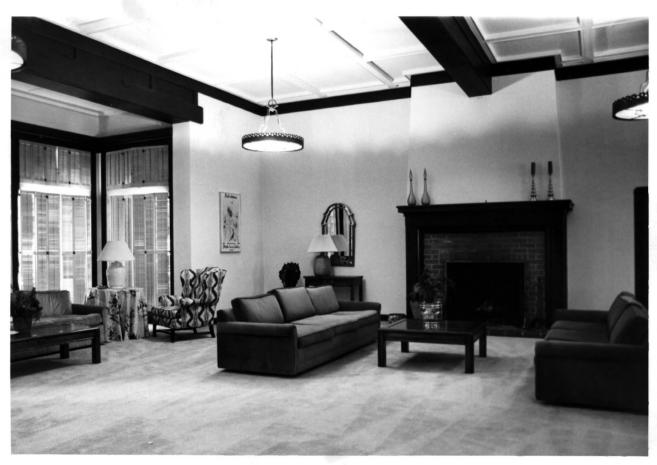

College Woman's Club 2680 Bancroft Way Berkeley, Calif. Susan Stern March 16, 1981 Berkeley, Architectural Heritage #7 of 7 North LoungeJAN 2 1 1982 DEC 2 2 1981