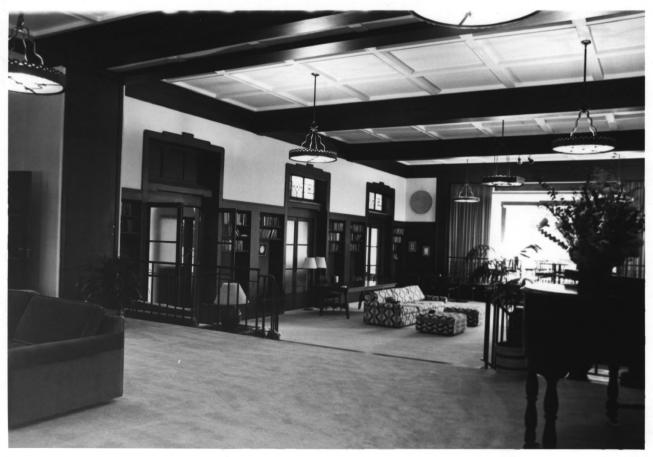

College Woman's Club 2680 Bancroft Way Berkeley, Calif. Susan Stern March 16, 1981 Berkeley Architectural Heritage #5 of 7 Central Lounge

College Woman's Club 2680 Bancroft Way Berkeley, Calif. Susan Stern March 16, 1981 Berkeley Architectural Heritage #6 of 7 Central Lounge Fireplace