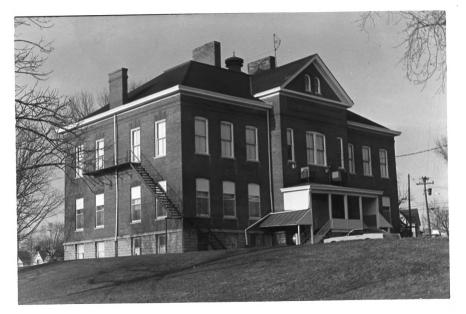

| Site # WSS-14         | <b>Kentucky Heritage Council</b>     |  |
|-----------------------|--------------------------------------|--|
| Photo #               | Frankfort, Kentucky 40601            |  |
| Group Nomination      | Washington County MRA                |  |
| Historic Property Nar | ne <u>Springfield Graded Schoo</u> l |  |
| Address Springfiel    |                                      |  |
| Photographer          | DeSpain                              |  |
| Negative Location     | KHC                                  |  |
| View or Elevation Vi  | ew fromsouthwest                     |  |
|                       |                                      |  |
| Date Taken 12/82      |                                      |  |