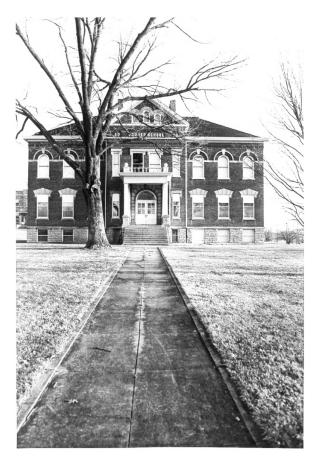

KENTUCKY HERITAGE COUNCIL STATE HISTORIC PRESERVATION OFFICE FRANKFORT, KENTUCKY 40601

| Name <u>Springfield Graded School</u> | WSS-14 |
|---------------------------------------|--------|
| Location Springfield                  |        |
| Photographe <u>r</u> J. DeSpain       |        |
| Date Taken                            |        |
| Negative Location <u>KHC</u>          |        |
| View                                  |        |
|                                       |        |
| Dhaha # (-) (25 mall 12)              |        |

| Site # WSS-14         | <b>Kentucky Heritage Council</b>     |  |
|-----------------------|--------------------------------------|--|
| Photo #               | Frankfort, Kentucky 40601            |  |
| Group Nomination      | Washington County MRA                |  |
| Historic Property Nar | ne <u>Springfield Graded Schoo</u> l |  |
| Address Springfiel    |                                      |  |
| Photographer          | DeSpain                              |  |
| Negative Location     | KHC                                  |  |
| View or Elevation Vi  | ew fromsouthwest                     |  |
|                       |                                      |  |
| Date Taken 12/82      |                                      |  |