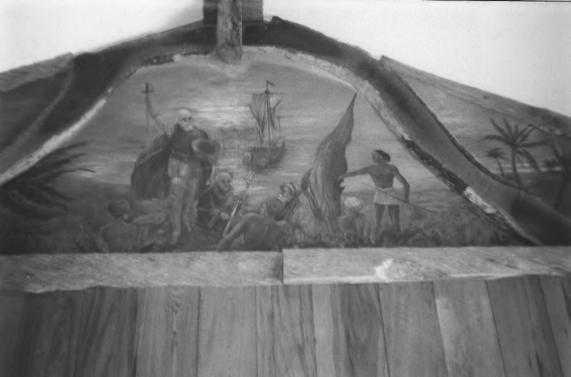

Briftwood Inn & Restaurant Vino Beach 71

Vero Beach, 7

Griginal Tiled entryway to building

Vero Beach, 7

Something went wrong while we were encoding this page. Please check the log file to find out the details.