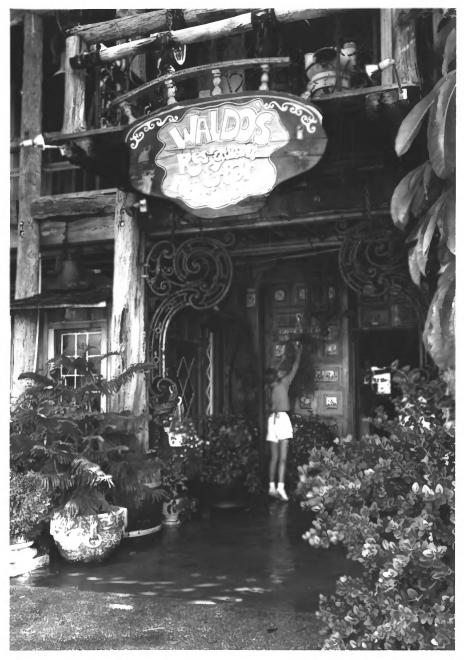

Briftwood Inn & Restaurant Vino Beach 71

Vero Beach, 7

Griginal Tiled entryway to building

Vero Beach, 7

Something went wrong while we were encoding this page. Please check the log file to find out the details.