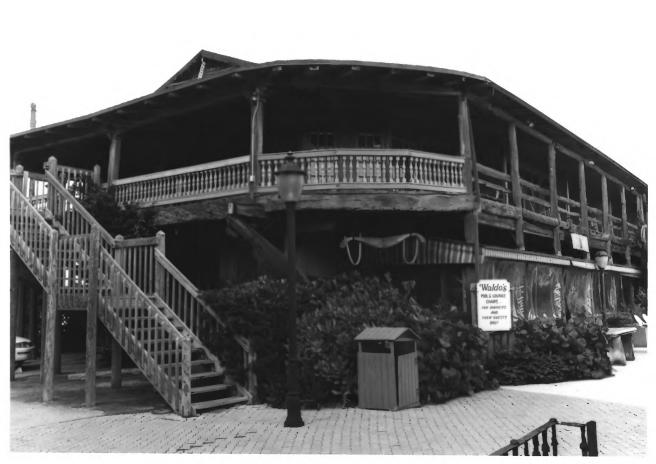

Driftwood Inn & Restamant Vero Beach, 71.

Duftwood Inn & Restucarant Vero Beach, 71

Driftwood Inn & Restaurant Vero Beach, 7/

Something went wrong while we were encoding this page. Please check the log file to find out the details.