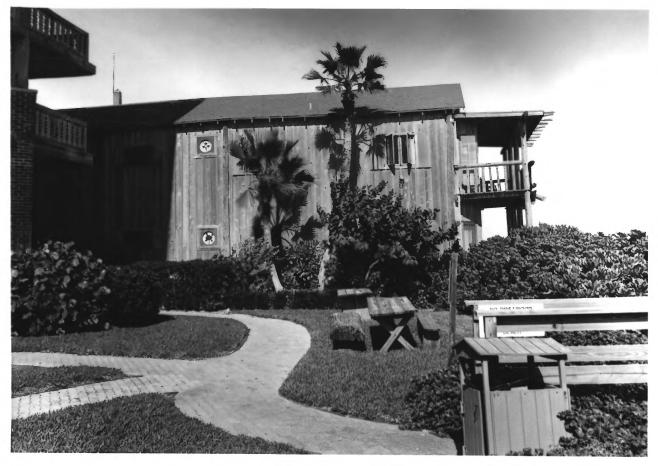

Driftword Inn & Restament Vero Beach, 71

Briftwood Inn & Restamant Vino Beach, 7

Briftwood Dan & Restamont Vero Beach Fl

Briftwood Inn & Restamant Vero Beach, 71.

Vero Beach 71 Griginal wood in Breezeway area