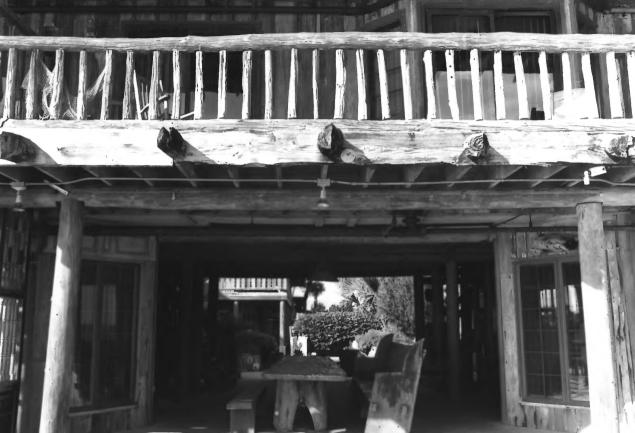

Driftword Inn & Restament Vero Beach, 71

Briftwood Inn & Restamant Vino Beach, 7

Briftwood Dan & Restamont Vero Beach Fl

Briftwood Inn & Restamant Vero Beach, 71.

Vero Beach 71 Griginal wood in Breezeway area