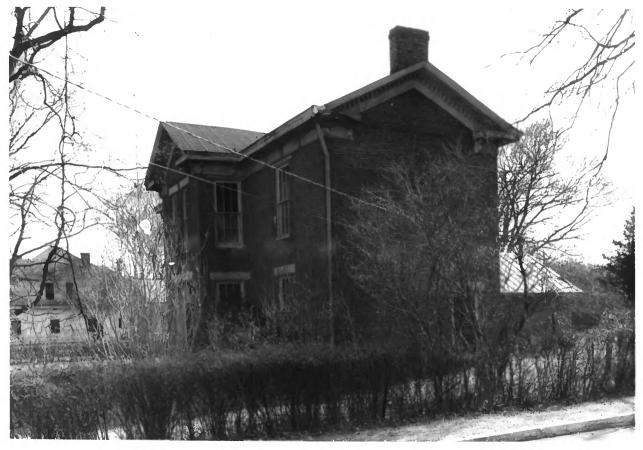

```
Fite-Fessenden House
326 West Main Street
Lebanon, Wilson County, Tennessee
Photo by: Michael Emrich
Date: February 1984
         Tennessee Historical Commission
Neg:
           Nashville, Tennessee
West facade, facing east
# 2 of 10
```

```
Fite-Fessenden House
326 West Main Street
Lebanon, Wilson County, Tennessee
Photo by: Michael Emrich
      February 1984
Date:
Nea:
          Tennessee Historical Commission
           Nashville, Tennessee
West and north facades, facing southeast
# 3 of 10
```