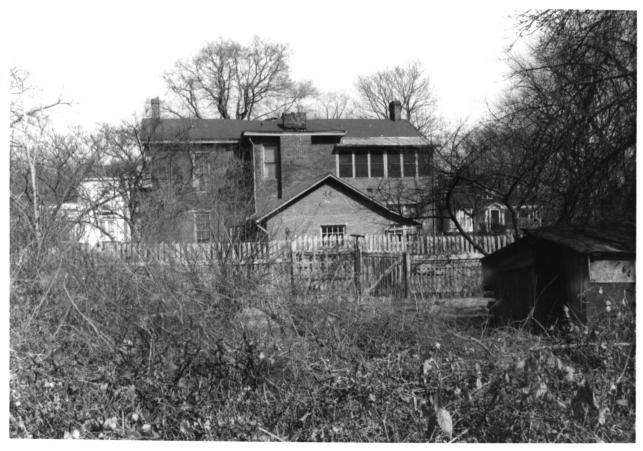

```
Fite-Fessenden House
326 West Main Street
Lebanon, Wilson County, Tennessee
Photo by: Michael Emrich
      February 1984
Date:
Nea:
          Tennessee Historical Commission
           Nashville, Tennessee
West and north facades, facing southeast
# 3 of 10
```