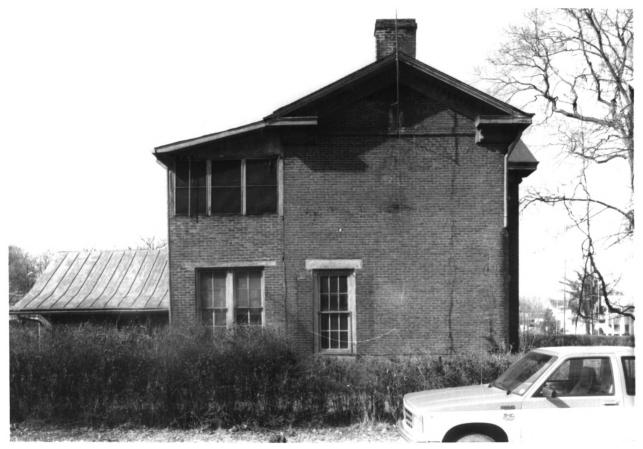

```
Fite-Fessenden House
326 West Main Street
Lebanon, Wilson County, Tennessee
Photo by: Michael Emrich
Date:
       February 1984
          Tennessee Historical Commission
Neg:
           Nashville, Tennessee
South facade, facing north
# 5 of 10
```