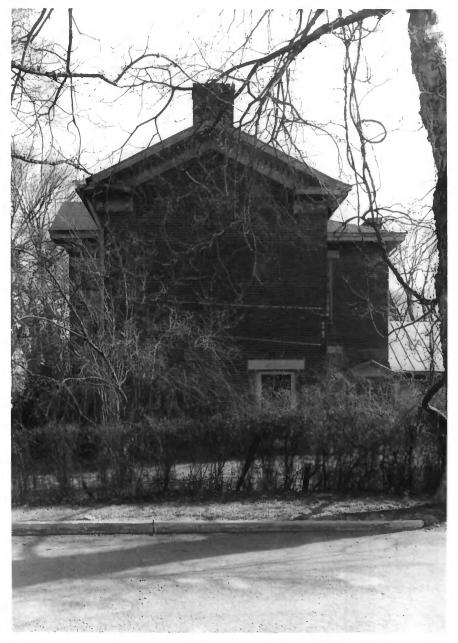

```
Fite-Fessenden House
326 West Main Street
Lebanon, Wilson County, Tennessee
Photo by: Michael Emrich
           February 1984
Date:
           Tennessee Historical Commission
Neq:
           Nashville, Tennessee
East facade, facing west
# 4 of 10
```