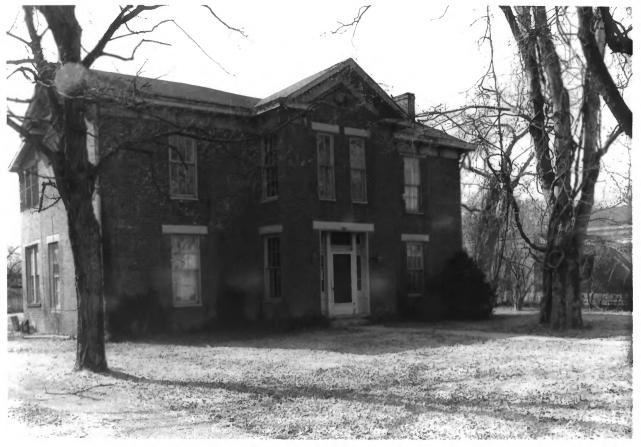

Fite-Fessenden House 326 West Main Street Lebanon, Wilson County, Tennessee Photo by: Michael Emrich February 1984 Date: Tennessee Historical Commission Neq: Nashville, Tennessee North (front) facade, facing south