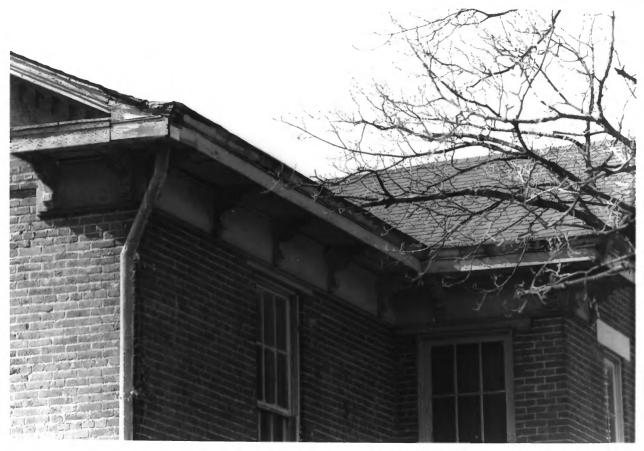

```
Fite-Fessenden House
326 West Main Street
Lebanon, Wilson County, Tennessee
Photo by: Michael Emrich
Date:
           February 1984
           Tennessee Historical Commission
Neq:
           Nashville, Tennessee
Exterior detail
# 6 of 10
```