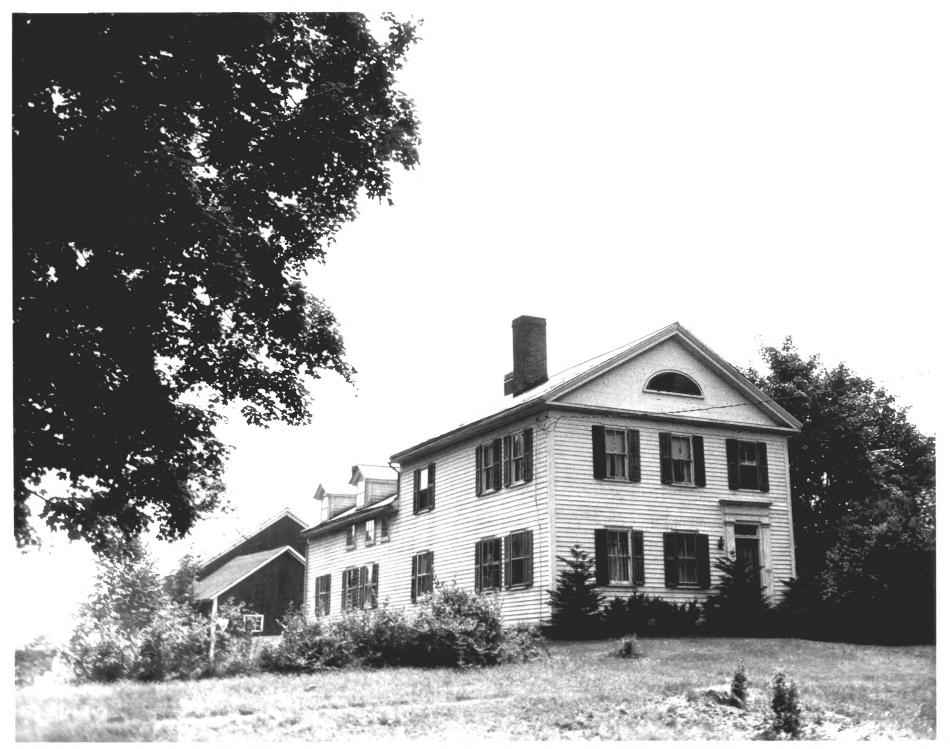

26 \$29 APR 9 1979 Photo SUFFIELD DISTRICT Suffield, CT D. Ransom Photo, 8/78 Negative: Connecticut Historical Commission 34 SOUTH MAIN STREET, VIEW NORTHEAST #

Suffield Historic District Hartford County, Connecticut