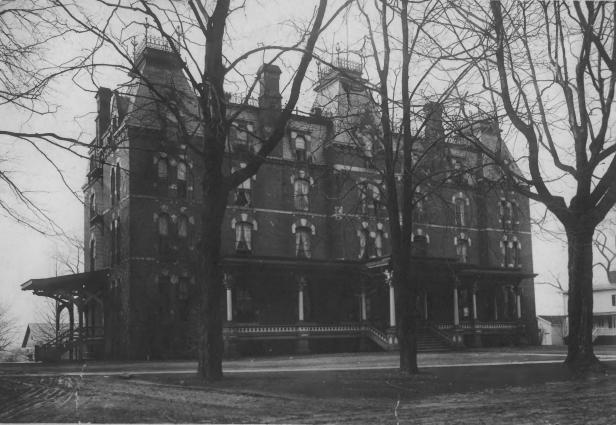

11/29 DEF 25 1919 Suffield Historic District SUFFIELD DISTRICT Suffield, CT 1979 Hartford County, Connecticut D. Ransom Photo. 6/78 Negative: Connecticut Historical Commission ST. JOSEPH'S RECTORY. VIEW SOUTHEAST