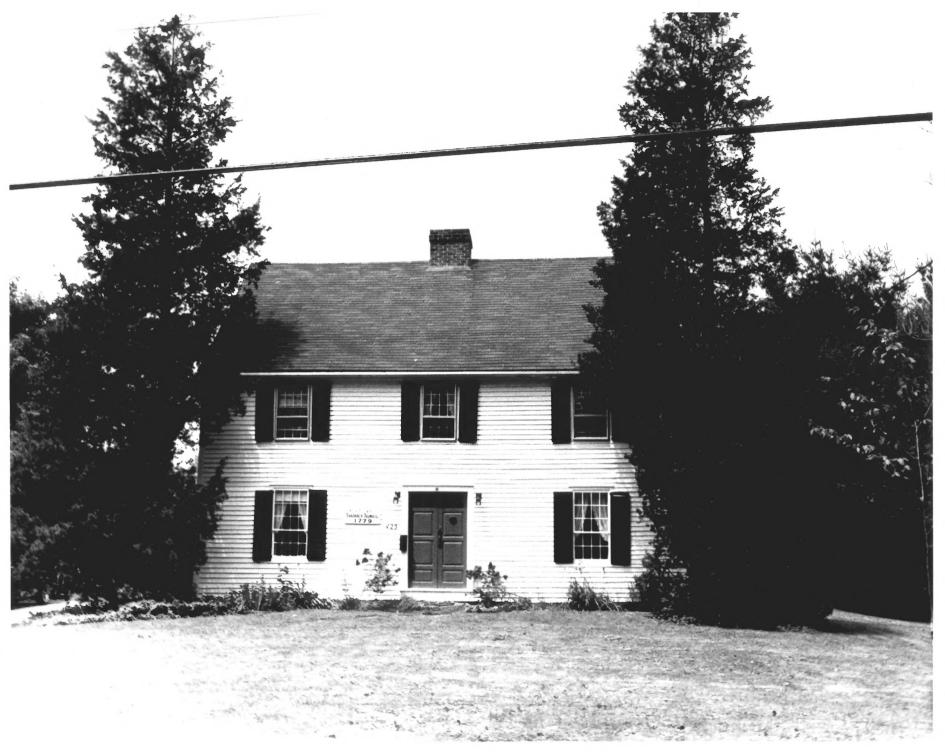

Photo P APR 9 SUFFIELD DISTRICT Suffield Historia District Suffield, CT D. Ransom Photo, 6/78 Negative: Connecticut Hartford County Connecticut Historical Commission 264 SOUTH MAIN STREET, VIEW EAST SEP 25 1979