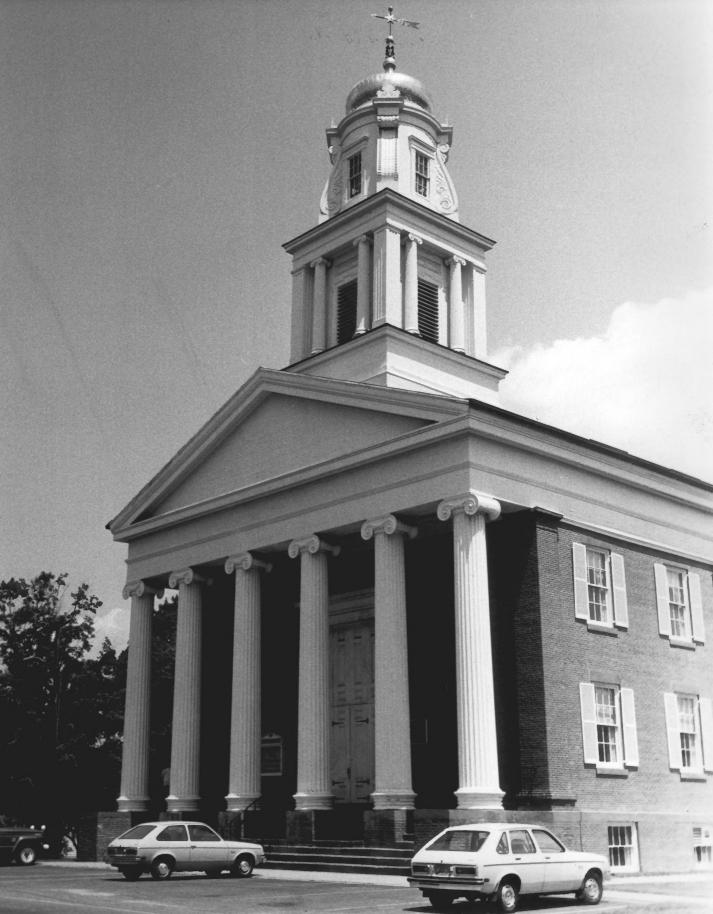

Photo 29229 SUFFIELD DISTRICT APR 9 1979 Suffield Historic District Harford County, Connecticut D. Ransom. Photo 6/78 Negative: Connecticut Historical Commission FIRST CONGREGATIONAL CHURCH. VIEW NORTHWEST