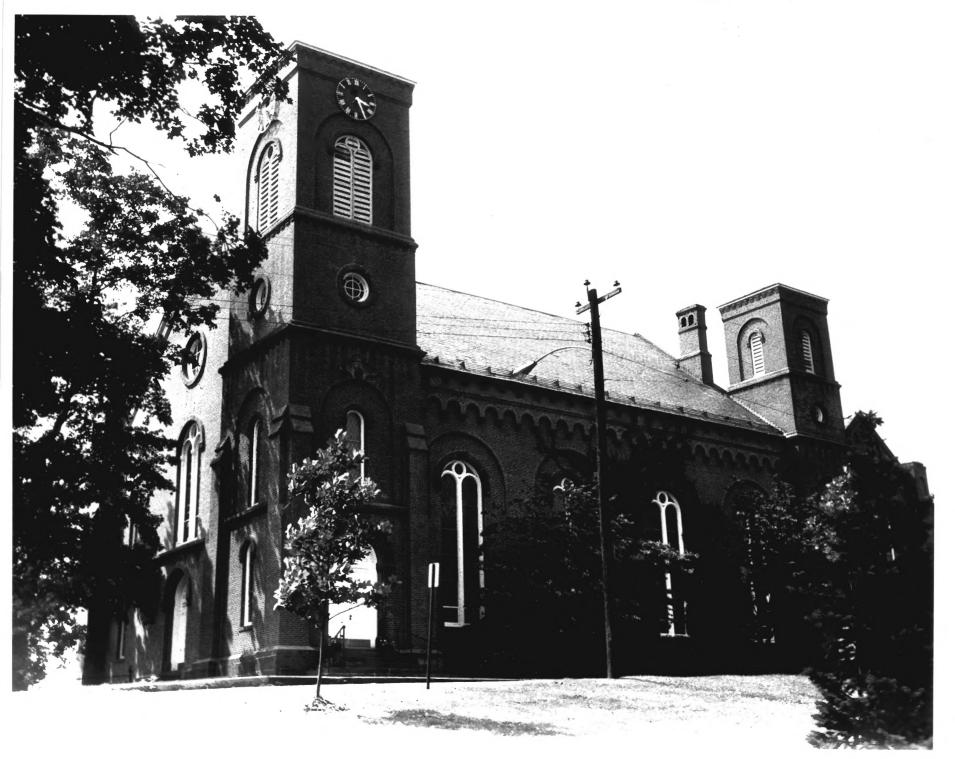

Photo 29229 SUFFIELD DISTRICT APR 9 1979 Suffield Historic District Harford County, Connecticut D. Ransom. Photo 6/78 Negative: Connecticut Historical Commission FIRST CONGREGATIONAL CHURCH. VIEW NORTHWEST