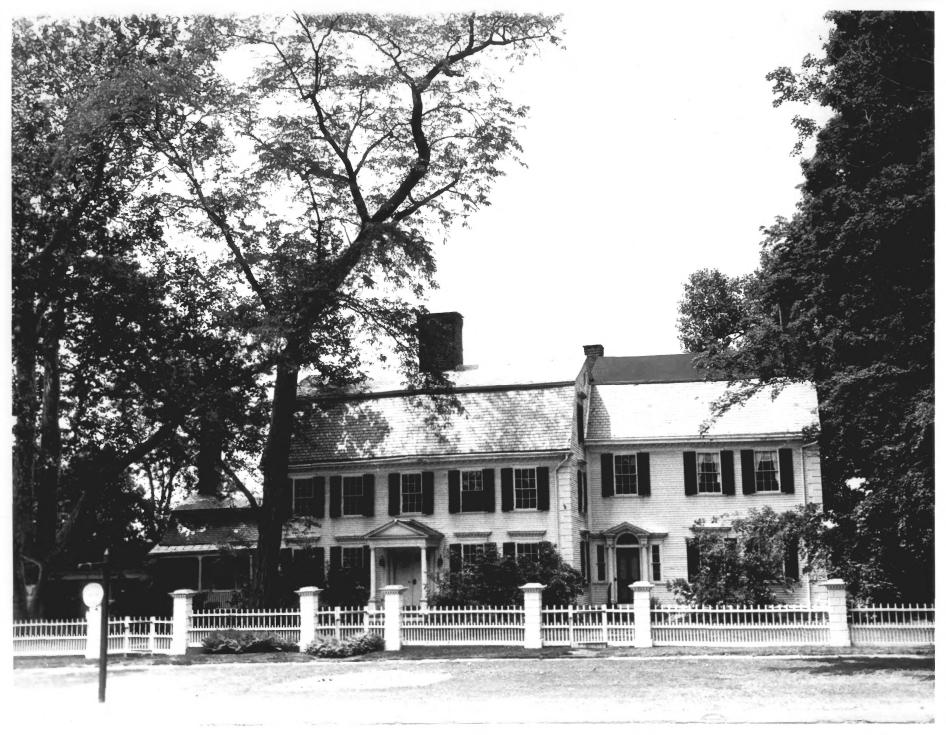

Photo @6924APR 9 1979 SUFFIELD DISTRICT & Suffield Ristoric District Suffield, CT Hartford County, Connecticut D. Ransom Photo, 6/78 Negative: Connecticut Historical Commission 423 SOUTH MAIN STREET. VIEW WEST