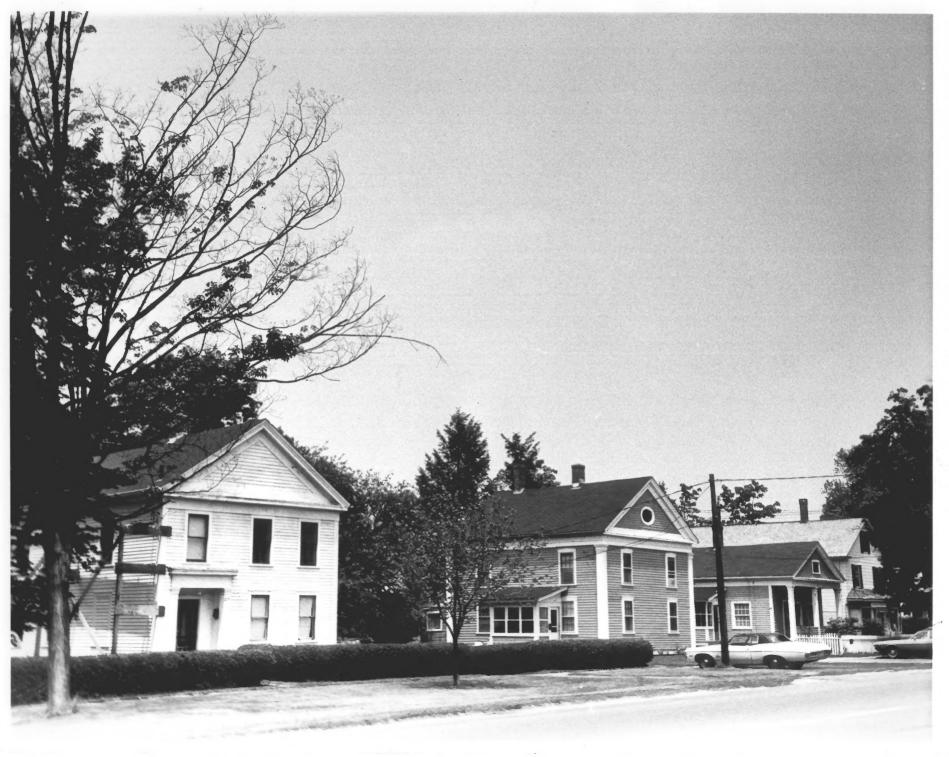

Photo 21/29 SEP 25 1979 SUFFIELD DISTRICT Suffield Historic District Suffield, CT APR 9 Hartford County, Connecticut D. Ransom Photo Negative: Connecticut Historical Commission 40 DAY STREET. VIEW NORTHEAST