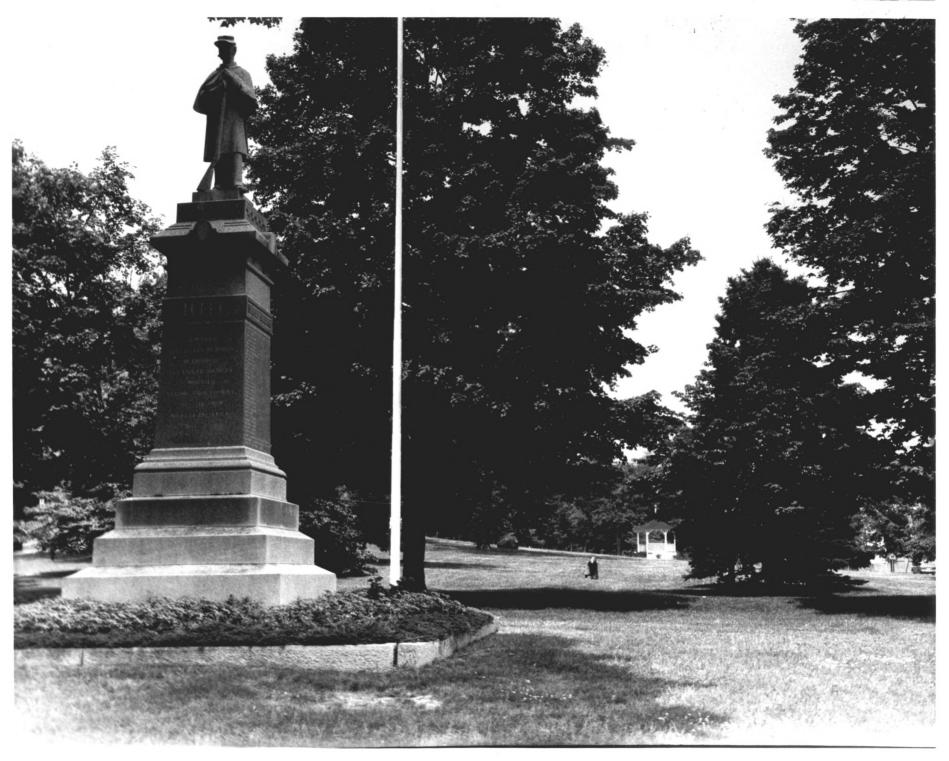

SUFFIELD DISTRICT DOE
Suffield, CT

D. Ransom Photo, 6/78

Agative: Connecticut

Storical County Historical Commission SECOND BAPTIST CHURCH, VIEW NORTHEAST

140/29 00E Photo 13SEP 25 1979 Suffield Historia District SUFFIELD DISTRICT9 1979 Suffield, CT Hartford County, Connecticut D. Ransom, Photo 6/78 Negative: Connecticut Historical Commission GREEN. VIEW NORTH