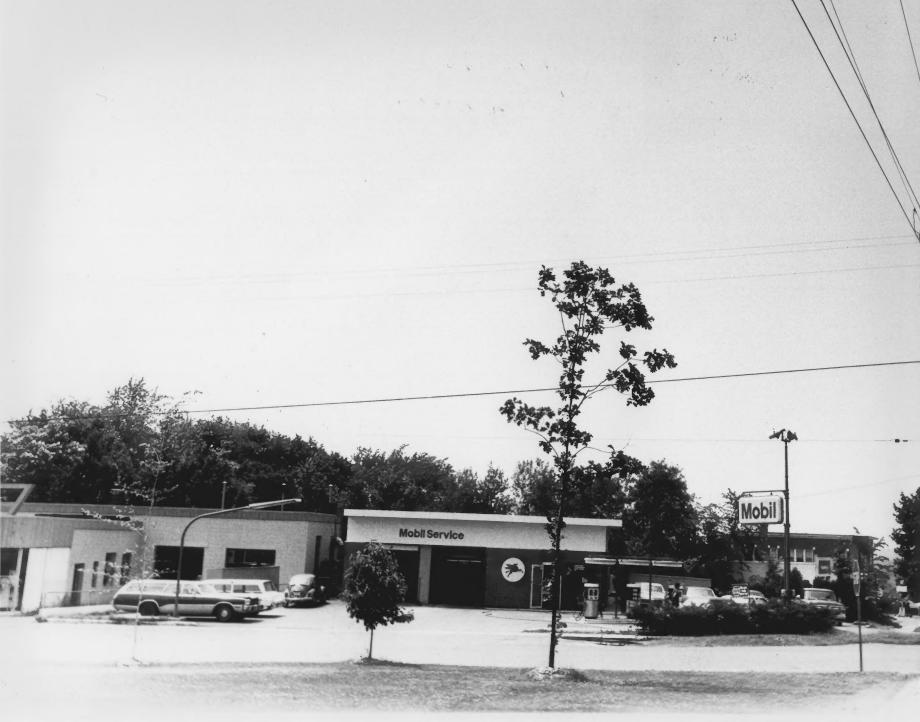

15929 Photo APR 9 1979 SUFFIELD DISTRICT DE Suffield Historia District Suffield, CT SEP 25 1979 Suffield Historia District Hartford County, Connecticut D. Ransom Photo. 6/78 Negative: Connecticut Historical Commission GAS STATIONS. VIEW WEST