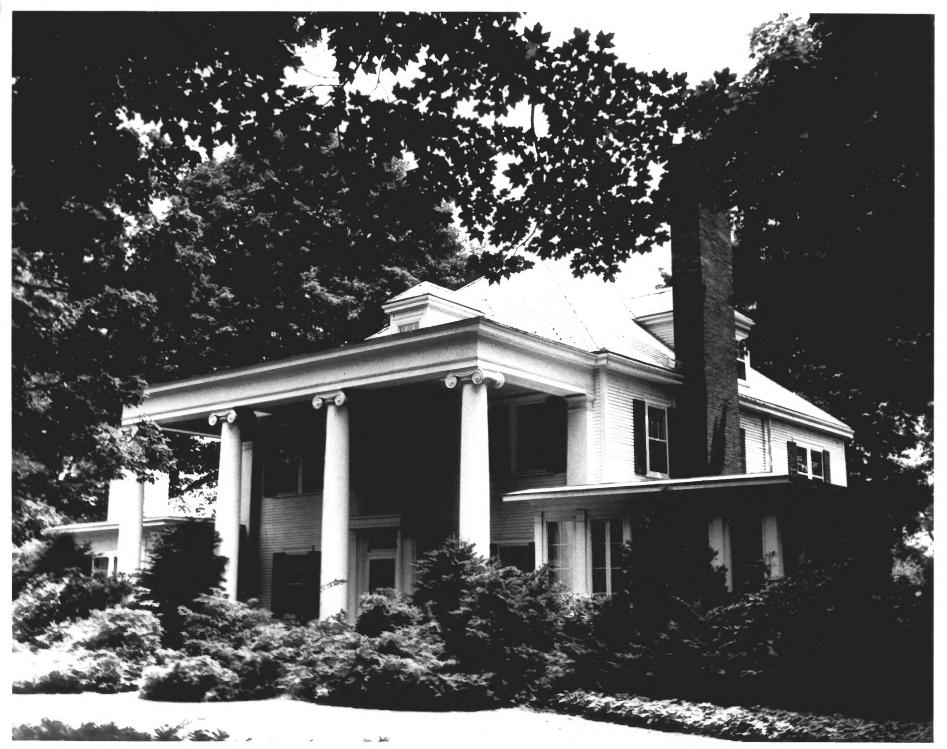

Photo 22/29 APR 9 1979 SUFFIELD DISTRICT DOE Duffield Historic District Suffield, CT SEP 25 1979 Hartford County, Connecticut D. Ransom Photo, 7/78 Negative: Connecticut Historical Commission HEADMASTER'S RESIDENCE. VIEW NORTHEAST