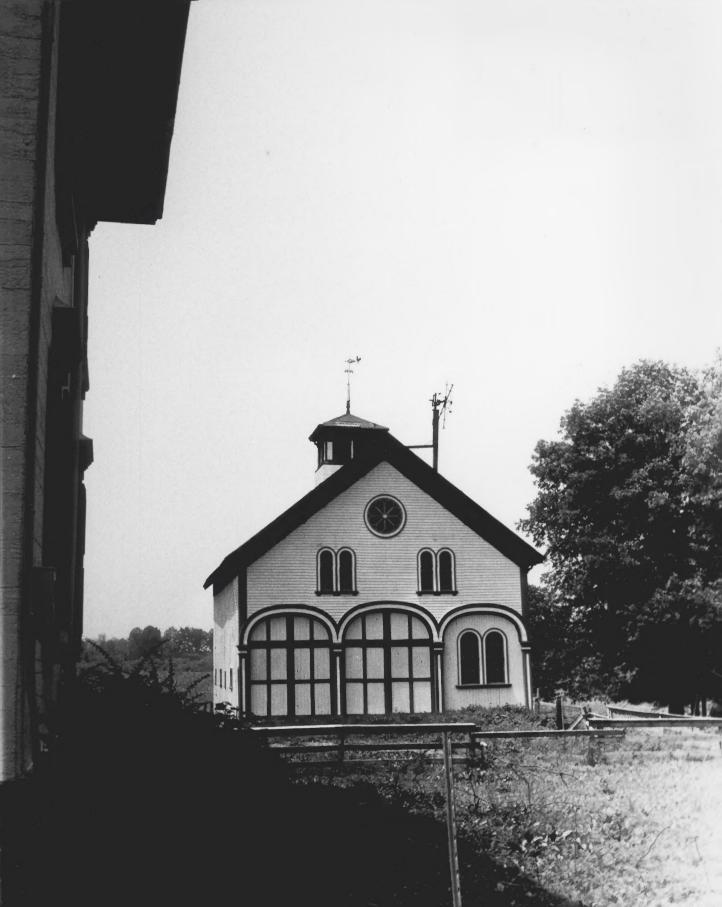

Photo Suffield Historic District SUFFIELD DISTRIPTED Hartford County, Connectiset Suffield, CT 19th Century Photo FULLER HALL. NORTHWEST

APR 9 Suffield Historic District SUFFIELD DISTRICT DES Suffield, CT SEP 2 5 1979 Hartford County, Connecticut D. Ransom Photo, 6/78 Negative: Connecticut Historical Commission BARN AT 145 SOUTH MAIN STREET. VIEW WEST