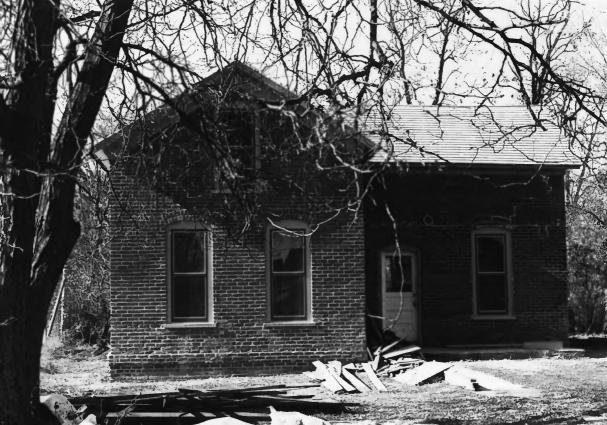

Fred Schnauber House Yankton, SD Melanie Betz November 1984 State Historical Preservation Center Front Facade, Looking West Photograph #1 of Five

Fred Schnauber House Yankton, SD Melanie Betz November 1984 State Historical Preservation Center Front and Side Facades, Looking Southwest Photograph #2 of Five