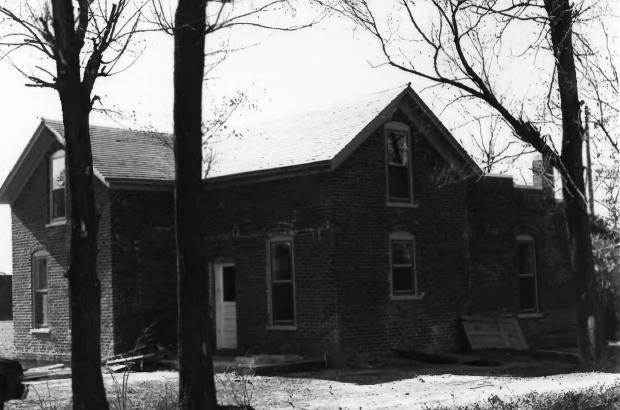

Fred Schnauber House Yankton, SD Melanie Betz November 1984 State Historical Preservation Center Front Facade, Looking West Photograph #1 of Five

Fred Schnauber House Yankton, SD Melanie Betz November 1984 State Historical Preservation Center Front and Side Facades, Looking Southwest Photograph #2 of Five