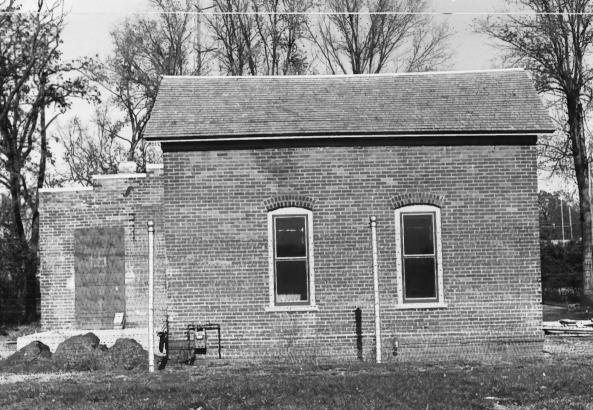

Fred Schnauber House Yankton, SD Melanie Betz November 1984 State Historical Preservation Center Side Facade, Looking North

Photograph #3 of Five

Fred Schnauber House Yankton, SD Melanie Betz November 1984 State Historical Preservation Center Rear Facade, Looking Northeast Photograph #4 of Five