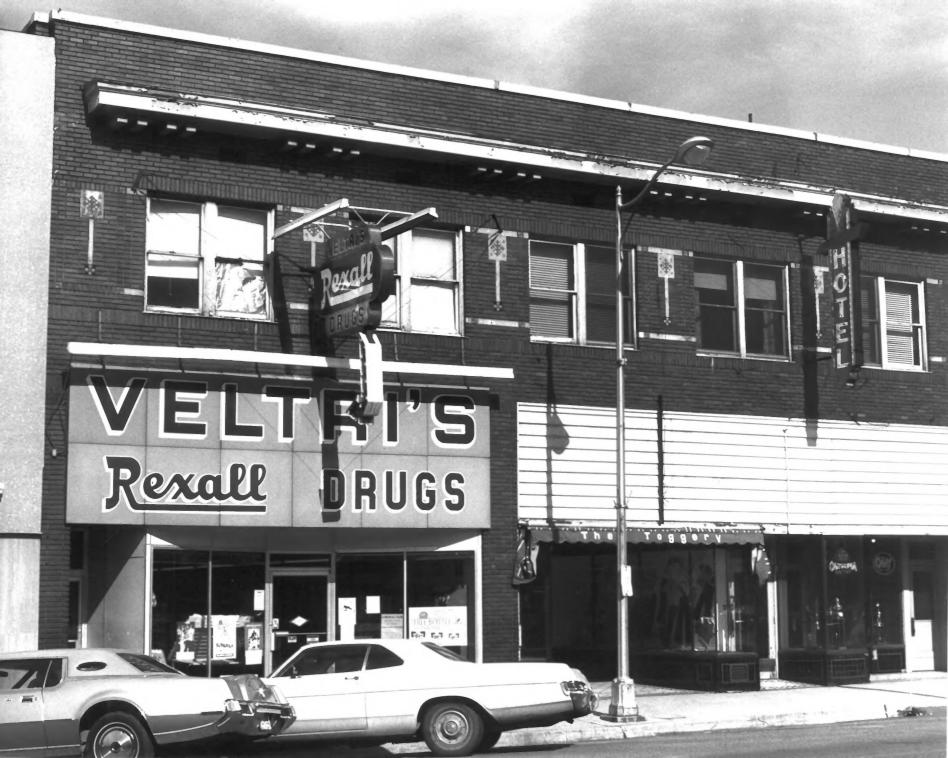

140636 DOE JUN 4 1979 JUN 4 1979

Helper Commercial District HELPER HISTORIC DISTRICT Carbon County, Utah Taken by P.Notarianni, 3-79 Negative at USHS

Vettri's Drug, Site CR-07-686 124 South Main East facade