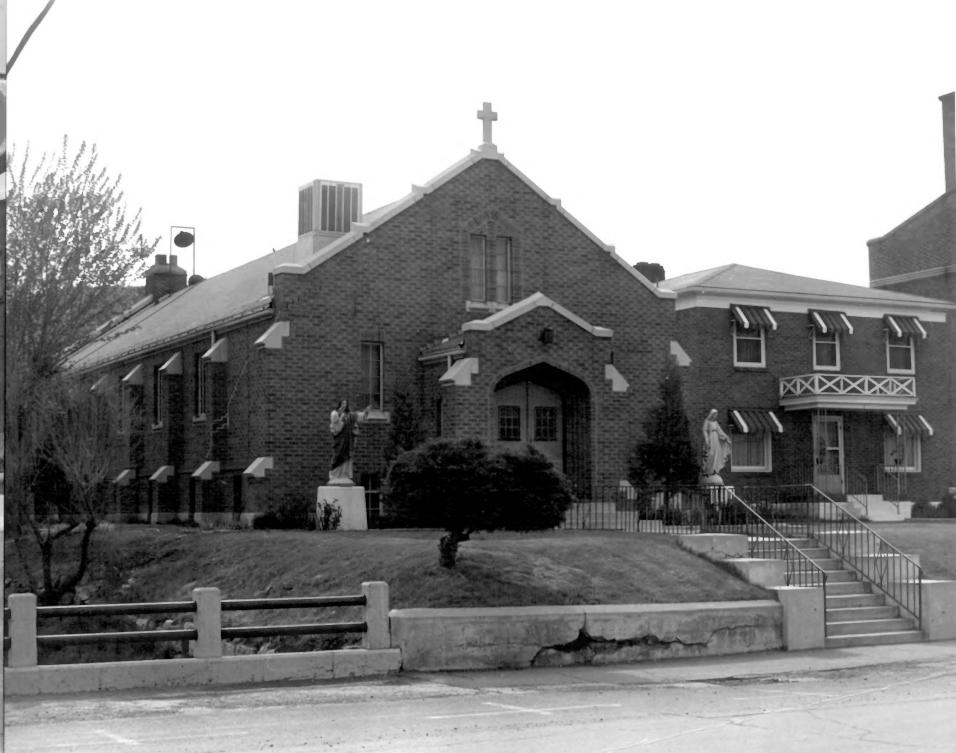

CR-07-719-720 St. Anthony Church and Rectory, 5 and 7 South Main Street, Helper Com-

CR-07-732-733 Kessler Court
Houses, Helper Commercial Historic District, Carbon County,
Utah.

Wiph Communication 2 1 1978