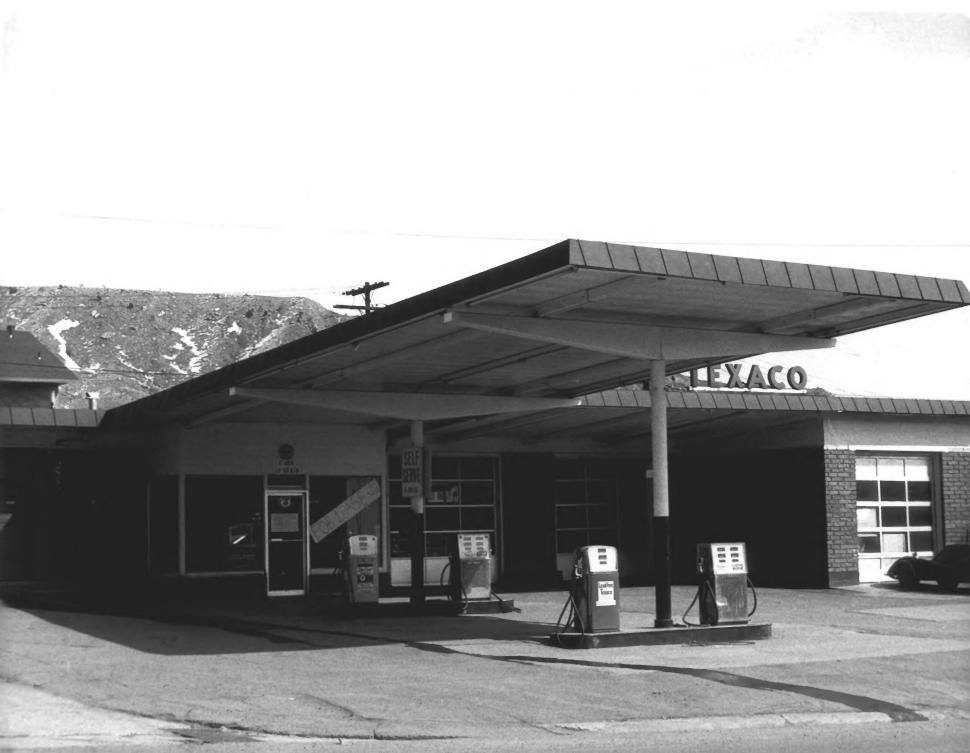

20 0 f 36 JUN 4 1979

Helper Communical Custrict
HELPER HISTORIC DISTRICT
Carbon County, Utah
Taken by P.Notarianni, 3-79
Negative at USHS

JUL 24 1979

Texaco Service Station
Site CR-07-748
Helper Main Street (east side)
West facade
2/ of 36
JUN 4 1979