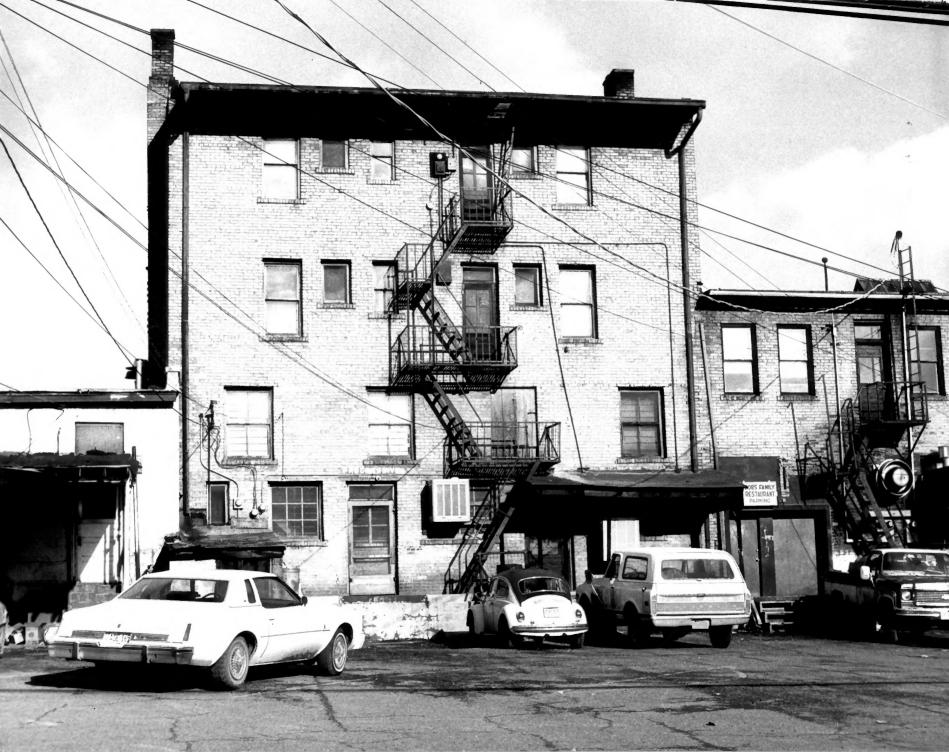

979

JUN 4 1979

Helper Main Street at Kessler Court, East side.

636



Helper Communical District
HELPER HISTORIC DISTRICT
Carbon County, Utah
Taken by P.Notarianni, 3-79
Negative at USHS

JUL 2 4 1979

First West Street, Site CR-07-690. Rear of Mutual Furniture Company (west side)
148 South Main
33 of 36

JUN 4 1979



Helper Commined District
HELPER HISTORIC DISTRICT
Carbon County, Utah
Taken by P. Notarianni 3-79

Taken by P. Notarianni, 3-79
Negative at USHS

POE
2 4 1979

First West Street, Sites CR-07-715-718, south central portion

f 36 JUN 4 1979



CR-07-670 B. Flaim Black, 74
South Main Street, Helper Commercial Historic District, Cedar City, Utah.
Photo by: Kent Powell, May 1978

Negative Filed: Utah State Historical Society
View: Front of building looking from east to west.



HELPER HISTORIC DISTRICT
CARBON COUNTY, Utah
Taken by P.Notarianni, 3-79
Negative at USHS

JUL 2 4 1979
DAE

West end (rear) of 176 Main, Site CR-07-693

36 of 36 JUN 4 1979