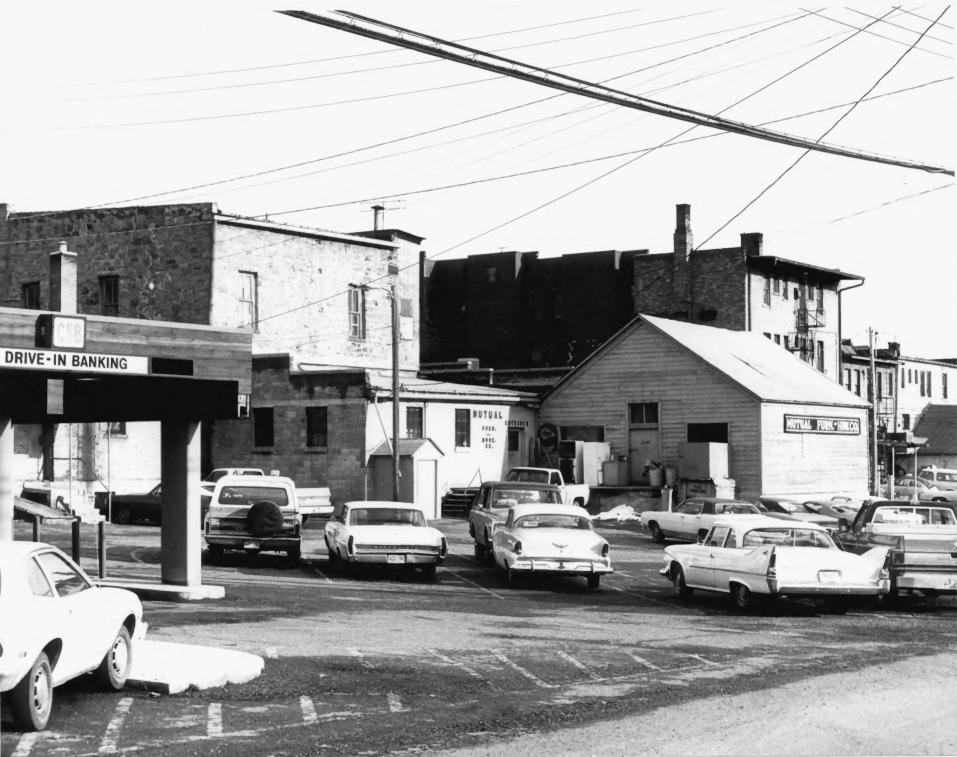

15 of 36

1979

Helper Communical District HELPER HISTORIC DISTRICT Carbon County, Utah Taken by P.Notarianni, 3-79 Negative at USHS

Mutual Furniture, Site CR-07-690, 148 South Main 24 979

16 of 36

JUN 4 1979

JUL 2 4 1979

First West Street, Site CR-07-690. Rear of Mutual Furniture Company (west side)
148 South Main
33 of 36

JUN 4 1979

Helper Commined District
HELPER HISTORIC DISTRICT
Carbon County, Utah
Taken by P. Notarianni 3-79