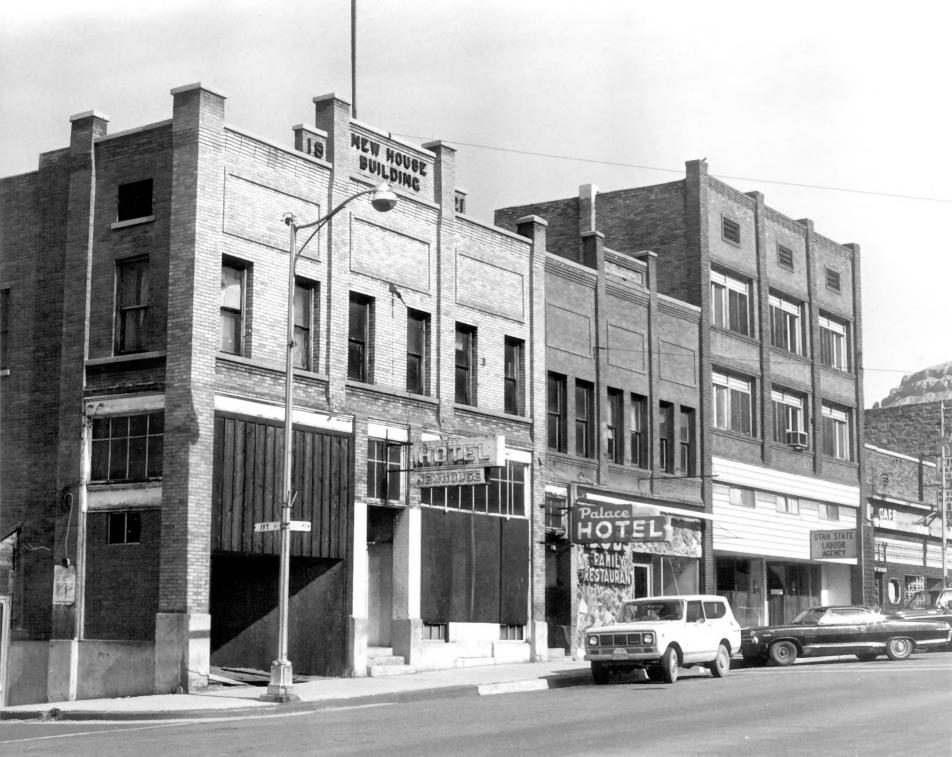

CR-07-695 New House Building
190 South Main, Helper Commercial District, Carbon County
Utah.
Photo By: Kent Powell May 1978

Negative Filed: Utah State Historical Society
View: Front of building looking from east to west.