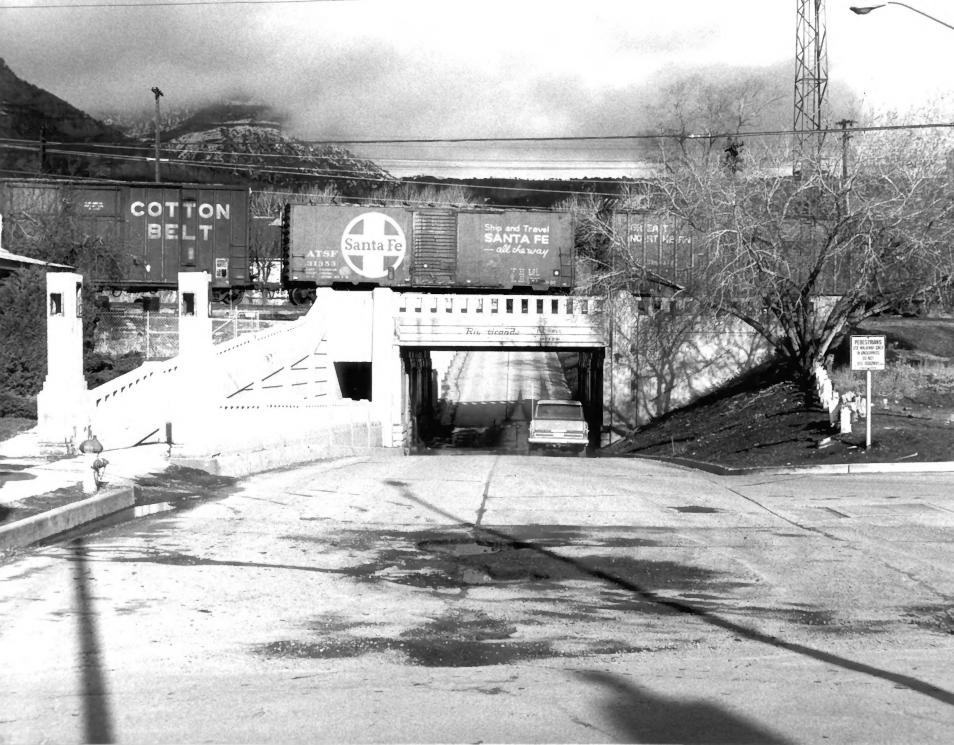

HELPER HISTORIC DISTRICT Carbon County, Utah Taken by P.Notarianni, 3-79 Negative at USHS Helper Commercial District Janet Street Underpass View from west to east

HELPER HISTORIC DISTRICT Carbon County, Utah Taken by P.Notarianni. 3-79 Negative at USHS
Helper Commercial District Bonnie Bowling Lanes 24 1979 Site CR-07-673 94 South Main East facade 120436