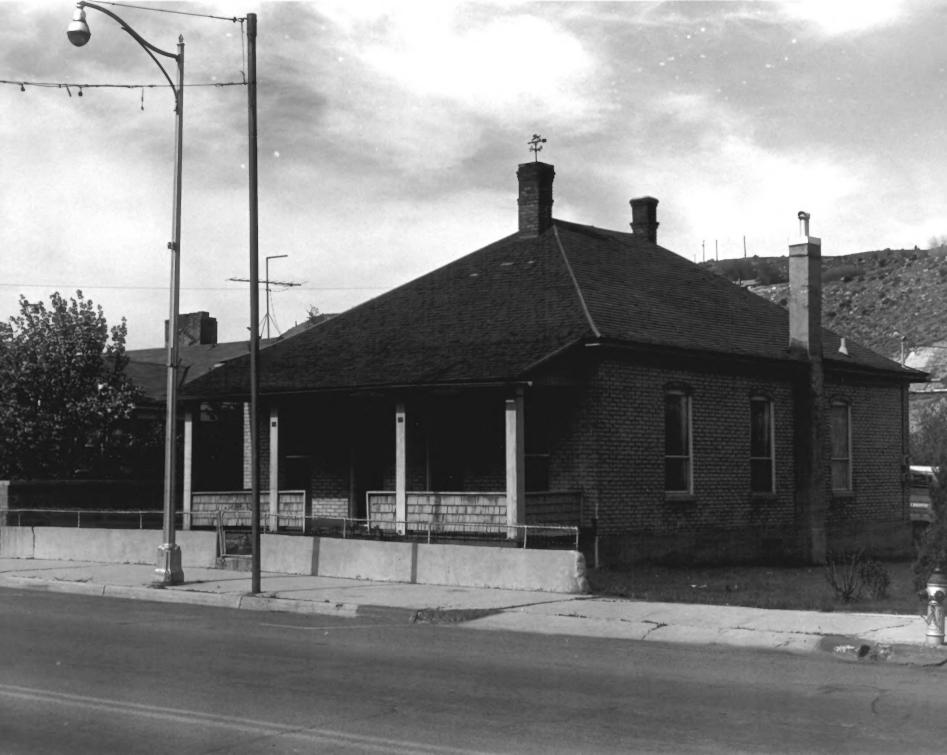

JUN 4 1979

First West and Hill Street Site CR-07-673-674 View southeast to northwest