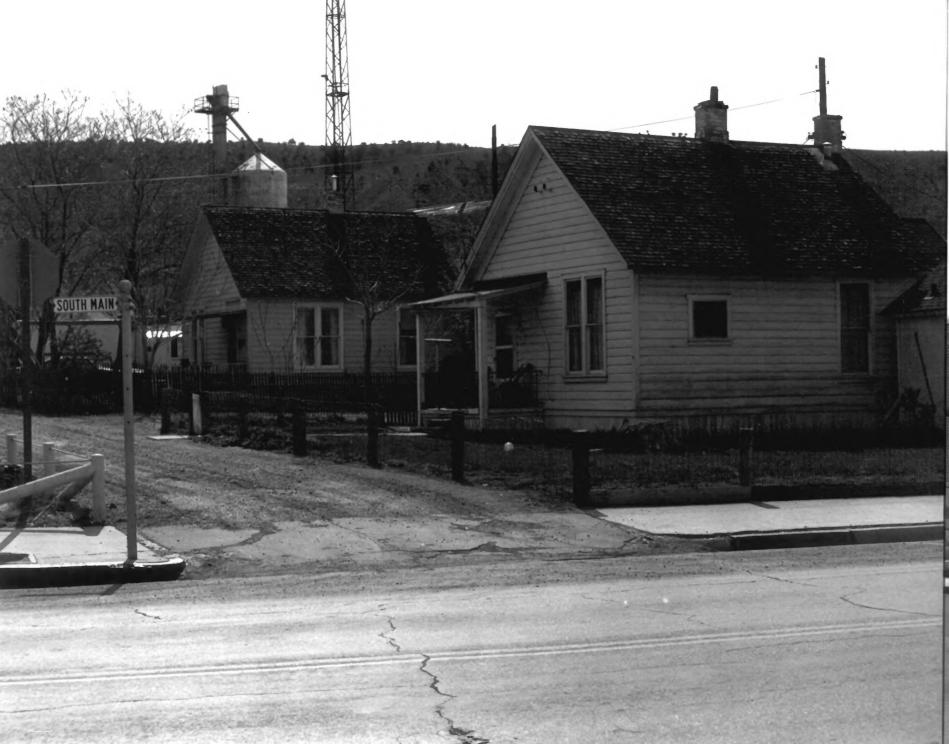

JUN 4 1979

First West and Hill Street Site CR-07-673-674 View southeast to northwest