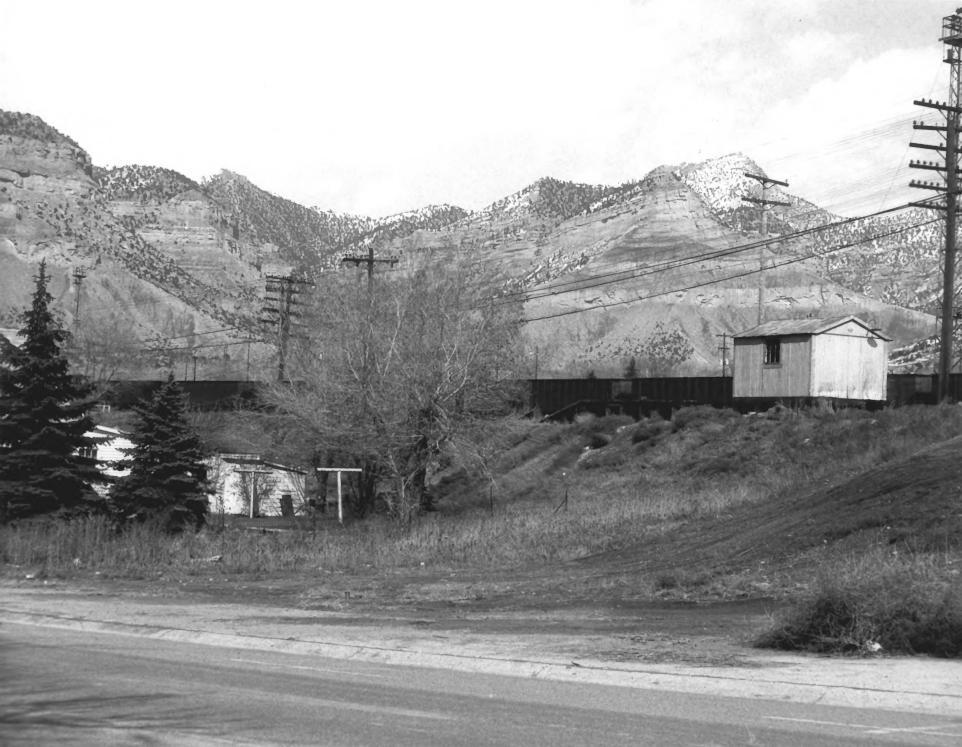

JUN 4 1979

First West and Hill Street Site CR-07-673-674 View southeast to northwest