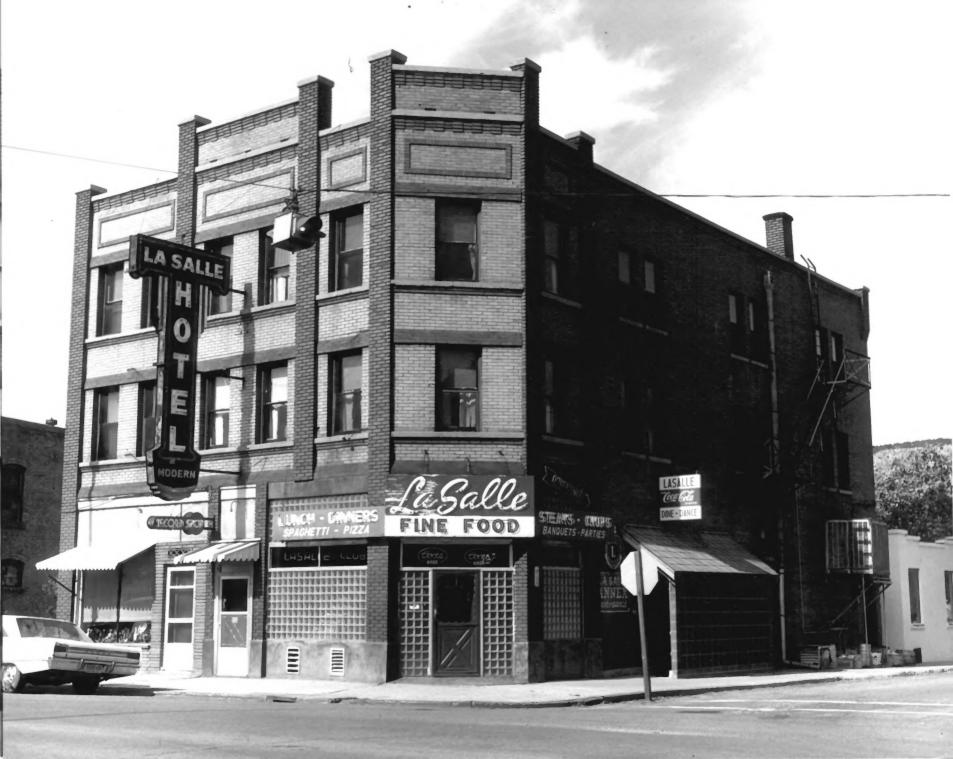

Photo By: Kent Powell, May 1978
Negative Filed: Utah State Historical Society.
View: Front and west sides

View: Front and west sides looking from northwest to southeast.

CR-07-840 LaSalle Hotel, 307 South Main, Helper Commercial Historic District, Carbon 8436 County, Utah. Photo By: Kent Powell, May 1978 Helph Commercial Dist Negative Filed: Utah State Historical Society. View: Front and north side looking from northeast to southwest. JUN 21 1978