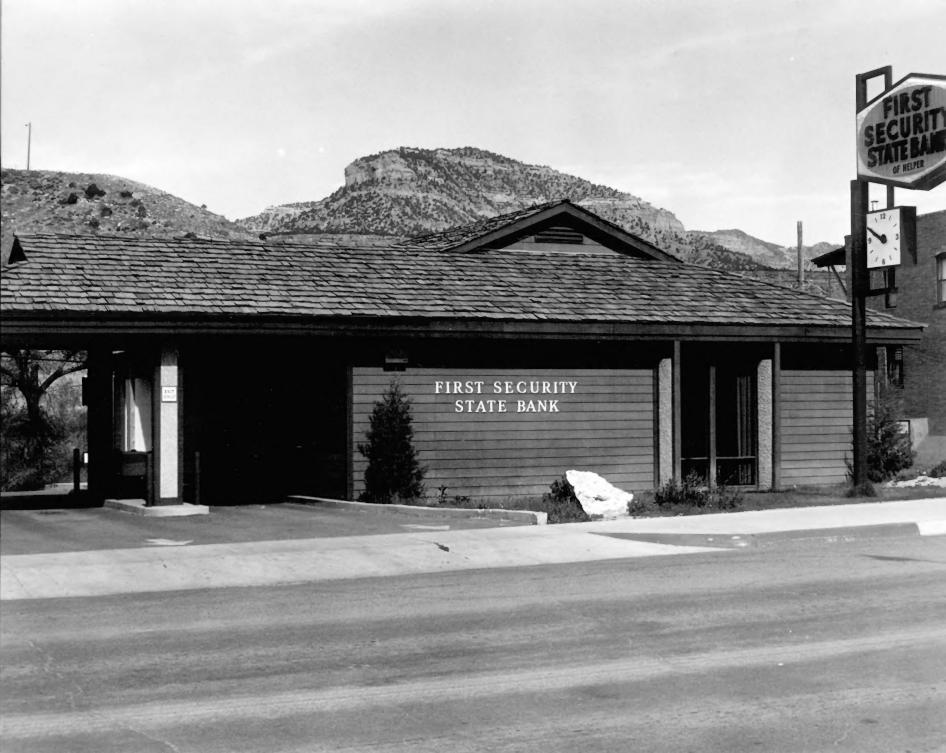

Photo by: Kent Powell, May 1978
Negative Fiæd: Utah State Historical Society.
View: Front and north side looking from northeast to southwest.

Bank (Intrusion), Helper Commercial Historic District, Carbon County, Utah
Photo by: Kent Powell, May 1978 Negative Filed: Utah State Historical Society. 24 1979 DOE

CR-07-667 First Security State

from east to west. JUN 211978

View: Front of building looking

Main Street, Helper Commercial Historic District, Carbon County, Utah. Photo by: Kent Powell, May 1978 Negative Filed: Utah State Historical Society | 2 4 979 205 View: Front and north side, looking from northeast to