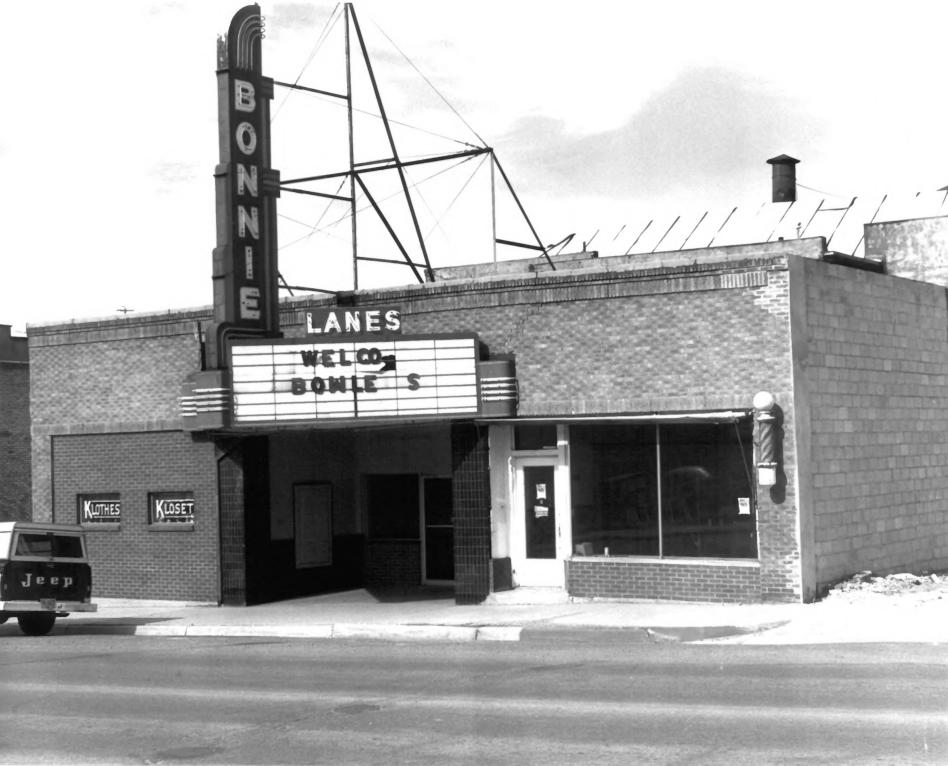

HELPER HISTORIC DISTRICT Carbon County, Utah Taken by P.Notarianni, 3-79 Negative at USHS Helper Commercial District Janet Street Underpass View from west to east

HELPER HISTORIC DISTRICT Carbon County, Utah Taken by P.Notarianni. 3-79 Negative at USHS
Helper Commercial District Bonnie Bowling Lanes 24 1979 Site CR-07-673 94 South Main East facade 120436