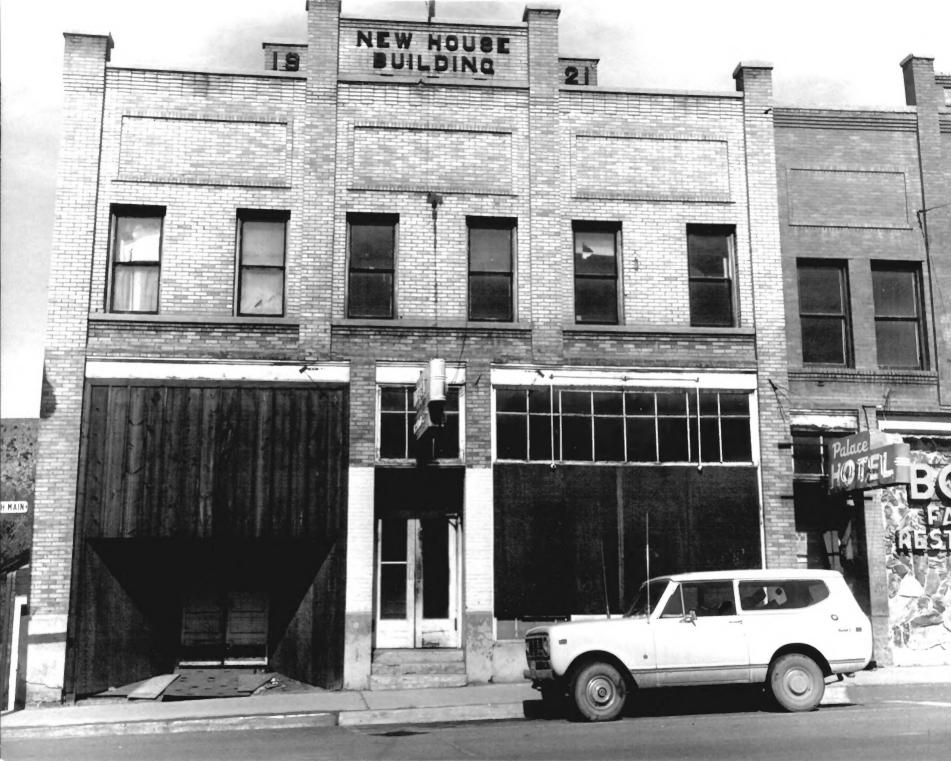

CR-07-695 New House Building
190 South Main, Helper Commercial District, Carbon County
Utah.
Photo By: Kent Powell May 1978

Negative Filed: Utah State Historical Society
View: Front of building looking from east to west.