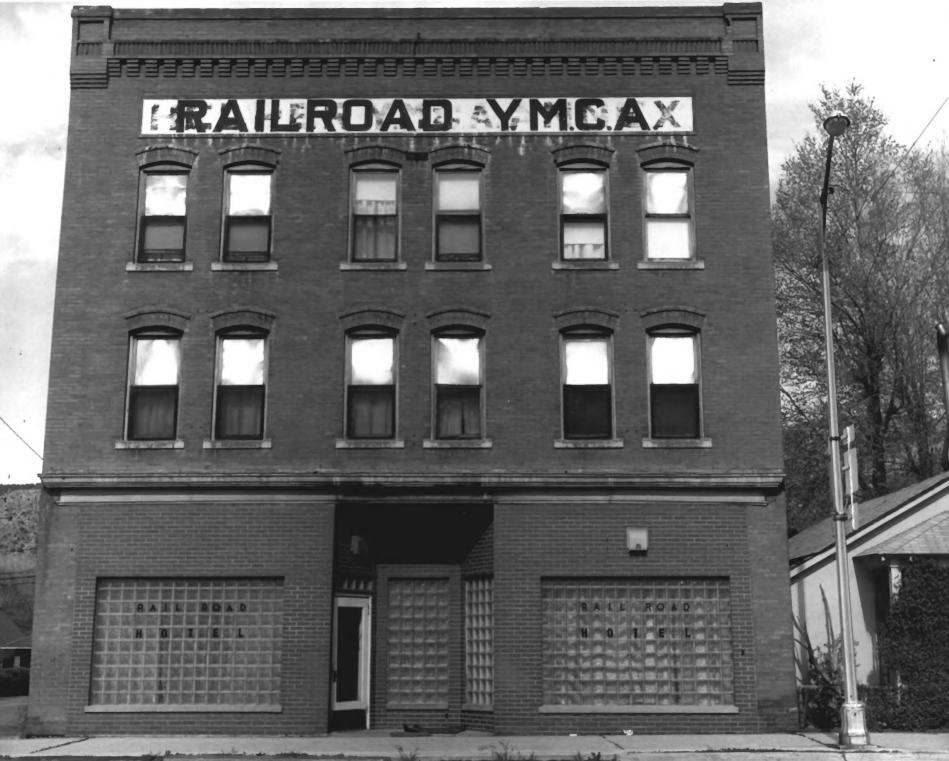

CR-07-711 Railroad YMCA, 794

from east to west.

JUN 21 1978

CR-07-661 August Citizzette Sr. House, 26 South Main St., Helper

House, 26 South Main St., Helper Commercial Historic District, Carbon County, Utad UN 21 1978