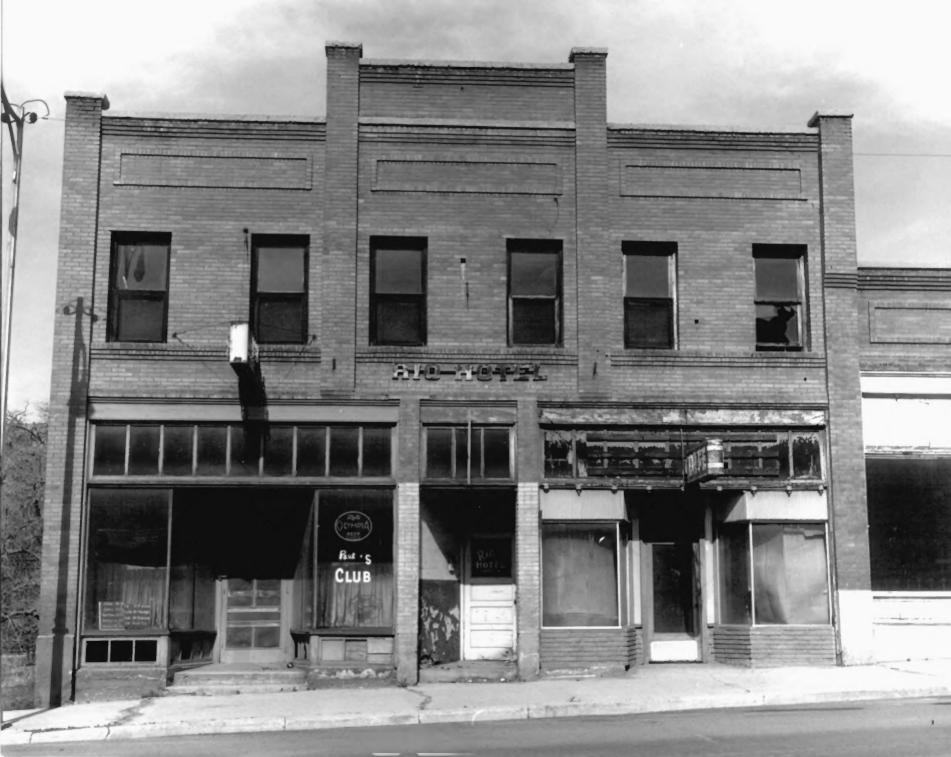

CR-07-700 Rio Hotel, 210 South Main, Helper Commercial Historic District, Carbon County, Utah. Photo By: Kent Powell, May 1978 Negative File: Utah State His-

DOE JUI 2 4 1979

torical Society. Of 36
View: Front of building looking from East to West.