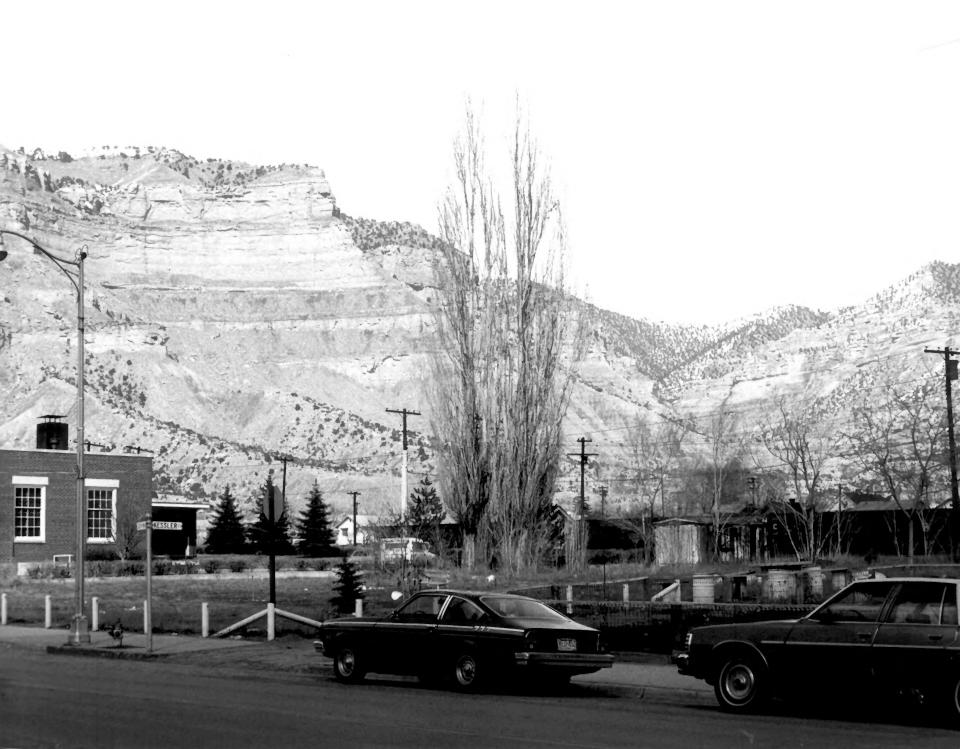

# Helper Commercial District HELPER HISTORIC DISTRICT, Carbon County, Utah Taken by P. Notarianni, 3-79 Negative at USHS DOE 2 / 1979

JUN 4 1979

Helper Main Street at Kessler Court, East side.

636

Helper Communical District
HELPER HISTORIC DISTRICT
Carbon County, Utah
Taken by P.Notarianni, 3-79
Negative at USHS