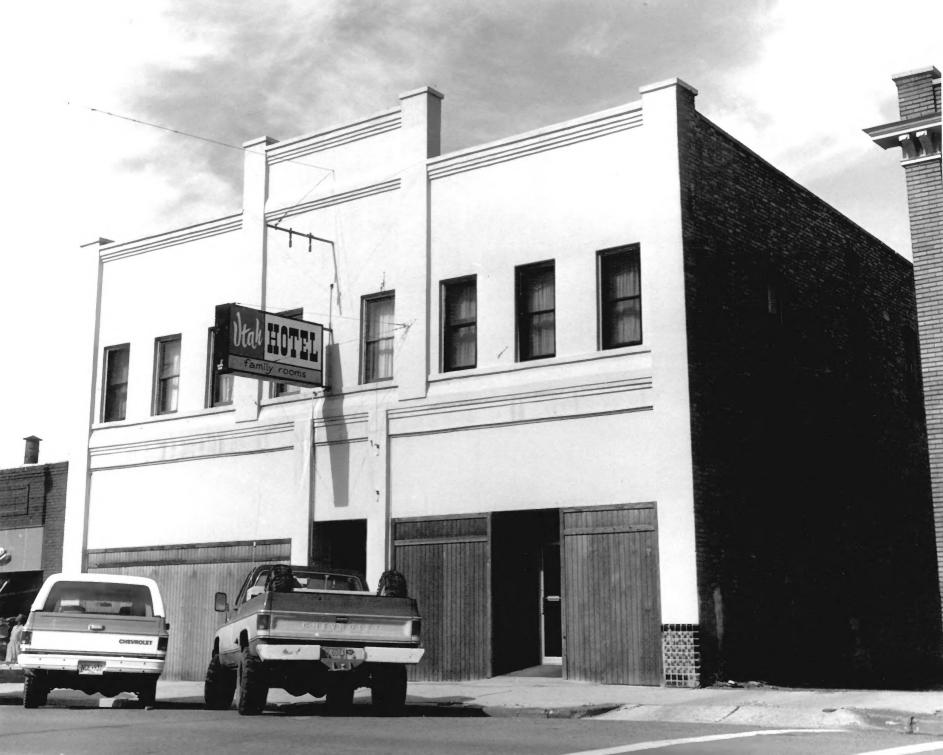

JUN 2 1 1978

southwest.

CR-07-671 Utah Hotel, 76 South:

mercial Historic District, 6934
Carbon County, Utah
Helper Communical Dist.
Photo By: Kent Powell, May 1978 Negative Filed: Utah State Historical Society View: Front and north sides looking from northwest to southeast. JUN 21 1978 DUL 2 4, 1979