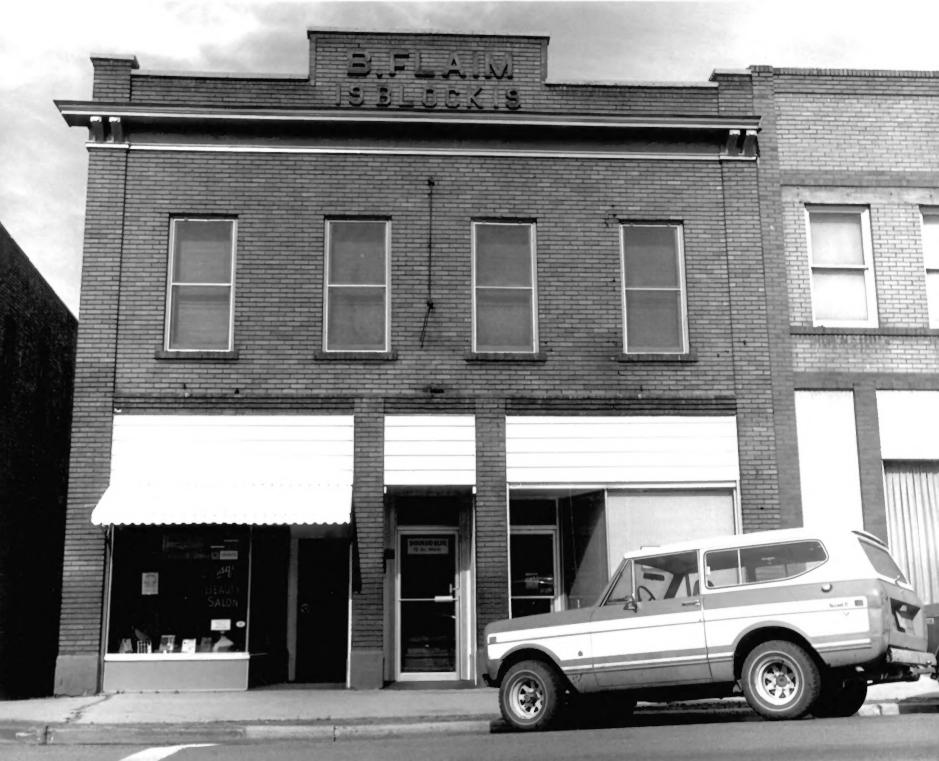

Taken by P. Notarianni, 3-79
Negative at USHS

POE
2 4 1979

First West Street, Sites CR-07-715-718, south central portion

f 36 JUN 4 1979

CR-07-670 B. Flaim Black, 74
South Main Street, Helper Commercial Historic District, Cedar City, Utah.
Photo by: Kent Powell, May 1978

Negative Filed: Utah State Historical Society
View: Front of building looking from east to west.

HELPER HISTORIC DISTRICT
CARBON COUNTY, Utah
Taken by P.Notarianni, 3-79
Negative at USHS

JUL 2 4 1979
DAE