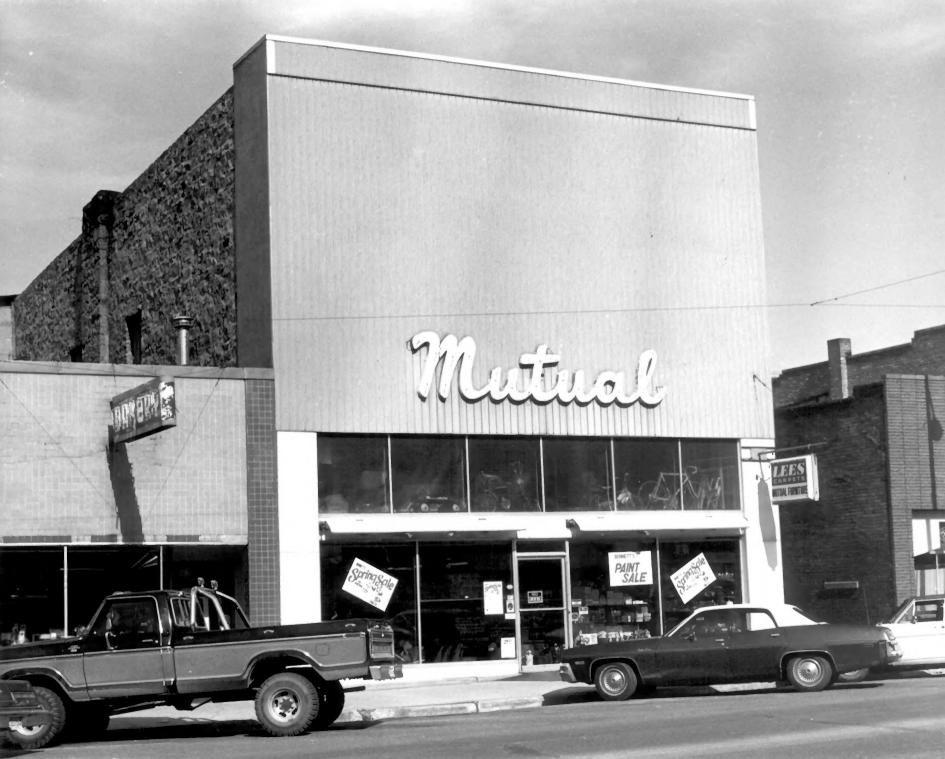

15 of 36

1979

Helper Communical District HELPER HISTORIC DISTRICT Carbon County, Utah Taken by P.Notarianni, 3-79 Negative at USHS

Mutual Furniture, Site CR-07-690, 148 South Main 24 979

16 of 36

JUN 4 1979