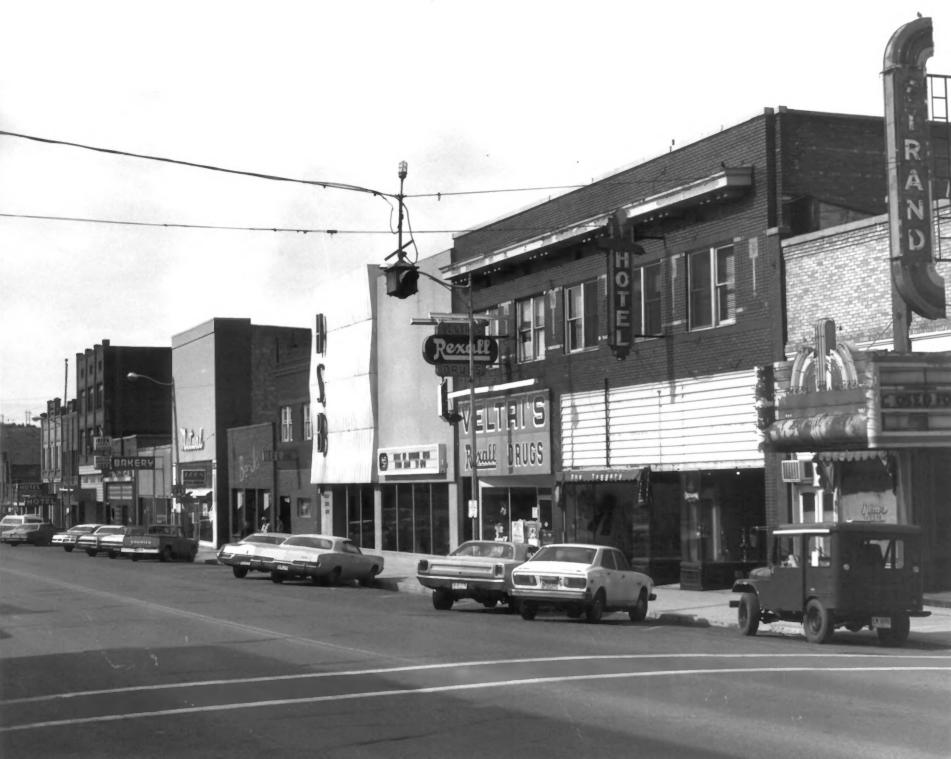

HELPER HISTORIC DISTRICT Carbon County, Utah Taken by P.Notarianni, 3-79 Negative at USHS

Helper Cammercial District
Helper Main Street, Sites CR-07672, 671, 670, west central end

DOE

1979

13 of 36

HELPER HISTORIC DISTRICT Carbon County, Utah Taken by P.Notarianni, 3-79 Negative at USHS Helper Commercial District Helper Main Street, Sites CR-07-684-695, west central end

140636 DOE JUN 4 1979 JUN 4 1979

Helper Commercial District HELPER HISTORIC DISTRICT Carbon County, Utah Taken by P.Notarianni, 3-79 Negative at USHS

Vettri's Drug, Site CR-07-686 124 South Main East facade