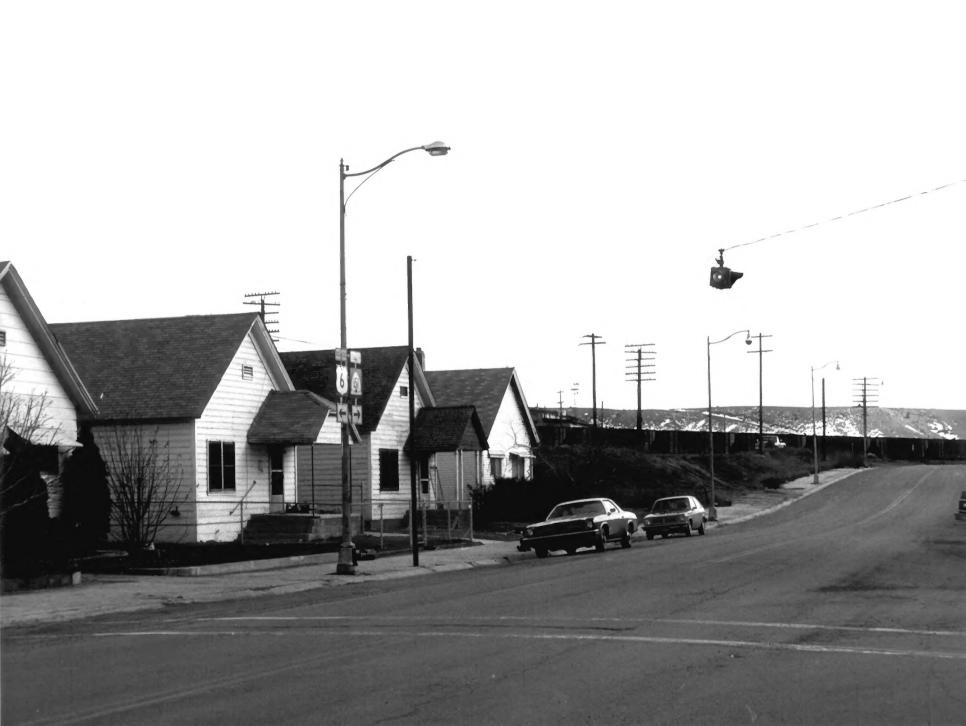

Helper Main Street 2 4 1979 Extreme South

JUN 4 1979

Helper Commercial District HELPÉR HISTORIC DISTRICT Carbon County, Utah Taken by P.Notarianni, 3-79 Negative at USHS 11 2 4 1979

Helper Main Street, Site CR-07-750 Southeast end

20 0 f 36 JUN 4 1979

Helper Communical Custrict
HELPER HISTORIC DISTRICT
Carbon County, Utah
Taken by P.Notarianni, 3-79
Negative at USHS

JUL 24 1979

Texaco Service Station
Site CR-07-748
Helper Main Street (east side)
West facade
2/ of 36
JUN 4 1979