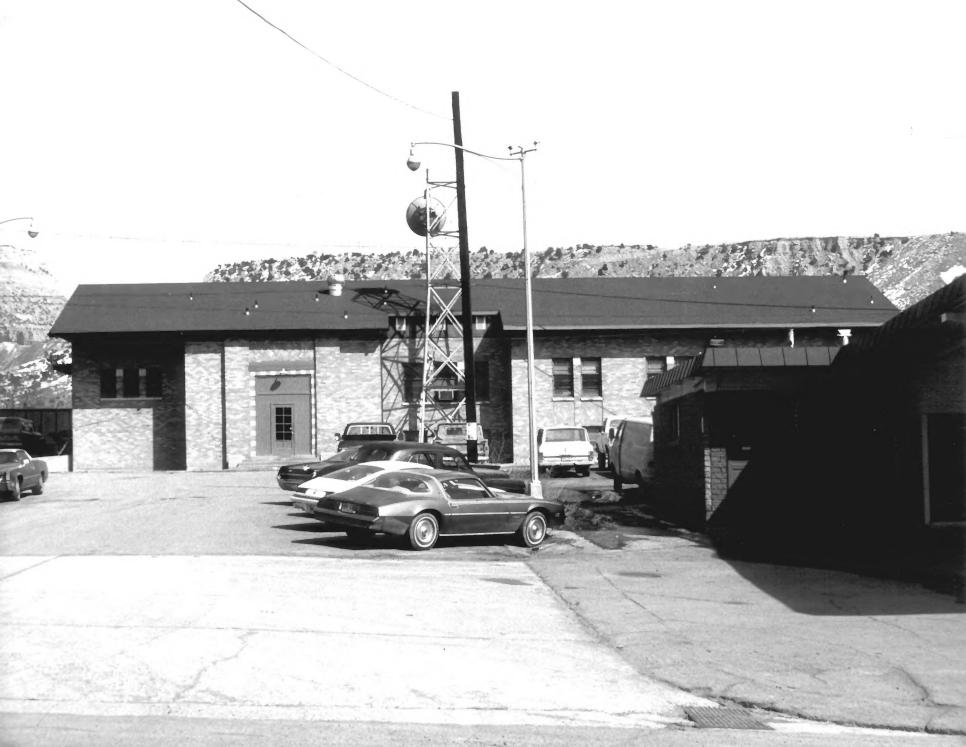

DOE
2 4 1979

Helper City Hall-Site CR-07-735 West facade

30 0f 36 JUN 4 1979

Helper Commercial District HELPER HISTORIC DISTRICT Carbon County, Utah Taken by P.Notarianni, 3-79 Negative at USHS JUI 24 1979