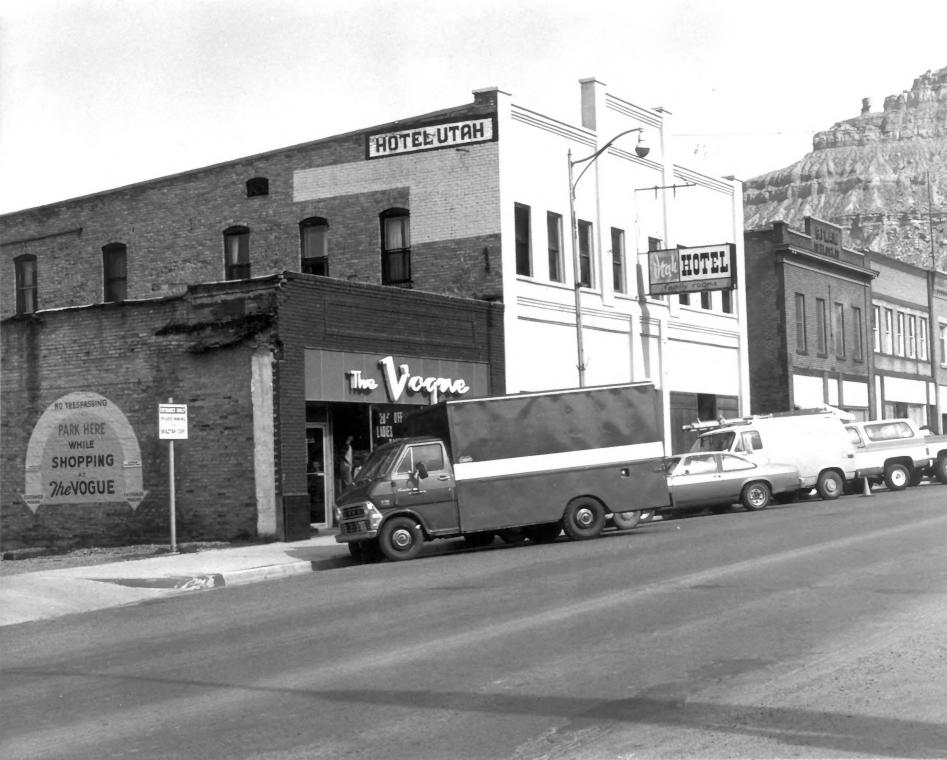

HELPER HISTORIC DISTRICT Carbon County, Utah Taken by P.Notarianni, 3-79 Negative at USHS Helph Commercial District

Helper Main Street Sites CR-07-699, 704,700 southwest end

Helper Commercial District HELPER HISTORIC DISTRICT Carbon County, Utah Taken by P.Notarianni, 3-79

Negative at USHS

DOE

2 4 979

Helper Main Street Sites CR-07-695-694,693 West Central end

36 JUN 4 1979

Halper Commercial District
HELPER HISTORIC DISTRICT Carbon County, Utah Taken by P.Notarianni. 3-/9 Negative at USHS