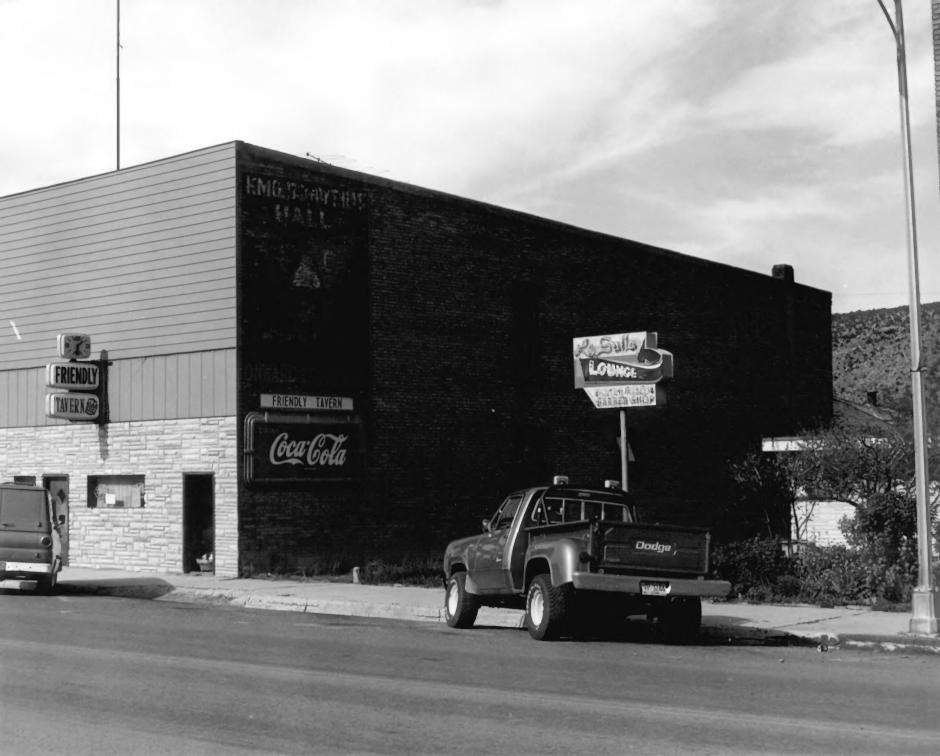

CR-07-842 Knights of Pythias Hall. 330 South Main. Helper Commercial Historic District. Photo By: Kent Powell, May 1978

Negative Filed: Utah State Historical Society View: Front and north side looking from northeast to southwest. JUN 2 1 1978