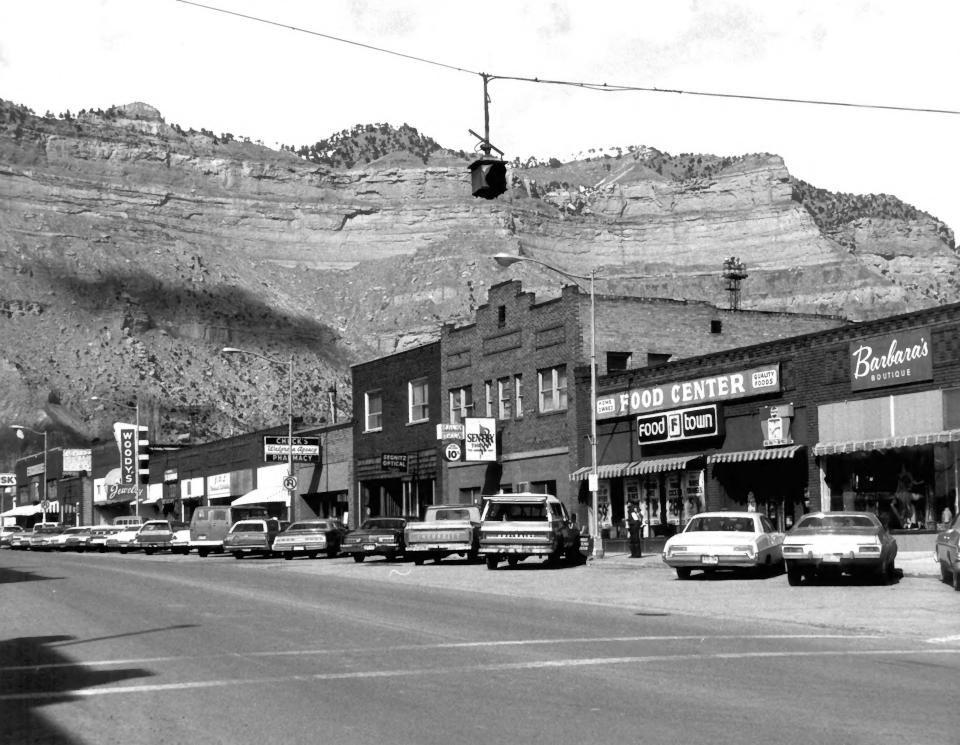

DOE
101 2 4 1979

Helper Main Street East/Central portion

JUN 4 1979

24 of 36

HELPER HISTORIC DISTRICT Carbon County, Utah Taken by P.Notarianni, 3-79 DOE Negative at USHS

Helper Main Street, Sites CR-07-793-797, southeast end