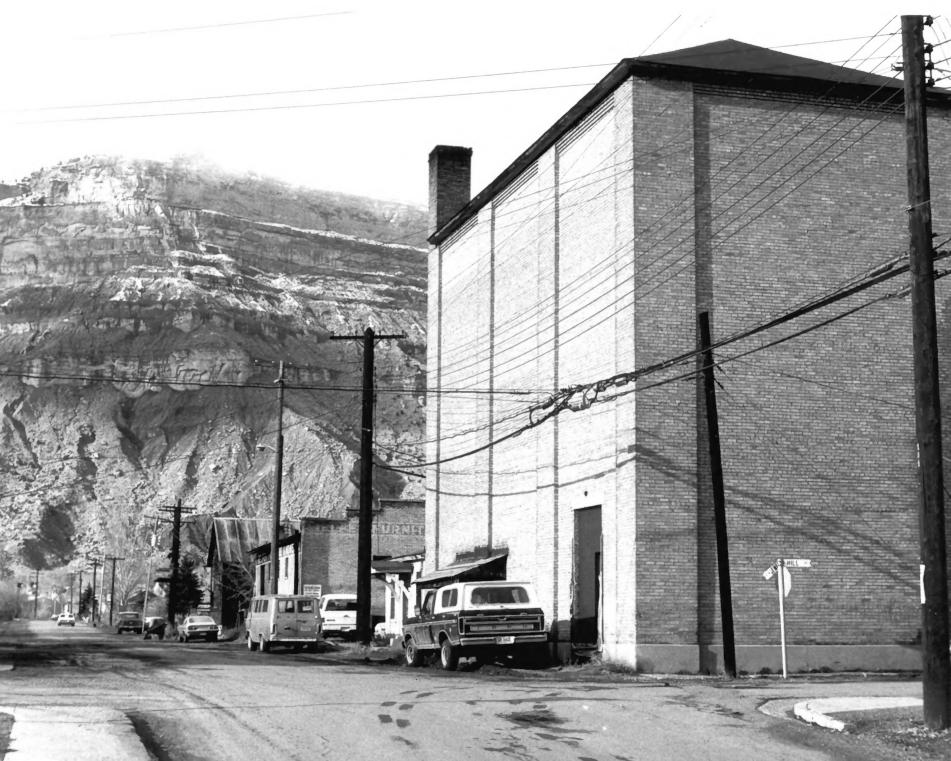

JUL 2 4 1979

First West Street, Site CR-07-690. Rear of Mutual Furniture Company (west side)
148 South Main
33 of 36

JUN 4 1979

Helper Commined District
HELPER HISTORIC DISTRICT
Carbon County, Utah
Taken by P. Notarianni 3-79