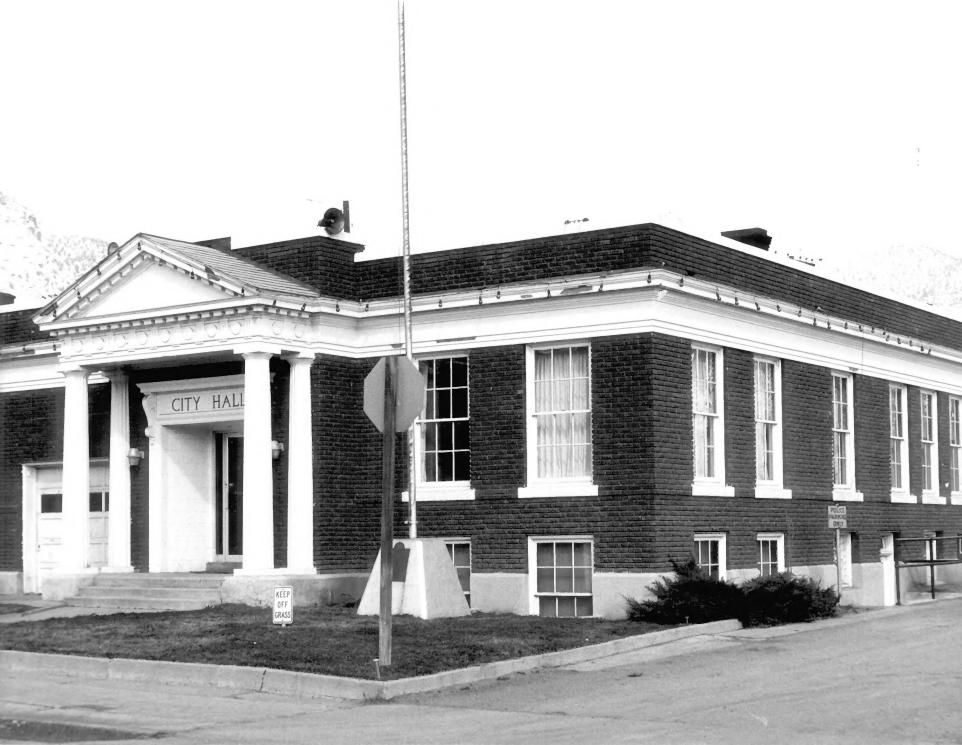

DOE
2 4 1979

Helper City Hall-Site CR-07-735 West facade

30 0f 36 JUN 4 1979

Helper Commercial District HELPER HISTORIC DISTRICT Carbon County, Utah Taken by P.Notarianni, 3-79 Negative at USHS JUI 24 1979