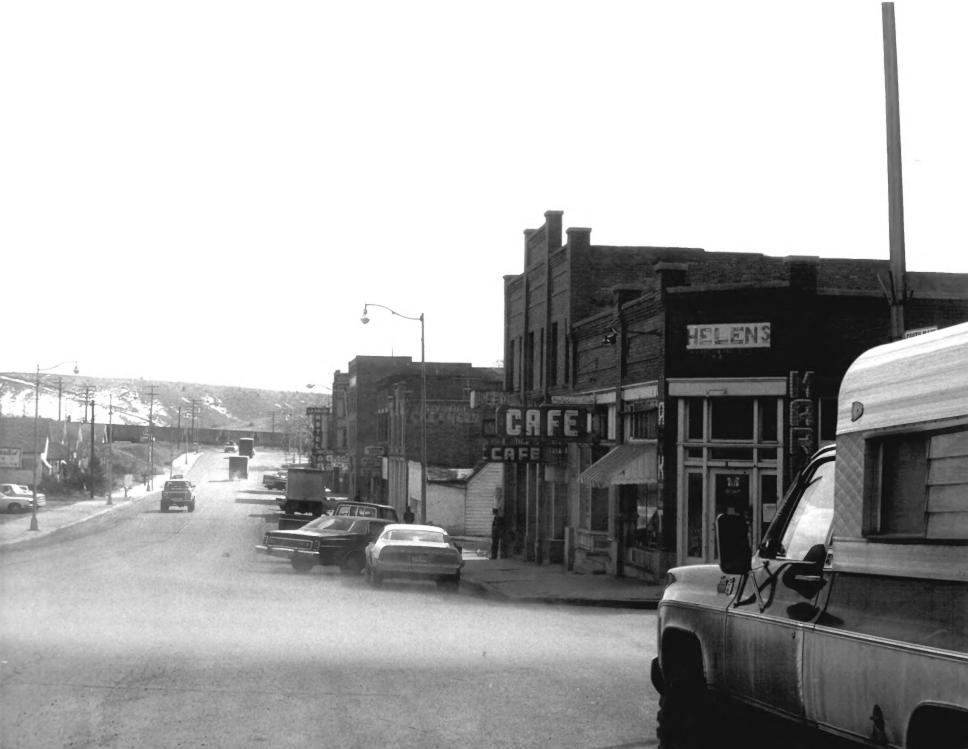

CR-07-700 Rio Hotel, 210 South Main, Helper Commercial Historic District, Carbon County, Utah. Photo By: Kent Powell, May 1978 Negative File: Utah State His-

DOE JUI 2 4 1979

torical Society. Of 36
View: Front of building looking from East to West.

JUN 21 1978

South Main, Helper Commercial Historic District, Carbon County Photo by: Kent Powell, May 1978 Helper Commercial District Negative Filed: Utah State His torical Society View: Front of building looking