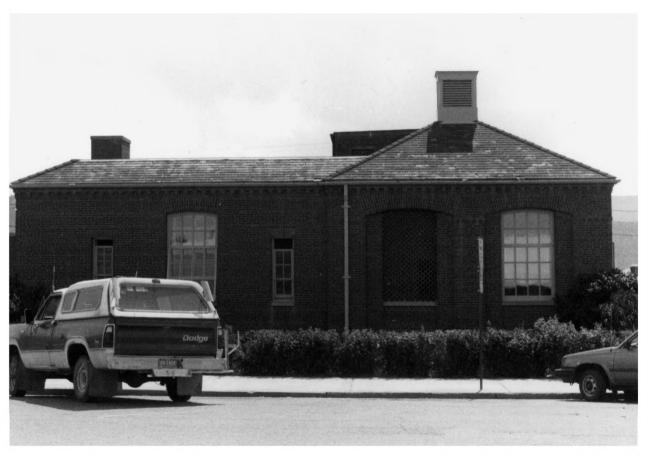

USPS Colorado Thematic Resource Rifle Main Post Office Paul R. Secord, photographer negs. at USPS Western Regional Office, Real Estate & Bld. Dept., San Bruno CA North elevation #41 of 54 9/83

USPS Colorado Thematic Resource Rifle Main Post Office Paul R. Secord, photographer negs. at USPS Western Regional Office, Real Estate & Bld. Dept., San Bruno CA East (rear) elevation #42 of 54 9/83