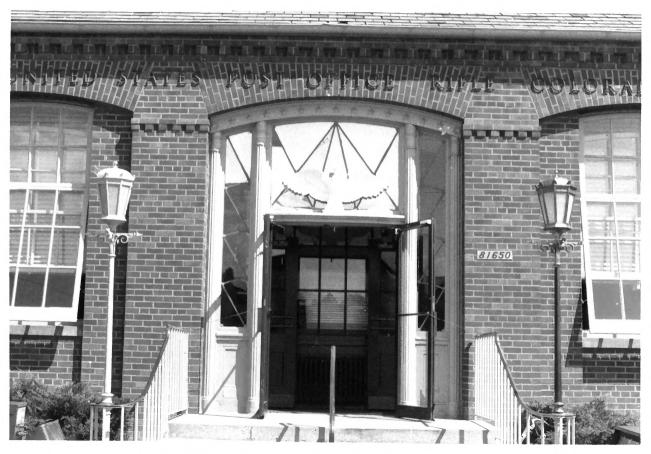

USPS Colorado Thematic Resource Rifle Main Post Office Paul R. Secord, photographer negs. at USPS Western Regional Office, Real Estate & Bld. Dept., San Bruno CA West (front) elevation #38 of 54 9/83

USPS Colorado Thematic Resource Rifle Main Post Office Paul R. Secord, photographer negs. at USPS Western Regional Office, Real Estate & Bld. Dept., San Bruno CA West (front) elevation entrance detail #39 of 54

9/83

USPS Colorado Thematic Resource Rifle Main Post Office Paul R. Secord, photographer negs. at USPS Western Regional Office, Real Estate & Bld. Dept., San Bruno CA West (front) and south elevation #40 of 54 9/83