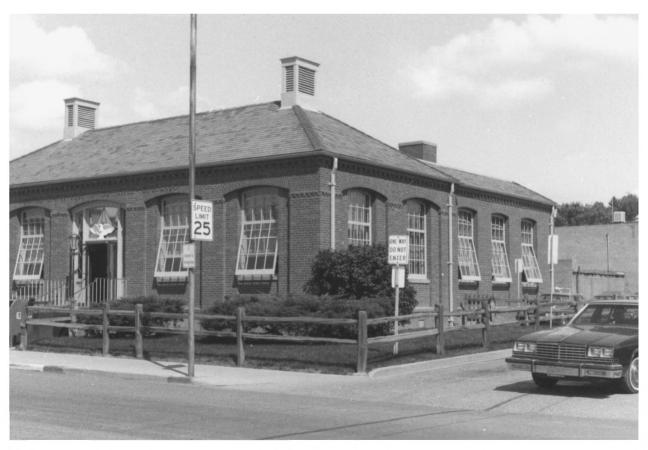

9/83

USPS Colorado Thematic Resource Rifle Main Post Office Paul R. Secord, photographer negs. at USPS Western Regional Office, Real Estate & Bld. Dept., San Bruno CA West (front) and south elevation #40 of 54 9/83