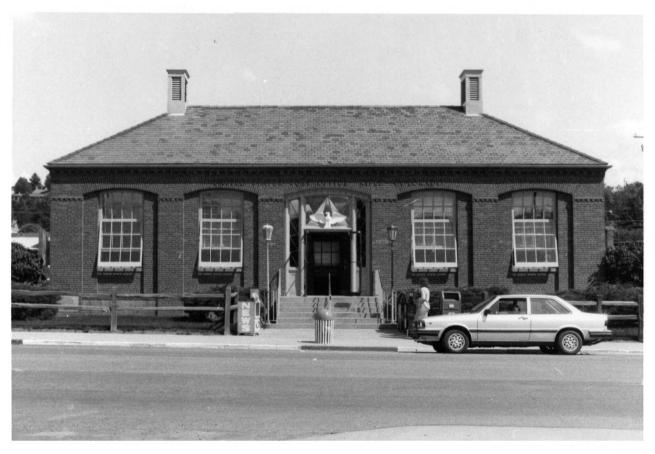

USPS Colorado Thematic Resource Rifle Main Post Office Paul R. Secord, photographer negs. at USPS Western Regional Office, Real Estate & Bld. Dept., San Bruno CA West (front) elevation #38 of 54 9/83

USPS Colorado Thematic Resource Rifle Main Post Office Paul R. Secord, photographer negs. at USPS Western Regional Office, Real Estate & Bld. Dept., San Bruno CA West (front) elevation entrance detail #39 of 54