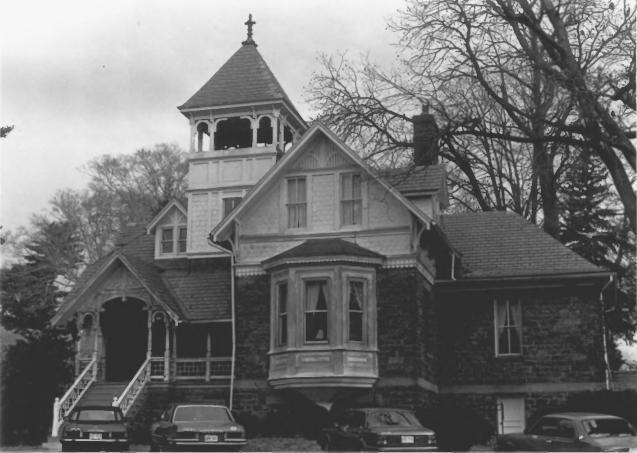

## Lorraine Park Cemetery Gatehouse Baltimore County, Maryland photo by Peter Kurtze, March 1985 neg. at Maryland Historical Trust

BA-2225

south elevation . 1/5

Lorraine Park Cemetery Gatehouse BA-2225 Baltimore County, Maryland photo by Peter Kurtze, March 1985 neg. at Maryland Historical Trust view from southwest