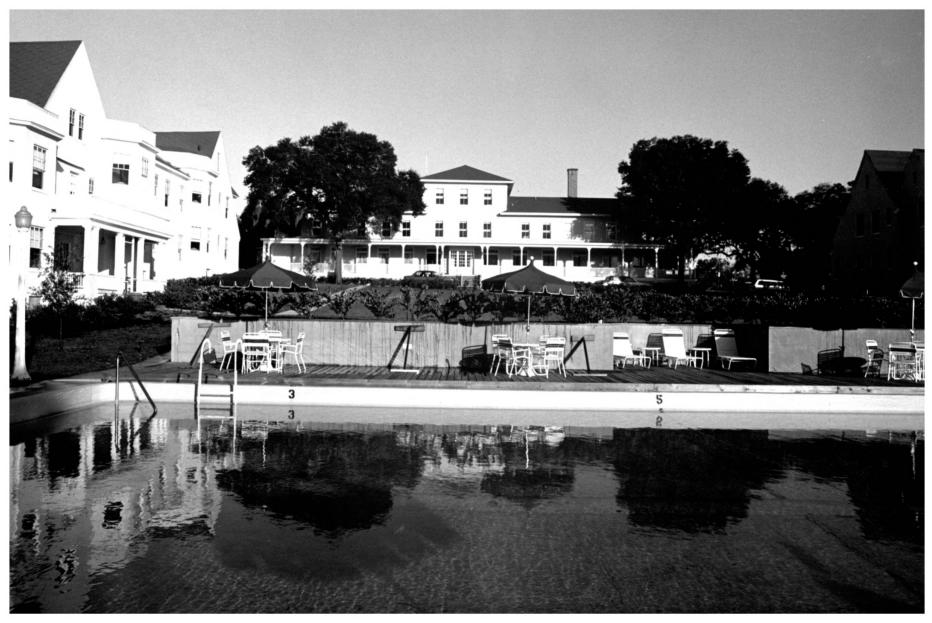

1. Lakeside Inn 100 North Alexander Street, Mt. Dora (Lake County), Florida 3. Michael Zimny 1.986 5. Bureau of Historic Preservation 6. Lakeside Inn complex from west 7. Photo #1 of 12

1. Lakeside Inn 100 North Alexander Street, Mt. Dora (Lake County), Florida 3. Michael Zimny 4. 1986 5. Bureau of Historic Preservation 6. Main Building (Building #1) West elevation 7. Photo #2 of 12