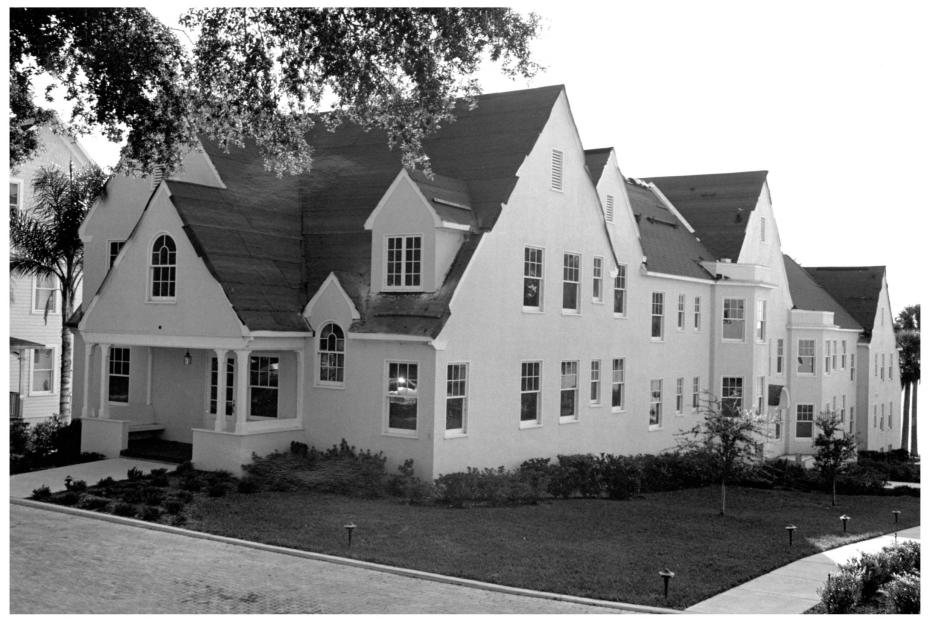

Lakeside Inn 100 North Alexander Street, Mt. Dora (Lake County), Florida 3. Michael Zimny 1986 Bureau of Historic Preservation 6. Terrace Building (Building #3) Northeast Selevation 7. Photo #4 of 12

Lakeside Inn 100 North Alexander Street, Mt. Dora (Lake County), Florida 3. Michael Zimny 1986 Bureau of Historic Preservation Terrace Building (Building #3) North elevation 7. Photo #5 of 12