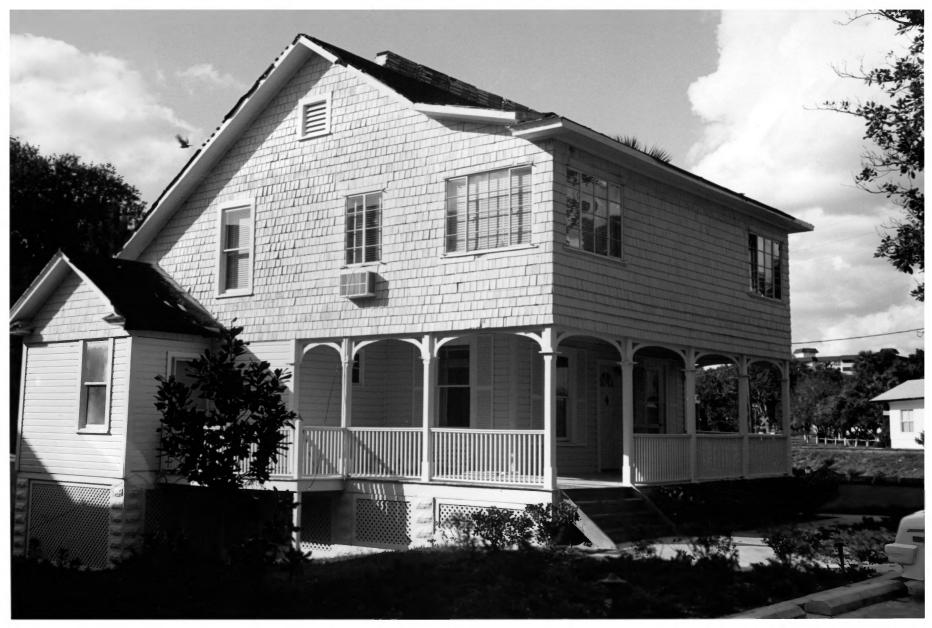

1. Lakeside Inn 100 North Alexander Street, Mt. Dora (Lake County), Florida 3. Michael Zimny 1.986 5. Bureau of Historic Preservation 6. Lakeside Inn complex from west 7. Photo #1 of 12

1. Lakeside Inn 100 North Alexander Street, Mt. Dora (Lake County), Florida 3. Michael Zimny 4. 1986 5. Bureau of Historic Preservation 6. Main Building (Building #1) West elevation 7. Photo #2 of 12