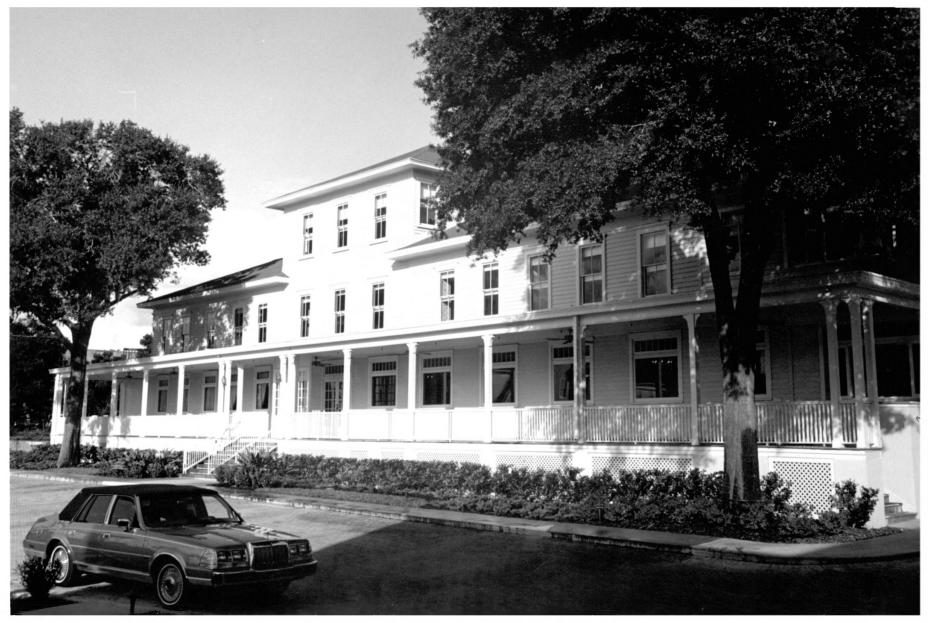

1. Lakeside Inn 100 North Alexander Street, Mt. Dora (Lake County), Florida 3. Michael Zimny 1.986 5. Bureau of Historic Preservation 6. Lakeside Inn complex from west 7. Photo #1 of 12

1. Lakeside Inn 100 North Alexander Street, Mt. Dora (Lake County), Florida 3. Michael Zimny 4. 1986 5. Bureau of Historic Preservation 6. Main Building (Building #1) West elevation 7. Photo #2 of 12