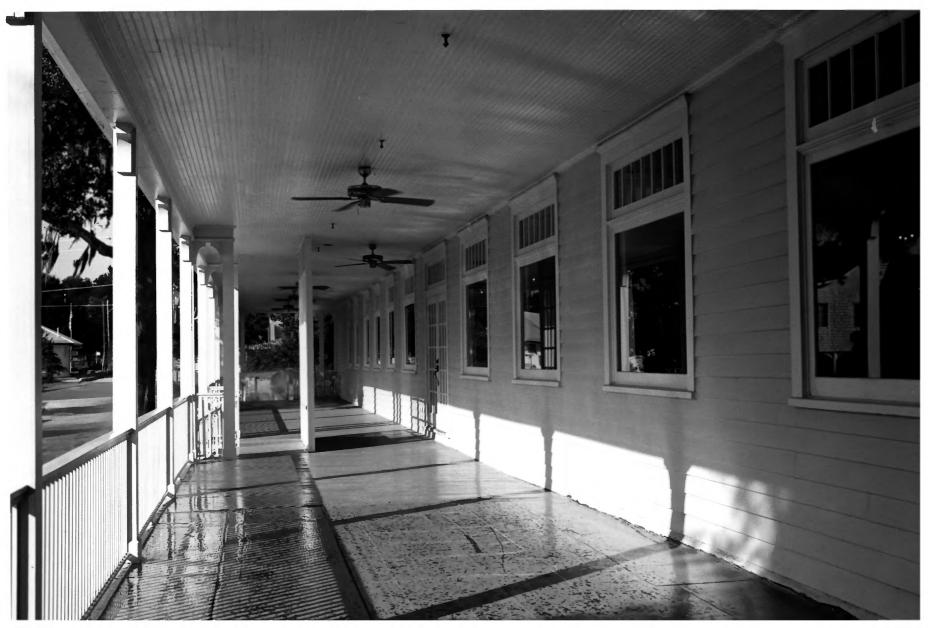

1. Lakeside Inn 2. 100 North Alexander Street, Mt. Dora (Lake County), Florida 3. Michael Zimny 4. 1986 5. Bureau of Historic Preservation 6. Main Building (Building #1) Porch looking north 7. Photo #3 of 12