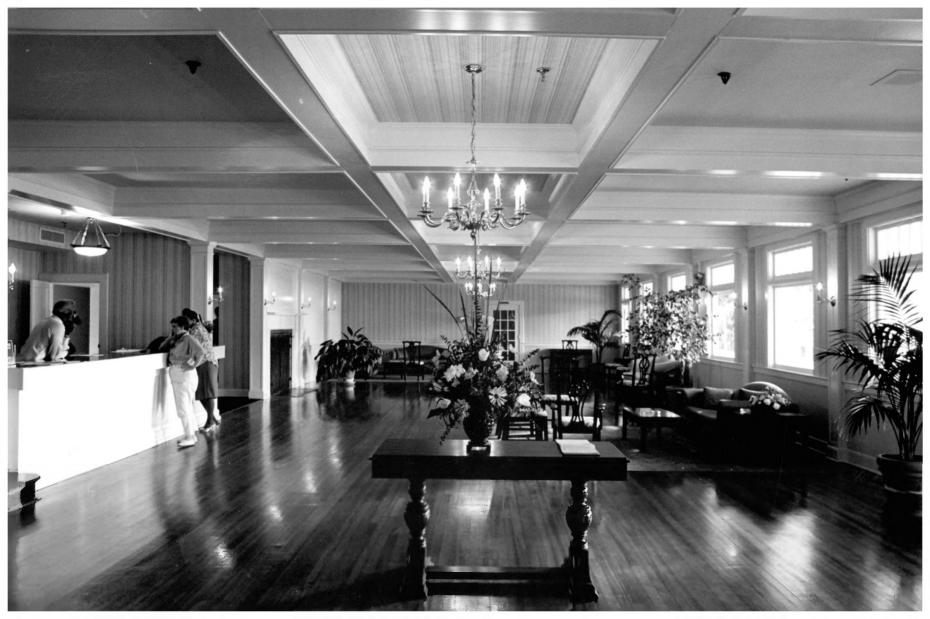

Lakeside Inn 100 North Alexander Street, Mt. Dora (Lake County), Florida 3. Michael Zimny 1986 Bureau of Historic Preservation Gatehouse Building (Building #4) Southeast elevation Photo #9 of 12

Lakeside Inn 2. 100 North Alexander Street, Mt. Dora (Lake County) Florida 3. Michael Zimny 1986 4. Bureau of Historic Preservation Main Building (Building #1) Lobby 6. 7. Photo #10 of 12