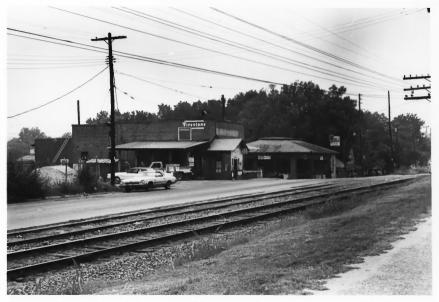

View from northeast, S. Railroad Street Commercial area

Brownville-Summerville Residential Commercial Historic District Phenix City, Russell County Alabama. Nancy Alexander, 7/31/81 Alabama Historical Commission