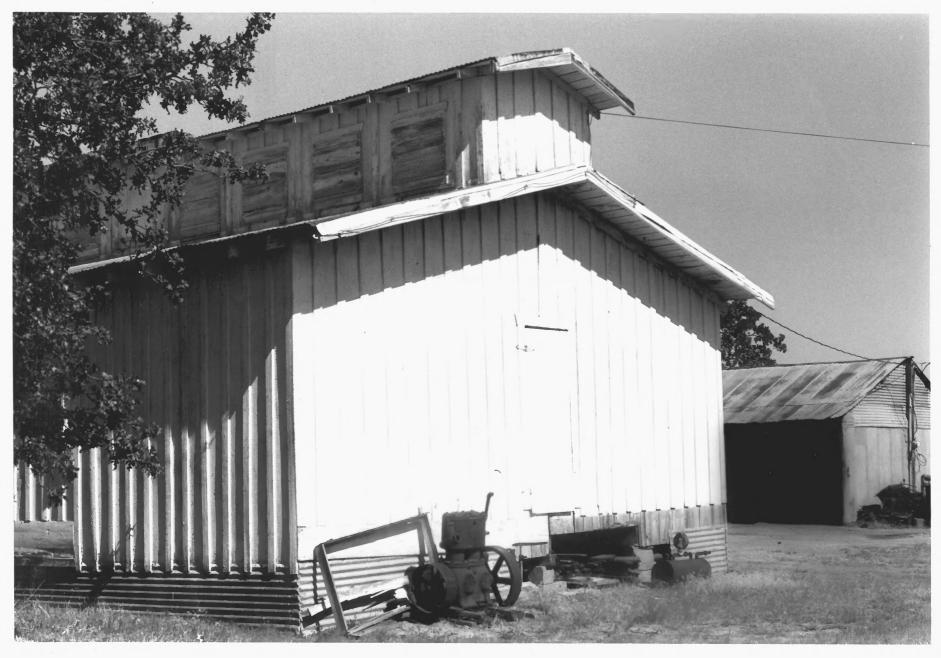

Healdton Oil Field Bunkhouse/ Hale Oil Office Vicinity of Dillard, Oklahoma Mary B. Aue July, 1984 Department of Geography Oklahoma State University Front Elevation-Facing East Photo No. 1

Healdton Oil Field Bunkhouse/ Hale Oil Office Vicinity of Dillard, Oklahoma Mary B. Aue July, 1984 Department of Geography Oklahoma State University Rear Elevation-Facing Northwest Photo No. 2