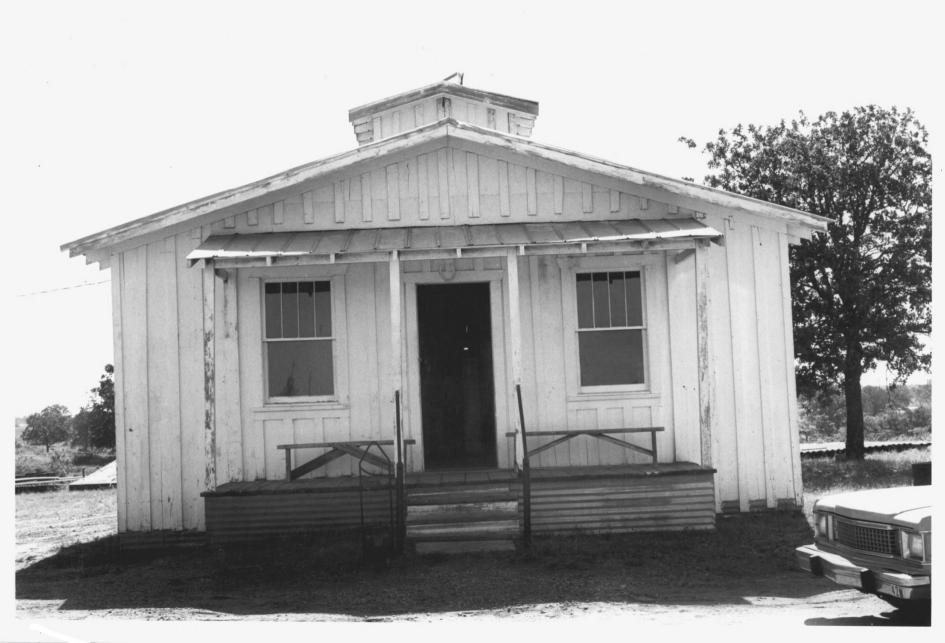

Healdton Oil Field Bunkhouse/ Hale Oil Office Vicinity of Dillard, Oklahoma Mary B. Aue July, 1984 Department of Geography Oklahoma State University Front Elevation-Facing East Photo No. 1

Healdton Oil Field Bunkhouse/ Hale Oil Office Vicinity of Dillard, Oklahoma Mary B. Aue July, 1984 Department of Geography Oklahoma State University Rear Elevation-Facing Northwest Photo No. 2