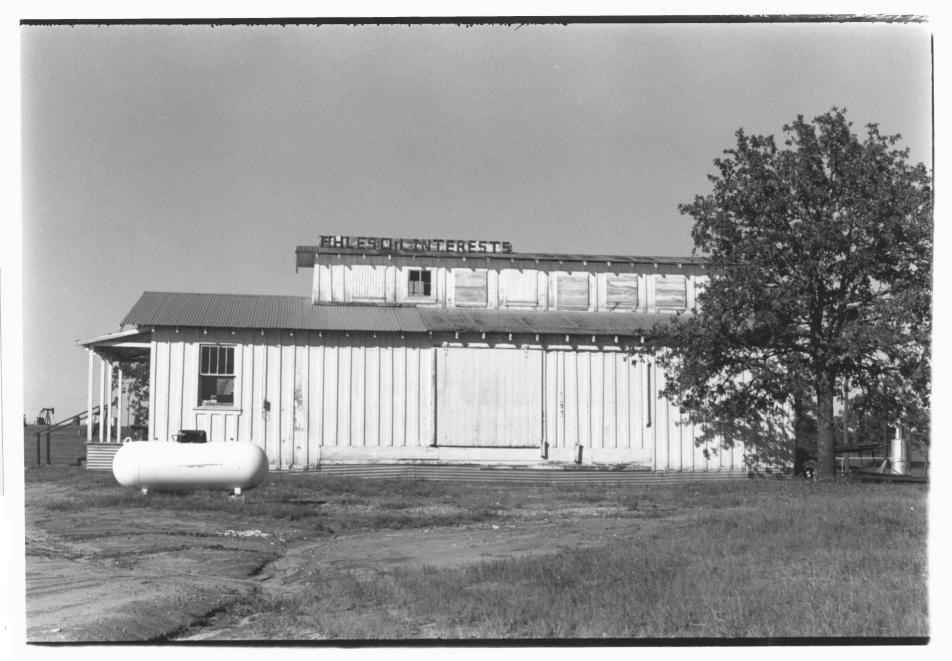

Healdton Oil Field Bunkhouse/ Hales Oil Office Vicinity of Dillard, Oklahoma Mary B. Aue November, 1984 Department of Geography Oklahoma State University Side Elevation - Facing South Photo No. 3

Healdton Oil Field Bunkhouse/ Hales Oil Office Vicinity of Dillard, Oklahoma Mary B. Aue November, 1984 Department of Geography Oklahoma State University Side Elevation - Facing North Photo No. 4