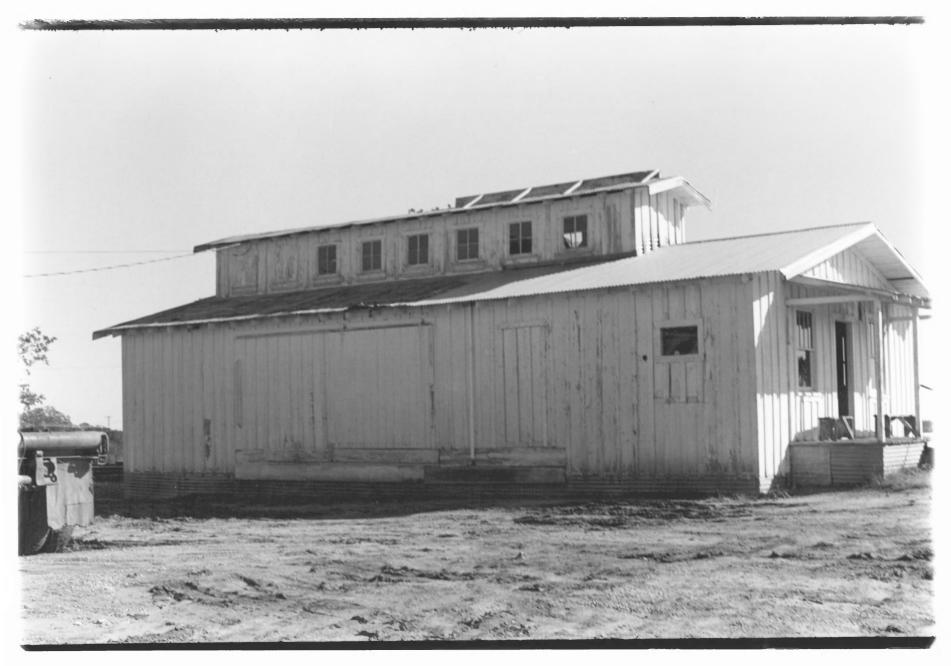

Healdton Oil Field Bunkhouse/ Hales Oil Office Vicinity of Dillard, Oklahoma Mary B. Aue November, 1984 Department of Geography Oklahoma State University Side Elevation - Facing South Photo No. 3

Healdton Oil Field Bunkhouse/ Hales Oil Office Vicinity of Dillard, Oklahoma Mary B. Aue November, 1984 Department of Geography Oklahoma State University Side Elevation - Facing North Photo No. 4