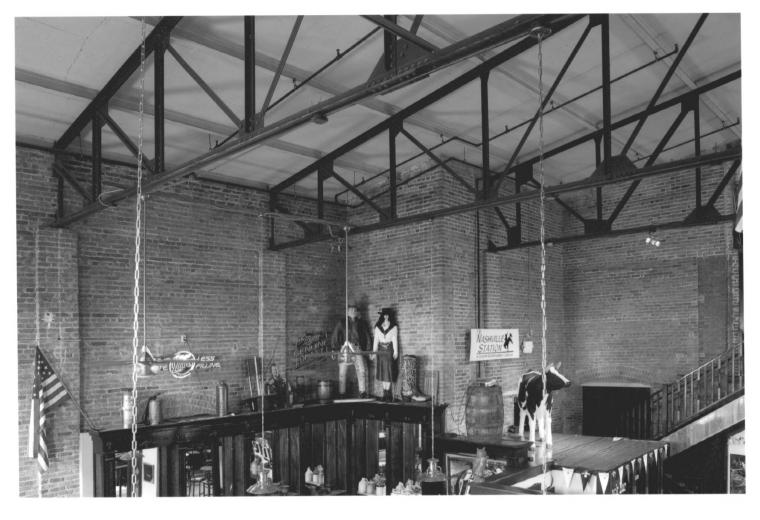

Macon Railway and Light Company Substation Bibb County, Georgia Photograph 16 of 16