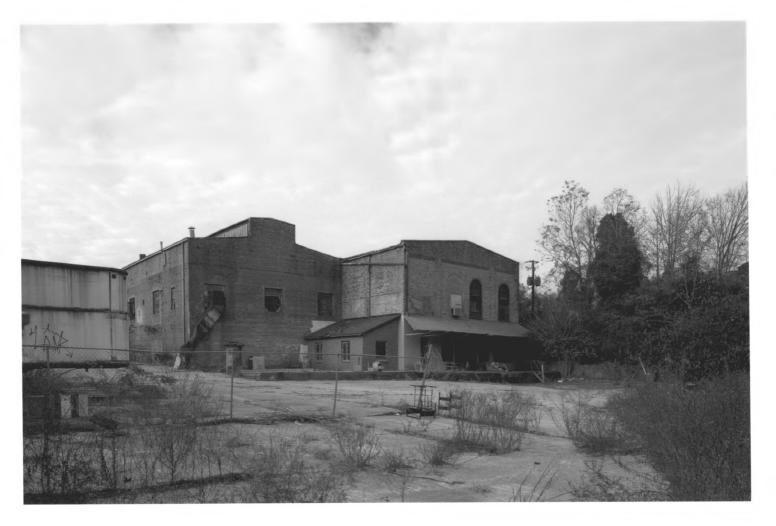

Macon Railway and Light Company Substation Bibb County, Georgia Photograph 16 of 16