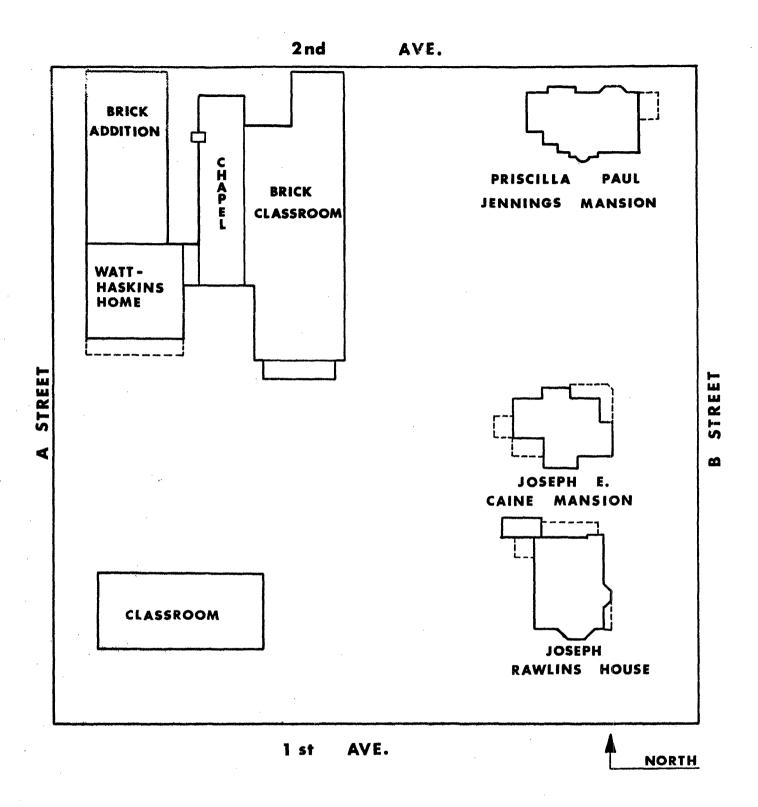

MOVED DATE

DESCRIBE THE PRESENT AND ORIGINAL (IF KNOWN) PHYSICAL APPEARANCE

Rowland Hall-St. Mark's School today occupies a block in the Avenues Historic District bounded by A and B Streets on the west and east, and by First and Second Avenues. They originally faced south, looking across lawns and tennis courts toward the Salt Lake Valley. A new classroom building along First Avenue now closes off the view and creates a partially enclosed "quadrangle" in the west half of the block. The east half of the block contains three mansions purchased by the school in the Twentieth Century for additional classroom space and faculty housing.

The first building of Rowland Hall was the Watt-Haskins home, one of the most impressive adobe houses in the Avenues. It was built as a two-story gable roofed structure about 1862 and enlarged in the Georgian style with a truncated-hip roof about 1871. After the house became the home of Rowland Hall in 1880, it was remodeled again. A new mansard-like double hip roof with large (south) front and side dormer windows was added to provide third floor dormitory space. The panelled wood cornice is decorated with pared brackets. Quoins accent the corners of the building. Windows are six-over-six pane double-hung units with wide, plain trim. A long one-story front porch with panelled cornice and square columns cover the front of the house. Inside, the first floor still has Nineteenth Century interiors, including a southwest front parlor, a central stair hall with lincrusta wainscoting and a carved banister, and a large east-side library with leaded glass front bookcases.

At the rear of the Watt-Haskins house are two large brick additions, containing dormitories and dining facilities, that triple the size of the oringinal house. Built in the late Nineteenth Century they continue the dormered double hip roof and bracketted cornice of the house, but may be easily distinguished from it by the brick construction and narrower arched windows with corbelled drip molding.

To the east of the Watt-Haskins house, separated from it by the narrow chapel, is a large brick classroom building constructed in 1906. The building is a factory-like structure with a two-story rear section and three-story center section, both with flat roofs. The south front portion of the building is decorated in the Georgian Revival Style to echo the Watt-Haskins house, with a dormered roof, bracketted cornice, quoins, and six-over-six pane windows. The front center second story window has a semi-circular fanlight under a gable in the Georgian manner. There is a one-story front addition. Inside, the large second floor front library has a dramatic two-story height with a complex wood beamed ceiling.

The chapel between the Watt-Haskins house and the classroom building was conceived at the same time as the classroom structure but was not built until 1910. It is set back creating a small three-sided court yard that serves as the main entrance to the three buildings. The chapel building has a long gable roof with a bracketted cornice topped by a cross at the south (front)