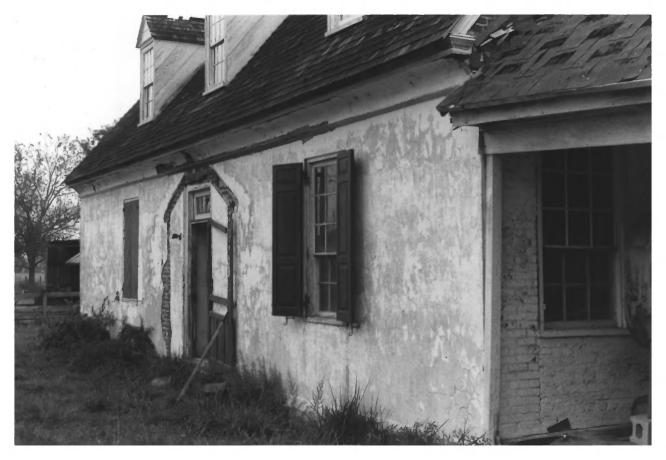

```
"Panther's Den" S-84
near Venton
west elevation
Photographer-Paul Touart
September 1983
#1/11
```

```
"Panther's Den" 5-84
west wall - cove corner
near Venton
Photographer-Paul Touart
September 1983
\pm 2/11
```