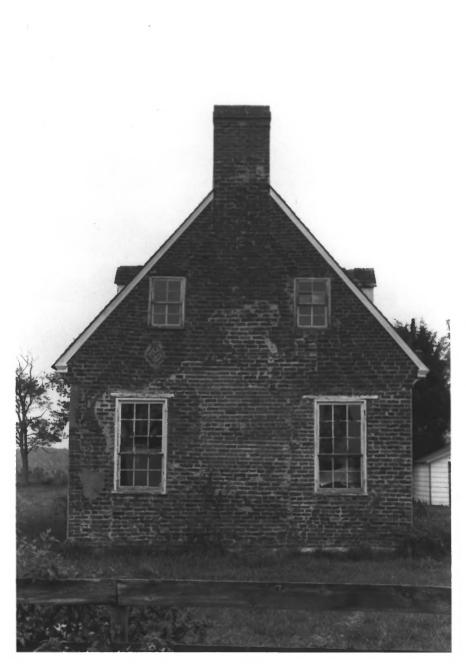

"Panther's Den" S-84 near Venton east elevation Photographer-Paul Touart September 1983 #3/11

"Panther's Den S-84 near Venton north wall Photographer-Paul Touart September 1983

```
"Panther's Den" S-84
near Venton
parlor mantel
Photographer-Paul Touart
September 1983
#5/11
```