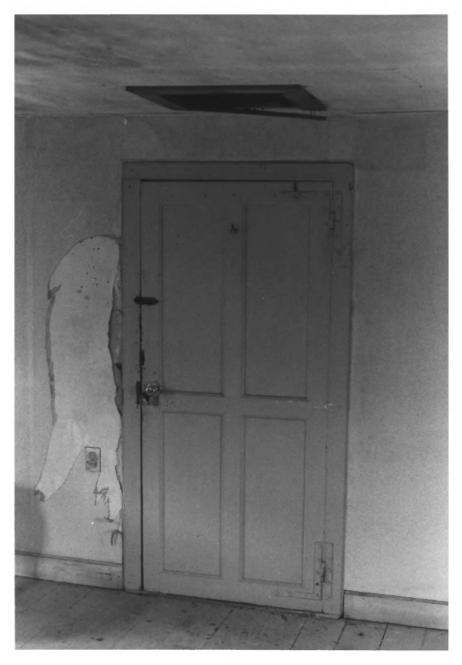

## "Panther's Den" S-84near Venton 1st floor door Photographer-Paul Touart September 1983 #7/11

"Panther's Den" S-84 near Venton 2nd floor door Photographer- Paul Touart September 1983 #8/,,

"Panther's Den" S-84 near Venton H-L Hinge Photographer-Paul Touart September 1983