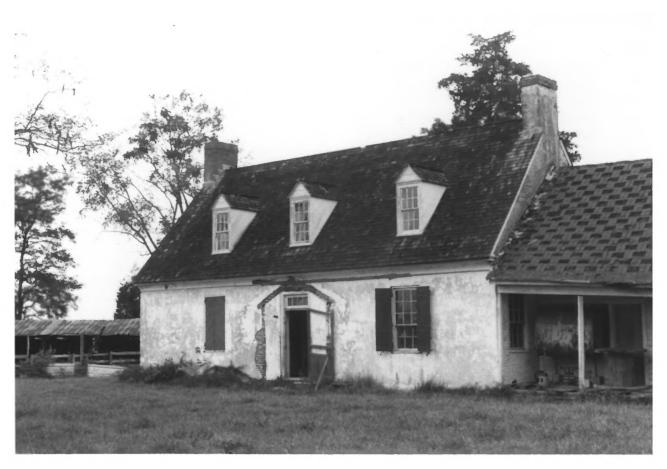

```
"Panther's Den" S-84
near Venton
west elevation
Photographer-Paul Touart
September 1983
#1/11
```

```
"Panther's Den" 5-84
west wall - cove corner
near Venton
Photographer-Paul Touart
September 1983
\pm 2/11
```