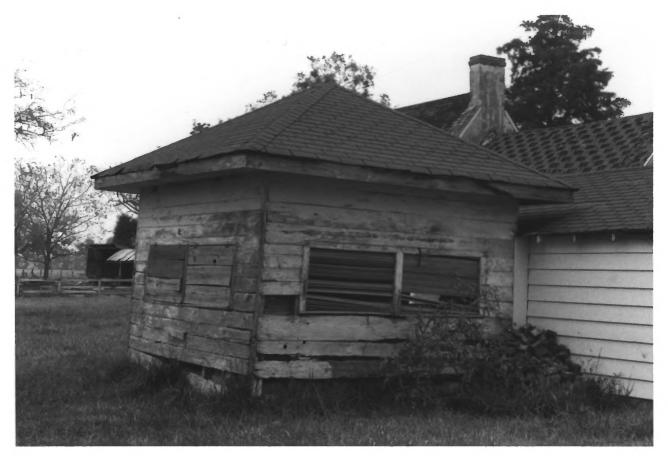

## "Panther's Den S-84 near Venton frame dairy Photographer-Paul Touart September 1983 # ||/||