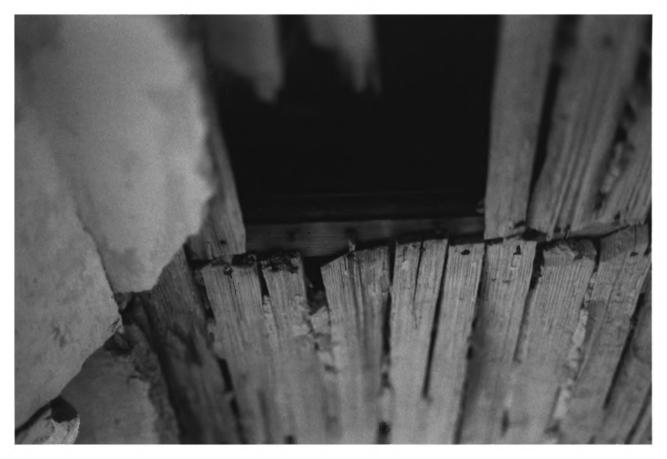

"Panthers' Den" S-84 near Venton beaded floor joist Photographer-Paul Touart September 1983  $\#10/_{II}$ 