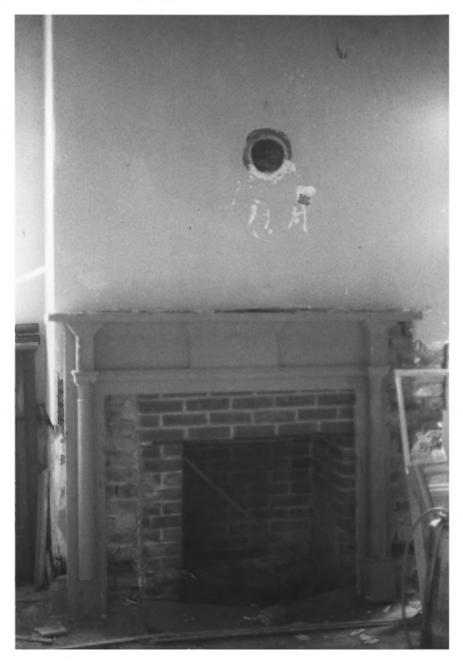

"Panther's Den" S-84 near Venton east elevation Photographer-Paul Touart September 1983 #3/11

"Panther's Den S-84 near Venton north wall Photographer-Paul Touart September 1983

```
"Panther's Den" S-84
near Venton
parlor mantel
Photographer-Paul Touart
September 1983
#5/11
```