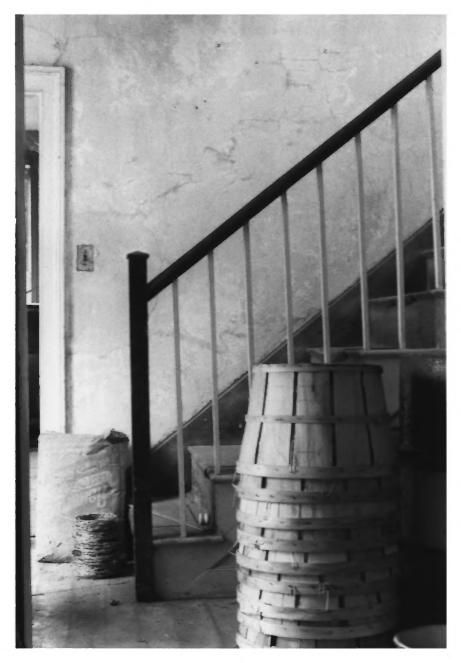

## "Panther's Den" S-84 near Venton center stair Photographer-Paul Touart September 1983 #6/11