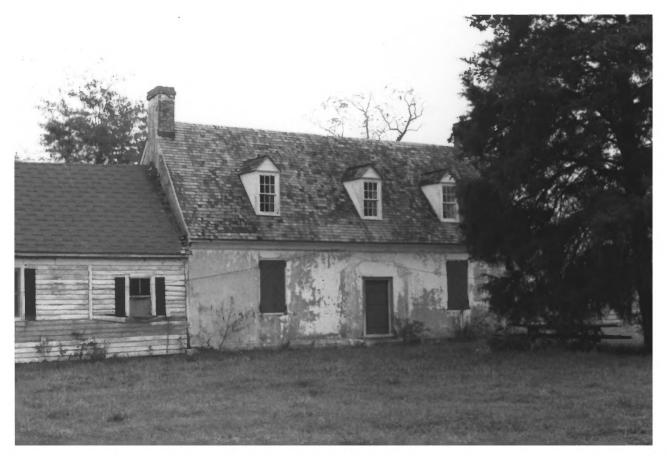

"Panther's Den" S-84 near Venton east elevation Photographer-Paul Touart September 1983 #3/11

"Panther's Den S-84 near Venton north wall Photographer-Paul Touart September 1983

```
"Panther's Den" S-84
near Venton
parlor mantel
Photographer-Paul Touart
September 1983
#5/11
```