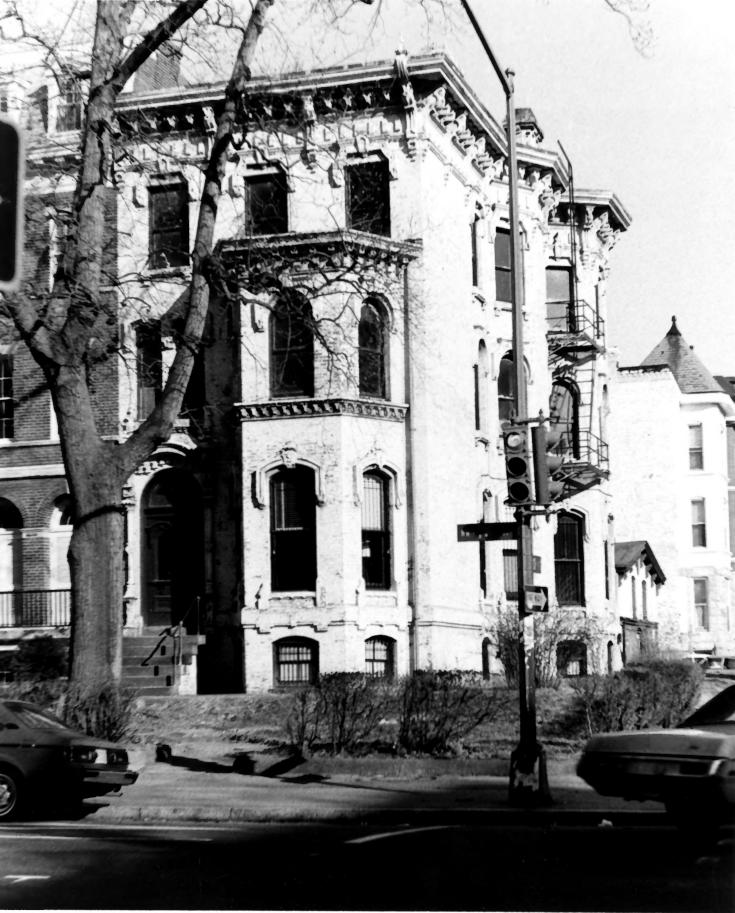

1603-1609 16th Street, N.W. Sixteenth Street Historic District Washington, D.C. Anne H. Helwig MAY 5 1978 January 1978 National Capital Planning Commission 1325 G Street, N.W., Washington, D.C. looking east #17- 217