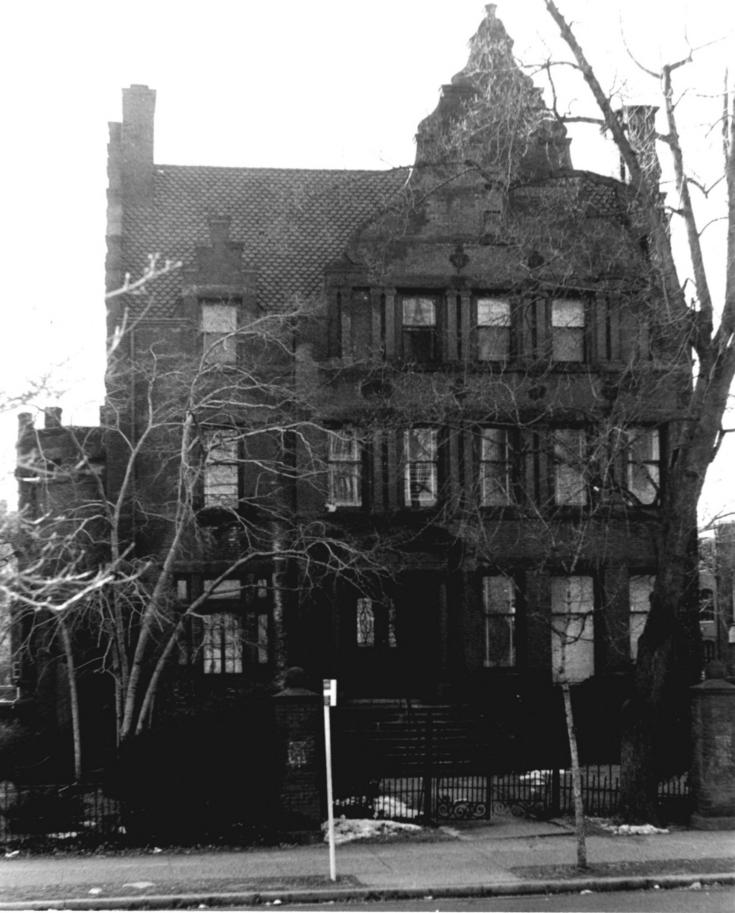

```
1623 16th Street, N.W.
Sixteenth Street Historic District
Washington, D.C.
Anne H. Helwig
January 1978
National Capital Planning Commission
1325 G Street, N.W. Washington, D.C.
looking east
```

Church of the Holy City and streetscape 1611 16th Street, N.W. Sixteenth Street Historic District Washington, D.C. Anne H. Helwig MAY 5 1978 January 1978