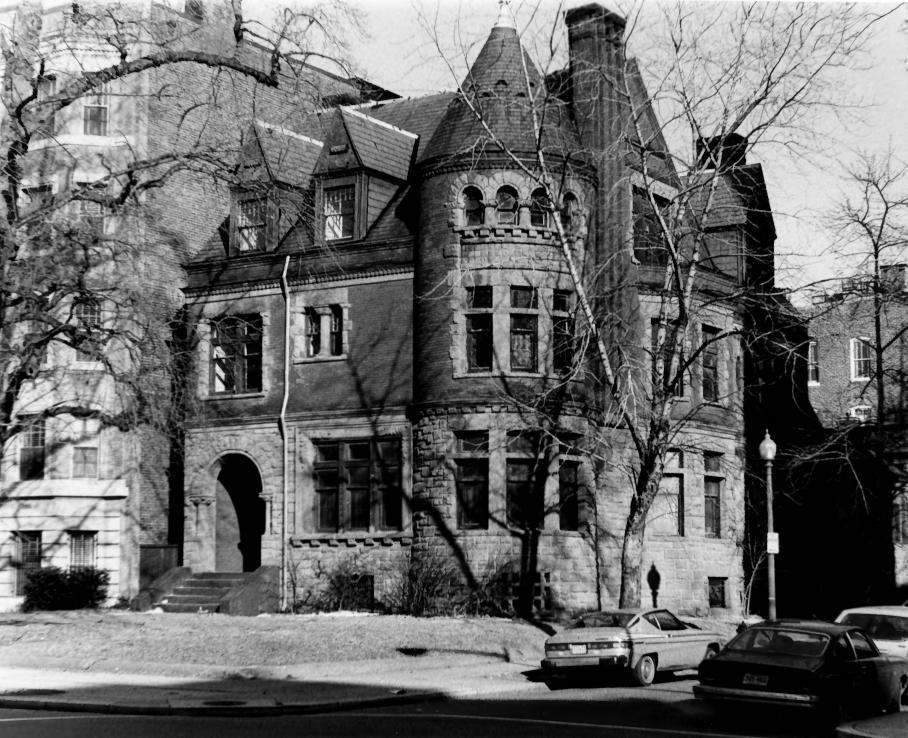

```
Huntley House
1601 16th Street, N.W.
Sixteenth Street Historic District
Washington, D.C.
Anne H. Helwig
January 1978
```

National Capital Planning Commission 1325 G Street, N.W., Washington, DC looking east #16 317 MAY 5 1978 AUG 25 1978