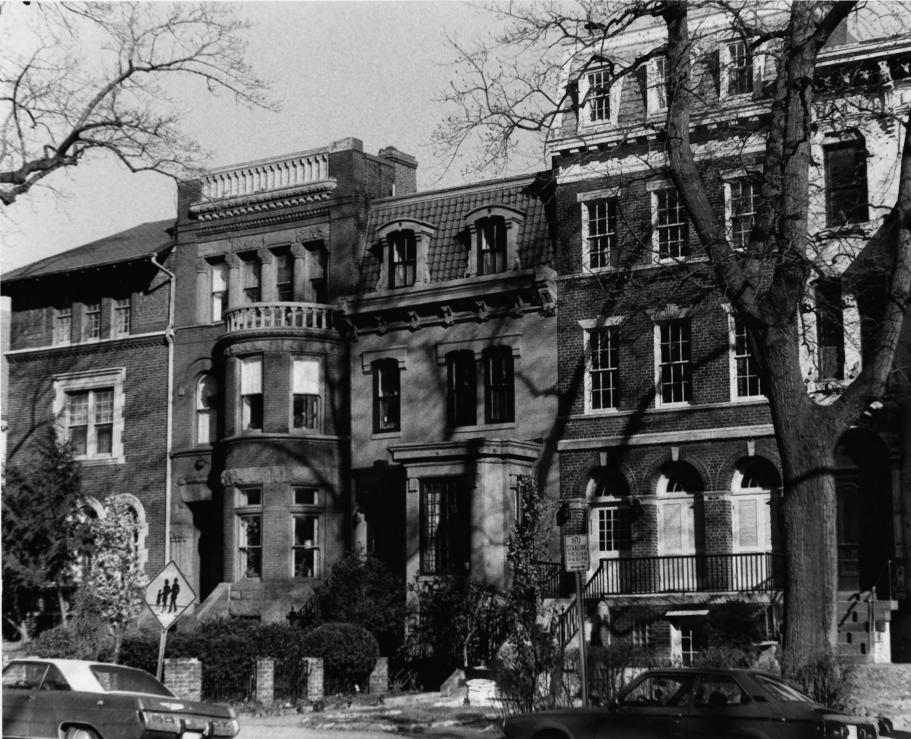

1603-1609 16th Street, N.W. Sixteenth Street Historic District Washington, D.C. Anne H. Helwig MAY 5 1978 January 1978 National Capital Planning Commission 1325 G Street, N.W., Washington, D.C. looking east #17- 217