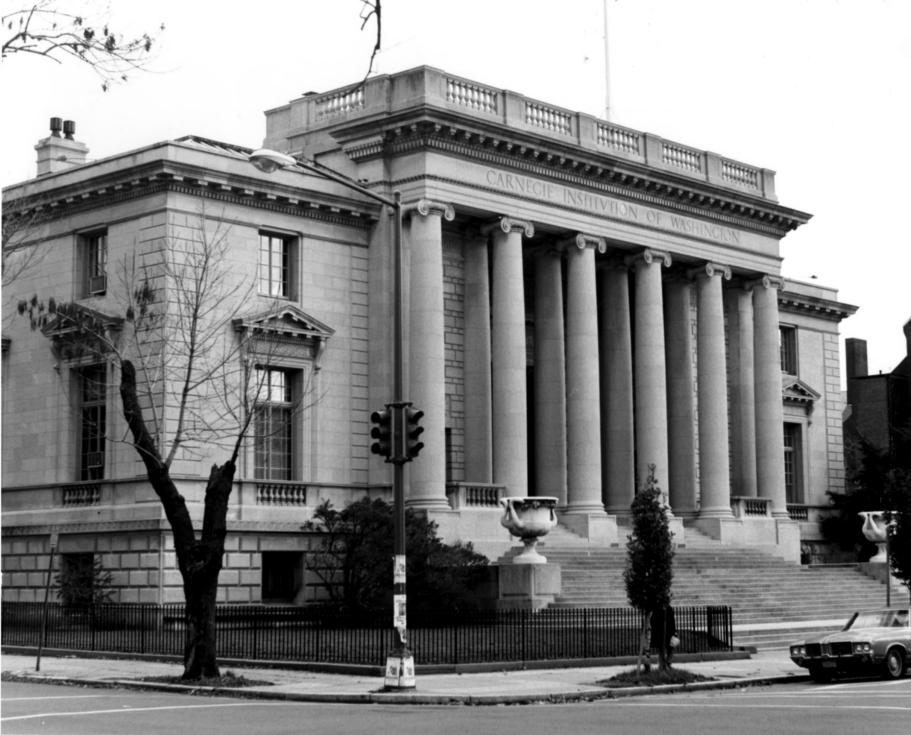

```
Carnegie Institution of Washington
1530 P Street, N.W.
Sixteenth Street Historic District
Washington, D.C.
Anne H. Helwig
December 1977
National Capital Planning Commission
1325 G Street, N.W., Washington, DC
looking southeast
#5 0
                           AUG 25 1978
```