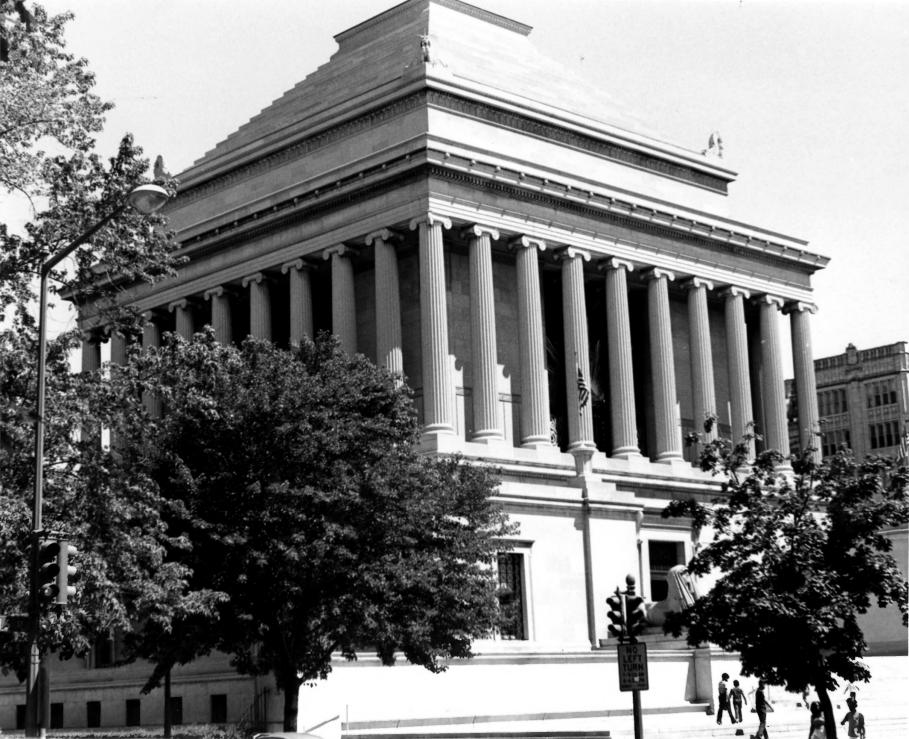

Temple of the Scottish Rite 1733 16th Street, N.W. Sixteenth Street Historic District Washington, D.C. Suzanne Ganschinietz MAY 5 1978 September 1977

National Capital Planning Commission 1325 G Street, N.W., Washington, DC looking southeast