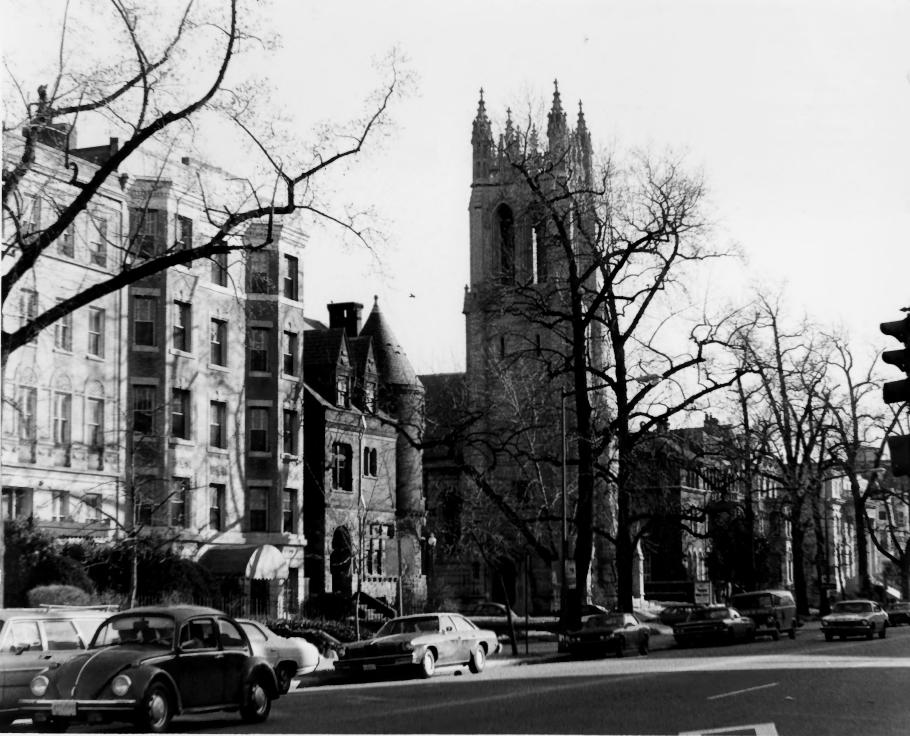

```
1623 16th Street, N.W.
Sixteenth Street Historic District
Washington, D.C.
Anne H. Helwig
January 1978
National Capital Planning Commission
1325 G Street, N.W. Washington, D.C.
looking east
```

Church of the Holy City and streetscape 1611 16th Street, N.W. Sixteenth Street Historic District Washington, D.C. Anne H. Helwig MAY 5 1978 January 1978