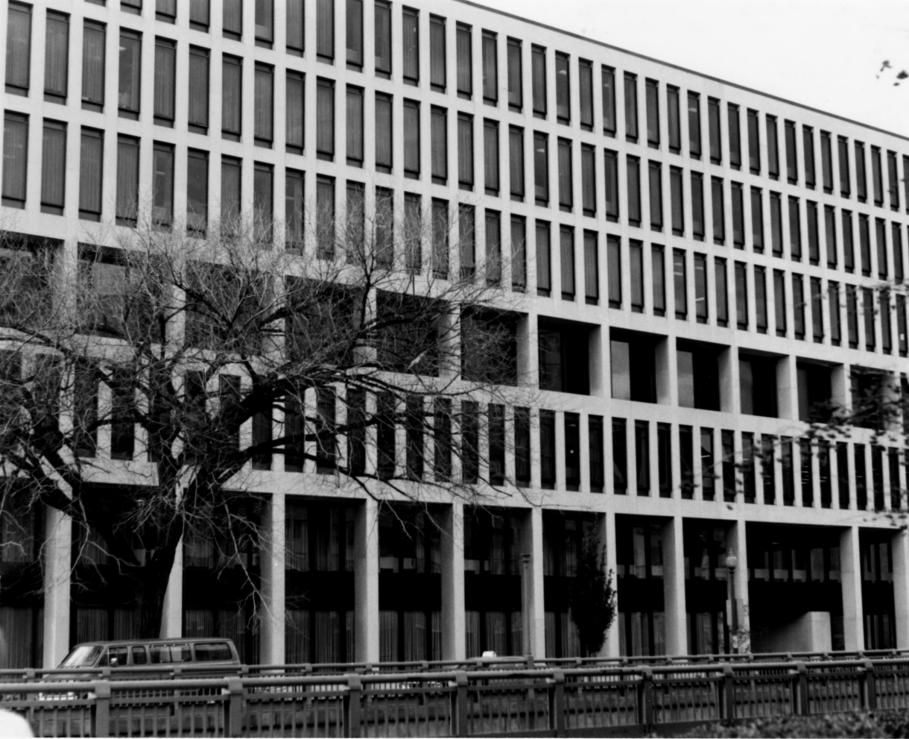

```
National Wildlife Federation
Sixteenth Street Historic District
Washington, D.C.
Anne H. Helwig
December 1977
National Capital Planning Commission
```

1325 G Street, N.W., Washington, DC looking west