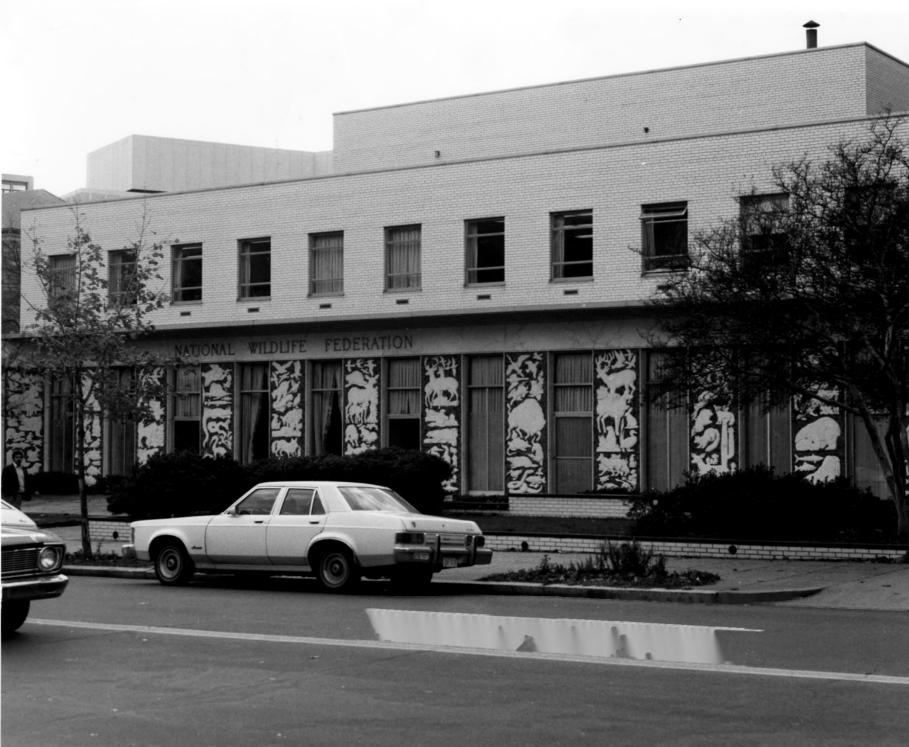

```
National Wildlife Federation
Sixteenth Street Historic District
Washington, D.C.
Anne H. Helwig
December 1977
National Capital Planning Commission
```

1325 G Street, N.W., Washington, DC looking west