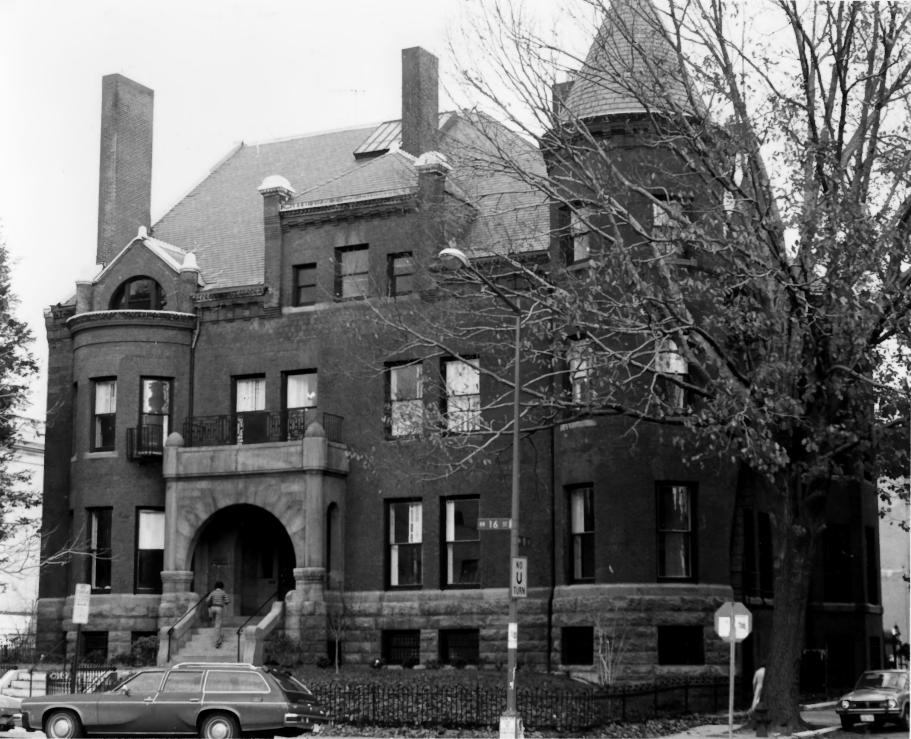

The Tiffany 1925 16th Street, N.W. Sixteenth Street Historic District Washington, D.C. Anne H. Helwig AUG 25 1978 December 1977

National Capital Planning Commission 1325 G Street, N.W., Washington, DC looking east MAY 0 19/8