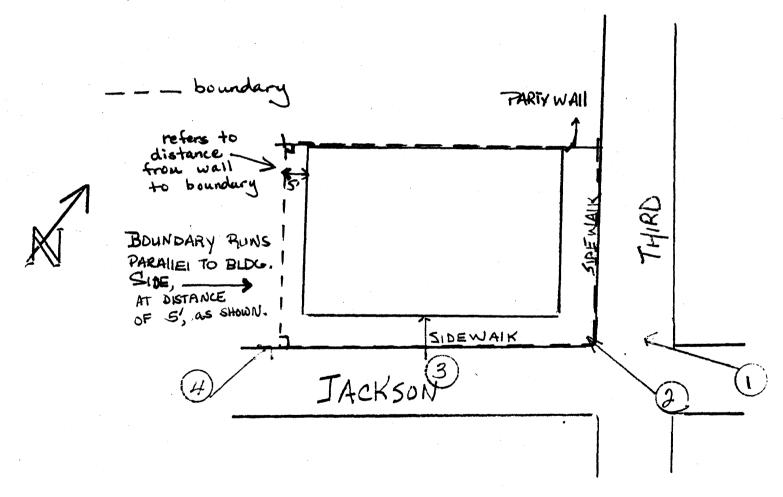

c.1920 postcard showing Hemenway Building.

| 0.1320 posted( d 31101)                                                                                          | ing nemerinay barre                                                            | u ( 119 )                      |                                              |
|------------------------------------------------------------------------------------------------------------------|--------------------------------------------------------------------------------|--------------------------------|----------------------------------------------|
| 10. Geograph                                                                                                     | ical Data                                                                      |                                |                                              |
| Acreage of nominated property Quadrangle nameAlexand; UTM References                                             | '''                                                                            | ½ acre                         | Quadrangle scale 1:24,000                    |
|                                                                                                                  | 3 <sub>1</sub> 4 6 <sub>1</sub> 4 1 <sub>1</sub> 4 <sub>1</sub> 0 <br>Northing | B Zone                         | Easting Northing                             |
|                                                                                                                  |                                                                                | D<br>F<br>H                    |                                              |
| Verbal boundary descriptio                                                                                       | n and justification<br>refer to enclosed                                       | sketch map.                    |                                              |
| List all states and counties                                                                                     | for properties overla                                                          | apping state or co             | ounty boundaries                             |
| state N/A                                                                                                        | code                                                                           | county                         | code                                         |
| state                                                                                                            | code                                                                           | county                         | code                                         |
| 11. Form Pre                                                                                                     | pared By                                                                       |                                |                                              |
|                                                                                                                  | egister Staff<br>f Historic Preserv<br>ouisiana                                |                                | STED BY OWNER  Ite June 1983                 |
| street & number P, O, Bo                                                                                         | x 44247                                                                        | tel                            | lephone (504) 342-6682                       |
| ity or town Baton Ro                                                                                             | uge                                                                            | sta                            | ate LA 70804                                 |
| 12. State His                                                                                                    | toric Prese                                                                    | ervation (                     | Officer Certification                        |
|                                                                                                                  | state<br>c Preservation Officer fo                                             | X local or the National Histor | ric Preservation Act of 1966 (Public Law 89– |
| ocology in nereby nominate this pro-<br>according to the criteria and pro-<br>State Historic Preservation Office | ocedures set forth by the                                                      |                                | and certify that it has been evaluated vice. |
| itle<br>State Historic Prese                                                                                     | ometica Offices                                                                | Robert B, DeB                  | Blieux<br>date August 15, 1983               |
| For NPS use only Thereby certify that this p                                                                     | roperty is included in th                                                      | e National Register            | date 10/4/83                                 |
| Keeper of the National Reg                                                                                       | ster                                                                           |                                |                                              |
| Attest: Chief of Registration                                                                                    |                                                                                |                                | date                                         |

## HEMENWAY FURNITURE CO. BUILDING ALEXANDRIA, PAPIDES PARISH

(NOT TO SLALE)