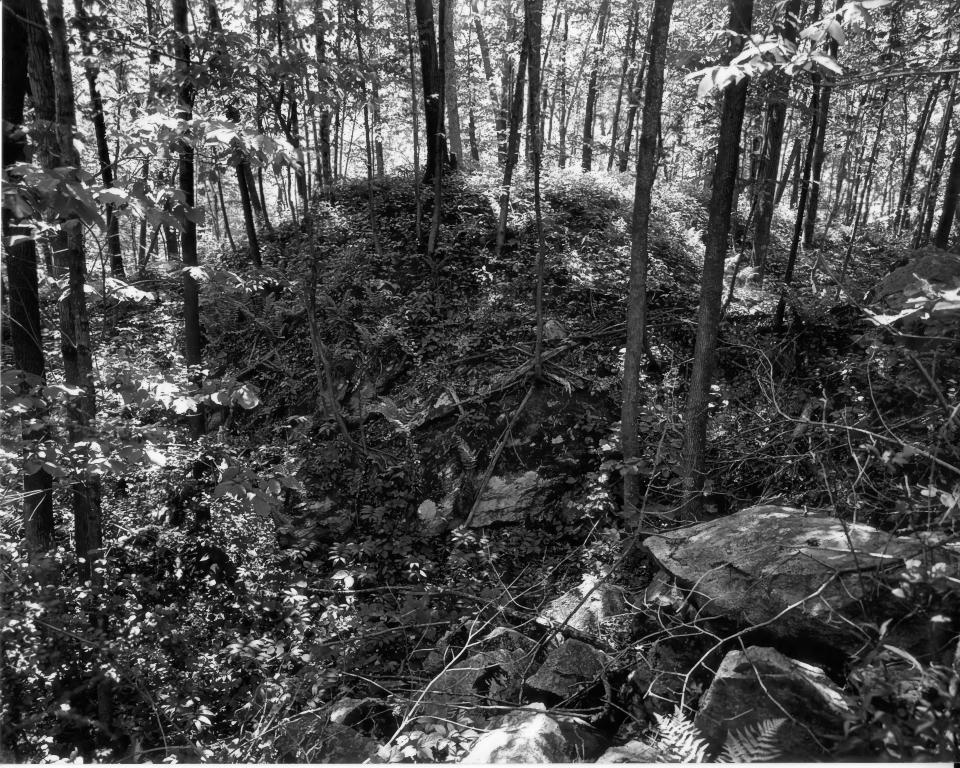

View: From the west; principal wall of kiln.

Photo #32

LIME KILN #3 Dexter Rock Road Lincoln, Rhode Island

Photographer: Warren Jagger Date: 1980

Negative filed at: Rhode Island Historical

Preservation Commission

150 Benefit Street Providence, RI 02903

View: From the north.

Photo #33