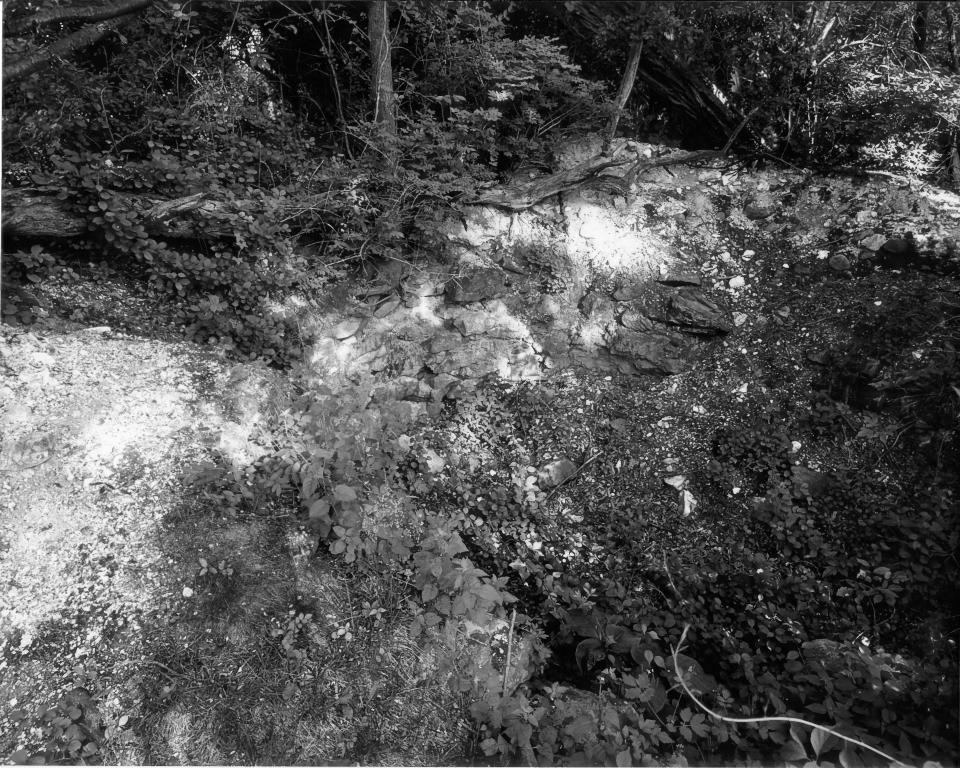

LIME KILN #1 Old Louisquisset Pike Lincoln, Rhode Island

Photographer: Warren Jagger

Date: 1980

Negative filed at: Rhode Island Historical

Preservation Commission

150 Benefit Street Providence, RI

View: From the north, looking down into kiln.