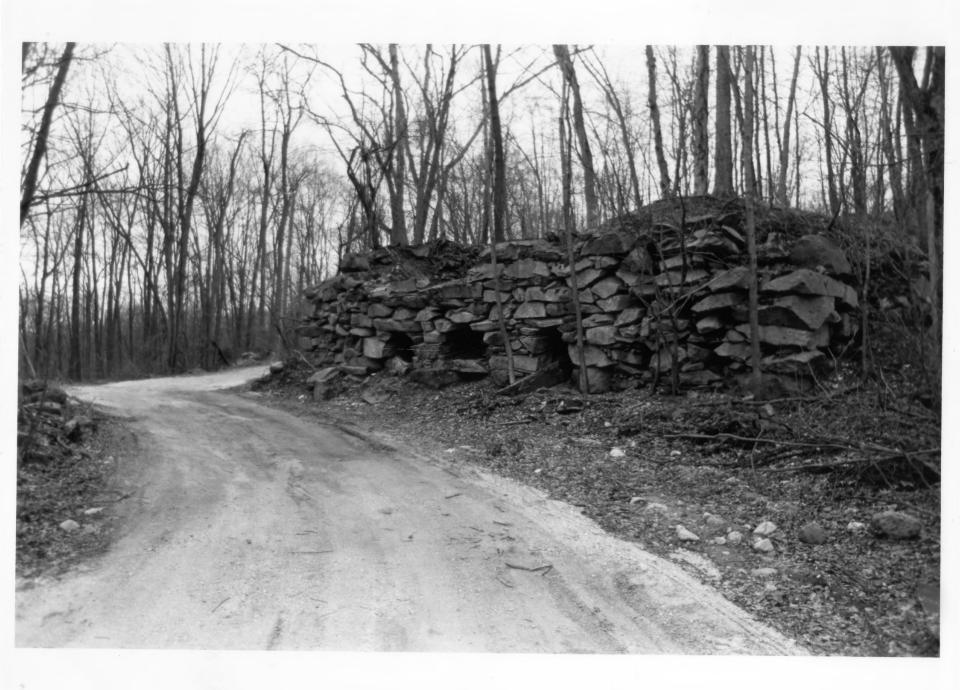

Photo #31

LIME KILN #2 Sherman Avenue Lincoln, Rhode Island

Photographer: Pamela Kennedy

Date: 1978

Negative filed at: Rhode Island Historical

Preservation Commission

150 Benefit Street

Providence, RI

View: From the west; principal wall of kiln.

Photo #32

LIME KILN #3 Dexter Rock Road Lincoln, Rhode Island

Photographer: Warren Jagger Date: 1980

Negative filed at: Rhode Island Historical

Preservation Commission