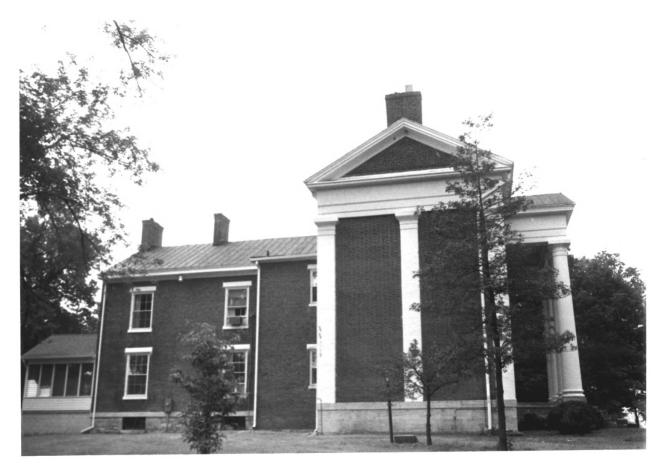

Photo 2 of 8 North side of house looking south

Richard S. DeCamp, Historic Commission 253 Market Street Lexington, KY 40508 November 1982

Photo 3 of 8 Dining room mantel and press

Richard S. DeCamp, Historic Commission 253 Market Street Lexington, KY 40508 November 1982