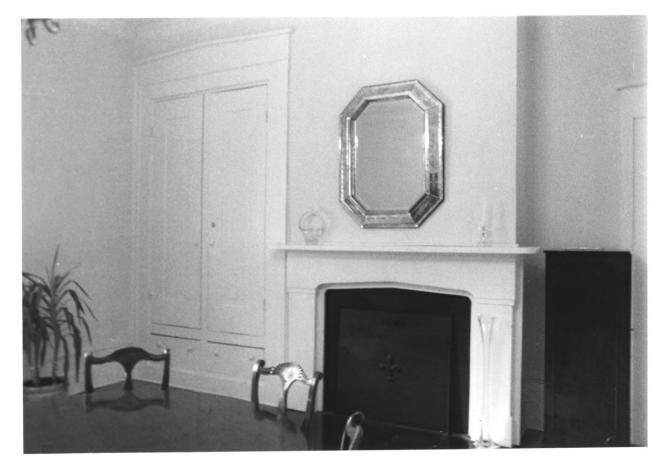

Photo 2 of 8 North side of house looking south

Richard S. DeCamp, Historic Commission 253 Market Street Lexington, KY 40508 November 1982

Photo 3 of 8 Dining room mantel and press

Richard S. DeCamp, Historic Commission 253 Market Street Lexington, KY 40508 November 1982