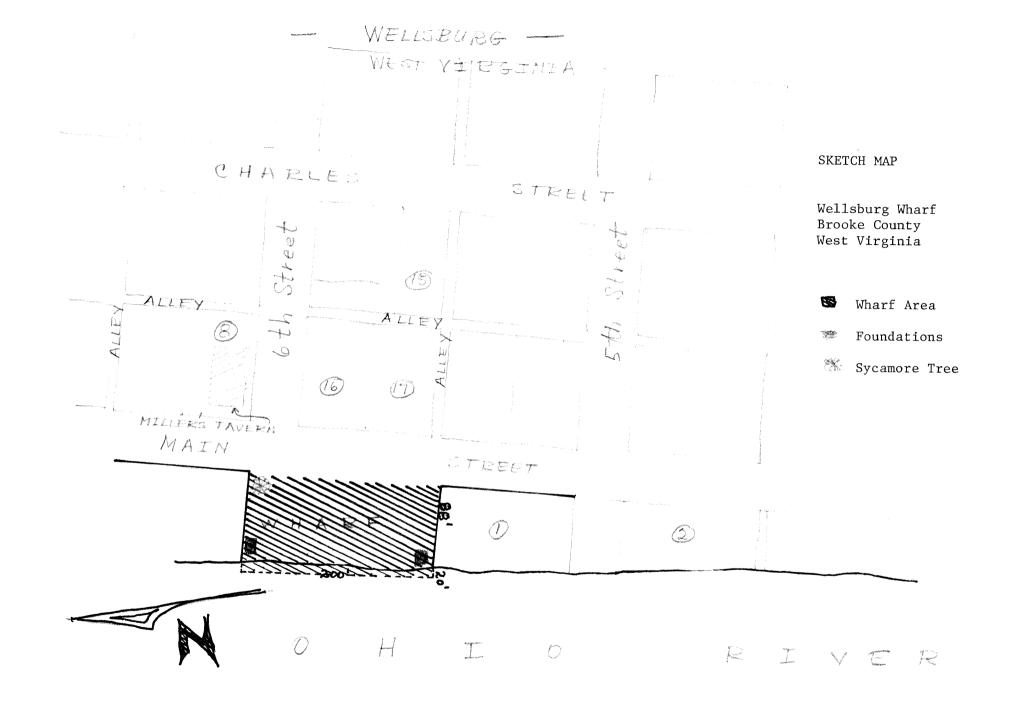

\_\_FAIR

\_\_RUINS \_\_UNEXPOSED

DESCRIBE THE PRESENT AND ORIGINAL (IF KNOWN) PHYSICAL APPEARANCE

The Wellsburg wharf is located on the banks of the Ohio River at 6th and Main Streets in Wellsburg, Brooke County, West Virginia. Cobblestones forming the pavement of the wharf are clearly discernible, despite the natural cover of vegitation and alluvial deposits. The wharf extended in former days below the present pool level of the river that has raised in the 20th century due to the lock and dam and roller dam system.

Extending several hundred feet along Main Street, the wharf is devoid of above ground structures. Foundations of early 19th century warehouses exist at both the northern and southern boundaries of the site. A giant sycamore tree, planted by a local notable before the Civil War, stands on the wharf at its northeast corner. The wharf runs in a north-south direction along the bank facing the small community of Brilliant, Ohio, across the river.

## NATIONAL REGISTER OF HISTORIC PLACES INVENTORY -- NOMINATION FORM

WELLSBURG WHARF, WELLSBURG, BROOKE COUNTY, WEST VIRGINIA

**CONTINUATION SHEET** 

ITEM NUMBER 7

PAGE 2

Known underwater resources at the Wellsburg Wharf comprise wharf cobblestones extending approximately 20 feet beyond the present shoreline.