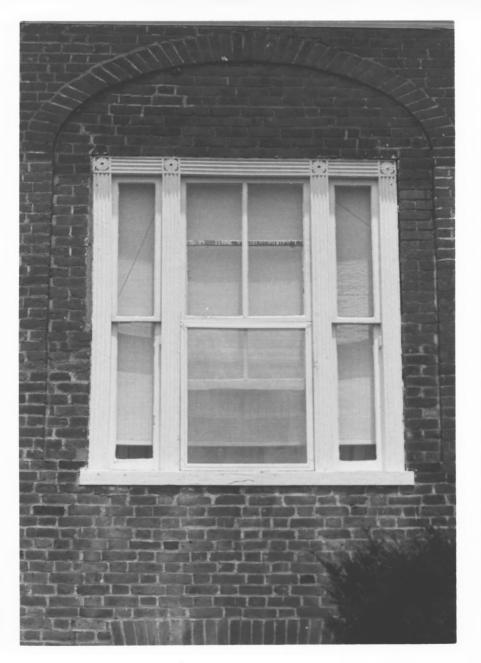

Charlotte Schneider Kentucky Heritage Commission Frankfort, Kentucky Summer 1980

Photo 3/4 Detail of front bay, note recessed elliptical-headed panel and woodwork detail. OCT 6 1980 NOV 2 5 1980

Judge John, Boyle, House Boyle County, Kentucky