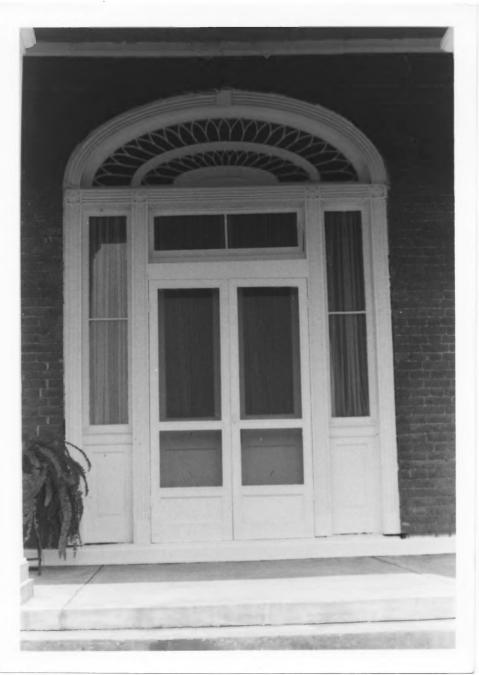

Charlotte Schneider Kentucky Heritage Commission Frankfort, Kentucky Summer 1980

Photo 2/4 Detail of front entrance showing fluted trim, corner rosettes, and elliptical fanlight. OCT 6 1980 NOV 2.5 198