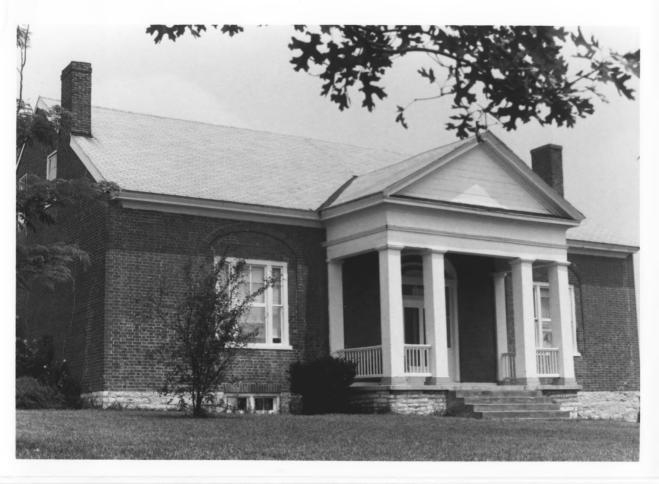

Judge John, Boyle, House Boyle County, Kentucky

Charlotte Schneider Kentucky Heritage Commission Frankfort, Kentucky Summer 1980

Photo 1/4 View of main(south) facade of Boyle House taken from southwest. OCT 6 1980 NOV 25 1980