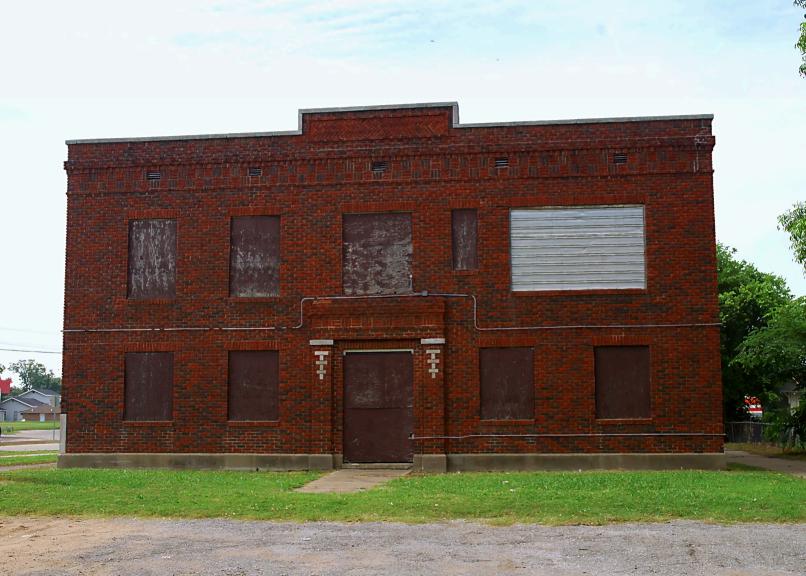

Black Hospital Okmulgee, Oklahoma Bryan C. Brown July 1983 Department of Geography, 0.S.U. Front and south end Facing northwest okmulaee the No. 1

Black Hospital Okmulgee, Oklahoma Bryan C. Brown July 1983 Department of Geography, O.S.U. Front or east side Facing west