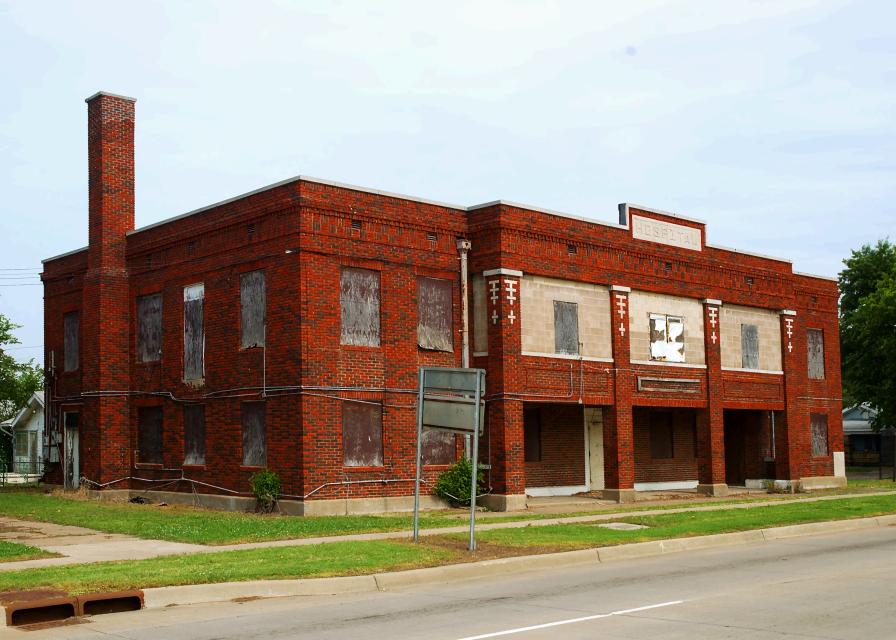

Black Hospital Okmulgee, Oklahoma Bryan C. Brown July 1983 Department of Geography, O.S.U. Rear and north end Facing southeast

1. Okwolger Black Hospital

2. Okmulgee County, Oklahoma

3, Michael Cassity

4, June 10, 2007

5. Oklahoma SHPO

6. Looling northwest

1. Oknulgee Black Hospital 2. Okmoljez County, Oklahoma

3. Michael Cassity

4. June 10, 2007 5, Oklahoma SHPO

6. Looking west

1. Oknulgee Black Hospital 2. Oknulgee County, Oklahoma