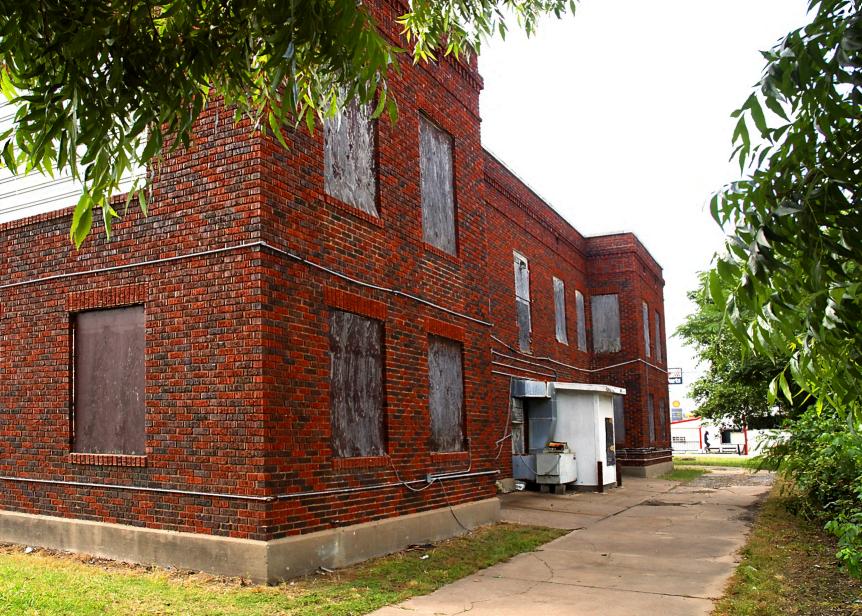

Black Hospital Okmulgee, Oklahoma Bryan C. Brown July 1983 Department of Geography, O.S.U. Rear and north end Facing southeast

1. Okwolger Black Hospital

2. Okmulgee County, Oklahoma

3, Michael Cassity

4, June 10, 2007