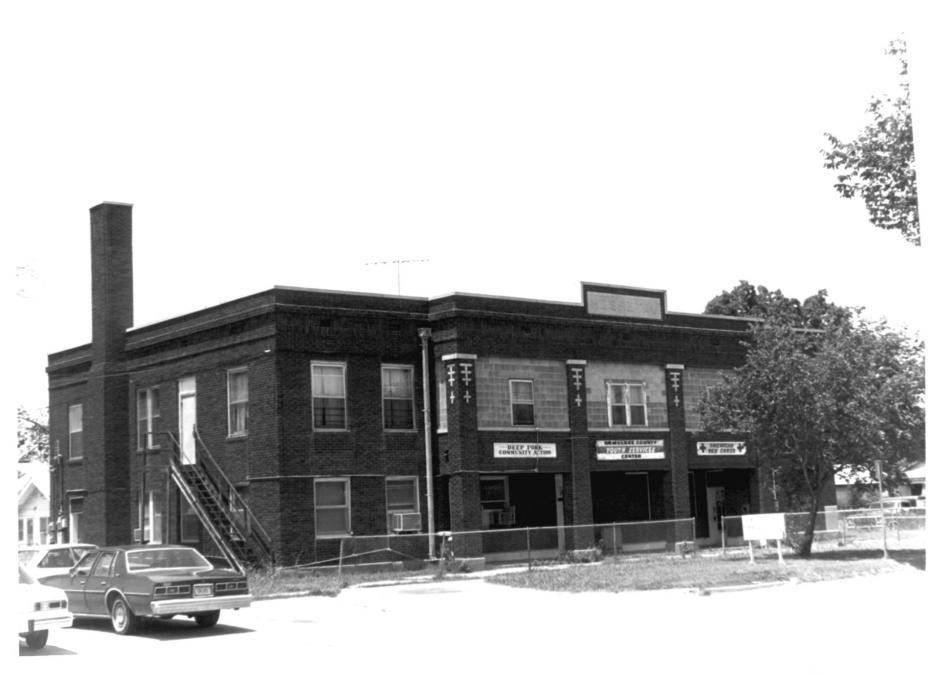

Black Hospital Okmulgee, Oklahoma Bryan C. Brown July 1983 Department of Geography, 0.S.U. Front and south end Facing northwest okmulaee the No. 1

Black Hospital Okmulgee, Oklahoma Bryan C. Brown July 1983 Department of Geography, O.S.U. Front or east side Facing west