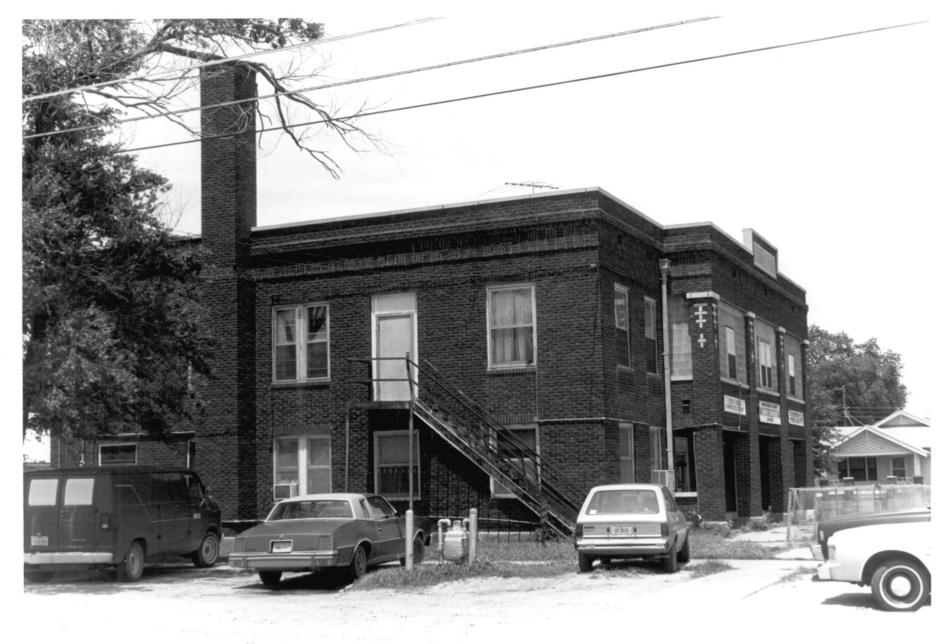

Black Hospital Okmulgee, Oklahoma Bryan C. Brown July 1983 Department of Geography, O.S.U. Rear and north end Facing southeast

1. Okwolger Black Hospital

2. Okmulgee County, Oklahoma

3, Michael Cassity

4, June 10, 2007