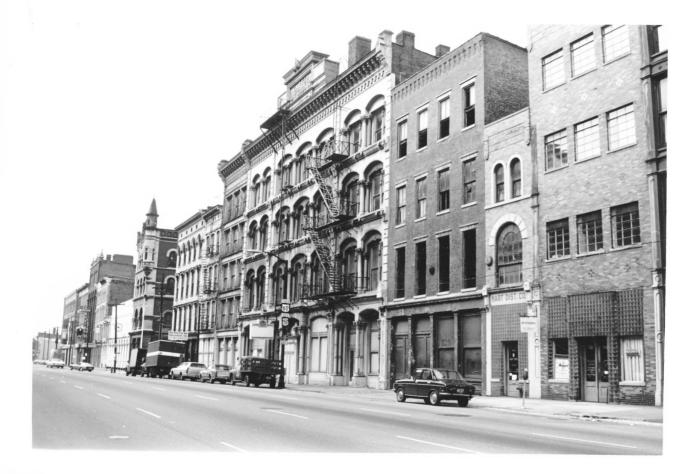

# NATIONAL REGISTER OF HISTORIC PLACES PROPERTY PHOTOGRAPH FORM

(Type all entries - attach to or enclose with photograph)

| 1. NAME                                   |                       |                                   |                                                  |  |  |
|-------------------------------------------|-----------------------|-----------------------------------|--------------------------------------------------|--|--|
| COMMON V                                  | Vest Main Street      | AND/OR HISTORIC                   | NUMERIC CODE (Assigned by NPS)                   |  |  |
| F                                         | listoric District     | West Main Street                  | MAR 2 2 1974                                     |  |  |
| 2. LOCATION                               |                       |                                   |                                                  |  |  |
| Kentucky                                  |                       | Jefferson                         | Louisville                                       |  |  |
| STREET AND                                | NUMBER                |                                   |                                                  |  |  |
|                                           |                       |                                   |                                                  |  |  |
| The nort                                  | th & south sides of V | <u>West Main Street in the 60</u> | 0, 700 and 800 blocks.                           |  |  |
| 3. PHOTO RE                               |                       |                                   |                                                  |  |  |
| John Cullinane                            |                       | DATE 4/30/73                      | NEGATIVE FILED AT Preservation                   |  |  |
|                                           |                       |                                   | Alliance - Gardencourt,<br>Louisville, Ky. 40205 |  |  |
| 4. IDENTIFICATION                         |                       |                                   | Louisville, Ky. 40205                            |  |  |
|                                           | EW, DIRECTION, ETC.   |                                   | 3.9110                                           |  |  |
| DESCRIBE VI                               | EW, DIRECTION, ETC.   |                                   | 3                                                |  |  |
| North side, facing northwest in 700 block |                       |                                   |                                                  |  |  |
|                                           | N MILLELIVED E        |                                   |                                                  |  |  |
|                                           |                       | AUG 1 7 1973                      |                                                  |  |  |
|                                           |                       | 1 1 /                             | O NATIONAL F                                     |  |  |
|                                           |                       | 1014                              | NATIONAL REGISTE                                 |  |  |
|                                           |                       |                                   | aroto to                                         |  |  |
|                                           | pana                  | FRTY OF THE MATRIMAL              | KLES EXPTIES                                     |  |  |
| Red                                       |                       |                                   |                                                  |  |  |