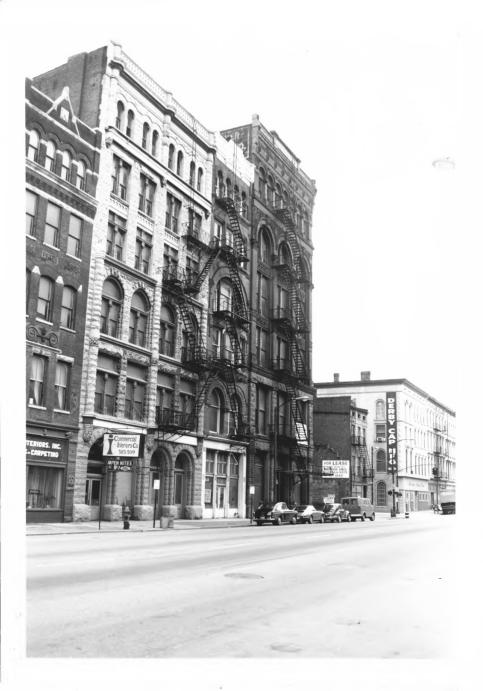

UNITED STATES DEPARTMENT OF THE INTERIOR FORM 10-301 A NATIONAL PARK SERVICE (6/72)NATIONAL REGISTER OF HISTORIC PLACES PROPERTY PHOTOGRAPH FORM (Type all entries - attach to or enclose with photograph) 1. NAME NUMERIC CODE (Assigned by NPS) COMMON AND/OR HISTORIC West Main Street 2 2 1974 West Main Street Historic District 2. LOCATION COUNTY TOWN STATE **Iefferson** Louisville Kentucky STREET AND NUMBER The north & south sides of the 600, 700 and 800 blocks of West Main Street 3. PHOTO REFERENCE PHOTO CREDIT DATE NEGATIVE FILED AT Preservati Alliance-Gardencourt, Louisville, 40205 John Cullinane 4/30/73 4. IDENTIFICATION DESCRIBE VIEW, DIRECTION, ETC. South side, facing southwest, in 600 block