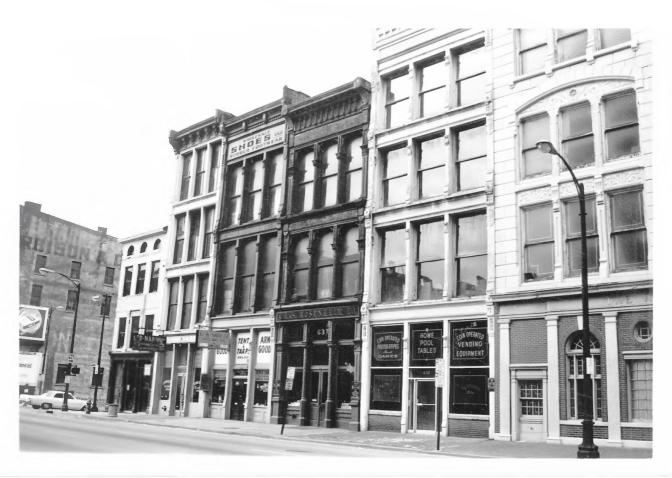

# NATIONAL REGISTER OF HISTORIC PLACES PROPERTY PHOTOGRAPH FORM

Type all entries - attach to or enclose with photograph)

| (Type all                                                   | entries - attach to or enclose with ph | otograph)                                        |  |  |
|-------------------------------------------------------------|----------------------------------------|--------------------------------------------------|--|--|
| NAME                                                        |                                        |                                                  |  |  |
| ommon West Main Street                                      | AND/OR HISTORIC                        | NUMERIC CODE (Assigned by NPS)                   |  |  |
| Historic District                                           | West Main Street                       | MAR 2 2 1974                                     |  |  |
| LOCATION                                                    |                                        |                                                  |  |  |
| TATE                                                        | COUNTY                                 | TOWN                                             |  |  |
| Kentucky                                                    | Jefferson                              | Louisville                                       |  |  |
| TREET AND NUMBER                                            |                                        |                                                  |  |  |
| The north and s                                             | south sides of West Main Stre          | eet in the 600, 700 and 800                      |  |  |
| PHOTO REFERENCE                                             |                                        |                                                  |  |  |
| John J.                                                     | DATE                                   | NEGATIVE FILED AT Preservation                   |  |  |
| Cullinane                                                   | 4/30/73                                | Alliance - Gardencourt,<br>Louisville, Ky. 40205 |  |  |
| IDENTIFICATION (1.1)                                        |                                        |                                                  |  |  |
| FIGURE VIEW, DIRECTION, ETC.  Northsside, facing northwest, | in 600 blocks                          | RECEIVED  AUG 1 7 1973 TO  NATIONAL REGISTE      |  |  |
|                                                             |                                        | GPO 932-009                                      |  |  |