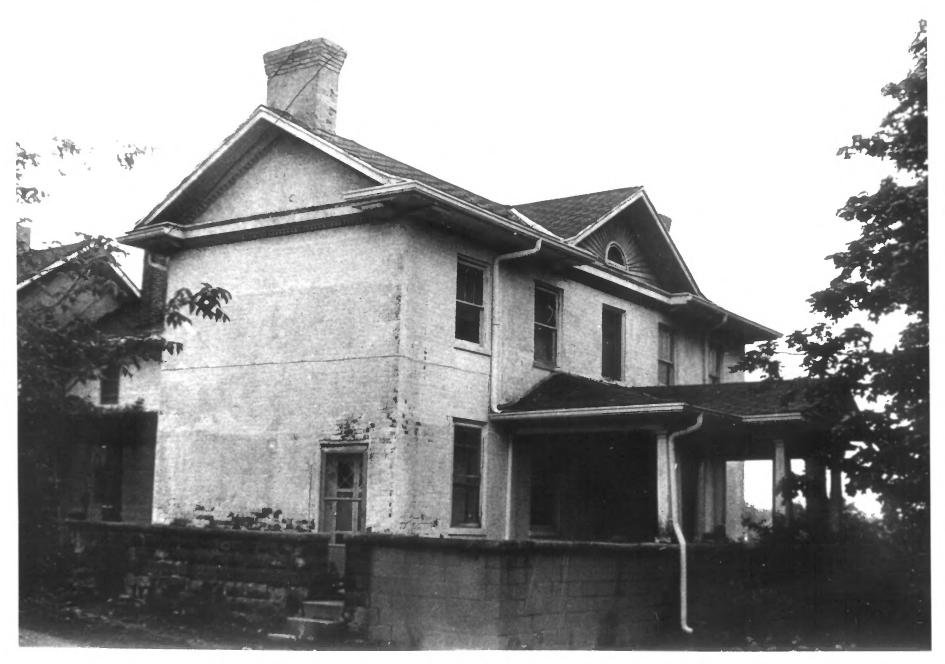

FORM 10-301 A

## UNITED STATES DEPARTMENT OF THE INTERIOR NATIONAL PARK SERVICE

## NATIONAL REGISTER OF HISTORIC PLACES PROPERTY PHOTOGRAPH FORM

(Type all entries - attach to or enclose with photograph)

| 1. NAME                        |                       | •                              |
|--------------------------------|-----------------------|--------------------------------|
| СОММОИ                         | AND/OR HISTORIC       | NUMERIC CODE (Assigned by NPS) |
| Col. Charles Young Home        |                       |                                |
| 2. LOCATION                    |                       |                                |
| STATE                          | COUNTY                | TOWN                           |
| Ohio                           | Gree