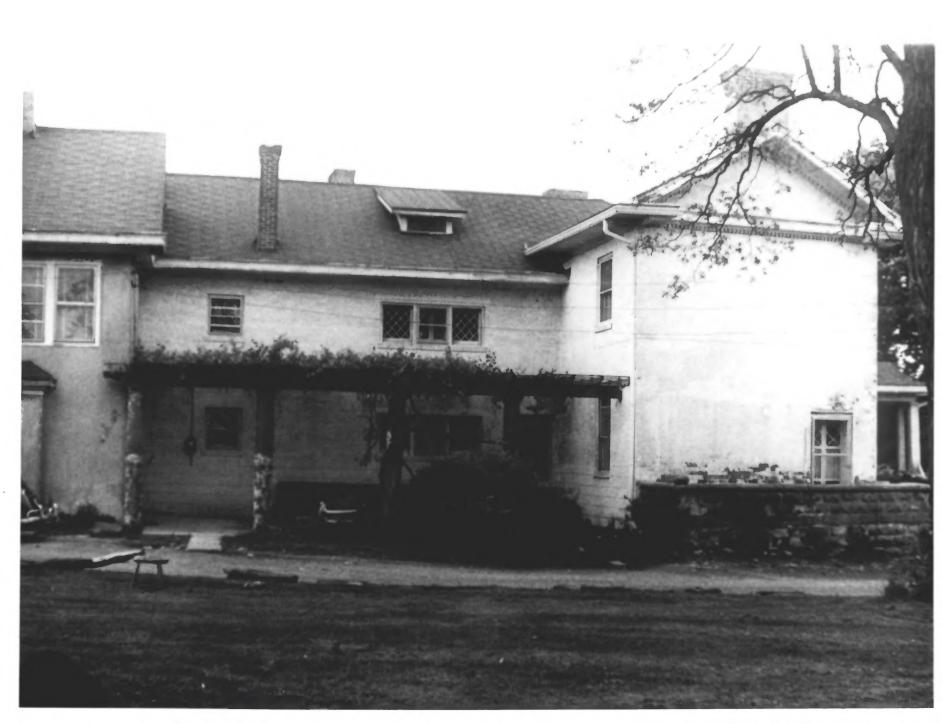

|
| STREET AND NUMBER              |                       |                                |
| Columbus Pike between Clifto   | n and Stevenson Roads |                                |
| 3. PHOTO REFERENCE             |                       |                                |
| PHOTO CREDIT                   | DATE                  | NEGATIVE FILED AT              |
| Afro-American Bicentennial     |                       | Afro-American Bicentennial     |
| Corporation                    | 1973                  | Corporation                    |
| 4. IDENTIFICATION              |                       |                                |
| DESCRIBE VIEW, DIRECTION, ETC. |                       |                                |

Left frontal view of the Young home facing north-east.



FORM 10-301 A (6/72)

## UNITED STATES DEPARTMENT OF THE INTERIOR NATIONAL PARK SERVICE

## NATIONAL REGISTER OF HISTORIC PLACES PROPERTY PHOTOGRAPH FORM

(Type all entries - attach to or enclose with photograph)

| 1. NAME                                         |                        |                                |
|-------------------------------------------------|------------------------|--------------------------------|
| Col., Young Home                                | AND/OR HISTORIC        | NUMERIC CODE (Assigned by NPS) |
| 2. LOCATION                                     |                        |                                |
| STATE                                           | COUNTY                 | TOWN                           |
| Ohio