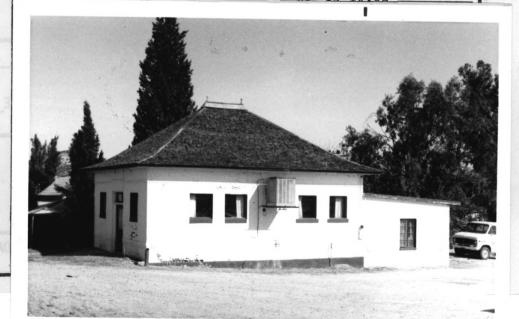

## ARIZONA STATE HISTORIC PROPERTY INVENTORY

| IDENTIFICATION Wickenburg Historic             | COUNTY: Maricopa SURVEY SITE: 1-17      |
|------------------------------------------------|-----------------------------------------|
| SURVEY AREA NAME: Resource Survey              | USGS QUAD: Wickenburg                   |
| HISTORIC NAME: City Hall and Jail              | T 7N R 5W S 12 / NE 4 OF THE NW 4       |
| ADDRESS/LOCATION: 117 Yavapai                  | UTM 12-340180-3760020                   |
| CITY/TOWN: Wickenburg, Arizona                 | Description (contd.)                    |
| TAX PARCEL NUMBER: 505-50-56A (less one acre)  | ROOF TYPE: hip                          |
| OWNER: Town of Wickenburg                      | ROOF SHEATHING: wood shake              |
| OWNER ADDRESS:                                 | HISTURIC ASSUCIATIONS (be concise):     |
| Wickenburg, AZ 85358                           | EAVES TREATMENT: box cornice            |
| HISTORIC USE: City Hall                        | . gabanasa at                           |
| PRESENT USE: clubhouse                         | WINDOWS: wood fixed glass, partially    |
| BUILDING TYPE: public building                 | _infilled                               |
| STYLE: Neo-Colonial                            | ENTRY: central entry with toplight;     |
| CONSTRUCTION DATE: ca. 1906                    | sidelights infilled, door non-original  |
| ARCHITECT/BUILDER: unknown                     | PORCHES: N/A                            |
| INTEGRITY: altered minor/original site         | UISTRICT/STREETSCAPE CONTRIBUTION       |
| CONDITION: good                                | STOREFRONTS: N/A                        |
| DESCRIPTION                                    | 21 a 2 met7 twet 30% and                |
| STORIES: 1 DIMENSIONS: (1) 30 (w) 25           | NOTABLE INTERIOR: unknown               |
| STRUCTURAL MATERIAL: brick                     | Wind als construction cs. 1906 until    |
|                                                | OUTBUILDINGS: none                      |
| FOUNDATION MATERIAL: concrete                  |                                         |
| REET COMMERCIAL * CENTRAL SQUARE               | ALTERATIONS: rear addition; windows     |
| WALL SHEATHING: paint                          | partially infilled, original wood floor |
|                                                | PHOTOGRAPH                              |
| APPLIED ORNAMENT: roof ridge cap with finials; | PHOTOGRAPHER: Jim Woodward              |
| brick corbel cornice and water table           | DATE: January 1985 VIEW: E              |
| SKETCH MAP:                                    | NEGATIVE NUMBER: WS-15-10 12            |