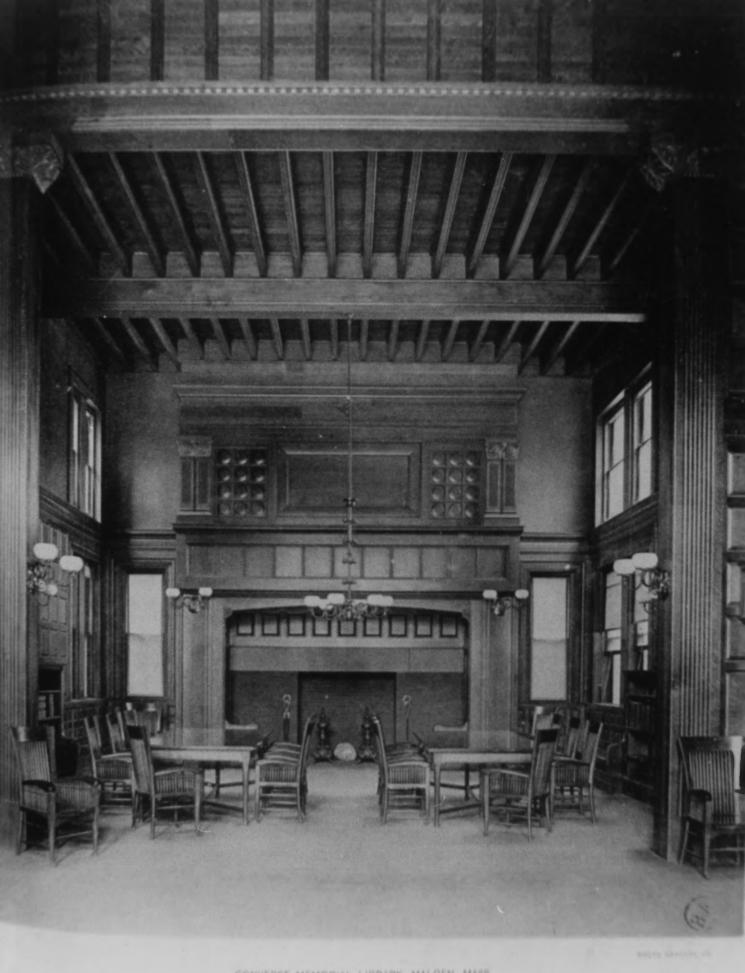

Converse Memorial Library Malden, Massachusetts Interior c. 1905

Photo credit: Malden Public Library

CONVERSE MEMORIAL LIBRARY, MALDEN, MASS.

CONVERSE MEMORIAL BUILDING C 1965
MALDEN, MASSACHUSETTS
Boston No. Quadrangle

Photo credit: reproduced from American Architect & Building News, Nov. 6, 1888.

Interior view of reading room with original furnishings.

Photo #5 of 6.

CONVERSE MEMORIAL BUILDING MALDEN, MASSACHUSETTS
Boston No. Quadrangle