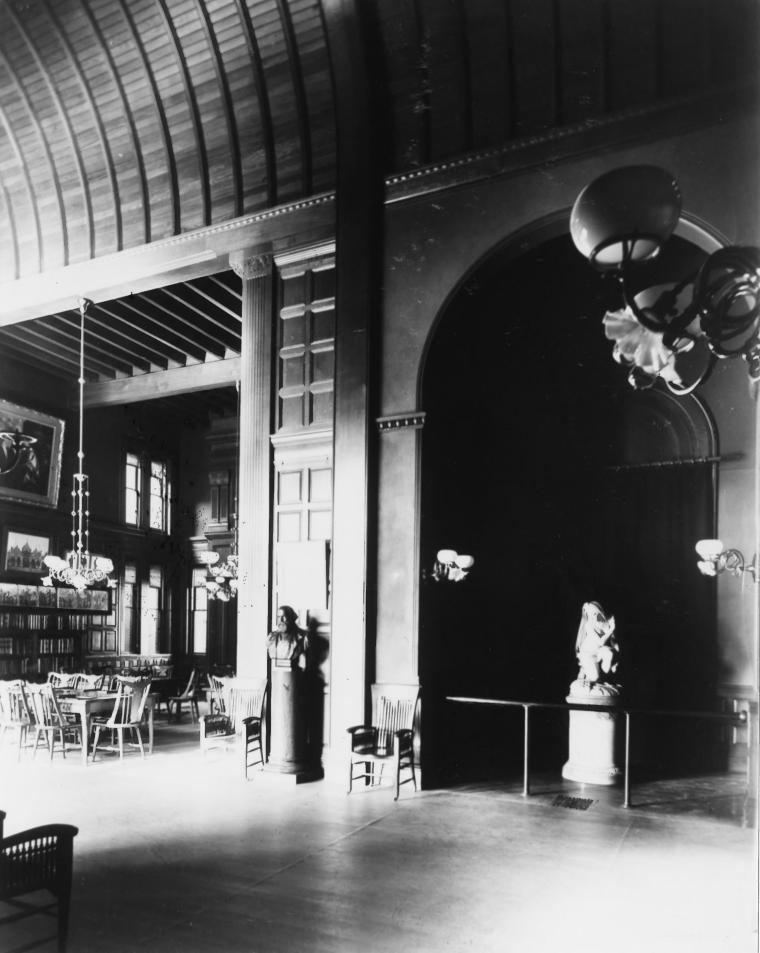

Photo credit: anonymous photograph reproduced from collection of the Malden Public Library.

Interior view of reading room, ca. 1895.

Photo #6 of 6.