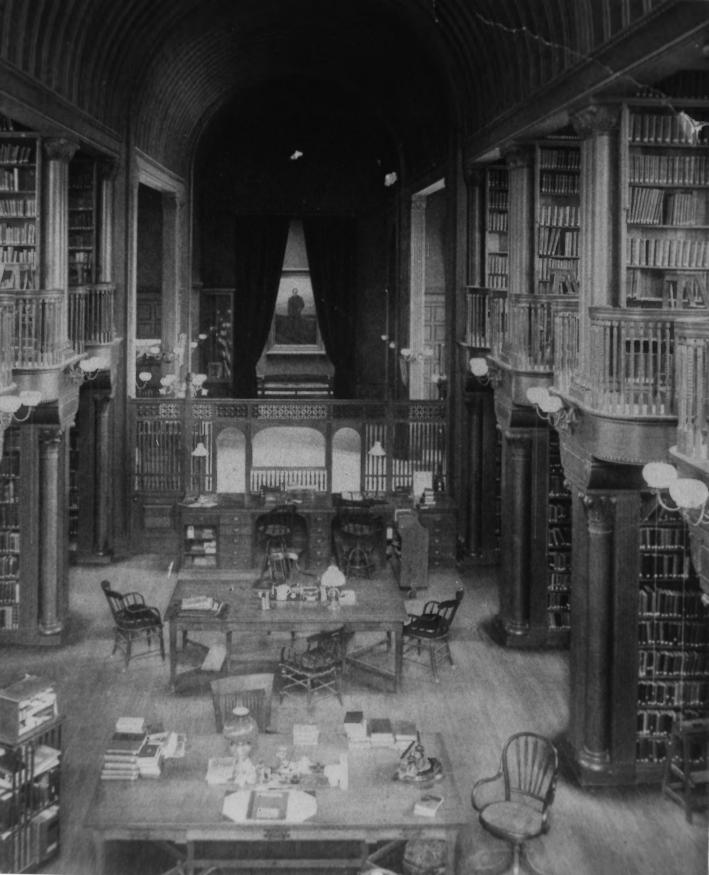

Photo credit: reproduced from American Architect & Building News, Nov. 6, 1888.

Interior view of reading room with original furnishings.

Photo #5 of 6.

CONVERSE MEMORIAL BUILDING MALDEN, MASSACHUSETTS
Boston No. Quadrangle

Photo credit: anonymous photograph reproduced from collection of the Malden Public Library.

Interior view of reading room, ca. 1895.

Photo #6 of 6.