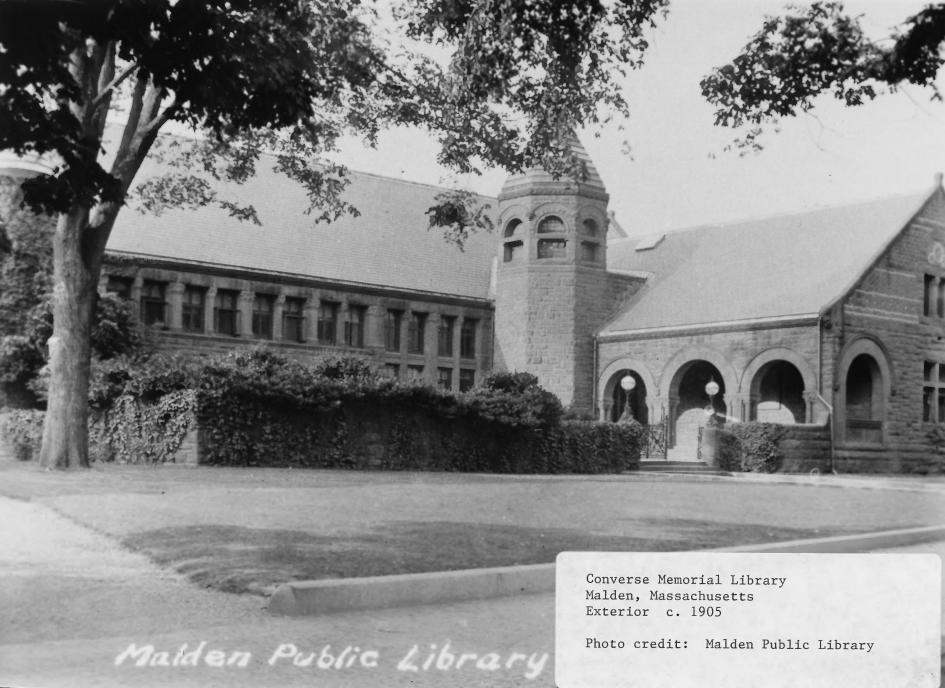

Converse Memorial Library Malden, Massachusetts Interior c. 1905

Photo credit: Malden Public Library

CONVERSE MEMORIAL LIBRARY, MALDEN, MASS.

CONVERSE MEMORIAL BUILDING C 1965
MALDEN, MASSACHUSETTS
Boston No. Quadrangle