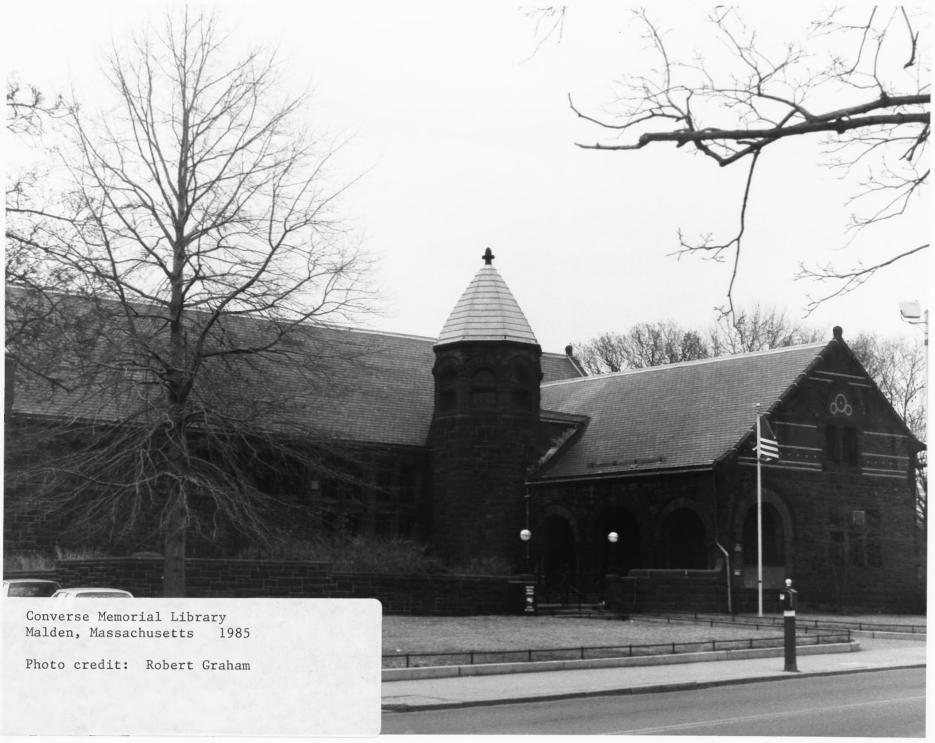

Converse Memorial Library Malden, Massachusetts Interior c. 1905

Photo credit: Malden Public Library





CONVERSE MEMORIAL LIBRARY, MALDEN, MASS.



CONVERSE MEMORIAL BUILDING C 1965
MALDEN, MASSACHUSETTS
Boston No. Quadrangle

Photo credit: reproduced from American Architect & Building News, Nov. 6, 1888.

Interior view of reading room with original furnishings.

Photo #5 of 6.

CONVERSE MEMORIAL BUILDING MALDEN, MASSACHUSETTS
Boston No. Quadrangle

Photo credit: anonymous photograph reproduced from collection of the Malden Public Library.

Interior view of reading room, ca. 1895.

Photo #6 of 6.