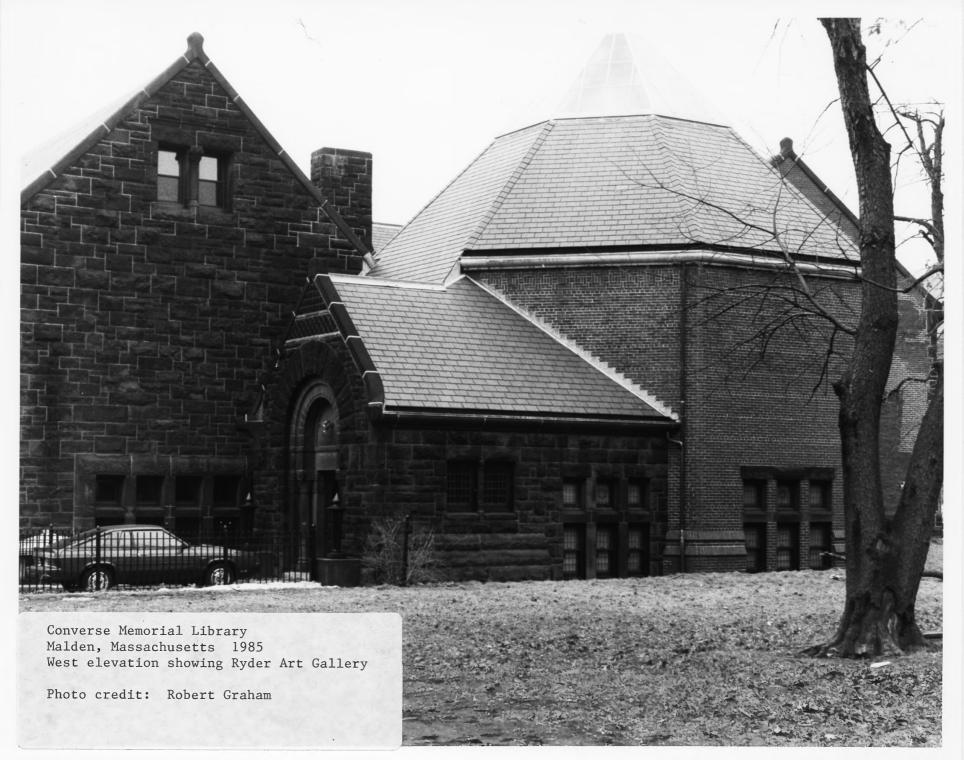

Converse Memorial Library Malden, Massachusetts Interior c. 1905

Photo credit: Malden Public Library





CONVERSE MEMORIAL LIBRARY, MALDEN, MASS.



CONVERSE MEMORIAL BUILDING C 1965
MALDEN, MASSACHUSETTS
Boston No. Quadrangle

Photo credit: reproduced from American Architect & Building News, Nov. 6, 1888.

Interior view of reading room with original furnishings.

Photo #5 of 6.

CONVERSE MEMORIAL BUILDING MALDEN, MASSACHUSETTS
Boston No. Quadrangle

Photo credit: anonymous photograph reproduced from collection of the Malden Public Library.

Interior view of reading room, ca. 1895.

Photo #6 of 6.