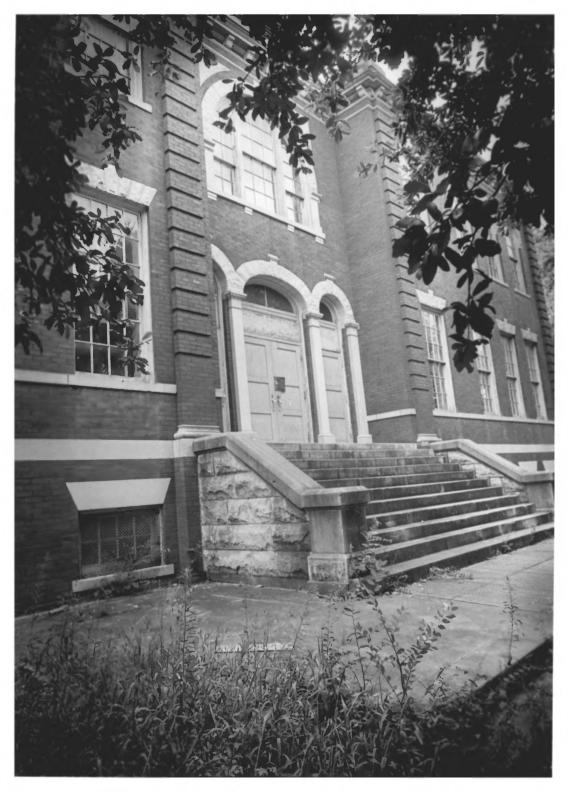

DATE: 9-79

FRONT ENTRY

PHOTOGRAPHER: BILL WIENER, JR.

DATE: SUMMER 1979

N.S. ALLEN, ARCHITECT OF LINE AVENUE SCHOOL, SELF-PORTRAIT IN OIL

PHOTOGRAPHER: BILL WIENER, JR.

CORNERSTONE

DATE: SUMMER 1979

PHOTOGRAPHER: BILL WIENER, JR.

SOUTHWEST CORNER - TYPICAL DETAIL

DATE: SUMMER 1979

PHOTOGRAPHER: BILL WIENER, JR.

DATE: SUMMER 1979

ARCH DETAIL FRONT ENTRY, EAST SIDE

SHREVEPORT, LOUISIANA
PHOTOGRAPHER: RALPH FOUNTAIN