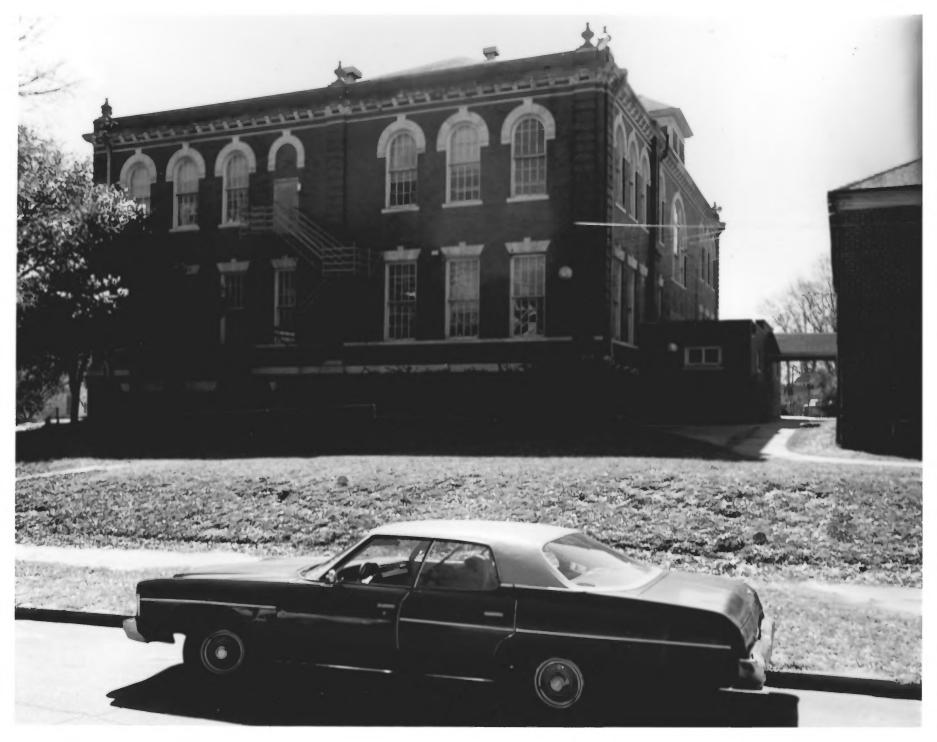

PHOTOGRAPHER: BILL WIENER, JR.

DATE: SUMMER 1979

NORTH FACADE WITH A PORTION OF THE WEST FACADE

FRONT FNTRY FAST SIDE

PHOTOGRAPHER: BILL WIENER, JR.

DATE: SUMMER 1979