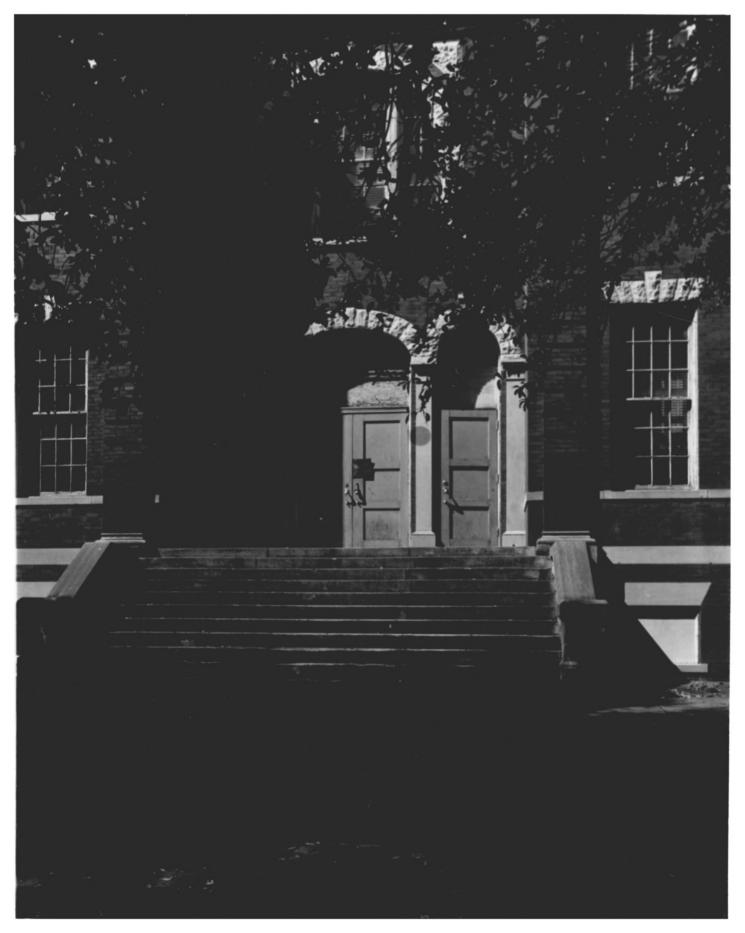

DATE: 9-79

FRONT ENTRY

PHOTOGRAPHER: BILL WIENER, JR.

DATE: SUMMER 1979

N.S. ALLEN, ARCHITECT OF LINE AVENUE SCHOOL, SELF-PORTRAIT IN OIL

PHOTOGRAPHER: BILL WIENER, JR.

CORNERSTONE

DATE: SUMMER 1979