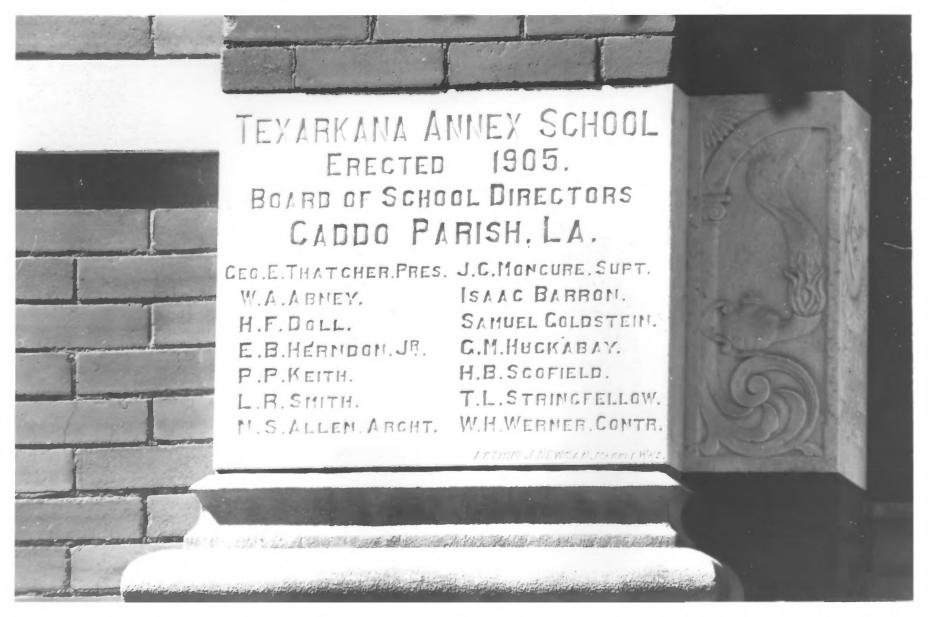

DATE: 9-79

FRONT ENTRY

PHOTOGRAPHER: BILL WIENER, JR.

DATE: SUMMER 1979

N.S. ALLEN, ARCHITECT OF LINE AVENUE SCHOOL, SELF-PORTRAIT IN OIL

PHOTOGRAPHER: BILL WIENER, JR.

CORNERSTONE

DATE: SUMMER 1979