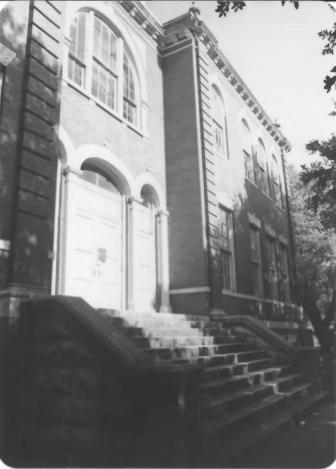

Line Ave. School APR 2 2 1981 Shreveport, Louisiana Bill Brockway Sept. 1980 1608 Lobdell, Baton Rouge, LA 70806 Southwest 7. Picture # 2 JUN - 3 1981 Condu Parish

|    | Line Ave. School<br>Shreveport, Louisiana | APR 2 2 1981     |
|----|-------------------------------------------|------------------|
| 3. | Bill Wiener                               | JUN - 3 1981     |
| 4. | May 1980                                  | JUN - 3 1301     |
| 5. | 1307 Petroleum Tower,                     | Shreveport 71101 |
| 6. | South Qu                                  | add farish       |
| 7. | Picture # 3                               | 11               |

PHOTOGRAPHER: BILL WIENER, JR.

SOUTHWEST CORNER - TYPICAL DETAIL

DATE: SUMMER 1979

PHOTOGRAPHER: BILL WIENER, JR.

DATE: SUMMER 1979

ARCH DETAIL FRONT ENTRY, EAST SIDE

SHREVEPORT, LOUISIANA
PHOTOGRAPHER: RALPH FOUNTAIN