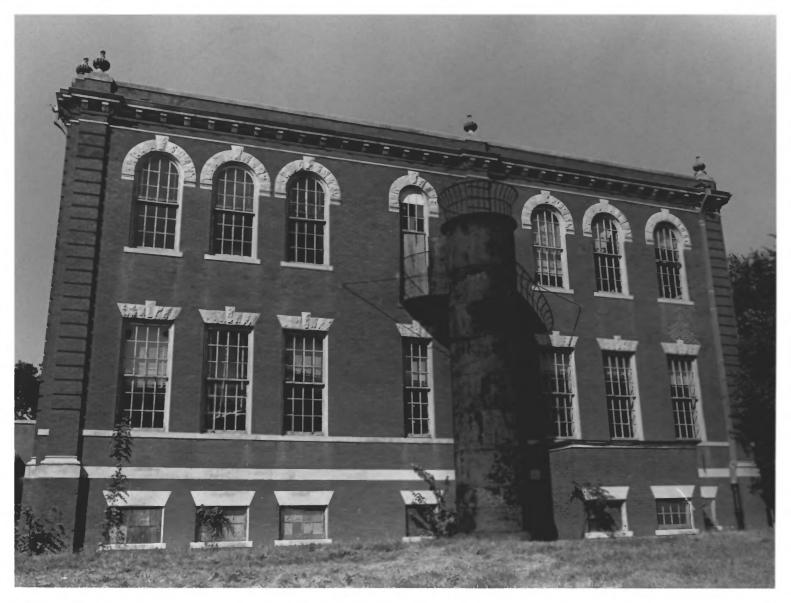

DATE: 10-79

DATE: 10-79
SOUTH FLEVATION

PHOTOGRAPHER: STAN ALOST, SHREVEPORT JOURNAL

DATE: 9-79

SOUTHWEST CORNER

PHOTOGRAPHER: RALPH FOUNTAIN, SHREVEPORT JOURNAL

DATE: 10-79

WEST ELEVATION