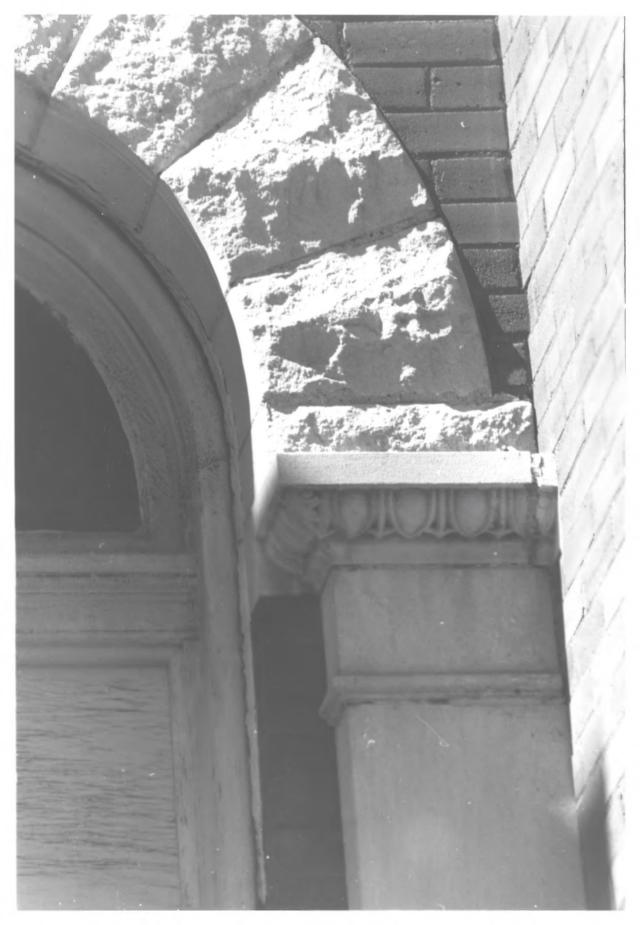

PHOTOGRAPHER: BILL WIENER, JR.

SOUTHWEST CORNER - TYPICAL DETAIL

DATE: SUMMER 1979

PHOTOGRAPHER: BILL WIENER, JR.

DATE: SUMMER 1979

ARCH DETAIL FRONT ENTRY, EAST SIDE

SHREVEPORT, LOUISIANA
PHOTOGRAPHER: RALPH FOUNTAIN