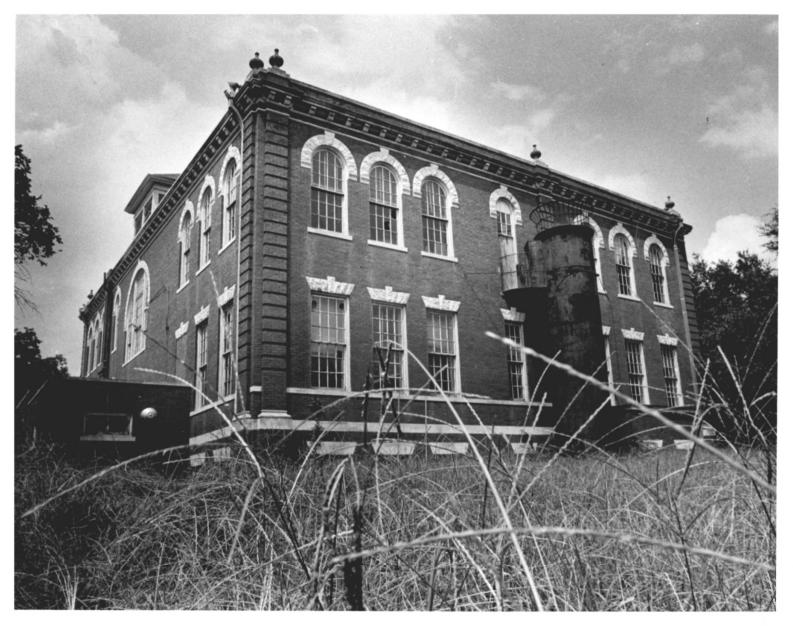

DATE: 10-79

DATE: 10-79
SOUTH FLEVATION

PHOTOGRAPHER: STAN ALOST, SHREVEPORT JOURNAL

DATE: 9-79

SOUTHWEST CORNER

PHOTOGRAPHER: RALPH FOUNTAIN, SHREVEPORT JOURNAL

DATE: 10-79

WEST ELEVATION