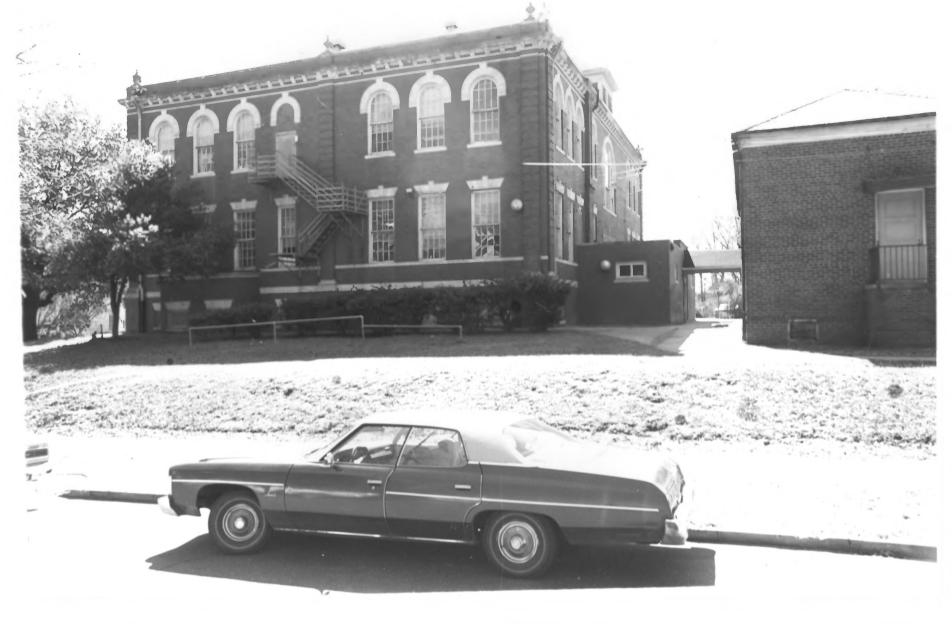

Line Ave. School APR 2 2 1981 2. Shreveport, Louisiana Bill Wiener JUN - 3 1981 May 1980 5. 1307 Petroleum Tower, Shreveport 71101 West Caddo Parish 7. Picture # 4

PHOTOGRAPHER: STAN ALOST, SHREVEPORT JOURNAL

DATE: 10-79

DATE: 10-79
SOUTH FLEVATION

PHOTOGRAPHER: STAN ALOST, SHREVEPORT JOURNAL

DATE: 9-79

SOUTHWEST CORNER

PHOTOGRAPHER: RALPH FOUNTAIN, SHREVEPORT JOURNAL

DATE: 10-79

WEST ELEVATION