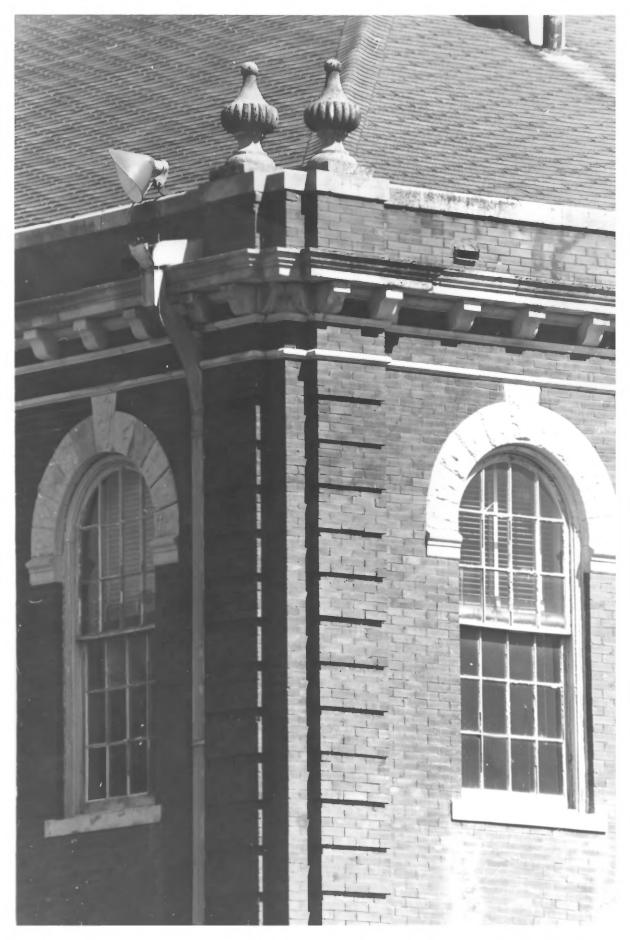

PHOTOGRAPHER: BILL WIENER, JR.

SOUTHWEST CORNER - TYPICAL DETAIL

DATE: SUMMER 1979

PHOTOGRAPHER: BILL WIENER, JR.

DATE: SUMMER 1979

ARCH DETAIL FRONT ENTRY, EAST SIDE

SHREVEPORT, LOUISIANA
PHOTOGRAPHER: RALPH FOUNTAIN