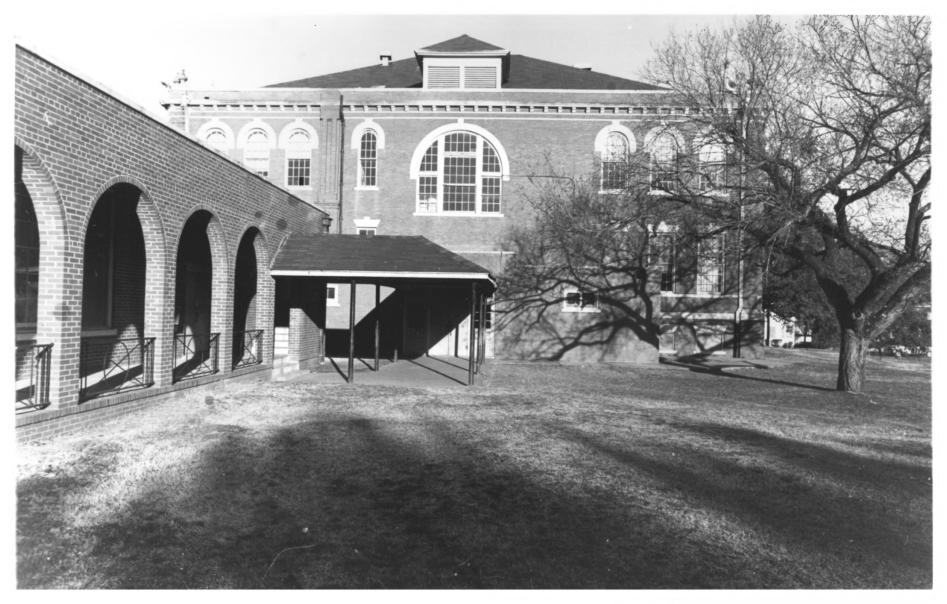

PHOTOGRAPHER: BILL WIENER, JR.

DATE: SUMMER 1979

NORTH FACADE WITH A PORTION OF THE WEST FACADE

FRONT FNTRY FAST SIDE

PHOTOGRAPHER: BILL WIENER, JR.

DATE: SUMMER 1979