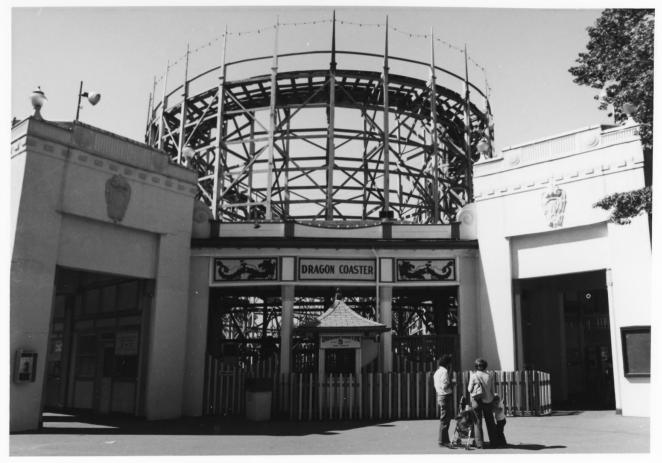

Playland Amusement Park Rye. Westchester County Photo: Wes Haynes, June, 1979 Neg: Div. for Hist. Pres. Albany. NY Dragon Coaster with Origh Colorede & Colonnade Pavilions View: Northwest FEB 2 9 1980