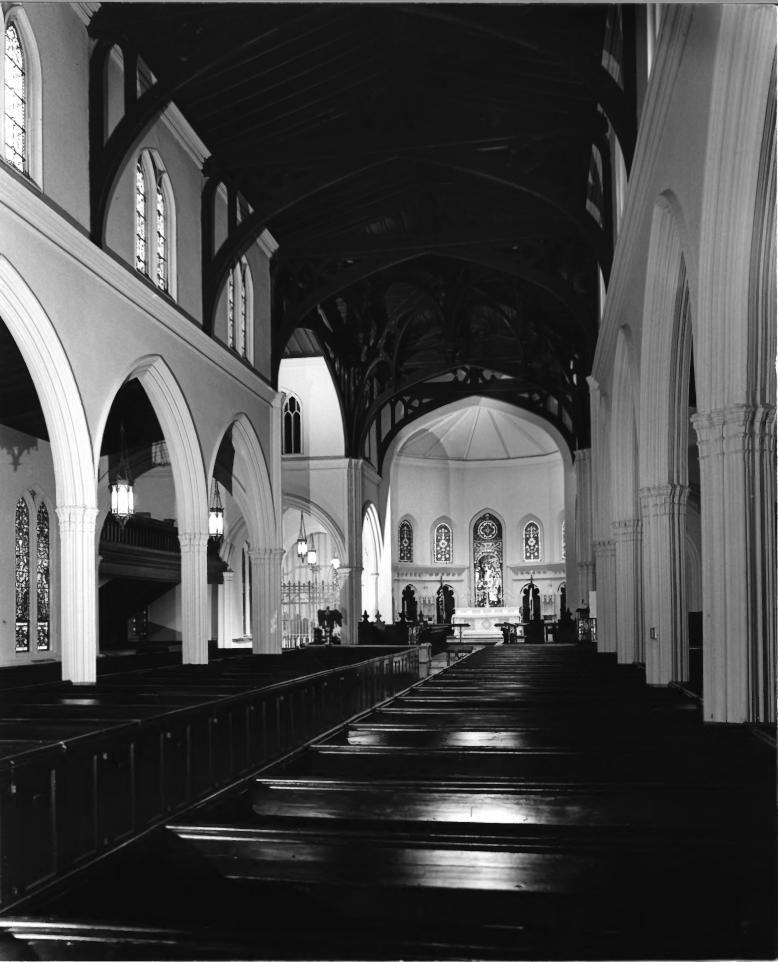

# 7

PROPERTY PHOTOGRAPH FORM

SOUTH Carolina
COUNTY
Richland
FOR NPS USE ONLY
ENTRY NUMBER DATE

| (Ty         | pe all entries - attach to or enclose | ENTRY NUMBER | DATE<br>10/4                           |        |
|-------------|---------------------------------------|--------------|----------------------------------------|--------|
| NAME        |                                       |              | 1/1/8/40/000/                          | بالزام |
| соммон:     | Trinity Episcopal Church              |              |                                        |        |
| AND/OR HIST |                                       |              |                                        |        |
| LOCATION    |                                       |              |                                        |        |
| STREET AND  | NUMBER: Sumter Street                 |              |                                        |        |
| CITY OR TOW | n:<br>mbia                            |              |                                        |        |
| STATE:      |                                       | CODE COUNTY: |                                        | CODE   |
| Sout        | h Carolina                            | 45 Richland  |                                        | 40     |
| PHOTO REFE  | RENCE                                 |              |                                        |        |
| РНОТО CRED  |                                       |              |                                        |        |
| DATE OF PH  | ото: Sept., 1970                      |              |                                        |        |
| NEGATIVE FI | University of South C                 | arolina      | 11121                                  |        |
| DENTIFICA   | TION                                  | (2)          | <u> </u>                               |        |
| DESCRIBE V  | VIEW, DIRECTION, ETC.                 | A R          | ECEIVED                                |        |
| С           | enter aisle view of altar:            | F SE         | r 18 1970                              |        |
|             |                                       |              | NATIONAL REGISTER                      |        |
| <u> </u>    |                                       | (c)          | \\\\\\\\\\\\\\\\\\\\\\\\\\\\\\\\\\\\\\ |        |