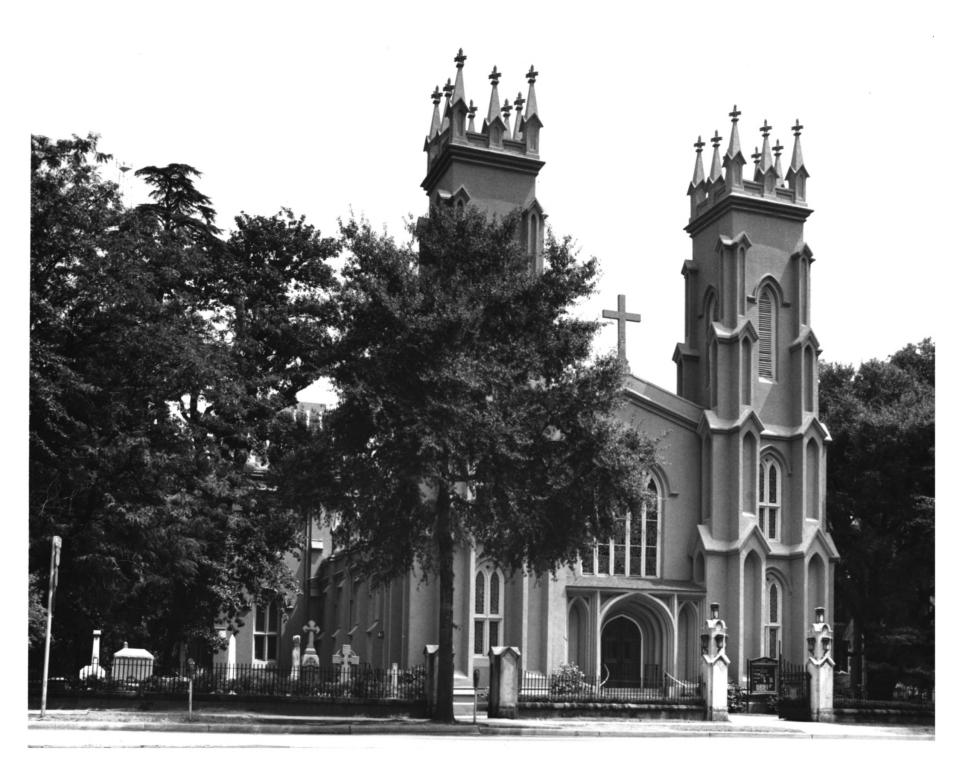

## NATIONAL REGISTER OF HISTORIC PLACES PROPERTY PHOTOGRAPH FORM

#1

STATE

South Carolina COUNTY Richland FOR NPS USE ONLY

| ~        | (Type all entries - attach to or enclose with photograph)                 |  |  |  |  |  |
|----------|---------------------------------------------------------------------------|--|--|--|--|--|
| Z        | 1. NAME 7/1/2/3/1000/12/34                                                |  |  |  |  |  |
| )        | соммом: Trinity Episcopal Church                                          |  |  |  |  |  |
| -        | AND/OR HISTORIC:                                                          |  |  |  |  |  |
| -        | 2. LOCATION                                                               |  |  |  |  |  |
| ,        | STREET AND NUMBER:                                                        |  |  |  |  |  |
| <b>5</b> | 1100 Sumter Street                                                        |  |  |  |  |  |
|          | CITY OR TOWN:                                                             |  |  |  |  |  |
| <        | Columbia                                                                  |  |  |  |  |  |
| -        | STATE: CODE COUNTY: CODE                                                  |  |  |  |  |  |
| 2        | South Carolina 4.5 Richland 40                                            |  |  |  |  |  |
| _        | 3. PHOTO REFERENCE                                                        |  |  |  |  |  |
| -        | PHOTO CREDIT: Associated Creative Talents, Box 6214, Columbia, S.C. 29206 |  |  |  |  |  |
|          | DATE OF PHOTO: August, 1970                                               |  |  |  |  |  |
| 1        | NEGATIVE FILED AT:                                                        |  |  |  |  |  |
| ı        | Office of Photographer                                                    |  |  |  |  |  |
| ,        | 4. IDENTIFICATION                                                         |  |  |  |  |  |
|          | View to the southeast of church front, on Sumter Street 1970              |  |  |  |  |  |
|          | Sep 10 KM                                                                 |  |  |  |  |  |
|          | View to the southeast of church front, on Sumter Street 1970              |  |  |  |  |  |
|          |                                                                           |  |  |  |  |  |
|          | CG/STAL A                                                                 |  |  |  |  |  |
|          | View to the southeast of church front, on Sumter StreetVATIONAL           |  |  |  |  |  |
|          | 11110                                                                     |  |  |  |  |  |