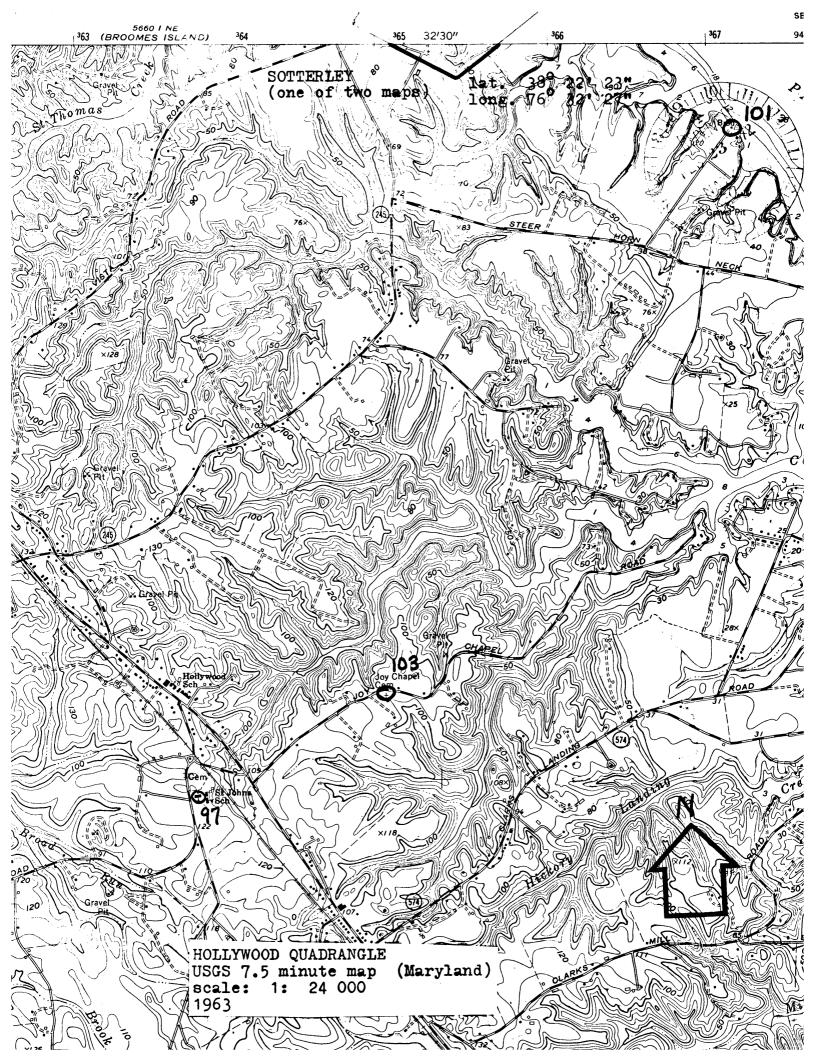

lian, 1930.
- Scharf, J. Thomas. <u>History of Maryland From the Earliest</u>
  Period to the Present Day. 3 vols. Baltimore:

Form 10-300a (July 1969)

## UNITED STATES DEPARTMENT OF THE INTERIOR NATIONAL PARK SERVICE

# NATIONAL REGISTER OF HISTORIC PLACES INVENTORY - NOMINATION FORM

(Continuation Sheet)

| STATE            |      |
|------------------|------|
| Maryland         |      |
| COUNTY           |      |
| St. Mary's       |      |
| FOR NPS USE ONLY |      |
| ENTRY NUMBER     | DATE |
| NOV 9 1972       |      |

(Number all entries)

### Sotterley

#9. REFERENCES continued

John B. Piet, 1879.

"Sotterley St. Mary's County Maryland." Pamphlet, n.d. Maryland Historical Trust, Annapolis, Maryland.

Who's Who in America. Vol. XX. 1938-1939. Chicago: A. N. Marquis, 1938.