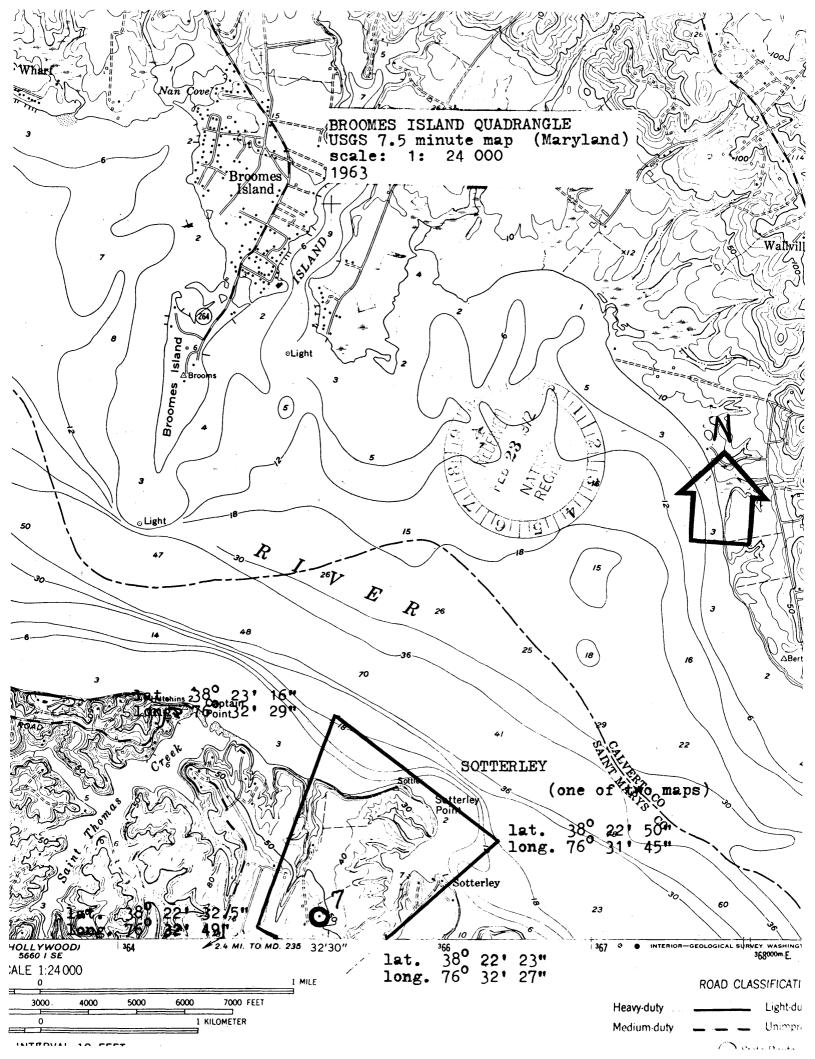

illian, 1930.
- Scharf, J. Thomas. <u>History of Maryland From the Earliest</u>
  Period to the Present Day. 3 vols. Baltimore:

Form 10-300a (July 1969)

## UNITED STATES DEPARTMENT OF THE INTERIOR NATIONAL PARK SERVICE

# NATIONAL REGISTER OF HISTORIC PLACES INVENTORY - NOMINATION FORM

(Continuation Sheet)

| STATE            |      |
|------------------|------|
| Maryland         |      |
| COUNTY           |      |
| St. Mary's       |      |
| FOR NPS USE ONLY |      |
| ENTRY NUMBER     | DATE |
| NOV 9 1972       |      |

(Number all entries)

### Sotterley

#9. REFERENCES continued

John B. Piet, 1879.

"Sotterley St. Mary's County Maryland." Pamphlet, n.d. Maryland Historical Trust, Annapolis, Maryland.

Who's Who in America. Vol. XX. 1938-1939. Chicago: A. N. Marquis, 1938.