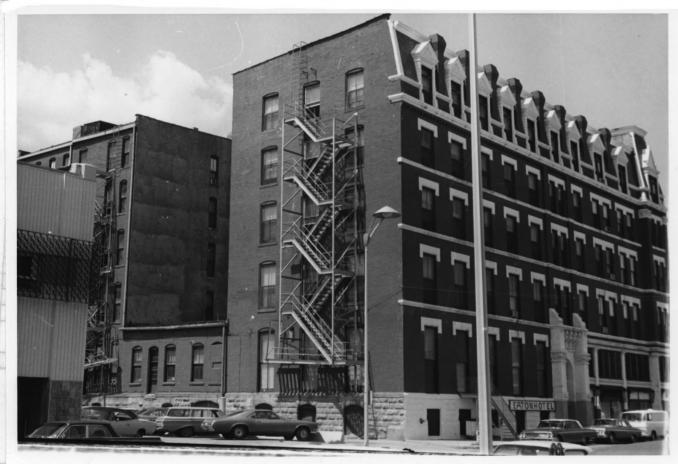

4. IDENTIFICATION

DESCRIBE VIEW, DIRECTION, ETC.

Z

Z

Ш

ш

S

Close-up view of the north facade of the Carey House from the north.