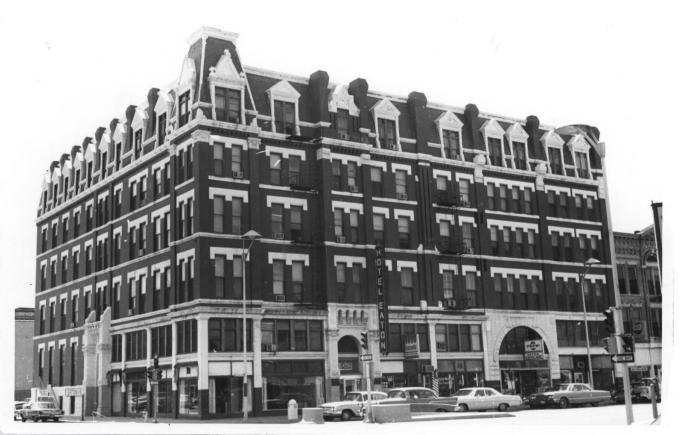

| UNITED STATES DEPARTMENT OF THE INTERIOR NATIONAL PARK SERVICE |                                                           |                                                                              | STATE<br>Kansas |                  |                           |      |  |  |  |
|----------------------------------------------------------------|-----------------------------------------------------------|------------------------------------------------------------------------------|-----------------|------------------|---------------------------|------|--|--|--|
|                                                                | NATIONAL REGISTER OF HISTORIC PLACES                      |                                                                              |                 |                  | Sedgwick FOR NPS USE ONLY |      |  |  |  |
|                                                                | PROP                                                      |                                                                              |                 |                  |                           |      |  |  |  |
|                                                                | (Type all entries - attach to or enclose with photograph) |                                                                              |                 |                  | APR 1 3 1972              | DATE |  |  |  |
| 1.                                                             | NAME                                                      |                                                                              |                 |                  |                           |      |  |  |  |
|                                                                | COMMON:                                                   | Eaton Hotel                                                                  |                 |                  |                           |      |  |  |  |
|                                                                | AND OR HISTORIC: The Carey House                          |                                                                              |                 |                  |                           |      |  |  |  |
| 2.                                                             | 2. LOCATION                                               |                                                                              |                 |                  |                           |      |  |  |  |
|                                                                | STREET AND NUMBER                                         | 525 East Douglas                                                             |                 |                  |                           |      |  |  |  |
|                                                                | CITY OR TOWN: Wichita                                     |                                                                              |                 |                  |                           |      |  |  |  |
|                                                                | STATE:                                                    | Kansas 67202                                                                 | CODE 20         | COUNTY:<br>Sedgy | vick                      | 173  |  |  |  |
| 3.                                                             |                                                           |                                                                              |                 |                  |                           |      |  |  |  |
| -                                                              | PHOTO CREDIT:                                             | Kansas State Historical Society Staff                                        |                 |                  |                           |      |  |  |  |
|                                                                | DATE OF PHOTO:                                            | August 18, 1970                                                              |                 |                  |                           |      |  |  |  |
|                                                                | NEGATIVE FILED AT:                                        | Sedgwick county file, Historic Sites Survey  Kansas State Historical Society |                 |                  |                           |      |  |  |  |
| 4.                                                             | I IDENTIFICATION OF A SUPERIOR                            |                                                                              |                 |                  |                           |      |  |  |  |
|                                                                | DESCRIBE VIEW, DIRECTION, ETC.                            |                                                                              |                 |                  |                           |      |  |  |  |
|                                                                |                                                           | View of the north and east facades of the Carey House from the northeast.    |                 |                  |                           |      |  |  |  |
|                                                                |                                                           |                                                                              |                 |                  | OI.                       |      |  |  |  |