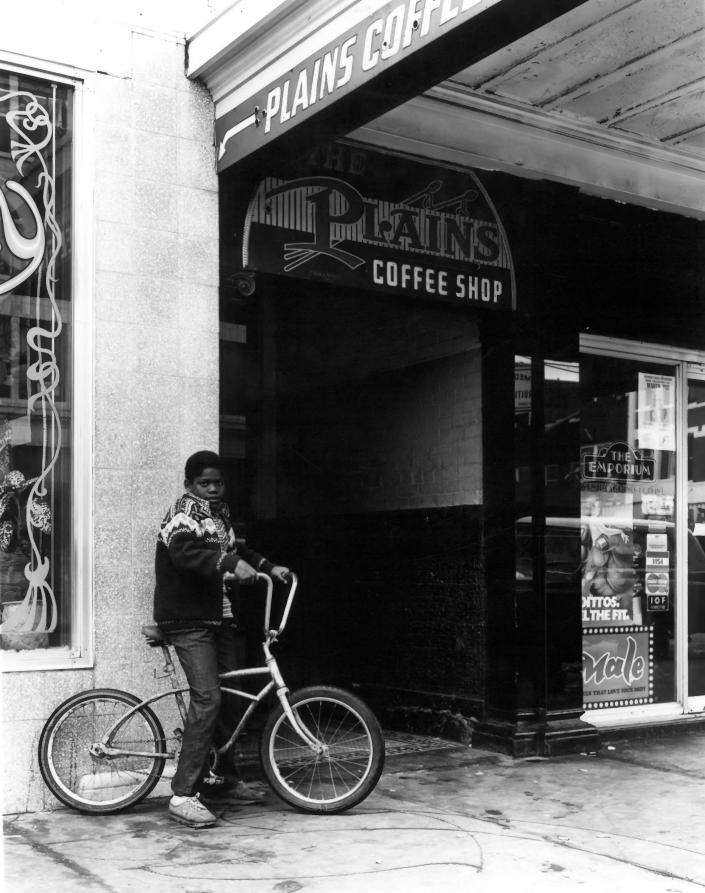

MAR 1 5 1978

Mark Junge Wyoming Recreation Commission

Downtown Cheyenne Historic District 3/4/78 Cheyenne, Wyoming Jeramie Co. 1878

Detail of west, or Capitol Avenue, entrance of Plains Hotel. Boy is Eugene Banks.