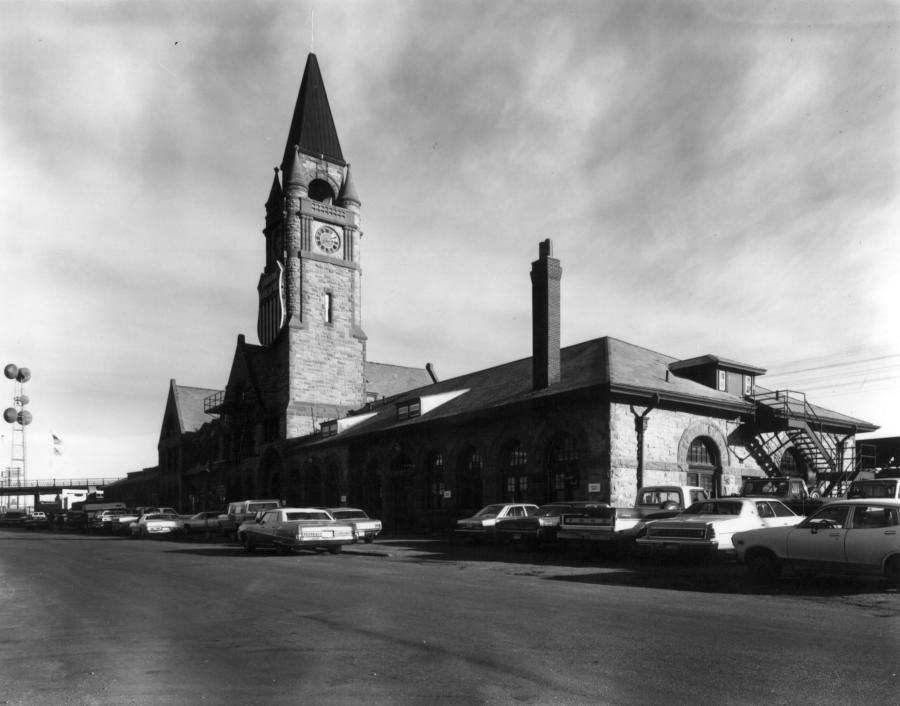

View east down 15th Street, looking at Union Pacific Depot  $\ref{eq:stress}$ 

DEC 2 2 1978 MAR 1 5 1978 Mark Junge Wyoming Recreation Commission

Downtown Cheyenne Historic District 12/77 Chevenne, Wyoming faranie co. APR, 28 View west, looking down 15th Street, from point north of Union Pacific Depot. DEC 2 2 1978 MAR 1 5 19 Mark Junge Wyoming Recreation Commission