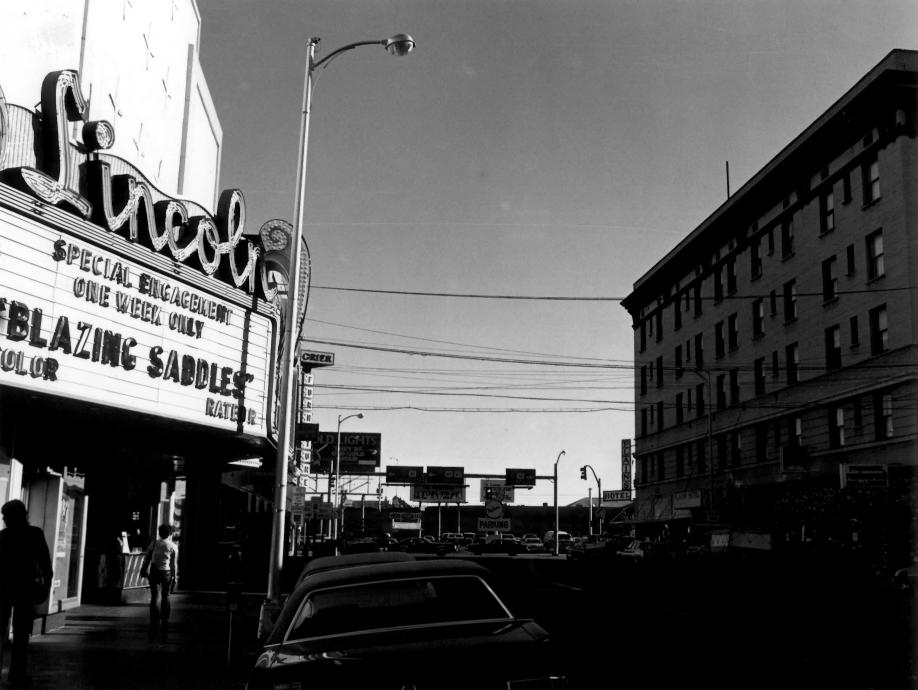

#### 2/21/78 Downtown Cheyenne Historic District Cheyenne, Wyoming Jaramielo. DEC 2 2 1978 Neon sign on south side of street, between Pioneer and Carey Avenues. Sovenson # 11 MAR 1 5 1978 13072

Mark Junge Wyoming Recreation Commission