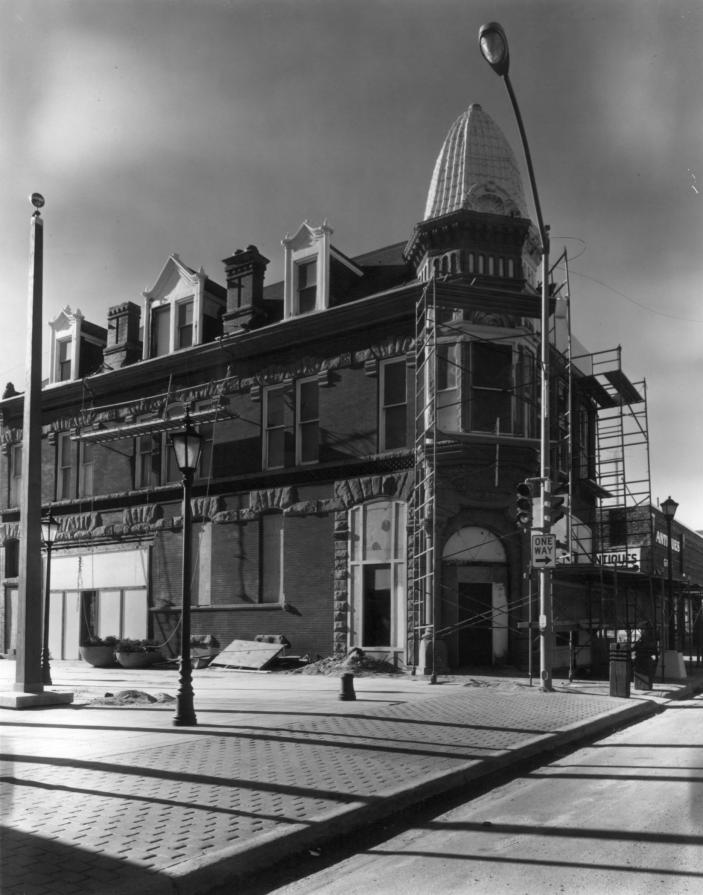

3/4/78 Downtown Cheyenne Historic District Cheyenne, Wyoming Jaramie DEC 2 2 1978 APR 28 1980 Detail of Royal Optical Building at southeast corner of 17th Street and Capitol Avenue. 7 Dro Sitter t MAR 15 Mark Junge Wyoming Recreation Commission