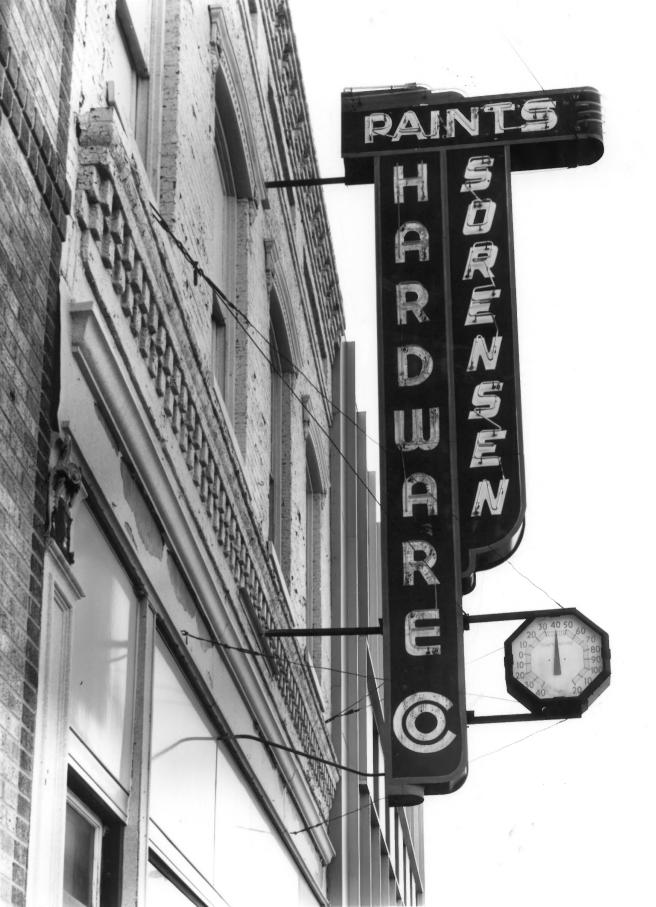

## Downtown Cheyenne Historic District 3/4/78 Cheyenne, Wyoming Jaramie (2015) 22 1978

View west down alley, from point on Central Avenue, between 16th and 22 17th Streets. MAR 1 5 1978 1407 28 APR 28 1980 Mark Junge Wyoming Recreation Commission