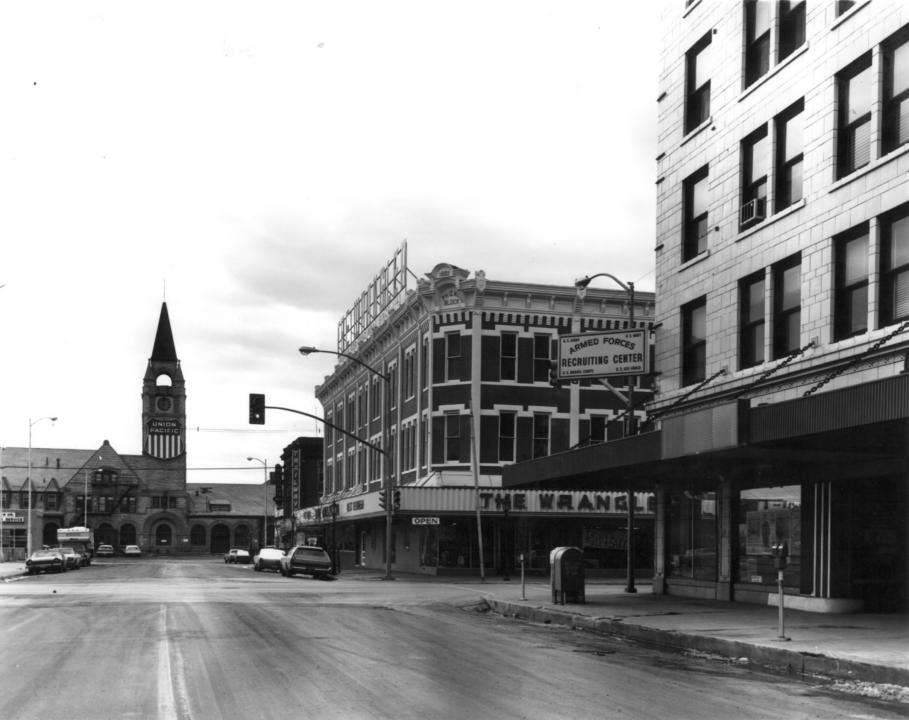

View east down 15th Street, looking at Union Pacific Depot  $\ref{eq:stress}$ 

DEC 2 2 1978 MAR 1 5 1978 Mark Junge Wyoming Recreation Commission

Downtown Cheyenne Historic District 12/77 Chevenne, Wyoming faranie co. APR, 28 View west, looking down 15th Street, from point north of Union Pacific Depot. DEC 2 2 1978 MAR 1 5 19 Mark Junge Wyoming Recreation Commission