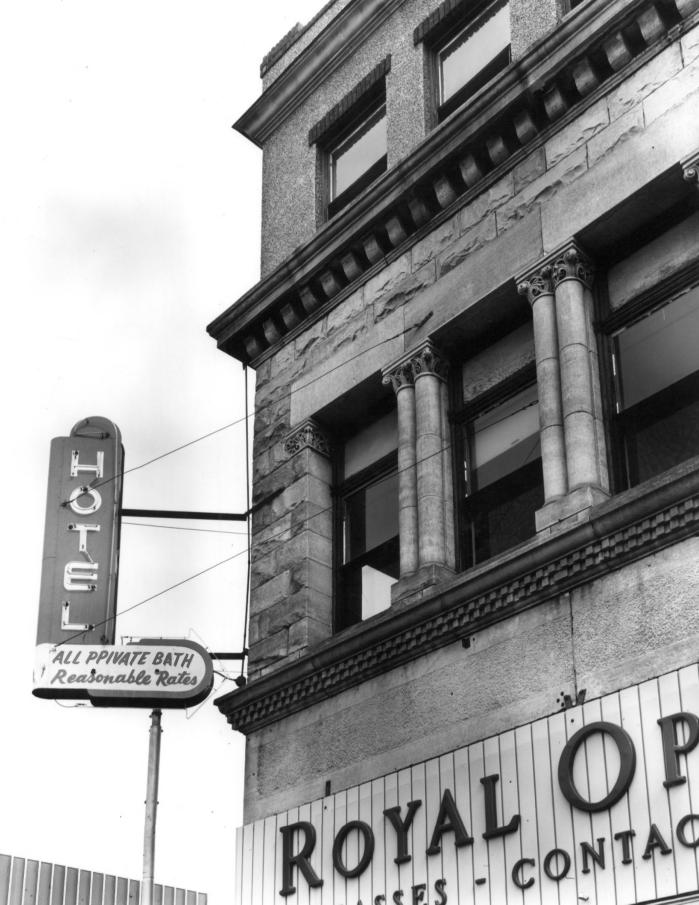

3/4/78 Downtown Cheyenne Historic District Cheyenne, Wyoming Jaramie DEC 2 2 1978 APR 28 1980 Detail of Royal Optical Building at southeast corner of 17th Street and Capitol Avenue. 7 Dro Sitter t MAR 15 Mark Junge Wyoming Recreation Commission