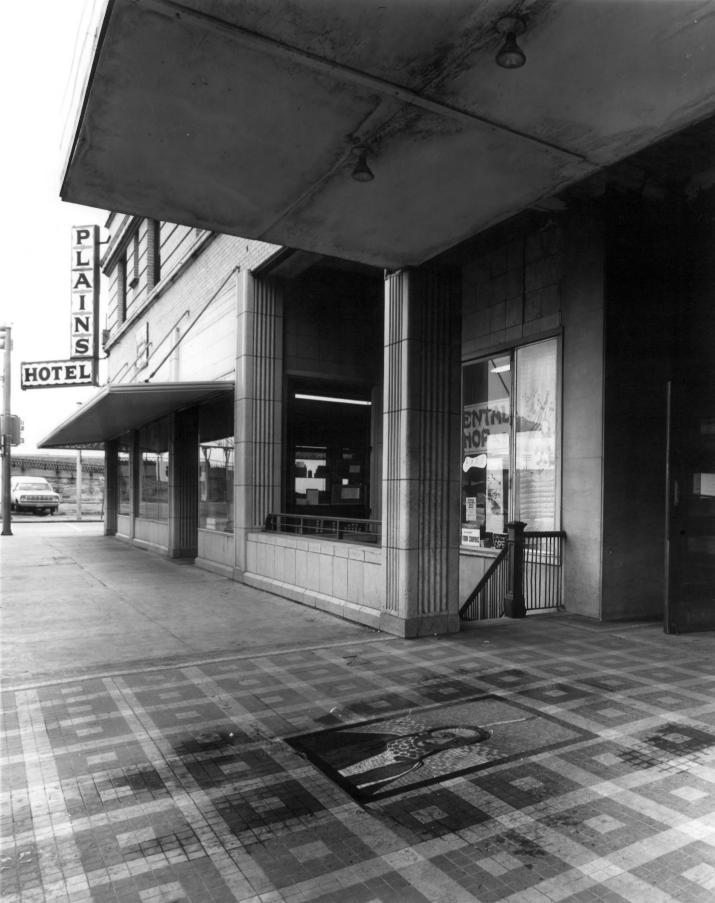

Mark Junge Wyoming Recreation Commission

- Downtown Cheyenne Historic District 3/5/78 Cheyenne, Wyoming Jacumie CO. DEC 2.2 1978
  - Detail of Plains Hotel entrance, looking south towards corner of l6th Street and Central AvenueAPR 28 1980