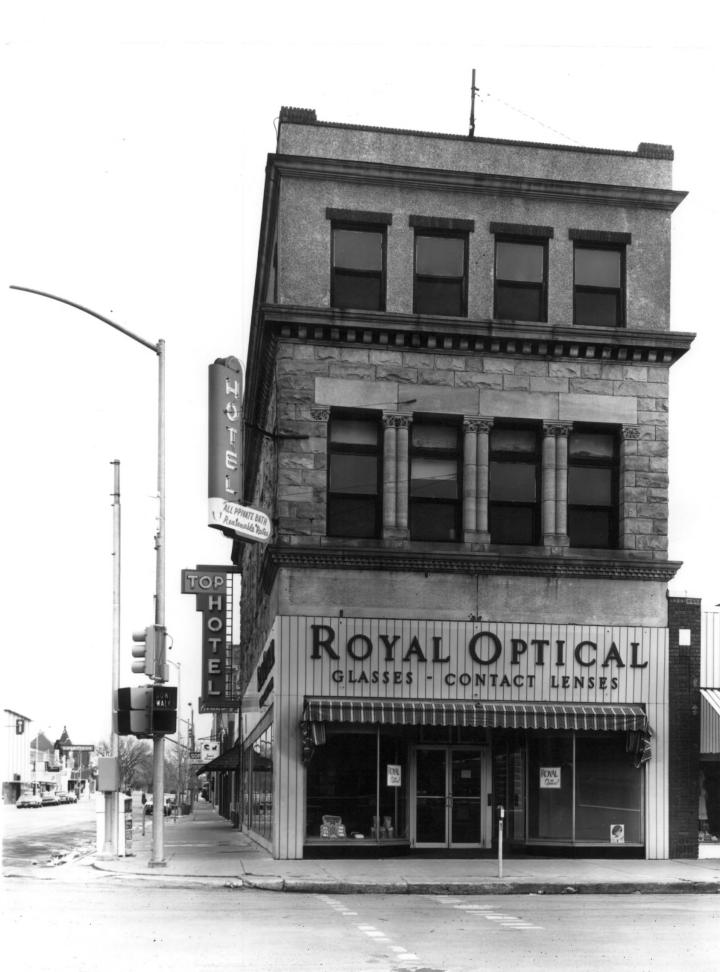

3/4/78 Downtown Cheyenne Historic District Cheyenne, Wyoming Jaramie DEC 2 2 1978 APR 28 1980 Detail of Royal Optical Building at southeast corner of 17th Street and Capitol Avenue. 7 Dro Sitter t MAR 15 Mark Junge Wyoming Recreation Commission