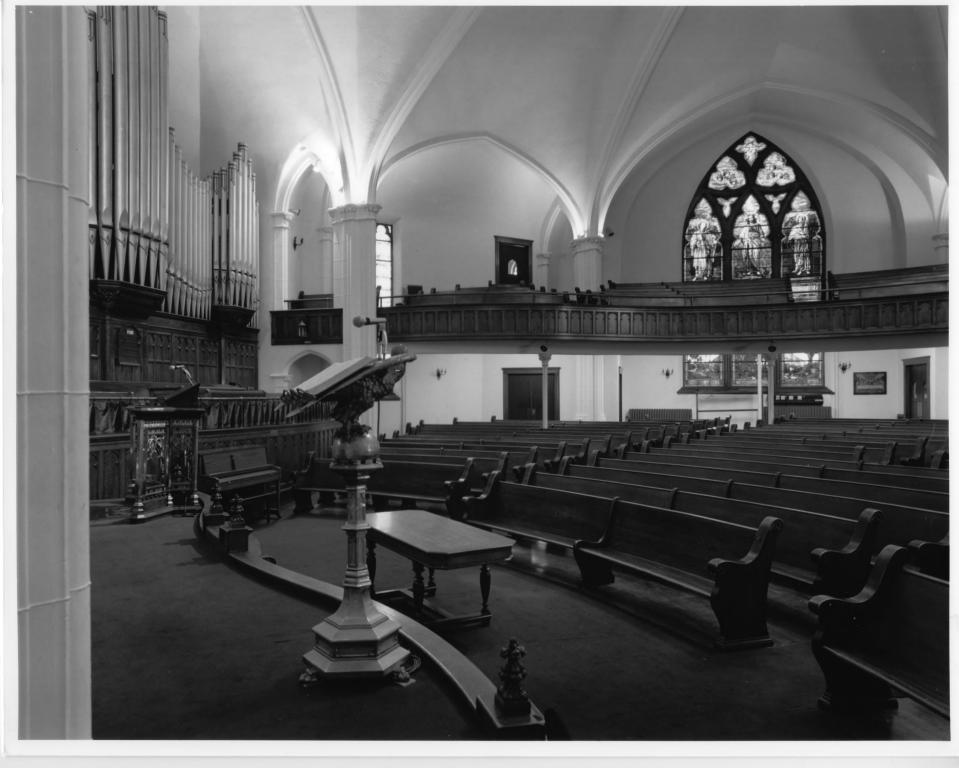

Providence County

Photographer: Warren Jagger October 1978

Negative: Rhode Island Historical Preservation

Commission

View of sanctuary looking east.

MAY 23 1979

Photo # 27

JAN 7 1980