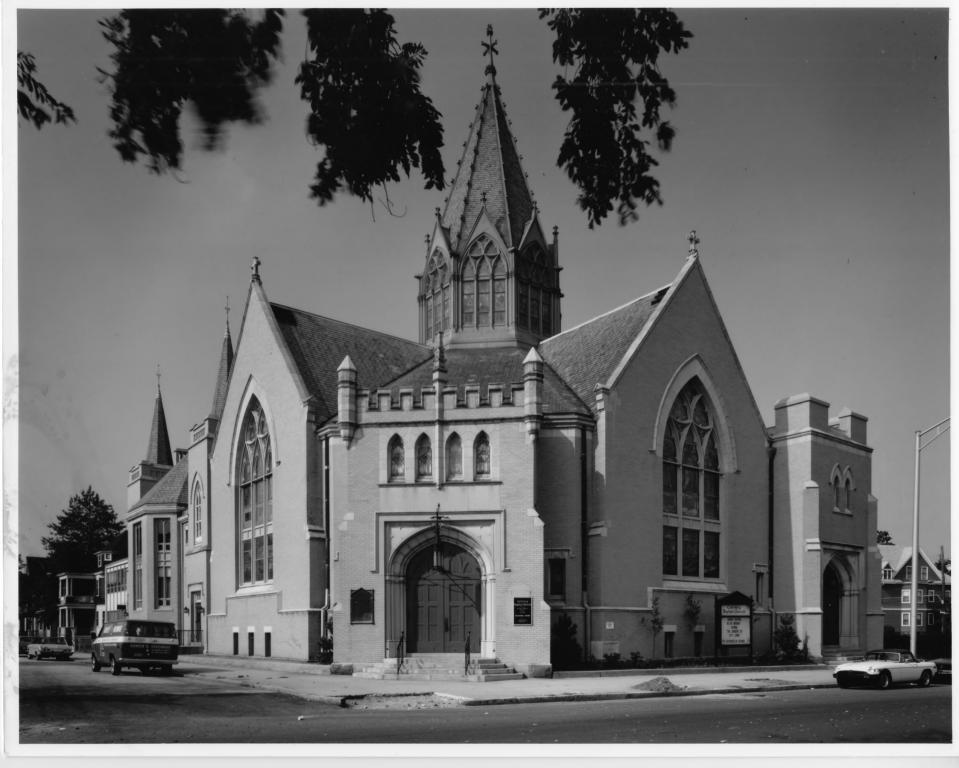

Calvary Baptist Church
747 Broad Street
Elmwood Multiple Resource Nomination
Providence, Rhode Island
Panylota

Photographer: Warren Jagger October 1978
Negative: Rhode Island Historical Preservation
Commission

View of the church looking northwest.

Photo #26

JAN 7 1980

MAY 23 1979

Calvary Baptist Church
747 Broad Street
Elmwood Multiple Resource Nomination
Providence, Rhode Island

Providence, Rhode Island

Providence, Rhode Island