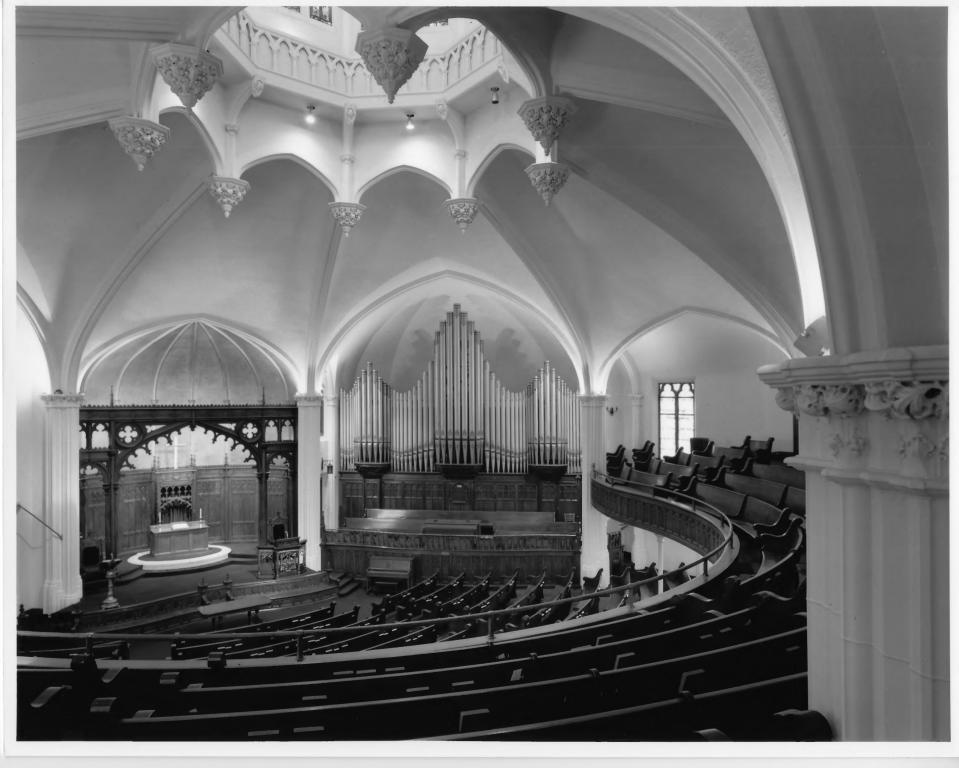

Calvary Baptist Church 747 Broad Street Elmwood Multiple Resource Nomination Photographer: Warren Jagger October 1978 Providence, Rhode Island

Negative: Rhode Island Historical Preservation

Commission

View of sanctuary looking north.